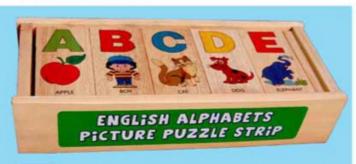

## TOYS CATEGORY PAGE NO.

| ENGLISH ALPHABET PUZZLE                  | 1  |
|------------------------------------------|----|
| NUMBER PUZZLE                            | 6  |
| ALPHABET AND NUMBER PUZZLE               | 8  |
| RAISED PUZZLE                            | 9  |
| HINDI ALPHABET PUZZLE                    | 10 |
| GUJARATI, MALAYALAM PUZZLE               | 11 |
| TELGUE, TAMIL, KANNAD PUZZLE             | 12 |
| ORIYA, PUNJABI, BANGLA PUZZLE            | 13 |
| URDU, ARABIC PUZZLE                      | 14 |
| WOODEN ALPHABETS, NUMBER BLOKS           | 15 |
| BLOCKS, CONSTRUCTION & WHEEL TOYS        | 20 |
| CLOCK-TIME TEACHING                      | 24 |
| SHAPE & COLOUR / BLOCKS                  | 25 |
| CONSTRUCTION / PEG BOARDS TOYS           |    |
| BUILD-A-TOWER                            | 31 |
| BUILDING BLOCKS                          | 32 |
| SINGLE PIECE LIFTOUT PUZZLE              | 34 |
| PARTS OF BODY & LIFE CYCLE               | 37 |
| DOUBLE LAYER PUZZLE                      | 38 |
| FAVOURITE OBJECT & MATCH THE PAIR PUZZLE | 39 |
| INSET TRAY PUZZLE                        | 40 |
| SIZE & SERIATION                         | 42 |
| FLASH CARD                               | 43 |
| LEARN WITH FUN-PAIRING PUZZLE            | 44 |
| HAND & EYE CO-ORDINATION-ABACUS          | 46 |
| HAND & EYE CO-ORDINATION PEG BOARDS      | 49 |
| HAND & EYE CO-ORDINATION-LACING BEADS    | 50 |
| HAND & EYE CO-ORDINATION-HAMMERING       | 52 |
| HAND & EYE CO-ORDINATION MIND GAME       | 53 |