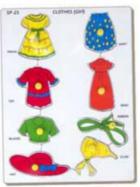

### SINGLE PIECE LIFTOUT PUZZLE

SP-26 FAMILY WITH KNOB SIZE:298x222x9 mm

SP-23 CLOTHES-GIRL WITH KNOB SIZE:298x222x9 mm

SP-24 CLOTHES-BOY WITH KNOB SIZE:298x222x9 mm

SP-33 FAMOUS LEADERS SIZE:298x222x9 mm