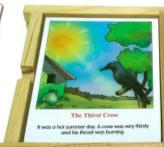

RH-14 STORY TELLING-THE GREEDY DOG ISET INCLUDES 6 TILESI BOX SIZE :280x166x23 mm EACH TILES SIZE: 115x140x3 mm

Control Marie State

RH-12 STORY TELLING-THE FOX AND THE GRAPES (SET INCLUDES 6 TILES)
BOX SIZE :280x166x23 mm
EACH TILES SIZE: 115x140x3 mm

RH-13 STORY TELLING-THE RABBIT AND THE TORTOISE ISET INCLUDES 6 TILES)
BOX SIZE :280x166x23 mm
EACH TILES SIZE: 115x140x3 mm