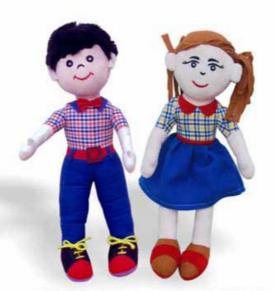

MS-19 FINGER PUPPETS ANIMALS (SET OF 10 PCS.) SIZE:320x230 mm

MS-16 FINGER PUPPET-FAMILY (SET OF 8 PCS.) SIZE:258x176x67 mm

MS-25 HAND PUPPETS-FAMILY (SET OF 6 PCS.) SIZE:310x340x120 mm

MS-21 PLUSH TOYS-BOY & GIRL-SMALL SIZE:13.5 INCH