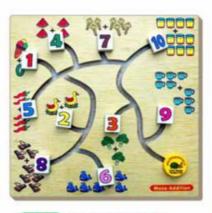

MZ-14 MAZE-ANIMAL & THEIR HOME SIZE:296x296x24 mm

MZ-15 MAZE-MATCH THE SHADOW SIZE:296x296x24 mm

MZ-16 MAZE-ADDITTION SIZE:296x296x24 mm

MZ-17 MAZE-SUBSTRACTION SIZE:296x296x24 mm