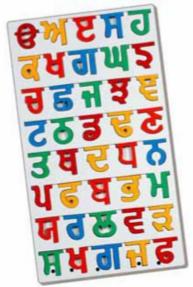

AL-67 KANNAD VOWELS WITH KNOB SIZE:400x222x9 mm

AL-68 KANNAD CONSONANTS WITH KNOB SIZE:450x300x12 mm

AL-110 ORIYA NUMBERS 1-10 WITH KNOB SIZE:222x222x9 mm

AL-27 PUNJABI ALPHABETS SIZE:400x222x9 mm

AL-49 BANGLA COUNTING 1 TO 10-SMALL SIZE:222x222x9 mm

AL-50 BANGLA COUNTING 1 TO 10 WITH KNOB-LARGE SIZE:298x298x9 mm

AL-108 ORIYA VOWELS WITH KNOB SIZE:222x222x9 mm

AL-111 PUNJABI COUNT & MATCH PUZZLE 1 TO 10 SIZE:350x222x9 mm

AL-112 PUNJABI NUMBERS 0 TO 9

AL-51 BANGLA ALPHABETS-VOWELS

AL-109 ORIYA JCONSONANTS WITH KNOB SIZE:450x298x10 mm

AL-113 PUNJABI CONSONANTS WITH KNOB SIZE:375x298x10 mm

AL-105 BANGLA COUNT & MATCH PUZZLE SIZE:350x222x9 mm