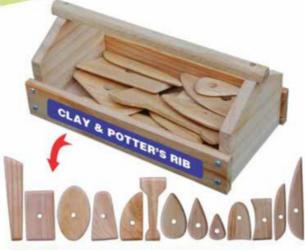

# WOODEN STORY-TELLING MASK AND POTTERS TOOL

PM-09 WOODEN CLAY & POTTER'S RIBS SET SIZE:272x145x118 mm

PM-10 WOODEN CLAY & POTTER'S MODELING TOOL SET SIZE:278x145x138 mm