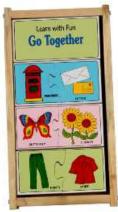

#### LEARN WITH FUN-PAIRING PUZZLE

LF-06 ANIMAL WITH THEIR BABY SIZE:275x145x40 mm

LF-07 ANIMAL AND
THEIR HOME

LF-08 ANIMAL AND THEIR FOOD S/ZE:275x145x40 mm

LF-09 RHYMING WORD SIZE:275x145x40 mm

LF-04 THREE LETTERS WORD SIZE:275x145x38 mm