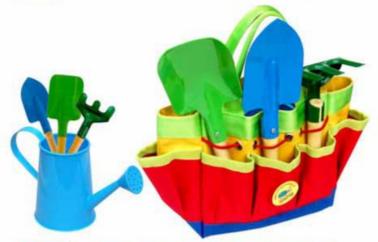

GT-36 COLOURFUL BUCKETS (SET OF 2 PCS.)

GT-37 COLOURFUL BUCKETS (SET OF 2 PCS.)

GT-01 KID'S GARDENING TOOLS (SET OF 3)

GT-38 GARDENING TOOLS+WATERING CAN IN GREEN BAG

GT-39 GARDENING TOOLS+WATERING CAN IN RED BAG