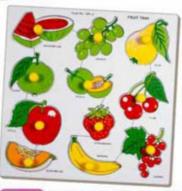

## SINGLE PIECE LIFTOUT PUZZLE

SP-11 FRUIT-APPLE TRAY WITH KNOB SIZE:298x222x9 mm

SP-12 VEGETABLE-TOMATO TRAY WITH KNOB SIZE:298x222x9 mm

SP-13 ANIMAL-WILD TRAY WITH KNOB SIZE:298x222x9 mm

SP-14 ANIMAL-DOMESTIC TRAY WITH KNOB SIZE:298x222x9 mm

SP-27 VEGATABLES-CORN-TRAY SIZE:298x222x9 mm

SP-28 BIRDS-PIGEON TRAY SIZE:298x222x9 mm

SP-29 FRUITS-STRAWBERRY TRAY
SIZE:298x222x9 mm

SPL-11 WATER ANIMALS TRAY-LARGE WITH BIG KNOB SIZE:298x298x9 mm

SP-31 WILD ANIMALS-MONKEY PUZZLE SIZE:298x222x9 mm

### SINGLE PIECE LIFTOUT PUZZLE

SPL-04 BIRDS-LARGE WITH BIG KNOB SIZE:298x298x9 mm

SPL-07 NATIONAL SYMBOLS INDIA LARGE WITH BIG KNOB SIZE:298x298x9 mm

SPL-02 FRUITS-LARGE WITH BIG KNOB SIZE:298x298x9 mm

WILD ANIMALS-LARGE WITH BIG KNOB SIZE:298x298x9 mm