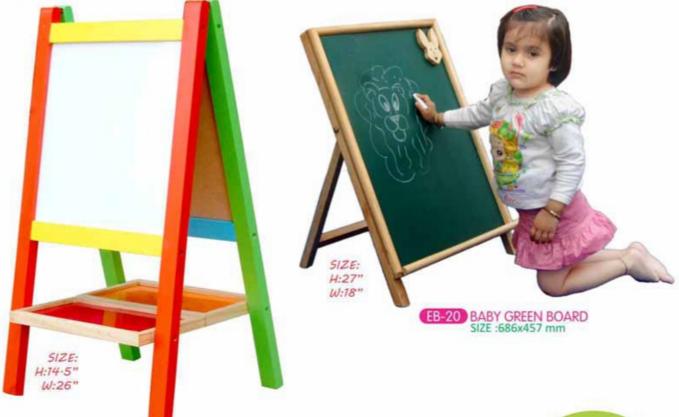

# **EASEL & BOARD**

EB-41 CHILDREN EASEL BOARD (GREEN+WHITE) COLOURED SIZE :660x370 mm

# **EASEL & BOARD**

EB-17 CHILDREN EASEL (TWO IN ONE)-SMALL
GREEN BOARD FOR CHALK
WHITE BOARD FOR MARKER
SIZE :914x457 mm

EB-18 CHILDREN EASEL (THREE IN ONE)
GREEN BOARD FOR CHALK
WHITE BOARD FOR MARKER
PAPER ROLL FOR PENCIL/COLOUR
SIZE:1143x559 mm

EB-19 CHILDREN EASEL (TWO IN ONE)-BIG GREEN BOARD FOR CHALK WHITE BOARD FOR MARKER SIZE :1016x559 mm