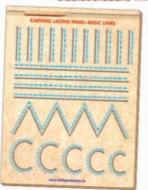

ME-80 CARVING LACING PANEL-SHAPES SIZE:298x222x6 mm

ME-83 CARVING LACING PANEL-BASIC LINES SIZE:298x222x6 mm

ME-46 CARVING ENGLISH ALPHABETS-UPPERCASE JABCI SIZE:298x222x6 mm

ME-47 CARVING ENGLISH ALPHABETS-LOWERCASEE (abc) SIZE:298x222x6 mm