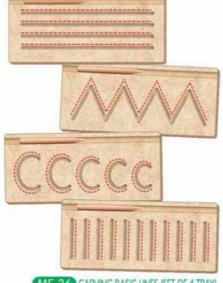

ME-65 GEOMETRICAL SOLIDS-JUMBO (SET OF 10 PCS.) BLUE COLOUR WITH BOX SIZE:500x330x116 mm

ME-26 CARVING ENGLISH ALPHABETS-UPPERCASE (ABC) (SET OF 6 TRAY) EACH TRAY SIZE:254x110x6 mm

ME-36 CARVING BASIC LINES (SET OF 4 TRAY) EACH TRAY SIZE:254x110x6 mm

ME-39 CARVING WRITING SKILL (SET OF 4 TRAY) EACH TRAY SIZE:254x110x6 mm

ME-22 CARVING HINDI VOWELS (SET OF 4 TRAY) EACH TRAY SIZE:228x128x6 mm 01234

ME-28 CARVING NUMBERS (0 TO 9) (SET OF 2 TRAY) EACH TRAY SIZE:254x110x6 mm