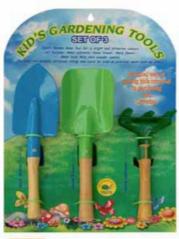

GT-36 COLOURFUL BUCKETS (SET OF 2 PCS.)

GT-37 COLOURFUL BUCKETS (SET OF 2 PCS.)

GT-01 KID'S GARDENING TOOLS (SET OF 3)

GT-38 GARDENING TOOLS+WATERING CAN IN GREEN BAG

GT-39 GARDENING TOOLS+WATERING CAN IN RED BAG