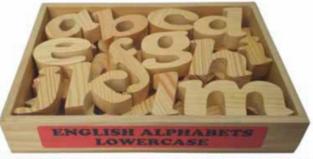

WA-16 ENGLISH ALPHABET-LOWERCASE-IN WOODEN BOX SIZE:340x255x58 mm

WA-20 NUMBERS (0-9) IN WOODEN BOX SIZE:304x150x56 mm

WA-17 NUMBERS-IN WOODEN BOX (TWO SETS OF EACH NUMBER) SIZE:305x212x56 mm

WA-18 HINDI ALPHABET-VOWELS+CONSONANTS-IN WOODEN BOX SIZE:360x212x58 mm