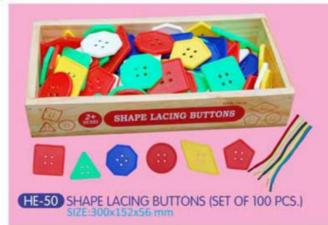

### HAND & EYE CO-ORDINATION LACING

HC-47 LACING DOG
5/ZE:210x147x6 mm
HC-28 LACING BOARD
5/ZE:336x228x9 mm

HC-32 LACING LIZARD SIZE:162x92x12 mm

HC-02 LACING CAMEL-SMALL SIZE:127x175x9 mm

HC-10 LACING SNAIL-BIG SIZE:192x125x9 mm

HC-12 LACING TORTOISE-BIG SIZE:210x162x9 mm

HC-13 LACING FISH-BIG SIZE:195x155x9 mm

HC-24 LACING SET (A SET OF 3 PCS) SIZE:280x160x22 mm

HC-22 BASIC SKILLS BOARD SIZE:298x375x9 mm