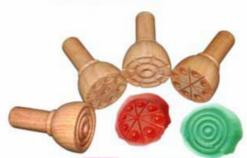

AB-59 CLAY STAMP SIZE:205x130x65 mm

AB-98 BABY KITCHEN UTENSILS (SET OF 3 MILK POT) SIZE:300x115 mm

AB-39 ROLLING PIN DESIGNERS SET (4 PCS) SIZE:240x165x40 mm

AB-09 CHAKLA BELAN FOR KIDS CHAKLA SIZE:195x155x9 mm BELAN SIZE:218x218 mm