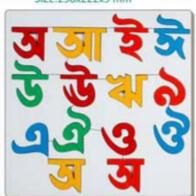

#### HINDI ALPHABET PUZZLE

AL-04B HINDI VOWELS INSET PUZZLE WITH KNOB SIZE:222x222x9 mm

AL-09B HINDI ALPHABETS INSET PUZZLE WITH KNOB SIZE:400x222x10 mm

HINDI VOWELS INSET PUZZLE SIZE:222x222x9 mm

AL-96B HINDI VOWELS OBJECT PUZZLE SIZE:375x298x9 mm

AL-09 HINDI CONSONANTS INSET PUZZIE SIZE:400x222x10 mm

AL-84B HINDI ALPHABET PICTURE PUZZLE SIZE:450x300x10 mm

AL-73 JUMBO HINDI VOWEL TRAY SIZE:375x298x9 mm

AL-64 HINDI VOWELS WITH PICTURE MATCH WITH KNOB SIZE:298x222x9 mm

HINDI CONSONANTS PICTURE MATCH PUZZLE (SET OF 3 TRAY) EACH TRAY SIZE:375x298x9 mm