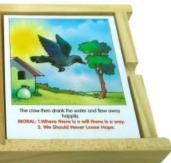

RH-14 STORY TELLING-THE GREEDY DOG ISET INCLUDES 6 TILESI BOX SIZE :280x166x23 mm EACH TILES SIZE: 115x140x3 mm

Control Marie State

RH-12 STORY TELLING-THE FOX AND THE GRAPES (SET INCLUDES 6 TILES)
BOX SIZE :280x166x23 mm
EACH TILES SIZE: 115x140x3 mm

RH-13 STORY TELLING-THE RABBIT AND THE TORTOISE ISET INCLUDES 6 TILES)
BOX SIZE :280x166x23 mm
EACH TILES SIZE: 115x140x3 mm