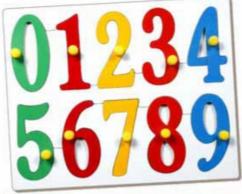

AL-15 NUMBER PICTURE TRAY WITH KNOB

SIZE: 298x222x10 mm

1234 5678 9 10

AL-03 NUMBER INSET TRAY PUZZLE-1 TO 10 SIZE: 222x222x9 mm

AL-92 LEARNING DYNO NUMBER 1 TO 30 SIZE: 298x222x9 mm

AL-81 NUMBERS WITH SYMBOLS SIZE: 298x222x9 mm

1234 5678 9 10

AL-03B NUMBER INSET TRAY PUZZLE 1 TO 10 WITH KNOB SIZE: 222x222x9 mm

AL-37 COUNTING FOREST ANIMAL & BIRDS WITH KNOB SIZE: 298x222x9 mm

AL-85 NUMBER MATCH OBJECT PUZZLE 0 TO 9 WITH KNOB SIZE: 298x222x9 mm