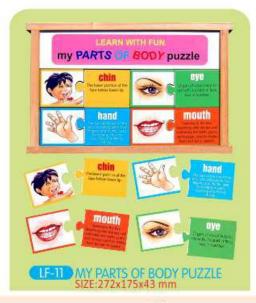

## PARTS OF BODY & LIFE CYCLE

PT-01 PART OF BODY (DOUBLE LAYER) WITH KNOB SIZE:148x273x14 mm

PT-08 PARTS OF BODY
-BOY WITH KNOB
SIZE:248x148x9 mm

PT-06 PARTS OF BODY-GIRL WITH BIG KNOB SIZE:375x298x9 mm

PT-07 PART OF BODY-BOY SIZE:298x222x9 mm