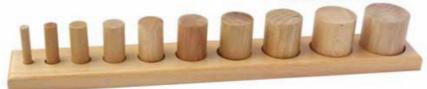

SC-51 WOODEN SHAPE BOX SIZE:138x138x75 mm

SC-58 CLYNDRICAL BLOCKS (SAME HEIGHT+DIAMETER VARIATION) SIZE:490x70x65 mm

HE-23 PEG GRADING BOARD

SC-59 CLYNDRICAL BLOCKS (HEIGHT DECREASING-DIAMETER DECREASING) SIZE:490x70x65 mm

SC-19 BEGINNER'S SHAPE & SIZE SIZE:167x182x89 mm

SC-60 CLYNDRICAL BLOCKS (HEIGHT INCREASING-DIAMETER DECREASE) SIZE:490x70x65 mm

SC-61 CLYNDRICAL BLOCKS (HEIGHT VARIATION+SAME DIAMETER) SIZE:490x70x65 mm