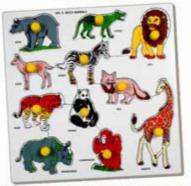

## SINGLE PIECE LIFTOUT PUZZLE

SP-11 FRUIT-APPLE TRAY WITH KNOB SIZE:298x222x9 mm

SP-12 VEGETABLE-TOMATO TRAY WITH KNOB SIZE:298x222x9 mm

SP-13 ANIMAL-WILD TRAY WITH KNOB SIZE:298x222x9 mm

SP-14 ANIMAL-DOMESTIC TRAY WITH KNOB SIZE:298x222x9 mm

SP-17 FISH TRAY WITH KNOB SIZE:298x222x9 mm

SP-18 FARM ANIMALS & BIRDS TRAY WITH KNOB SIZE:298x222x9 mm

SP-20 ANIMAL TRAY WITH KNOB SIZE:298x222x9 mm

SP-21 TOOL TRAY WITH KNOB SIZE:298x222x9 mm

SP-25 ACTION WITH KNOB SIZE:298x222x9 mm

### SINGLE PIECE LIFTOUT PUZZLE

SPL-04 BIRDS-LARGE WITH BIG KNOB SIZE:298x298x9 mm

SPL-07 NATIONAL SYMBOLS INDIA LARGE WITH BIG KNOB SIZE:298x298x9 mm

SPL-02 FRUITS-LARGE WITH BIG KNOB SIZE:298x298x9 mm

WILD ANIMALS-LARGE WITH BIG KNOB SIZE:298x298x9 mm