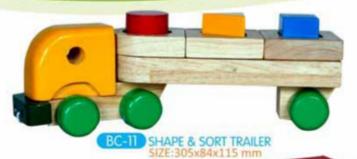

WA-19 HINDI MATRA-IN WOODEN BOX SIZE:228x228x32 mm

WA-21 PUNJABI ALPHABETS SIZE:340x255x82 mm

WA-22 PUNJABI NUMBERS

BC-22 PULLING SHAPE SORTING TRUCK SIZE:370x84x128 mm

BC-21 PULLING SHAPE & COLOUR STACKING TRUCK SIZE:370x84x128 mm