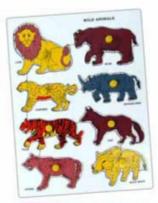

## SINGLE PIECE LIFTOUT PUZZLE

SP-11 FRUIT-APPLE TRAY WITH KNOB SIZE:298x222x9 mm

SP-12 VEGETABLE-TOMATO TRAY WITH KNOB SIZE:298x222x9 mm

SP-13 ANIMAL-WILD TRAY WITH KNOB SIZE:298x222x9 mm

SP-14 ANIMAL-DOMESTIC TRAY WITH KNOB SIZE:298x222x9 mm

SP-27 VEGATABLES-CORN-TRAY SIZE:298x222x9 mm

SP-28 BIRDS-PIGEON TRAY SIZE:298x222x9 mm

SP-29 FRUITS-STRAWBERRY TRAY
SIZE:298x222x9 mm

SPL-11 WATER ANIMALS TRAY-LARGE WITH BIG KNOB SIZE:298x298x9 mm

SP-31 WILD ANIMALS-MONKEY PUZZLE SIZE:298x222x9 mm

### SINGLE PIECE LIFTOUT PUZZLE

SPL-04 BIRDS-LARGE WITH BIG KNOB SIZE:298x298x9 mm

SPL-07 NATIONAL SYMBOLS INDIA LARGE WITH BIG KNOB SIZE:298x298x9 mm

SPL-02 FRUITS-LARGE WITH BIG KNOB SIZE:298x298x9 mm

WILD ANIMALS-LARGE WITH BIG KNOB SIZE:298x298x9 mm