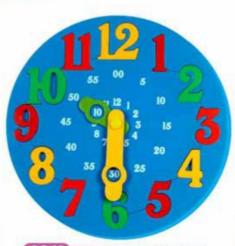

#### **CLOCK-TIME TEACHING**

BC-12 TEACHING CLOCK SIZE:204x280x18 mm

BC-09 CIRCLE CLOCK (GREEN) SIZE:280x280x15 mm

10

- · WHAT IS SCHOOL TIME?
- WHAT TIME IS RECESS? •
- · WHAT IS BED TIME?

BC-13 TIME LEARNING CLOCK (BLUE) SIZE:295x295x25 mm

BC-26 LEARNING CLOCK SIZE:238x190x36 mm

BC-03 CONSTRUCT-A-CLOCK SIZE:190x185x32 mm

BC-25 TIME CLOCK SIZE:218x218 mm

BC-41 BLOCK CLOCK SIZE:388x388x70 mm

BC-27 CLOCK SEASON CALENDER SIZE:350x350x40 mm

RAINY