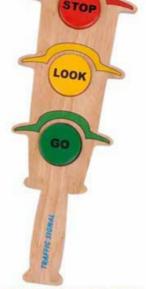

AB-08 MAP-INDIA (SMALL) SIZE:375x298x9 mm

AB-31 MAP-INDIA (HINDI) SIZE:390x240x9 mm

SIZE:415x132x80 mm

SIZE:375x298x27 mm

AB-25 ROCKING DUCK SIZE:222x98x162 mm

AB-50 TRAFFIC SIGNAL MAGNETIC
SIZE:298x106x18 mm