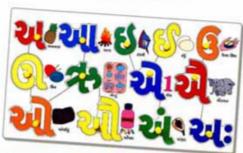

#### HINDI, GUJARATI, MALAYALAM PUZZLE

AL-96 HINDI ALPHABETS-VOWELS WITH KNOB SIZE:375x298x9 mm

AL-104 GUJARATI COUNT & MATCH PUZZLE SIZE:350x222x9 mm

AL-84 HINDI ALPHABET WITH PICTURE MATCH SIZE:450x340x10 mm

AL-28B GUJARATI VOWELS WITH KNOB SIZE:298x222x9 mm

AL-106 MATCH THE HINDI VOWEL PUZZLE SIZE:418x224x9 mm

AL-134 MALYALAM VOWELS SIZE:400x222x9 mm

AL-30 GUJARATI COUNTING (1 TO 20) SIZE:400x222x9 mm

AL-100 GUJARATI VOWEL WITH PICTURE SIZE:400x222x10 mm

AL-29 GUJARATI CONSONANTS SIZE:400x222x9 mm

AL-101 GUJARATI ALPHABETS WITH KNOB SIZE:400x222x10 mm