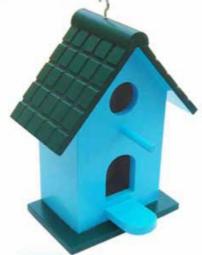

## **BIRD HOUSE**

BH-02 WOODEN ROYAL BIRD HOUSE-MEDIUM SIZE :255x185x140 mm

BH-03 WOODEN ROYAL BIRD HOUSE-LARGE SIZE :380x230x175 mm

BH-06 WOODEN CLASSIC BIRD HOUSE-LARGE SIZE:410x280x180 mm

BH-05 WOODEN CLASSIC BIRD HOUSE-MEDIUM SIZE :330x255x135 mm

BH-04 WOODEN CLASSIC BIRD HOUSE-SMALL SIZE :270x225x125 mm

BH-07 WOODEN TRADITIONAL BIRD HOUSE-SMALL SIZE :260x200x145 mm

BH-08 WOODEN TRADITIONAL BIRD HOUSE-MEDIUM SIZE :340x225x165 mm

BH-09 WOODEN TRADITIONAL BIRD HOUSE-LARGE SIZE: 410x240x185 mm