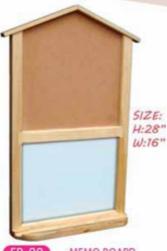

#### GREEN CHALK BOARD. WHITE MARKER BOARD & CORK PIN-UP-BOARD

MEMO BOARD EB-28 WITH GREEN CHALK BOARD SIZE :714x406x406 mm

EB-29 MEMO BOARD WITH WHITE MARKER BOARD SIZE :711x406 mm

EB-30 WALL HANGING WHITE MARKER BOARD SIZE: 551x711 mm

SIZE: H:24" W:36"

EB-31 WALL HANGING GREEN BOARD SIZE :559x711 mm

AVAILABLE IN SIZES

AB-35 DRAWING COLOUR PLATE SIZE :285x210x5 mm

EB-35 CORK BOARD (H:24" W:36")

EB-36 CORK BOARD (H:20" W:36")

EB-37 CORK BOARD (H:14" W:36") SIZE :00x00x00 mm