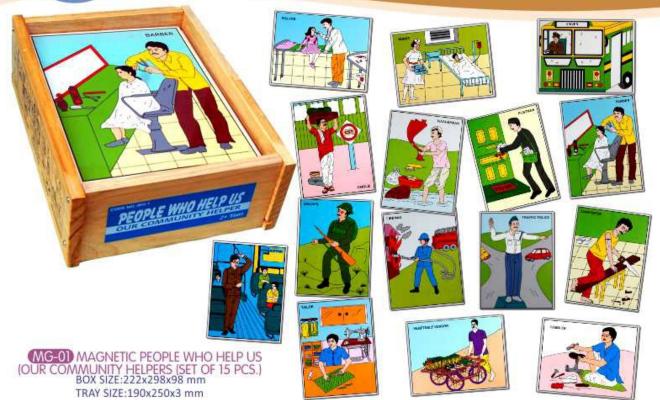

# COMMUNITY OCCUPATIONS - A TO Z WANDS

#### SIZE WITH WOODEN WAND: 22.5 INCH

MS-45 COMMUNITY OCCUPATIONS-A TO Z WANDS

# COMMUNITY OCCUPATIONS - A TO Z HANGING

MS-46 COMMUNITY OCCUPATIONS-A TO Z HANGING