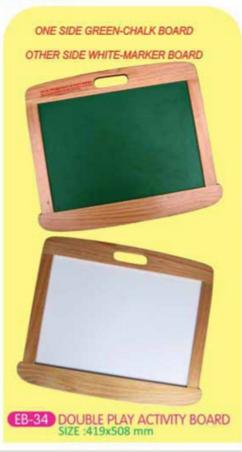

# **EASEL & BOARD**

EB-41 CHILDREN EASEL BOARD (GREEN+WHITE) COLOURED SIZE :660x370 mm