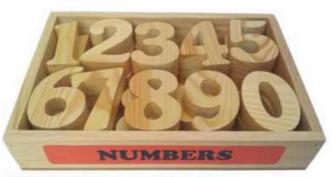

WA-16 ENGLISH ALPHABET-LOWERCASE-IN WOODEN BOX SIZE:340x255x58 mm

WA-20 NUMBERS (0-9) IN WOODEN BOX SIZE:304x150x56 mm

WA-17 NUMBERS-IN WOODEN BOX (TWO SETS OF EACH NUMBER) SIZE:305x212x56 mm

WA-18 HINDI ALPHABET-VOWELS+CONSONANTS-IN WOODEN BOX SIZE:360x212x58 mm