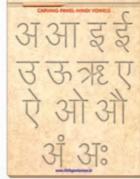

ME-48 CARVING ENGLISH ALPHABETS-CURSIVE WRITING SIZE:298x222x6 mm

ME-81 CARVING PANEL BASIC LINES SIZE:298x222x6 mm

ME-49 CARVING NUMBERS 0 TO 9 SIZE:298x222x6 mm

ME-50 CARVING HINDI VOWELS SIZE:298x222x6 mm