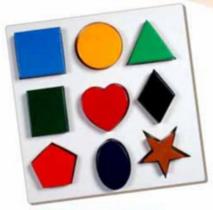

SC-04 INSET SHAPE BOARD-SMALL WITH KNOB SIZE:298x222x9 mm

SC-05 INSET SHAPE BOARD-BIG WITH KNOB SIZE:298x298x9 mm

SC-06 FORM BOARD SIZE:250x250x28 mm

SC-34 SHAPE & SERIATION WITH KNOB SIZE:298x298x9 mm

SC-35 INSET SHAPE FRACTION **BOARD WITH KNOB** SIZE:222x222x9 mm