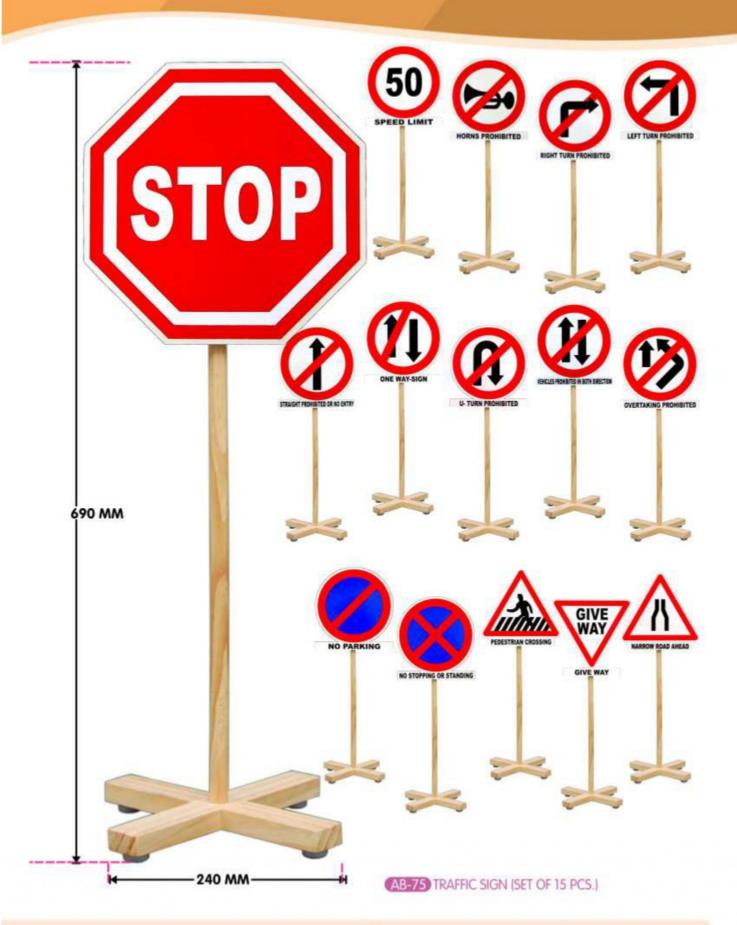

## TOYS CATEGORY PAGE NO.

| HAND & EYE CO-ORDINATION LACING        | 54  |
|----------------------------------------|-----|
| MATCH THE COLUMN                       | 57  |
| MAZE CHASE / PATH TRACER               | 58  |
| SOUND / MUSICAL                        | 59  |
| WALL HANGER                            | 61  |
| JIGSAW PUZZLE-NATURAL                  | 62  |
| JIGSAW PUZZLE-COLOURED                 | 63  |
| MULTI CONCEPT                          | 64  |
| MULTI CONCEPT-KITCHEN EQUIPMENT        | 70  |
| MONTESSORI EQUIPMENTS                  | 74  |
| PUPPETS, THEATERS, CALENDERS           | 88  |
| AND PLUSH TOYS                         |     |
| WALL HANGING                           | 94  |
| WOODEN STORY-TELLING MASK              | 95  |
| AND POTTERS TOOL                       |     |
| DESK AND STUDY TABLE                   | 96  |
| GREEN CHALK BOARD. WHITE MARKER        | 97  |
| BOARD & CORK PIN-UP-BOARD              |     |
| EASEL & BOARD                          | 98  |
| CRAYON HOLDER / PEN STAND              | 99  |
| COMMUNITY OCCUPATIONS - A TO Z WANDS   | 104 |
| COMMUNITY OCCUPATIONS - A TO Z HANGING | 105 |
| EDUCATIONAL KITS                       | 106 |
| MAGNETIC                               | 109 |
| RHYMES AND STORY TELLING               | 114 |
| BIRD HOUSE                             | 120 |
| GARDENING TOOLS AND CONTAINERS         | 122 |
| DOLL HOUSE & BABY ALMIRAH              | 126 |
| TRAFFIC SIGN                           | 127 |