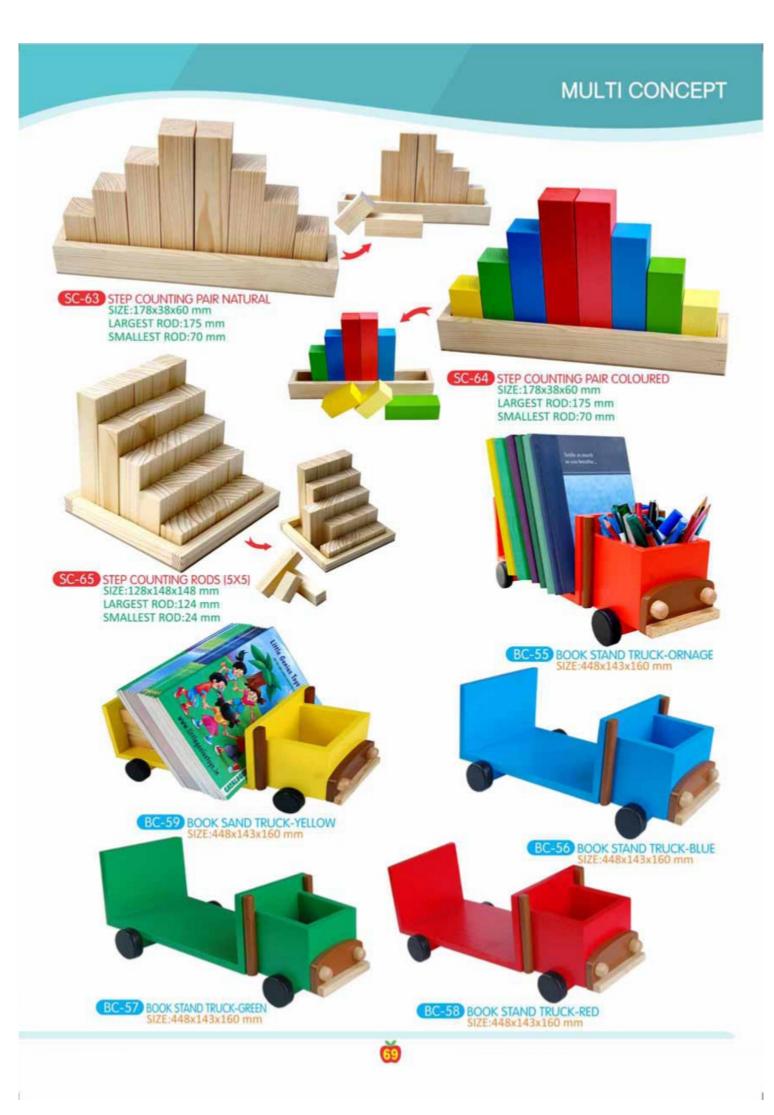

WITH ABACUS SIZE:400x298 mm



AB-36 GREEN CHALK BOARD WITH CLOCK & ABACUS SIZE:400x298 mm



WHITE MARKER BOARD WITH CLOCK & ABACUS SIZE:400x298 mm



AB-04 MAP-INDIA (LARGE) WITH KNOB SIZE:470x416x12 mm



AB-08 MAP-INDIA (SMALL) SIZE:375x298x9 mm



AB-31 MAP-INDIA (HINDI) SIZE:390x240x9 mm















SIZE:415x132x80 mm



SIZE:375x298x27 mm















AB-25 ROCKING DUCK SIZE:222x98x162 mm

AB-50 TRAFFIC SIGNAL MAGNETIC
SIZE:298x106x18 mm









AB-119 KIDS BALANCING SCALE SIZE:260x98x85 mm



AB-95 PADDLE-BALL GAME SIZE:312x58x9 mm



AB-96 BOOK READING STAND-NATURAL





AB-56 MAGNETIC WOODEN FISHING CIRCLE GAME SIZE:244x244x28 mm



AB-57 MAGNETIC WOODEN FISHING BOAT GAME SIZE:298x106x18 mm













SR-02 BEACH PUZZLE (18 PCS. PUZZLE) SIZE:300x225x7 mm























AB-05 KITCHEN SET SIZE:278x145x138 mm



Baby Kitchen Utensils (Set of 4 Milk Pot)

AB-99 BABY KITCHEN UTENSILS (SET OF 4 MILK POT)
SIZE:399x130 mm



AB-58 WOODEN CLAY HAMMER & ROLLING PINS SIZE:405x224x40 mm



AB-59 CLAY STAMP SIZE:205x130x65 mm





AB-98 BABY KITCHEN UTENSILS (SET OF 3 MILK POT) SIZE:300x115 mm



AB-39 ROLLING PIN DESIGNERS SET (4 PCS) SIZE:240x165x40 mm



AB-09 CHAKLA BELAN FOR KIDS CHAKLA SIZE:195x155x9 mm BELAN SIZE:218x218 mm







AB-105 KID'S KITCHEN ACCESSORIES SET OF 3 PCS.



AB-106 KID'S KITCHEN ACCESSORIES SET OF 5 PCS.







AB-109 KID'S KITCHEN ACCESSORIES SET OF 9 PCS.





AB-110 KID'S KITCHEN ACCESSORIES SET OF 11 PCS.



















ME-08 SPINDLE BOX SIZE:254x205x66 mm











ME-14 SAND PAPER ENGLISH ALPHABETS-LOWERCASE PLATE SIZE:14