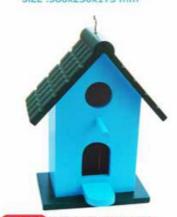

## **BIRD HOUSE**

BH-02 WOODEN ROYAL BIRD HOUSE-MEDIUM SIZE :255x185x140 mm

BH-03 WOODEN ROYAL BIRD HOUSE-LARGE SIZE :380x230x175 mm

BH-06 WOODEN CLASSIC BIRD HOUSE-LARGE SIZE:410x280x180 mm

BH-05 WOODEN CLASSIC BIRD HOUSE-MEDIUM SIZE :330x255x135 mm

BH-04 WOODEN CLASSIC BIRD HOUSE-SMALL SIZE :270x225x125 mm

BH-07 WOODEN TRADITIONAL BIRD HOUSE-SMALL SIZE :260x200x145 mm

BH-08 WOODEN TRADITIONAL BIRD HOUSE-MEDIUM SIZE :340x225x165 mm

BH-09 WOODEN TRADITIONAL BIRD HOUSE-LARGE SIZE: 410x240x185 mm