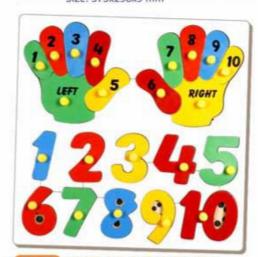

1234567 89101112 13141516 17181920

AL-74 COUNTING TRAY PUZZLE1 TO 20 SIZE: 375x298x9 mm

AL-46 HAND COUNTING PUZZLE SIZE: 298x298x9 mm

AL-21 NUMBER CATERPILLAR TRAY WITH KNOB SIZE: 298x222x9 mm

AL-36 DOUBLE HAND PUZZLE WITH KNOB SIZE: 298x222x9 mm