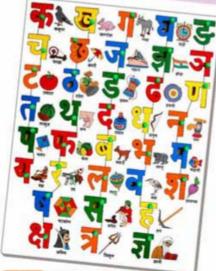

#### HINDI ALPHABET PUZZLE

AL-04B HINDI VOWELS INSET PUZZLE WITH KNOB SIZE:222x222x9 mm

AL-09B HINDI ALPHABETS INSET PUZZLE WITH KNOB SIZE:400x222x10 mm

HINDI VOWELS INSET PUZZLE SIZE:222x222x9 mm

AL-96B HINDI VOWELS OBJECT PUZZLE SIZE:375x298x9 mm

AL-09 HINDI CONSONANTS INSET PUZZIE SIZE:400x222x10 mm

AL-84B HINDI ALPHABET PICTURE PUZZLE SIZE:450x300x10 mm

AL-73 JUMBO HINDI VOWEL TRAY SIZE:375x298x9 mm

AL-64 HINDI VOWELS WITH PICTURE MATCH WITH KNOB SIZE:298x222x9 mm

HINDI CONSONANTS PICTURE MATCH PUZZLE (SET OF 3 TRAY) EACH TRAY SIZE:375x298x9 mm