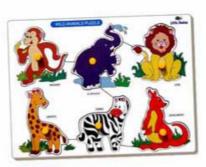

### SINGLE PIECE LIFTOUT PUZZLE

SPL-04 BIRDS-LARGE WITH BIG KNOB SIZE:298x298x9 mm

SPL-07 NATIONAL SYMBOLS INDIA LARGE WITH BIG KNOB SIZE:298x298x9 mm

SPL-02 FRUITS-LARGE WITH BIG KNOB SIZE:298x298x9 mm

WILD ANIMALS-LARGE WITH BIG KNOB SIZE:298x298x9 mm