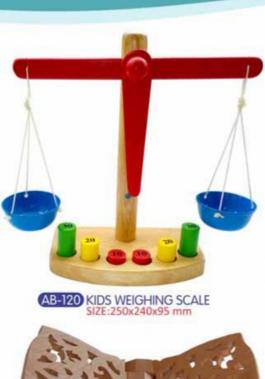

AB-119 KIDS BALANCING SCALE SIZE:260x98x85 mm

AB-95 PADDLE-BALL GAME SIZE:312x58x9 mm

AB-96 BOOK READING STAND-NATURAL

AB-56 MAGNETIC WOODEN FISHING CIRCLE GAME SIZE:244x244x28 mm

AB-57 MAGNETIC WOODEN FISHING BOAT GAME SIZE:298x106x18 mm