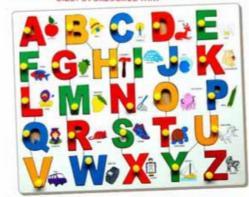

#### ENGLISH ALPHABET PUZZLE

Fine crafted soft wooden puzzle offer hands on introduction to English Alphabets. Children learn through play as they fit the brightly coloured wooden pieces in the cavities of the board. Kids can use the pieces for tracing out words. It helps to build kids imagination and sharpness their power of observation. It also exercises their memory, improves finger coordination and helps them to sort out differences in shapes, size and colours.

AL-01 ENGLISH ALPHABET TRAY UPPERCASE (ABC) SIZE: 298x222x9 mm

AL-02 ENGLISH ALPHABET TRAY LOWERCASE (ABC) SIZE: 298x222x9 mm

AL-13 SCRIPT WRITING SIZE: 298x222x9 mm

AL-OIB ENGLISH ALPHABET TRAY-UPPERCASE (ABC) WITH KNOB SIZE: 298x222x9 mm