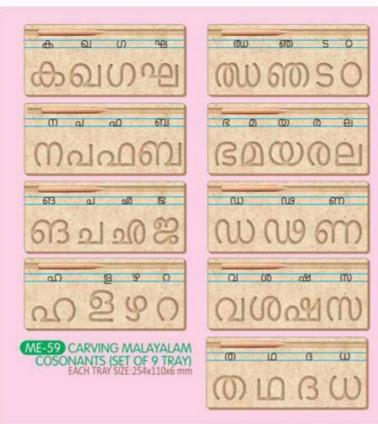

#### HINDI, GUJARATI, MALAYALAM PUZZLE

AL-96 HINDI ALPHABETS-VOWELS WITH KNOB SIZE:375x298x9 mm

AL-104 GUJARATI COUNT & MATCH PUZZLE SIZE:350x222x9 mm

AL-84 HINDI ALPHABET WITH PICTURE MATCH SIZE:450x340x10 mm

AL-28B GUJARATI VOWELS WITH KNOB SIZE:298x222x9 mm

AL-106 MATCH THE HINDI VOWEL PUZZLE SIZE:418x224x9 mm

AL-134 MALYALAM VOWELS SIZE:400x222x9 mm

AL-30 GUJARATI COUNTING (1 TO 20) SIZE:400x222x9 mm

AL-100 GUJARATI VOWEL WITH PICTURE SIZE:400x222x10 mm

AL-29 GUJARATI CONSONANTS SIZE:400x222x9 mm

AL-101 GUJARATI ALPHABETS WITH KNOB SIZE:400x222x10 mm

#### TELGUE, TAMIL, KANNAD PUZZLE

AL-83 TAMIL VOWELS WITH OBJECTS
SIZE:400x222x10 mm

AL-39B TAMIL VOWELS WITH KNOB SIZE:298x222x9 mm

AL-72 TAMIL CONSONANTS WITH KNOB

WITH KNOB SIZE:298x298x9 mm 5<br/>
サイ<br/>
大学<br/>
大学<br/

AL-80 TELUGUE CONSONANTS WITH KNOB SIZE:450x300x12 mm

AL-103 KANNAD COUNT & MATCH PUZZLE SIZE:350x222x9 mm

AL-135 KANNAD VOWELS WITH OBJECT SIZE:400x222x10 mm

AL-66 KANNAD NUMBER 1 TO 10 WITH KNOB-BIG SIZE:298x222x9 mm

AL-67 KANNAD VOWELS WITH KNOB SIZE:400x222x9 mm

AL-68 KANNAD CONSONANTS WITH KNOB SIZE:450x300x12 mm

AL-110 ORIYA NUMBERS 1-10 WITH KNOB SIZE:222x222x9 mm

AL-27 PUNJABI ALPHABETS SIZE:400x222x9 mm

AL-49 BANGLA COUNTING 1 TO 10-SMALL SIZE:222x222x9 mm

AL-50 BANGLA COUNTING 1 TO 10 WITH KNOB-LARGE SIZE:298x298x9 mm

AL-108 ORIYA VOWELS WITH KNOB SIZE:222x222x9 mm

AL-111 PUNJABI COUNT & MATCH PUZZLE 1 TO 10 SIZE:350x222x9 mm

AL-112 PUNJABI NUMBERS 0 TO 9

AL-51 BANGLA ALPHABETS-VOWELS

AL-109 ORIYA JCONSONANTS WITH KNOB SIZE:450x298x10 mm

AL-113 PUNJABI CONSONANTS WITH KNOB SIZE:375x298x10 mm

AL-105 BANGLA COUNT & MATCH PUZZLE SIZE:350x222x9 mm