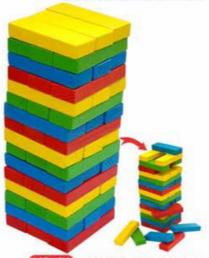

#### **BUILD-A-TOWER**

BT-16 BUILD-A-TOWER FLOWER (BIG-10 PIECES) SIZE:176x165x195 mm

BT-14 BUILD-A-TOWER HEART (BIG-10 PIECES) SIZE:145x152x195 mm

BT-13 BUILD-A-TOWER OVAL (BIG-10 PIECES) SIZE:168x120x195 mm

BT-15 BUILD-A-TOWER PLUS (BIG-10 PIECES) SIZE:152x152x195 mm

BT-06 BUILD-A-TOWER HEXAGON (BIG-10 PIECES) SIZE:150x130x195 mm

BT-07 BUILD-A-TOWER PENTAGON (BIG-10 PIECES) SIZE:146x155x195 mm

BT-09 BUILD-A-TOWER SQUARE (BIG-10 PIECES) SIZE:152x152x195 mm

BT-10 BUILD-A-TOWER TRIANGLE (BIG-10 PIECES) SIZE:185x160x195 mm

BT-08 BUILD-A-TOWER RHOMBUS (BIG-10 PIECES) SIZE:250x162x195 mm

BT-11 BUILD-A-TOWER RECTANGLE (BIG-10 PIECES) SIZE:178x152x195 mm

BT-12 BUILD-A-TOWER CIRCLE (BIG-10 PIECES) SIZE:144x144x195 mm