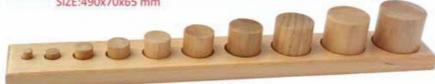

SC-51 WOODEN SHAPE BOX SIZE:138x138x75 mm

SC-58 CLYNDRICAL BLOCKS (SAME HEIGHT+DIAMETER VARIATION) SIZE:490x70x65 mm

HE-23 PEG GRADING BOARD

SC-59 CLYNDRICAL BLOCKS (HEIGHT DECREASING-DIAMETER DECREASING) SIZE:490x70x65 mm

SC-19 BEGINNER'S SHAPE & SIZE SIZE:167x182x89 mm

SC-60 CLYNDRICAL BLOCKS (HEIGHT INCREASING-DIAMETER DECREASE) SIZE:490x70x65 mm

SC-61 CLYNDRICAL BLOCKS (HEIGHT VARIATION+SAME DIAMETER) SIZE:490x70x65 mm