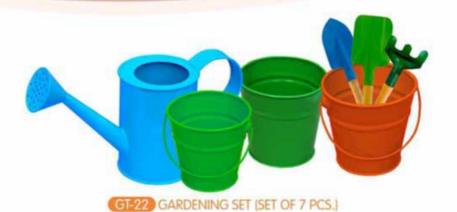

GT-36 COLOURFUL BUCKETS (SET OF 2 PCS.)

GT-37 COLOURFUL BUCKETS (SET OF 2 PCS.)

GT-01 KID'S GARDENING TOOLS (SET OF 3)

GT-38 GARDENING TOOLS+WATERING CAN IN GREEN BAG

GT-39 GARDENING TOOLS+WATERING CAN IN RED BAG