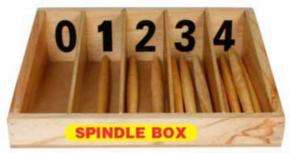

AB-105 KID'S KITCHEN ACCESSORIES SET OF 3 PCS.

AB-106 KID'S KITCHEN ACCESSORIES SET OF 5 PCS.

AB-109 KID'S KITCHEN ACCESSORIES SET OF 9 PCS.

AB-110 KID'S KITCHEN ACCESSORIES SET OF 11 PCS.

ME-08 SPINDLE BOX SIZE:254x205x66 mm