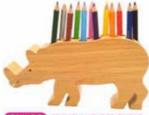

#### CRAYON HOLDER / PEN STAND

CH-01 CRAYON HOLDER-DYNO

CH-02 CRAYON HOLDER-PUPPY SIZE:250x105x24 mm

CH-O3 CRAYON HOLDER-ALIGATOR SIZE:295x90x24 mm

CH-04 CRAON HOLDER-BULL DOG SIZE:230x112x24 mm

CH-05 CRAYON HOLDER-CROCODILE SIZE:240x98x24 mm

CH-06 CRAYON HOLDER-ELEPHANT SIZE:165x88x24 mm

CH-07 CRAYON HOLDER-SWAN

CH-08 CRAYON HOLDER-RHINO SIZE:205x108x24 mm

CH-09 CRAYON HOLDER-DUCK SIZE:220x128x24 mm

CH-10 CRAYON HOLDER-TORTOISE SIZE:205×110×24 mm