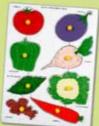

## SINGLE PIECE LIFTOUT PUZZLE

SP-11 FRUIT-APPLE TRAY WITH KNOB SIZE:298x222x9 mm

SP-12 VEGETABLE-TOMATO TRAY WITH KNOB SIZE:298x222x9 mm

SP-13 ANIMAL-WILD TRAY WITH KNOB SIZE:298x222x9 mm

SP-14 ANIMAL-DOMESTIC TRAY WITH KNOB SIZE:298x222x9 mm

SP-15 BIRD-PARROT TRAY WITH KNOB SIZE:298x222x9 mm

SP-16 TRANSPORT-BUS TRAY WITH KNOB SIZE:298x222x9 mm

SP-22 FLOWER TRAY WITH KNOB SIZE:298x222x9 mm

SP-32 NATIONAL SYMBOLS (INDIA) WITH KNOB SIZE:298x222x9 mm

SP-17 FISH TRAY WITH KNOB SIZE:298x222x9 mm

SP-18 FARM ANIMALS & BIRDS TRAY WITH KNOB SIZE:298x222x9 mm

SP-20 ANIMAL TRAY WITH KNOB SIZE:298x222x9 mm

SP-21 TOOL TRAY WITH KNOB SIZE:298x222x9 mm

SP-25 ACTION WITH KNOB SIZE:298x222x9 mm