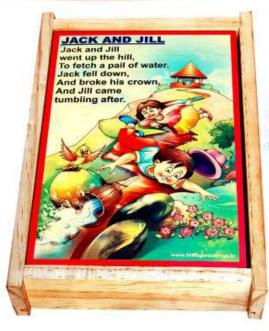

#### SET INCLUDES RHYMES:

- JACK AND JILL
- EARLY TO BED
- JOHNY JOHNY!
- TWINKLE TWINKLE
- HUMPTY DUMPTY

RH-01 RHYMES-ENGLISH-JACK AND JILL (SET OF 5 RHYMES IN WOODEN BOX) SIZE OF EACH RHYME:240x160x9 mm