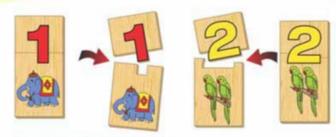

#### **ENGLISH ALPHABET PUZZLE**

Each "single piece puzzle board" feature colourful pictures of familiar, everyday objects or animal or both along with the uppercase, lowercase and cursive writing letters. Each puzzle is screen printed. Each