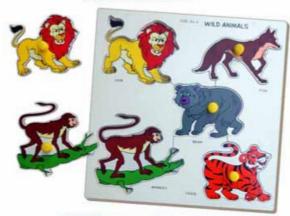

DLL-04 WILD ANIMALS DOUBLE LAYER PUZZLE WITH KNOB (LARGE) SIZE:298x298x10 mm

DLS-01 PETS DOUBLE LAYER PUZZLE WITH KNOB (SMALL) SIZE:222x22x10 mm

DLS-04 WILD ANIMALS DOUBLE LAYER PUZZLE WITH KNOB (SMALL) SIZE:222x222x10 mm