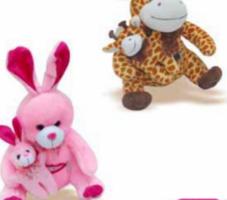

MS-19 FINGER PUPPETS ANIMALS (SET OF 10 PCS.) SIZE:320x230 mm

MS-16 FINGER PUPPET-FAMILY (SET OF 8 PCS.) SIZE:258x176x67 mm

MS-25 HAND PUPPETS-FAMILY (SET OF 6 PCS.) SIZE:310x340x120 mm

MS-21 PLUSH TOYS-BOY & GIRL-SMALL SIZE:13.5 INCH

MS-22 PLUSH TOYS-BOY & GIRL-BIG SIZE:14.5 INCH

MS-10 NUMBER BEAR FINGER PUPPETS (SET OF 10 PCS.) SIZE:272x80x196 mm

MS-09 ALPHABET BEAR FINGER PUPPETS (SET OF 26 PCS.) SIZE :365x80x196 mm

MS-12 COUNTING RABBIT CALENDER SIZE:810x385 mm