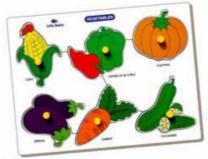

SP-27 VEGATABLES-CORN-TRAY SIZE:298x222x9 mm

SP-28 BIRDS-PIGEON TRAY SIZE:298x222x9 mm

SP-29 FRUITS-STRAWBERRY TRAY
SIZE:298x222x9 mm

SPL-11 WATER ANIMALS TRAY-LARGE WITH BIG KNOB SIZE:298x298x9 mm

SP-31 WILD ANIMALS-MONKEY PUZZLE SIZE:298x222x9 mm