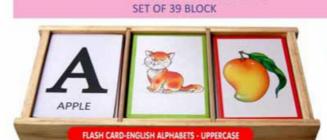

#### **FLASH CARD**

FL-02

PACK SIZE:349x165x55 mm

FLASH CARD-HINDI CONSONANTS

FL-03 FLASH CARD ENGLISH ALPHABET UPPERCASE EACH BLOCK PAIR:140x95x3 mm PACK SIZE:349x165x41 mm SET OF 26 BLOCK

FL-04 FLASH CARD ENGLISH ALPHABET LOWERCASE EACH BLOCK PAIR:140x95x3 mm PACK SIZE:349x165x41 mm SET OF 26 BLOCK