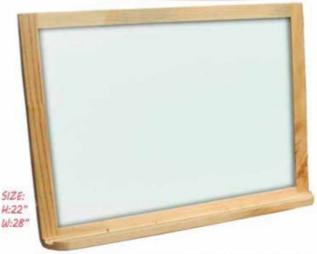

# **EASEL & BOARD**

EB-41 CHILDREN EASEL BOARD (GREEN+WHITE) COLOURED SIZE :660x370 mm

# **EASEL & BOARD**

EB-17 CHILDREN EASEL (TWO IN ONE)-SMALL
GREEN BOARD FOR CHALK
WHITE BOARD FOR MARKER
SIZE :914x457 mm

EB-18 CHILDREN EASEL (THREE IN ONE)
GREEN BOARD FOR CHALK
WHITE BOARD FOR MARKER
PAPER ROLL FOR PENCIL/COLOUR
SIZE:1143x559 mm

EB-19 CHILDREN EASEL (TWO IN ONE)-BIG GREEN BOARD FOR CHALK WHITE BOARD FOR MARKER SIZE :1016x559 mm