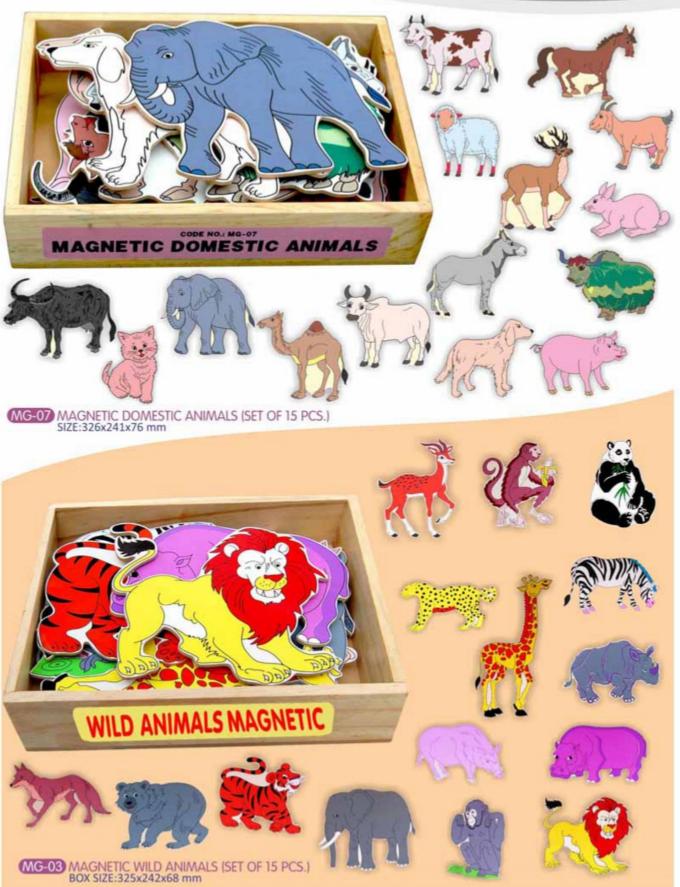

## SINGLE PIECE LIFTOUT PUZZLE

SP-11 FRUIT-APPLE TRAY WITH KNOB SIZE:298x222x9 mm

SP-12 VEGETABLE-TOMATO TRAY WITH KNOB SIZE:298x222x9 mm

SP-13 ANIMAL-WILD TRAY WITH KNOB SIZE:298x222x9 mm

SP-14 ANIMAL-DOMESTIC TRAY WITH KNOB SIZE:298x222x9 mm

### SINGLE PIECE LIFTOUT PUZZLE

SPL-04 BIRDS-LARGE WITH BIG KNOB SIZE:298x298x9 mm

SPL-07 NATIONAL SYMBOLS INDIA LARGE WITH BIG KNOB SIZE:298x298x9 mm

SPL-02 FRUITS-LARGE WITH BIG KNOB SIZE:298x298x9 mm

WILD ANIMALS-LARGE WITH BIG KNOB SIZE:298x298x9 mm

SPL-08 FLOWER TRAY-LARGE WITH BIG KNOB SIZE:298x298x9 mm

SPL-03 TRANSPORT-LARGE WITH BIG KNOB SIZE:298x298x9 mm

SPL-06 DOMESTICS ANIMALS LARGE WITH BIG KNOB SIZE:298x298x9 mm

SPL-09 BIRDS-CROW TRAY LARGE WITH BIG KNOB SIZE:298x298x9 mm

DLL-04 WILD ANIMALS DOUBLE LAYER PUZZLE WITH KNOB (LARGE) SIZE:298x298x10 mm

DLS-01 PETS DOUBLE LAYER PUZZLE WITH KNOB (SMALL) SIZE:222x22x10 mm

DLS-04 WILD ANIMALS DOUBLE LAYER PUZZLE WITH KNOB (SMALL) SIZE:222x222x10 mm