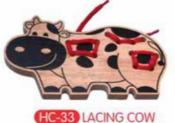

## HAND & EYE CO-ORDINATION LACING

### HAND & EYE CO-ORDINATION LACING

HC-47 LACING DOG
5/ZE:210x147x6 mm
HC-28 LACING BOARD
5/ZE:336x228x9 mm

HC-32 LACING LIZARD SIZE:162x92x12 mm

HC-02 LACING CAMEL-SMALL SIZE:127x175x9 mm

HC-10 LACING SNAIL-BIG SIZE:192x125x9 mm

HC-12 LACING TORTOISE-BIG SIZE:210x162x9 mm

HC-13 LACING FISH-BIG SIZE:195x155x9 mm

HC-24 LACING SET (A SET OF 3 PCS) SIZE:280x160x22 mm

HC-22 BASIC SKILLS BOARD SIZE:298x375x9 mm