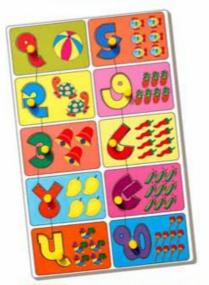

AL-15 NUMBER PICTURE TRAY WITH KNOB

SIZE: 298x222x10 mm

1234 5678 9 10

AL-03 NUMBER INSET TRAY PUZZLE-1 TO 10 SIZE: 222x222x9 mm

AL-92 LEARNING DYNO NUMBER 1 TO 30 SIZE: 298x222x9 mm

AL-81 NUMBERS WITH SYMBOLS SIZE: 298x222x9 mm

1234 5678 9 10

AL-03B NUMBER INSET TRAY PUZZLE 1 TO 10 WITH KNOB SIZE: 222x222x9 mm

AL-37 COUNTING FOREST ANIMAL & BIRDS WITH KNOB SIZE: 298x222x9 mm

AL-85 NUMBER MATCH OBJECT PUZZLE 0 TO 9 WITH KNOB SIZE: 298x222x9 mm