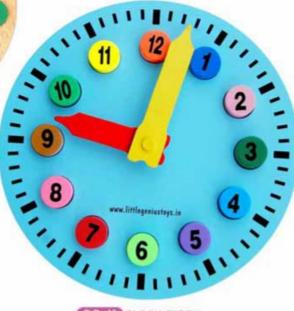

#### **CLOCK-TIME TEACHING**

BC-12 TEACHING CLOCK SIZE:204x280x18 mm

BC-09 CIRCLE CLOCK (GREEN) SIZE:280x280x15 mm

10

- · WHAT IS SCHOOL TIME?
- WHAT TIME IS RECESS? •
- · WHAT IS BED TIME?

BC-13 TIME LEARNING CLOCK (BLUE) SIZE:295x295x25 mm

BC-26 LEARNING CLOCK SIZE:238x190x36 mm

BC-03 CONSTRUCT-A-CLOCK SIZE:190x185x32 mm

BC-25 TIME CLOCK SIZE:218x218 mm

BC-41 BLOCK CLOCK SIZE:388x388x70 mm

BC-27 CLOCK SEASON CALENDER SIZE:350x350x40 mm

RAINY