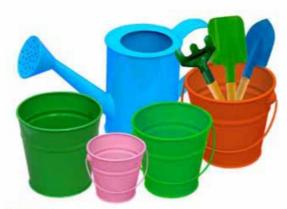

GT-36 COLOURFUL BUCKETS (SET OF 2 PCS.)

GT-37 COLOURFUL BUCKETS (SET OF 2 PCS.)

GT-01 KID'S GARDENING TOOLS (SET OF 3)

GT-38 GARDENING TOOLS+WATERING CAN IN GREEN BAG

GT-39 GARDENING TOOLS+WATERING CAN IN RED BAG