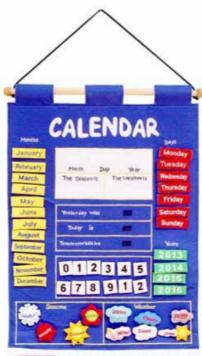

MS-11 CLOTH WALL CALENDER SIZE:685x490 mm

MS-20 PLUSH TOYS-ANIMAL & THEIR BABY (SET OF 10 PAIRS) SIZE:808x665x128 mm