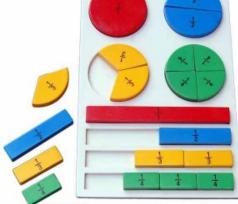

SC-54 BUTTON HOLE SHAPE SORTER SIZE:240x232x60 mm

SC-55 GEOMETRICAL SHAPE PENTAGONAL SHAPE SIZE:218x210x60 mm

SC-12 CIRCLE SHAPE SORTER SIZE:200x200x45 mm

SC-15 FRACTION-A-CIRCLE

SC-16 FRACTION-A-SHAPE

SC-16B FRACTION-A-SOLIARE

SC-17

GEO. SORTING BOARD SIZE:380x72x60 mm

SC-53 SHAPE & PEG MATCH BOARD SIZE:304x94x28 mm

SIZE:298x82x21 mm (FOR EACH FRACTIONS)

SC-11 PEG-A-SHAPE SIZE:375x100x50 mm

SB-18 JUMBO FRACTION-CIRCLE

MBO SB-19 JUMBO SB-20 JUMBO RCLE FRACTION-SQUARE FRACTION-A-SHAPE F SIZE: SIZE:450x122x32 mm (FOR EACH FRACTIONS)