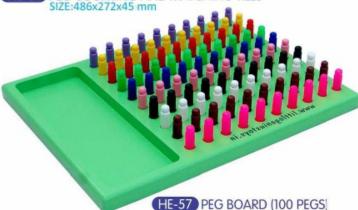

### HAND & EYE CO-ORDINATION PEG BOARDS

HE-61 PEG COUNTING AND MATCHING TILES

HE-44 PEG BOARD SIZE:395x140x45 mm

HE-39 MATHEMATICAL NUMBER BOARD

SC-56 WOODEN FRACTION BOARD SIZE:198x302x15 mm

HE-42 MATH RODS SIZE:224x146x43 mm