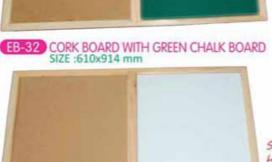

#### GREEN CHALK BOARD. WHITE MARKER BOARD & CORK PIN-UP-BOARD

MEMO BOARD EB-28 WITH GREEN CHALK BOARD SIZE :714x406x406 mm

EB-29 MEMO BOARD WITH WHITE MARKER BOARD SIZE :711x406 mm

EB-30 WALL HANGING WHITE MARKER BOARD SIZE: 551x711 mm

SIZE: H:24" W:36"

EB-31 WALL HANGING GREEN BOARD SIZE :559x711 mm

AVAILABLE IN SIZES

AB-35 DRAWING COLOUR PLATE SIZE :285x210x5 mm

EB-35 CORK BOARD (H:24" W:36")

EB-36 CORK BOARD (H:20" W:36")

EB-37 CORK BOARD (H:14" W:36") SIZE :00x00x00 mm