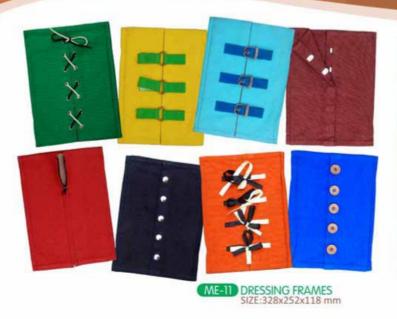

AB-98 BABY KITCHEN UTENSILS (SET OF 3 MILK POT) SIZE:300x115 mm



AB-39 ROLLING PIN DESIGNERS SET (4 PCS) SIZE:240x165x40 mm



AB-09 CHAKLA BELAN FOR KIDS CHAKLA SIZE:195x155x9 mm BELAN SIZE:218x218 mm







AB-105 KID'S KITCHEN ACCESSORIES SET OF 3 PCS.



AB-106 KID'S KITCHEN ACCESSORIES SET OF 5 PCS.







AB-109 KID'S KITCHEN ACCESSORIES SET OF 9 PCS.





AB-110 KID'S KITCHEN ACCESSORIES SET OF 11 PCS.



















ME-08 SPINDLE BOX SIZE:254x205x66 mm











ME-14 SAND PAPER ENGLISH ALPHABETS-LOWERCASE PLATE SIZE:140x75x3 mm-13 PLATES;140x140x3 mm-13 PLATES SET OF 26 PLATES a TO z



ME-18 SAND PAPER CURSIVE WRITING ENGLISH ALPHABETS PLATE SIZE:140x75x3 mm-13 PLATES; 140x140x3 mm-13 PLATES SET OF 26 PLATES a TO z



PLATE SIZE:140x140x3 mm, SET OF 13 PLATES 31 TO 31:



































ME-69 TRINOMIAL CUBE SIZE:142x142x110 mm







ME-60 GEOMETRICAL SOLIDS-SMALL (SET OF 10 PCS.) NATURAL SIZE:283x147x46 mm



ME-61 GEOMETRICAL SOLIDS-SMALL (SET OF 10 PCS.) BLUE COLOUR SIZE:283x147x46 mm



ME-62 GEOMETRICAL SOLIDS-LARGE (SET OF 10 PCS.) NATURAL SIZE:320x177x54 mm



ME-63 GEOMETRICAL SOLIDS-LARGE (SET OF 10 PCS.) BLUE COLOUR SIZE:320x177x54 mm



ME-64 GEOMETRICAL SOLIDS-JUMBO (SET OF 10 PCS.) BLUE NATURAL WITH BOX SIZE:500x330x116 mm



ME-65 GEOMETRICAL SOLIDS-JUMBO (SET OF 10 PCS.) BLUE COLOUR WITH BOX SIZE:500x330x116 mm



ME-26 CARVING ENGLISH ALPHABETS-UPPERCASE (ABC) (SET OF 6 TRAY) EACH TRAY SIZE:254x110x6 mm







ME-36 CARVING BASIC LINES (SET OF 4 TRAY) EACH TRAY SIZE:254x110x6 mm





ME-39 CARVING WRITING SKILL (SET OF 4 TRA