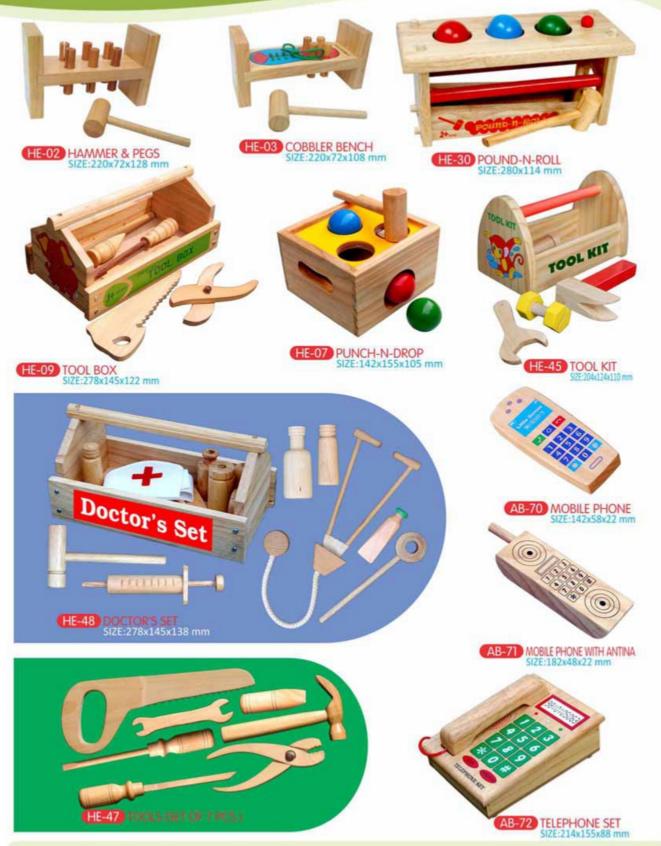

## HAND & EYE CO-ORDINATION-HAMMERING

## HAND & EYE CO-ORDINATION MIND GAME

MD-05 WOODEN TUMBLING BRICKS NATURAL-BIG (48 BRICKS PCS.) SIZE:232x74x74 mm EACH BRICK:74x25x14.5 mm

MD-07 WOODEN TUMBLING BRICKS NATURAL-SMALL (48 BRICKS PCS.) SIZE:160x60x60 mm EACH BRICK:60x20x10 mm

MD-02 TANGRAM-NATURAL-BIG 5IZE:241x243x17 mm

MD-06 WOODEN TUMBLING BRICKS COLOURED-BIG (48 BRICKS PCS.) SIZE:232x74x74 mm EACH BRICK:74x25x14.5 mm

MD-08 WOODEN TUMBLING BRICKS COLOURED-SMALL (48 BRICKS PCS.)

MD-01 TANGRAM-COLOURED-BIG SIZE:241x243x17 mm

HC-23 LOCK & KEY CO-ORDINATION SHAPE SIZE:254x92x92 mm

MD-03 TANGRAM-COLOURED-SMALL

MD-04 BRAHMAS TOWER SIZE:152x175x60 mm

AB-97 MOBILE STAND-DYNO SIZE:97x82x110 mm