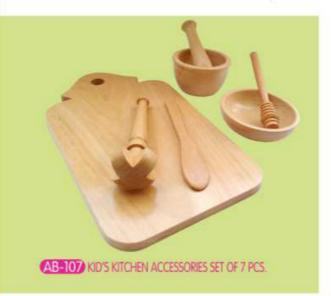

AB-105 KID'S KITCHEN ACCESSORIES SET OF 3 PCS.

AB-106 KID'S KITCHEN ACCESSORIES SET OF 5 PCS.

AB-109 KID'S KITCHEN ACCESSORIES SET OF 9 PCS.

AB-110 KID'S KITCHEN ACCESSORIES SET OF 11 PCS.

ME-08 SPINDLE BOX SIZE:254x205x66 mm