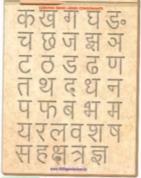

ME-51 CARVING HINDI CONSONANTS SIZE:298x222x6 mm

ME-77 CARVING PANEL VEGATEBLE BOARD SIZE:298x222x6 mm

ME-78 CARVING PANEL FRUIT BOARD SIZE:298x222x6 mm

ME-52 FINGER CARVING ALPHABET BOARD UPPERCASE (SET OF 2 TRAY) SIZE:375x298x9 mm