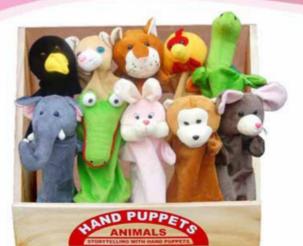

ME-56 FINGER CARVING BOARD HINDI VOWELS SIZE:375x298x9 mm

ME-57 FINGER CARVING BOARD HINDI CONSONANTS (SET OF 3 TRAY)

ME-38 MINI MONTESSORI KIT BOX BOX SIZE:582x312x134 mm

MS-05 HAND PUPPETS-ANIMALS SIZE:385x410x140 mm