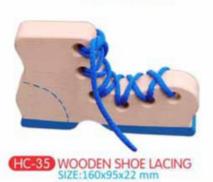

CO-ORDINATION-HAMMERING



## HAND & EYE CO-ORDINATION MIND GAME



MD-05 WOODEN TUMBLING BRICKS NATURAL-BIG (48 BRICKS PCS.) SIZE:232x74x74 mm EACH BRICK:74x25x14.5 mm



MD-07 WOODEN TUMBLING BRICKS NATURAL-SMALL (48 BRICKS PCS.) SIZE:160x60x60 mm EACH BRICK:60x20x10 mm



MD-02 TANGRAM-NATURAL-BIG 5IZE:241x243x17 mm



MD-06 WOODEN TUMBLING BRICKS COLOURED-BIG (48 BRICKS PCS.) SIZE:232x74x74 mm EACH BRICK:74x25x14.5 mm



MD-08 WOODEN TUMBLING BRICKS COLOURED-SMALL (48 BRICKS PCS.)



MD-01 TANGRAM-COLOURED-BIG SIZE:241x243x17 mm



HC-23 LOCK & KEY CO-ORDINATION SHAPE SIZE:254x92x92 mm



MD-03 TANGRAM-COLOURED-SMALL



MD-04 BRAHMAS TOWER SIZE:152x175x60 mm



AB-97 MOBILE STAND-DYNO SIZE:97x82x110 mm



## HAND & EYE CO-ORDINATION LACING





## HAND & EYE CO-ORDINATION LACING









### HAND & EYE CO-ORDINATION LACING









HC-47 LACING DOG
5/ZE:210x147x6 mm
HC-28 LACING BOARD
5/ZE:336x228x9 mm









HC-32 LACING LIZARD SIZE:162x92x12 mm







HC-02 LACING CAMEL-SMALL SIZE:127x175x9 mm







HC-10 LACING SNAIL-BIG SIZE:192x125x9 mm



HC-12 LACING TORTOISE-BIG SIZE:210x162x9 mm

HC-13 LACING FISH-BIG SIZE:195x155x9 mm





HC-24 LACING SET (A SET OF 3 PCS) SIZE:280x160x22 mm



HC-22 BASIC SKILLS BOARD SIZE:298x375x9 mm

#### MATCH THE COLUMN



HC-50 MATCH THE COLUMN
ANIMAL WITH THEIR BABY
SIZE:298x222x3 mm ANIMAL WITH THEIR BABY SIZE:298x222x3 mm





HC-52 MATCH THE COLUMN ANIMAL WITH THEIR FOOD SIZE:298x222x3 mm



HC-53 MATCH THE COLUMN GO TOGETHER SIZE:298x222x3 mm



HC-54 MATCH THE COLUMN RHYMING WORD SIZE:298x222x3 mm



HC-55 MATCH THE COLUMN OPP