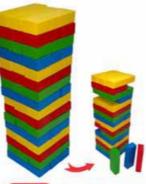

#### **BUILD-A-TOWER**

BT-16 BUILD-A-TOWER FLOWER (BIG-10 PIECES) SIZE:176x165x195 mm

BT-14 BUILD-A-TOWER HEART (BIG-10 PIECES) SIZE:145x152x195 mm

BT-13 BUILD-A-TOWER OVAL (BIG-10 PIECES) SIZE:168x120x195 mm

BT-15 BUILD-A-TOWER PLUS (BIG-10 PIECES) SIZE:152x152x195 mm

BT-06 BUILD-A-TOWER HEXAGON (BIG-10 PIECES) SIZE:150x130x195 mm

BT-07 BUILD-A-TOWER PENTAGON (BIG-10 PIECES) SIZE:146x155x195 mm

BT-09 BUILD-A-TOWER SQUARE (BIG-10 PIECES) SIZE:152x152x195 mm

BT-10 BUILD-A-TOWER TRIANGLE (BIG-10 PIECES) SIZE:185x160x195 mm

BT-08 BUILD-A-TOWER RHOMBUS (BIG-10 PIECES) SIZE:250x162x195 mm

BT-11 BUILD-A-TOWER RECTANGLE (BIG-10 PIECES) SIZE:178x152x195 mm

BT-12 BUILD-A-TOWER CIRCLE (BIG-10 PIECES) SIZE:144x144x195 mm