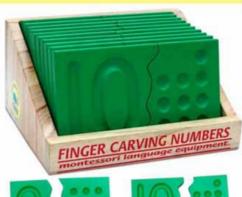

ME-51 CARVING HINDI CONSONANTS SIZE:298x222x6 mm

ME-77 CARVING PANEL VEGATEBLE BOARD SIZE:298x222x6 mm

ME-78 CARVING PANEL FRUIT BOARD SIZE:298x222x6 mm

ME-52 FINGER CARVING ALPHABET BOARD UPPERCASE (SET OF 2 TRAY) SIZE:375x298x9 mm