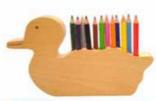

CH-06 CRAYON HOLDER-ELEPHANT SIZE:165x88x24 mm

CH-07 CRAYON HOLDER-SWAN

CH-08 CRAYON HOLDER-RHINO SIZE:205x108x24 mm

CH-09 CRAYON HOLDER-DUCK SIZE:220x128x24 mm

CH-10 CRAYON HOLDER-TORTOISE SIZE:205×110×24 mm