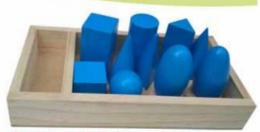

PLATE SIZE:140x140x3 mm, SET OF 13 PLATES 31 TO 31:

ME-69 TRINOMIAL CUBE SIZE:142x142x110 mm

ME-60 GEOMETRICAL SOLIDS-SMALL (SET OF 10 PCS.) NATURAL SIZE:283x147x46 mm

ME-61 GEOMETRICAL SOLIDS-SMALL (SET OF 10 PCS.) BLUE COLOUR SIZE:283x147x46 mm

ME-62 GEOMETRICAL SOLIDS-LARGE (SET OF 10 PCS.) NATURAL SIZE:320x177x54 mm

ME-63 GEOMETRICAL SOLIDS-LARGE (SET OF 10 PCS.) BLUE COLOUR SIZE:320x177x54 mm

ME-64 GEOMETRICAL SOLIDS-JUMBO (SET OF 10 PCS.) BLUE NATURAL WITH BOX SIZE:500x330x116 mm