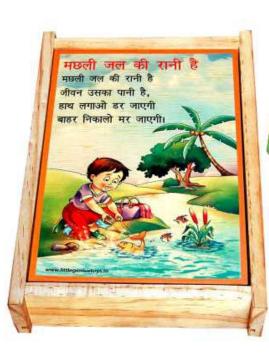

#### SET INCLUDES RHYMES:

- मछली जल की रानी है
- आलू बोला, मुझको खा लो
- तोता हूँ मैं तोता हूँ
- एक कौआ प्यासा था
- चू चू करती आई चिड़िया,

RH-04 RHYMES-HINDI-MACHLI JAL KI RANI HAI (SET OF 5 RHYMES IN WOODEN BOX) SIZE OF EACH RHYME:240x160x9 mm