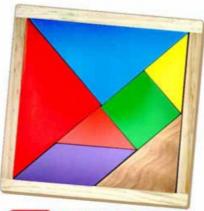

MD-02 TANGRAM-NATURAL-BIG 5IZE:241x243x17 mm

MD-06 WOODEN TUMBLING BRICKS COLOURED-BIG (48 BRICKS PCS.) SIZE:232x74x74 mm EACH BRICK:74x25x14.5 mm

MD-08 WOODEN TUMBLING BRICKS COLOURED-SMALL (48 BRICKS PCS.)

MD-01 TANGRAM-COLOURED-BIG SIZE:241x243x17 mm

HC-23 LOCK & KEY CO-ORDINATION SHAPE SIZE:254x92x92 mm

MD-03 TANGRAM-COLOURED-SMALL

MD-04 BRAHMAS TOWER SIZE:152x175x60 mm

AB-97 MOBILE STAND-DYNO SIZE:97x82x110 mm