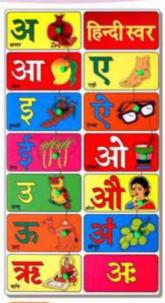

#### HINDI ALPHABET PUZZLE

AL-04B HINDI VOWELS INSET PUZZLE WITH KNOB SIZE:222x222x9 mm

AL-09B HINDI ALPHABETS INSET PUZZLE WITH KNOB SIZE:400x222x10 mm

HINDI VOWELS INSET PUZZLE SIZE:222x222x9 mm

AL-96B HINDI VOWELS OBJECT PUZZLE SIZE:375x298x9 mm

AL-09 HINDI CONSONANTS INSET PUZZIE SIZE:400x222x10 mm

AL-84B HINDI ALPHABET PICTURE PUZZLE SIZE:450x300x10 mm

AL-73 JUMBO HINDI VOWEL TRAY SIZE:375x298x9 mm

AL-64 HINDI VOWELS WITH PICTURE MATCH WITH KNOB SIZE:298x222x9 mm

HINDI CONSONANTS PICTURE MATCH PUZZLE (SET OF 3 TRAY) EACH TRAY SIZE:375x298x9 mm