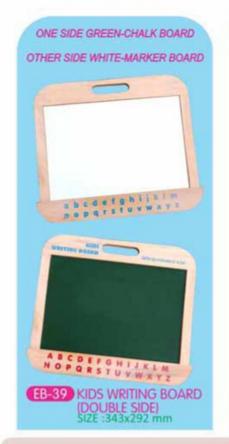

# **EASEL & BOARD**

EB-17 CHILDREN EASEL (TWO IN ONE)-SMALL
GREEN BOARD FOR CHALK
WHITE BOARD FOR MARKER
SIZE :914x457 mm

EB-18 CHILDREN EASEL (THREE IN ONE)
GREEN BOARD FOR CHALK
WHITE BOARD FOR MARKER
PAPER ROLL FOR PENCIL/COLOUR
SIZE:1143x559 mm