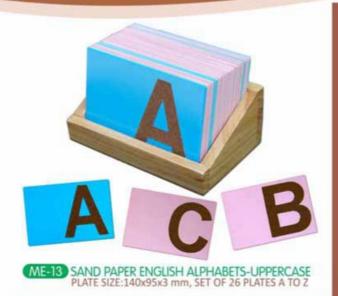

ME-14 SAND PAPER ENGLISH ALPHABETS-LOWERCASE PLATE SIZE:140x75x3 mm-13 PLATES;140x140x3 mm-13 PLATES SET OF 26 PLATES a TO z

ME-18 SAND PAPER CURSIVE WRITING ENGLISH ALPHABETS PLATE SIZE:140x75x3 mm-13 PLATES; 140x140x3 mm-13 PLATES SET OF 26 PLATES a TO z