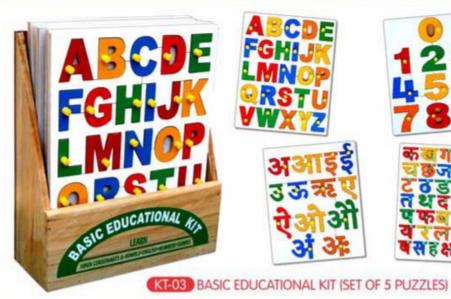

#### ENGLISH ALPHABET PUZZLE

Fine crafted soft wooden puzzle offer hands on introduction to English Alphabets. Children learn through play as they fit the brightly coloured wooden pieces in the cavities of the board. Kids can use the pieces for tracing out words. It helps to build kids imagination and sharpness their power of observation. It also exercises their memory, improves finger coordination and helps them to sort out differences in shapes, size and colours.