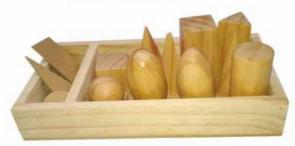

PLATE SIZE:140x140x3 mm, SET OF 13 PLATES 31 TO 31:

ME-69 TRINOMIAL CUBE SIZE:142x142x110 mm

ME-60 GEOMETRICAL SOLIDS-SMALL (SET OF 10 PCS.) NATURAL SIZE:283x147x46 mm

ME-61 GEOMETRICAL SOLIDS-SMALL (SET OF 10 PCS.) BLUE COLOUR SIZE:283x147x46 mm

ME-62 GEOMETRICAL SOLIDS-LARGE (SET OF 10 PCS.) NATURAL SIZE:320x177x54 mm

ME-63 GEOMETRICAL SOLIDS-LARGE (SET OF 10 PCS.) BLUE COLOUR SIZE:320x177x54 mm

ME-64 GEOMETRICAL SOLIDS-JUMBO (SET OF 10 PCS.) BLUE NATURAL WITH BOX SIZE:500x330x116 mm