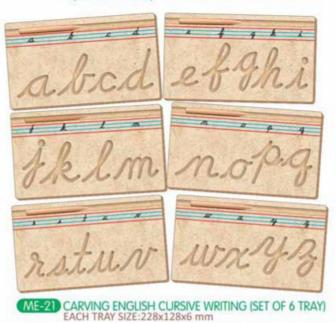

ME-48 CARVING ENGLISH ALPHABETS-CURSIVE WRITING SIZE:298x222x6 mm

ME-81 CARVING PANEL BASIC LINES SIZE:298x222x6 mm

ME-49 CARVING NUMBERS 0 TO 9 SIZE:298x222x6 mm

ME-50 CARVING HINDI VOWELS SIZE:298x222x6 mm