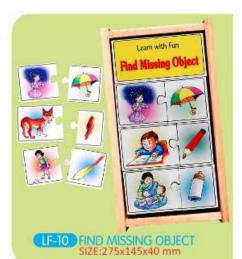

HC-54 MATCH THE COLUMN RHYMING WORD SIZE:298x222x3 mm

HC-55 MATCH THE COLUMN OPPOSITE SIZE:298x222x3 mm

HC-56 MATCH THE COLUMN MISSING OBJECTS SIZE: 298x222x3 mm

HC-57 MATCH THE COLUMN WHO NEED THIS-PROFESSION SIZE:298x222x3 mm