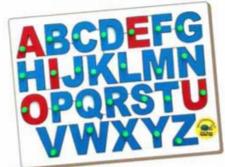

## ABCDEFG HIJKLMN OPQRSTU VWXYZ

AL-25 JUMBO ALPHABETS (ABC) UPPERCASE WITH KNOB SIZE: 450x300x12 mm

AL-63 JUMBO ALPHABETS CURSIVE WITH BIG KNOB SIZE: 450x300x12 mm

AaBbCcDdEe FfGgHhliJjKk LIMmNnOoPp Qq,RrSsTtUu VvWwXxYyZz