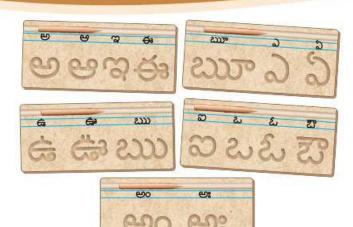

#### HINDI, GUJARATI, MALAYALAM PUZZLE

AL-96 HINDI ALPHABETS-VOWELS WITH KNOB SIZE:375x298x9 mm

AL-104 GUJARATI COUNT & MATCH PUZZLE SIZE:350x222x9 mm

AL-84 HINDI ALPHABET WITH PICTURE MATCH SIZE:450x340x10 mm

AL-28B GUJARATI VOWELS WITH KNOB SIZE:298x222x9 mm

AL-106 MATCH THE HINDI VOWEL PUZZLE SIZE:418x224x9 mm

AL-134 MALYALAM VOWELS SIZE:400x222x9 mm

AL-30 GUJARATI COUNTING (1 TO 20) SIZE:400x222x9 mm

AL-100 GUJARATI VOWEL WITH PICTURE SIZE:400x222x10 mm

AL-29 GUJARATI CONSONANTS SIZE:400x222x9 mm

AL-101 GUJARATI ALPHABETS WITH KNOB SIZE:400x222x10 mm