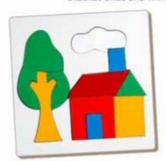

SP-34 MUSICAL-INSTRUMENTS PUZZLE SIZE:298x222x9 mm

SMALL-HOUSE SIZE:198x198x9 mm

SMALL-BUTTERFLY SIZE:198x198x9 mm

SMALL-SHIP SIZE:198x198x9 mm

SMALL-BEE SIZE:198x198x9 mm

### **INSET TRAY PUZZLE**

MEDIUM-BUTTERFLY SIZE:222x222x9 mm

MEDIUM-COCK SIZE:222x222x9 mm

MEDIUM-FISH SIZE:222x222x9 mm

MEDIUM-DUCK SIZE:222x222x9 mm

MEDIUM-SWAN SIZE:222x222x9 mm

MEDIUM-HOUSE SIZE:222x222x9 mm