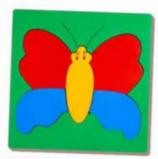

SP-34 MUSICAL-INSTRUMENTS PUZZLE SIZE:298x222x9 mm

SMALL-HOUSE SIZE:198x198x9 mm

SMALL-BUTTERFLY SIZE:198x198x9 mm

SMALL-SHIP SIZE:198x198x9 mm

SMALL-BEE SIZE:198x198x9 mm

### **INSET TRAY PUZZLE**

MEDIUM-BUTTERFLY SIZE:222x222x9 mm

MEDIUM-COCK SIZE:222x222x9 mm

MEDIUM-FISH SIZE:222x222x9 mm

MEDIUM-DUCK SIZE:222x222x9 mm

MEDIUM-SWAN SIZE:222x222x9 mm

MEDIUM-HOUSE SIZE:222x222x9 mm