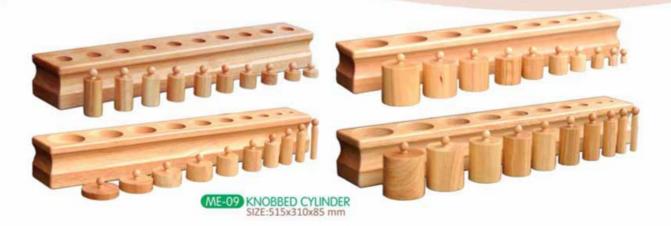

BOAT GAME SIZE:298x106x18 mm













SR-02 BEACH PUZZLE (18 PCS. PUZZLE) SIZE:300x225x7 mm























AB-05 KITCHEN SET SIZE:278x145x138 mm



Baby Kitchen Utensils (Set of 4 Milk Pot)

AB-99 BABY KITCHEN UTENSILS (SET OF 4 MILK POT)
SIZE:399x130 mm



AB-58 WOODEN CLAY HAMMER & ROLLING PINS SIZE:405x224x40 mm



AB-59 CLAY STAMP SIZE:205x130x65 mm





AB-98 BABY KITCHEN UTENSILS (SET OF 3 MILK POT) SIZE:300x115 mm



AB-39 ROLLING PIN DESIGNERS SET (4 PCS) SIZE:240x165x40 mm



AB-09 CHAKLA BELAN FOR KIDS CHAKLA SIZE:195x155x9 mm BELAN SIZE:218x218 mm







AB-105 KID'S KITCHEN ACCESSORIES SET OF 3 PCS.



AB-106 KID'S KITCHEN ACCESSORIES SET OF 5 PCS.







AB-109 KID'S KITCHEN ACCESSORIES SET OF 9 PCS.





AB-110 KID'S KITCHEN ACCESSORIES SET OF 11 PCS.



















ME-08 SPINDLE BOX SIZE:254x205x66 mm











ME-14 SAND PAPER ENGLISH ALPHABETS-LOWERCASE PLATE SIZE:140x75x3 mm-13 PLATES;140x140x3 mm-13 PLATES SET OF 26 PLATES a TO z



ME-18 SAND PAPER CURSIVE WRITING ENGLISH ALPHABETS PLATE SIZE:140x75x3 mm-13 PLATES; 140x140x3 mm-13 PLATES SET OF 26 PLATES a TO z



PLATE SIZE:140x140x3 mm, SET OF 13 PLATES 31 TO 31:



































ME-69 TRINOMIAL CUBE SIZE:142x142x110 mm







ME-60 GEOMETRICAL SOLIDS-SMALL (SET OF 10 PCS.) NATURAL SIZE:283x147x46 mm



ME-61 GEOMETRICAL SOLIDS-SMALL (SET OF 10 PCS.) BLUE COLOUR SIZE:283x147x46 mm



ME-62 GEOMETRICAL SOLIDS-LARGE (SET OF 10 PCS.) NATURAL SIZE:320x177x54 mm



ME-63 GEOMETRICAL SOLIDS-LARGE (SET OF 10 PCS.) BLUE COLOUR SIZE:320x177x54 mm



ME-64 GEOMETRICAL SOLIDS-J