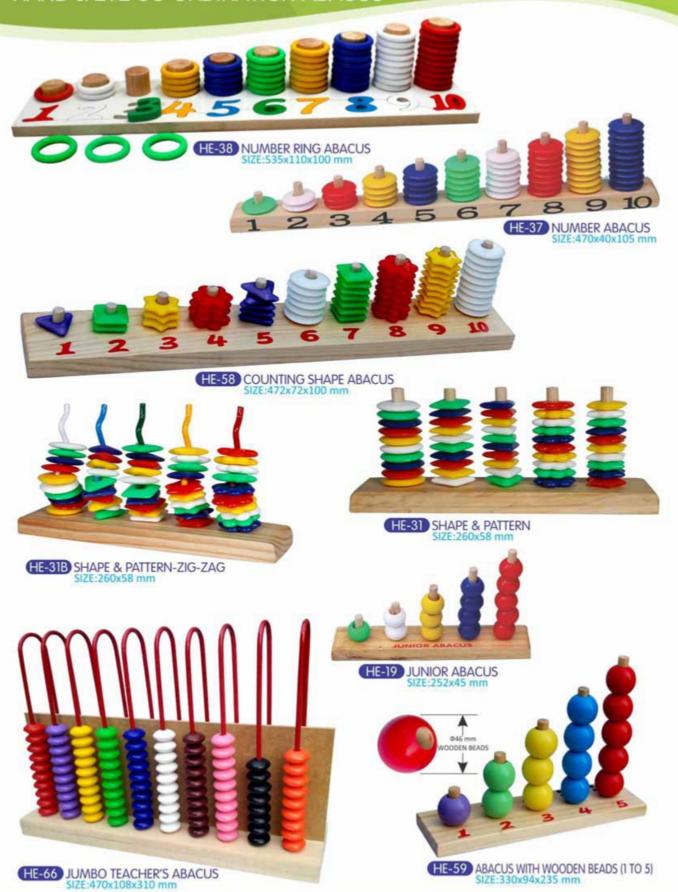

# HAND & EYE CO-ORDINATION-ABACUS

HE-05 ABACUS-SMALL SIZE:310x60x242 mm

HE-05B ABACUS-BIG SIZE:440x74x330 mm

HE-56 JUMBO ABACUS (1X10) WOODEN BEADS

HE-60 JUMBO ABACUS (10X10) WOODEN BEADS SIZE:705x540x62 mm

### HAND & EYE CO-ORDINATION-ABACUS

HE-46 ABACUS 1 TO 10 BEADS

HE-20 SENIOR ABACUS SIZE:394x305x57 mm

HE-17 BEAD SHUTTLES-SPIRAL

HE-18 BEAD SHUTTLES-SPIRAL+STRAIGHT

HE-16 TEACHER'S ABACUS SIZE:275x94x174 mm