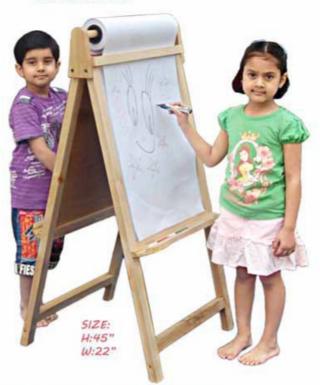

# **EASEL & BOARD**

EB-41 CHILDREN EASEL BOARD (GREEN+WHITE) COLOURED SIZE :660x370 mm

# **EASEL & BOARD**

EB-17 CHILDREN EASEL (TWO IN ONE)-SMALL
GREEN BOARD FOR CHALK
WHITE BOARD FOR MARKER
SIZE :914x457 mm

EB-18 CHILDREN EASEL (THREE IN ONE)
GREEN BOARD FOR CHALK
WHITE BOARD FOR MARKER
PAPER ROLL FOR PENCIL/COLOUR
SIZE:1143x559 mm

EB-19 CHILDREN EASEL (TWO IN ONE)-BIG GREEN BOARD FOR CHALK WHITE BOARD FOR MARKER SIZE :1016x559 mm