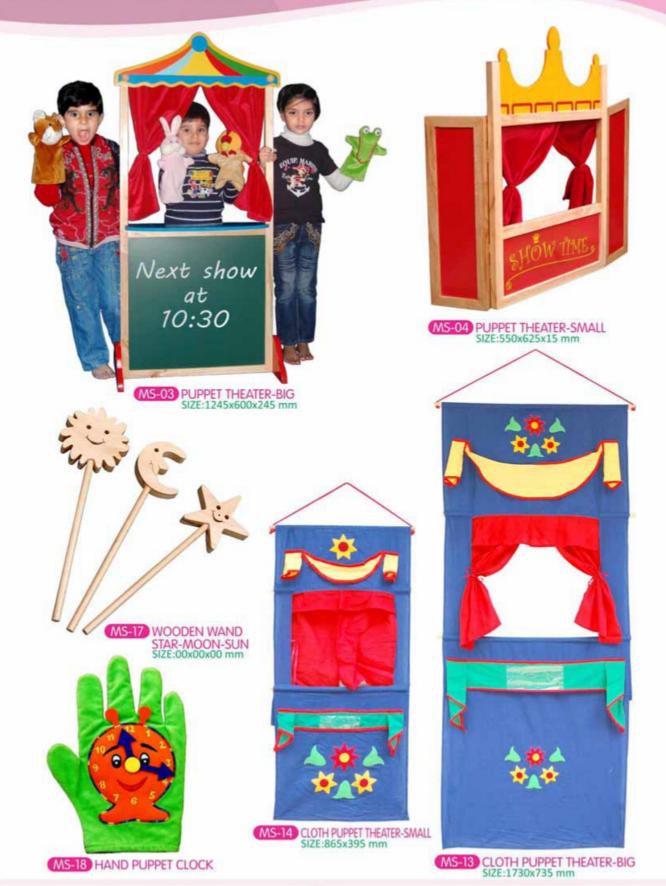

# COMMUNITY OCCUPATIONS - A TO Z WANDS

#### SIZE WITH WOODEN WAND: 22.5 INCH

MS-45 COMMUNITY OCCUPATIONS-A TO Z WANDS

# COMMUNITY OCCUPATIONS - A TO Z HANGING

MS-46 COMMUNITY OCCUPATIONS-A TO Z HANGING