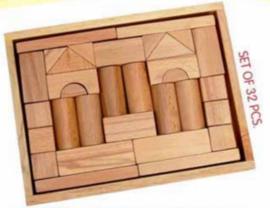

#### **BUILDING BLOCKS**

BD-11 BUILDING BLOCKS-SMALL IN WOODEN BOX (SET OF 32 PCS.) SIZE:274x208x36 mm

BD-16 BUILDING BLOCKS-NATURAL FINISH SIZE:274x208x36 mm

BD-14 WOODEN PLAY BLOCKS SIZE:310x192x48 mm

BD-15 BUILDING BLOCKS IN WOODEN BOX SIZE:222x170x28 mm