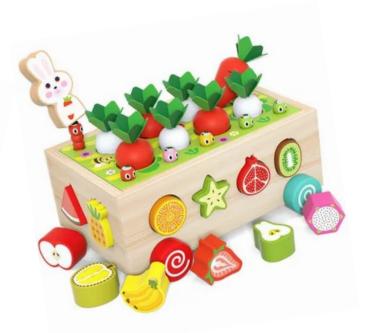

# **BIRD HOUSE**

AB-60 COUNTING APPLE TREE SIZE:520x485x172 mm

BH-11 WOODEN PINK BIRD HOUSE-MEDIUM SIZE :270x210x195 mm

BH-10 WOODEN PINK BIRD HOUSE-SMALL SIZE :215x180x150 mm

AB-84 ENGLISH ALPHABET MANGO TREE