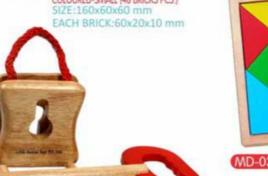

## HAND & EYE CO-ORDINATION MIND GAME

MD-05 WOODEN TUMBLING BRICKS NATURAL-BIG (48 BRICKS PCS.) SIZE:232x74x74 mm EACH BRICK:74x25x14.5 mm

MD-07 WOODEN TUMBLING BRICKS NATURAL-SMALL (48 BRICKS PCS.) SIZE:160x60x60 mm EACH BRICK:60x20x10 mm