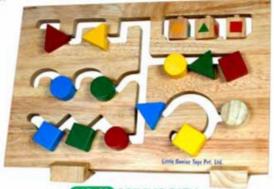

### MAZE CHASE / PATH TRACER

MZ-06 MAZE-POND COUNTING SIZE:296x296x24 mm

MZ-07 MAZE-FISH MATCHING SIZE:296x296x24 mm

MZ-08 MAZE-COMPLETE WORD SIZE:296x296x24 mm

MZ-03 MAZE-PATH TRACE SIZE:254x254x62 mm

MZ-04 MAZE-WRITING PATH SIZE:254x254x62 mm

MZ-02 MAZE-WRITING LINES SIZE:254x254x62 mm

MZ-01 MAZE-BASIC LINES SIZE:254x254x62 mm

MZ-05 MAZE-LOGIC PATH SIZE:254x254x62 mm

HC-21 SOLVING PATH SIZE:345x225x54 mm

### MAZE CHASE / PATH TRACER

MZ-10 MAZE-OPPOSITE SIZE:296x296x24 mm

MZ-11 MAZE-RHYMING WORD SIZE:296x296x24 mm

MZ-12 MAZE-ANIMAL & THEIR FOOD SIZE:296x296x24 mm

MZ-13 MAZE-ANIMAL & THEIR BABY SIZE:296x296x24 mm

MZ-14 MAZE-ANIMAL & THEIR HOME SIZE:296x296x24 mm

MZ-15 MAZE-MATCH THE SHADOW SIZE:296x296x24 mm

MZ-16 MAZE-ADDITTION SIZE:296x296x24 mm

MZ-17 MAZE-SUBSTRACTION SIZE:296x296x24 mm