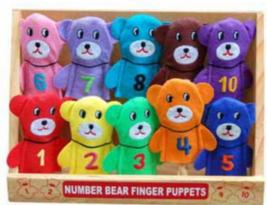

MS-22 PLUSH TOYS-BOY & GIRL-BIG SIZE:14.5 INCH

MS-10 NUMBER BEAR FINGER PUPPETS (SET OF 10 PCS.) SIZE:272x80x196 mm

MS-09 ALPHABET BEAR FINGER PUPPETS (SET OF 26 PCS.) SIZE :365x80x196 mm

MS-12 COUNTING RABBIT CALENDER SIZE:810x385 mm