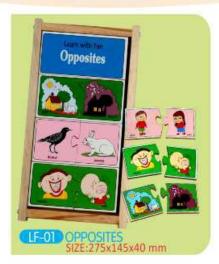

#### LEARN WITH FUN-PAIRING PUZZLE

LF-06 ANIMAL WITH THEIR BABY SIZE:275x145x40 mm

LF-07 ANIMAL AND
THEIR HOME

LF-08 ANIMAL AND THEIR FOOD S/ZE:275x145x40 mm

LF-09 RHYMING WORD SIZE:275x145x40 mm

LF-04 THREE LETTERS WORD SIZE:275x145x38 mm

### LEARN WITH FUN-PAIRING PUZZLE

l