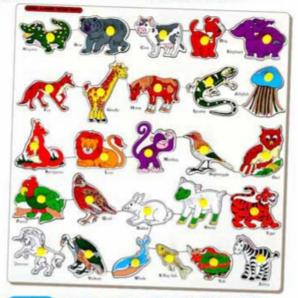

SS-19 SIZE & SERIATION-SQUARE WITH KNOB SIZE:348x112x9 mm

SS-20 SIZE & SERIATION-TRIANGLE WITH KNOB SIZE:348x112x9 mm

SS-21 SIZE & SERIATION-RECTANGLE WITH KNOB SIZE:348x112x9 mm

SIZE:185x148x118 mm

SC-25 ROLLING SHAPE SORTER SIZE:135x135x160 mm