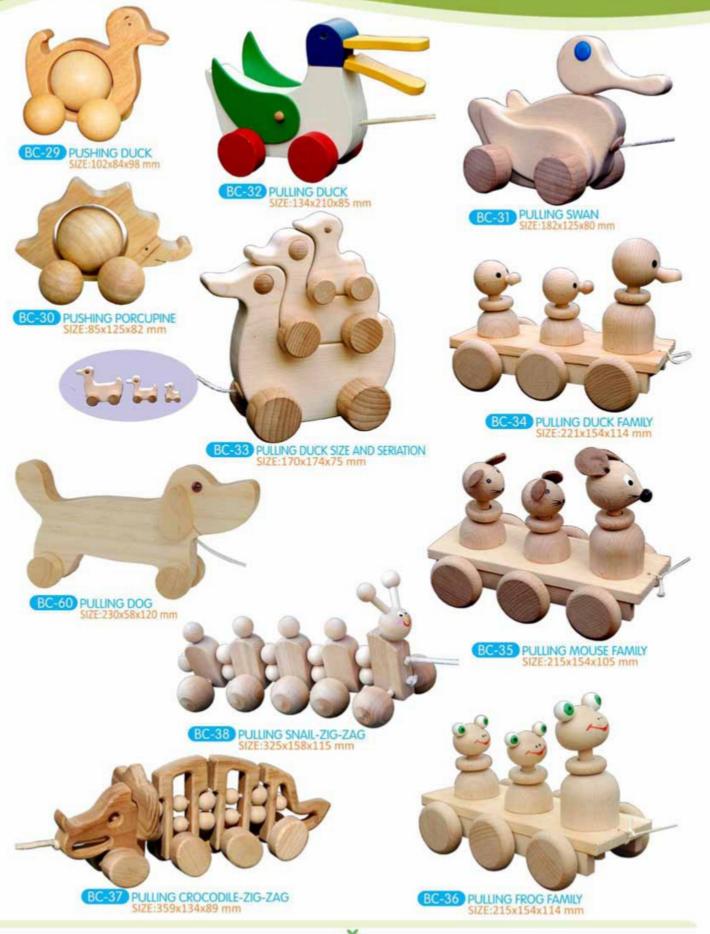

## PARTS OF BODY & LIFE CYCLE

PT-01 PART OF BODY (DOUBLE LAYER) WITH KNOB SIZE:148x273x14 mm

PT-08 PARTS OF BODY
-BOY WITH KNOB
SIZE:248x148x9 mm

PT-06 PARTS OF BODY-GIRL WITH BIG KNOB SIZE:375x298x9 mm

PT-07 PART OF BODY-BOY SIZE:298x222x9 mm

PT-04 PART OF FACE-BOY SIZE:298x222x9 mm

PT-10 PART OF FACE-GIRL SIZE:298x222x9 mm

PT-09 MY FACE PUZZLE SIZE:298x222x9 mm

LC-01 PLANT GROWTH SIZE:298x222x15 mm

LC-03 GROWTH PUZZLE WITH KNOB SIZE:298x222x9 mm

LC-02 GROWTH SEQUENCE SIZE:375x298x9 mm