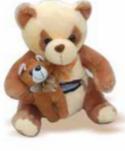

MS-19 FINGER PUPPETS ANIMALS (SET OF 10 PCS.) SIZE:320x230 mm

MS-16 FINGER PUPPET-FAMILY (SET OF 8 PCS.) SIZE:258x176x67 mm

MS-25 HAND PUPPETS-FAMILY (SET OF 6 PCS.) SIZE:310x340x120 mm

MS-21 PLUSH TOYS-BOY & GIRL-SMALL SIZE:13.5 INCH

MS-22 PLUSH TOYS-BOY & GIRL-BIG SIZE:14.5 INCH

MS-10 NUMBER BEAR FINGER PUPPETS (SET OF 10 PCS.) SIZE:272x80x196 mm

MS-09 ALPHABET BEAR FINGER PUPPETS (SET OF 26 PCS.) SIZE :365x80x196 mm

MS-12 COUNTING RABBIT CALENDER SIZE:810x385 mm