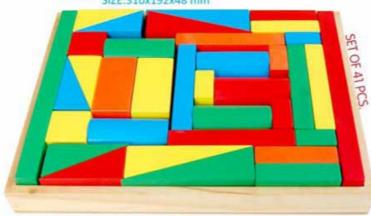

## **BUILDING BLOCKS**

BD-21 JUMBO BUILDING BLOCKS-COLOURED SIZE:432x405x100 mm

BD-25 WOODEN BRICKS ON WHEEL SIZE:440x216x105 mm

BD-23 JUMBO BUILDING BLOCKS-NATURAL FINISH

BD-26 COLOURED BUILDING BLOCKS SIZE:538x216x105 mm

BD-13 BLOCKS-N-BRICKS IN WOODEN BOX SIZE:466x258x56 mm

BD-24 WOODEN PULLING BLOCKS SIZE:268x182x95 mm

BD-19 PLAY BRICKS & BLOCKS SIZE:432x215x100 mm