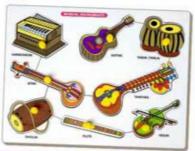

SP-34 MUSICAL-INSTRUMENTS PUZZLE SIZE:298x222x9 mm

SMALL-HOUSE SIZE:198x198x9 mm

SMALL-BUTTERFLY SIZE:198x198x9 mm

SMALL-SHIP SIZE:198x198x9 mm

SMALL-BEE SIZE:198x198x9 mm