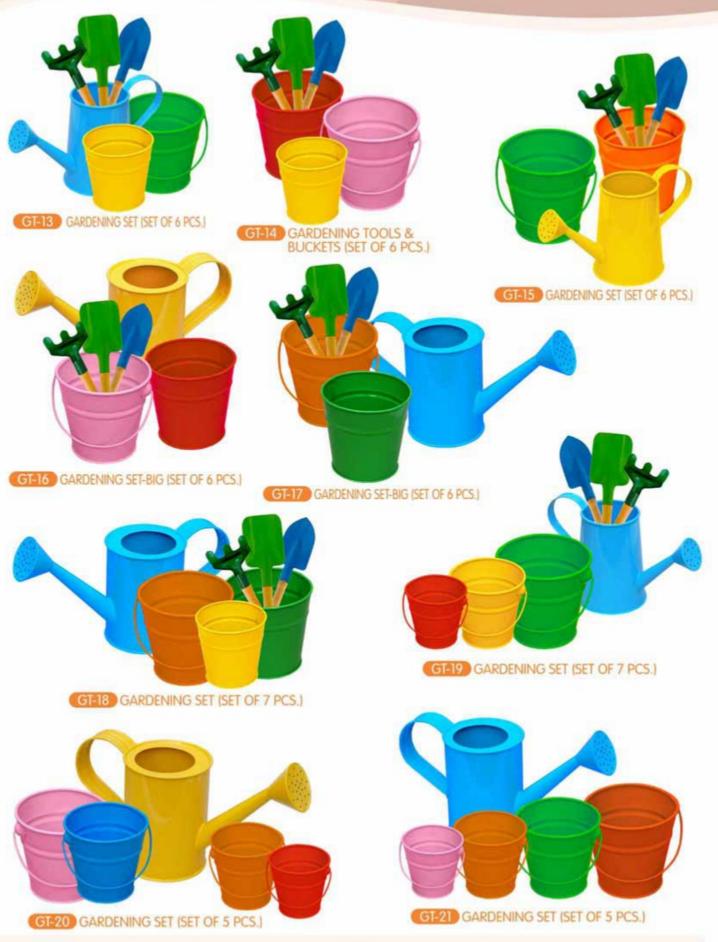

SMALL & BIG

GT-25 COLOURFUL BUCKETS (SET OF 4 PCS.)

GT-28 COLOURFUL BUCKETS (SET OF 4 PCS.)

GT-26 GARDENING SET-BIG (SET OF 8 PCS.)

GT-27 COLOURFUL BUCKETS (SET OF 8 PCS.)

GT-29 COLOURFUL BUCKETS (SET OF 2 PCS.)