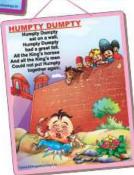

#### SET INCLUDES RHYMES:

- JACK AND JILL
- EARLY TO BED
- JOHNY JOHNY!
- TWINKLE TWINKLE
- HUMPTY DUMPTY

RH-01 RHYMES-ENGLISH-JACK AND JILL (SET OF 5 RHYMES IN WOODEN BOX) SIZE OF EACH RHYME:240x160x9 mm

#### SET INCLUDES RHYMES:

- JACK AND JILL
- EARLY TO BED
- NAHOL ANHOL®
- TWINKLE TWINKLE
- HUMPTY DUMPTY

RH-05 RHYMES-ENGLISH-HUMPTY DUMPTY (SET OF 5 RHYMES-HANGING)