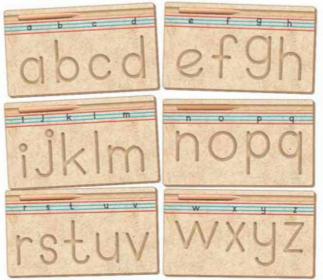

ME-14 SAND PAPER ENGLISH ALPHABETS-LOWERCASE PLATE SIZE:140x75x3 mm-13 PLATES;140x140x3 mm-13 PLATES SET OF 26 PLATES a TO z

ME-18 SAND PAPER CURSIVE WRITING ENGLISH ALPHABETS PLATE SIZE:140x75x3 mm-13 PLATES; 140x140x3 mm-13 PLATES SET OF 26 PLATES a TO z