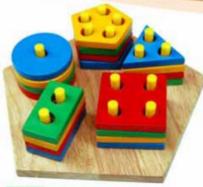

SC-04 INSET SHAPE BOARD-SMALL WITH KNOB SIZE:298x222x9 mm

SC-05 INSET SHAPE BOARD-BIG WITH KNOB SIZE:298x298x9 mm

SC-06 FORM BOARD SIZE:250x250x28 mm

SC-34 SHAPE & SERIATION WITH KNOB SIZE:298x298x9 mm

SC-35 INSET SHAPE FRACTION **BOARD WITH KNOB** SIZE:222x222x9 mm

SC-36 JUMBO FRACTION WITH BIG KNOB SIZE:298x375x9 mm

SC-26 RAISED SHAPE TRAY WITH BIG KNOB SIZE:280x200x32 mm

SC-09 COUNT & COLOUR STACKING BOARD

SS-18 SIZE & SERIATION-CIRCLE WITH KNOB SIZE:348x112x9 mm