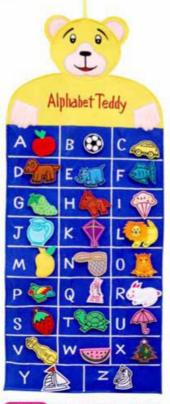

MS-11 CLOTH WALL CALENDER SIZE:685x490 mm

MS-20 PLUSH TOYS-ANIMAL & THEIR BABY (SET OF 10 PAIRS) SIZE:808x665x128 mm