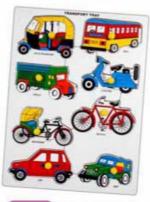

SP-15 BIRD-PARROT TRAY WITH KNOB SIZE:298x222x9 mm

SP-16 TRANSPORT-BUS TRAY WITH KNOB SIZE:298x222x9 mm

SP-22 FLOWER TRAY WITH KNOB SIZE:298x222x9 mm

SP-32 NATIONAL SYMBOLS (INDIA) WITH KNOB SIZE:298x222x9 mm

SP-30 VEHICLES TRAY SIZE:298x222x9 mm

SPL-08 FLOWER TRAY-LARGE WITH BIG KNOB SIZE:298x298x9 mm

SPL-03 TRANSPORT-LARGE WITH BIG KNOB SIZE:298x298x9 mm

SPL-06 DOMESTICS ANIMALS LARGE WITH BIG KNOB SIZE:298x298x9 mm

SPL-09 BIRDS-CROW TRAY LARGE WITH BIG KNOB SIZE:298x298x9 mm

SPL-10 VEHICLES-BUS TRAY LARGE WITH BIG KNOB SIZE:298x298x9 mm

SPL-12 FRUIT-MANGO TRAY LARGE WITH BIG KNOB SIZE:298x298x9 mm

SPL-13 VEGETABLE-CARROT TRAY LARGE WITH BIG KNOB SIZE:298x298x9 mm