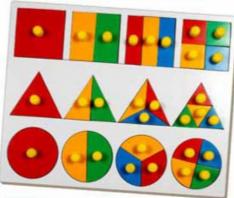

SC-04 INSET SHAPE BOARD-SMALL WITH KNOB SIZE:298x222x9 mm

SC-05 INSET SHAPE BOARD-BIG WITH KNOB SIZE:298x298x9 mm

SC-06 FORM BOARD SIZE:250x250x28 mm

SC-34 SHAPE & SERIATION WITH KNOB SIZE:298x298x9 mm

SC-35 INSET SHAPE FRACTION **BOARD WITH KNOB** SIZE:222x222x9 mm