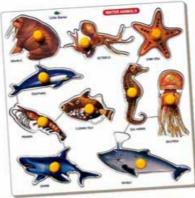

SP-27 VEGATABLES-CORN-TRAY SIZE:298x222x9 mm

SP-28 BIRDS-PIGEON TRAY SIZE:298x222x9 mm

SP-29 FRUITS-STRAWBERRY TRAY
SIZE:298x222x9 mm

SPL-11 WATER ANIMALS TRAY-LARGE WITH BIG KNOB SIZE:298x298x9 mm

SP-31 WILD ANIMALS-MONKEY PUZZLE SIZE:298x222x9 mm