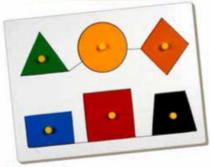

#### **ENGLISH ALPHABET PUZZLE**

AL-41 ALPHABET PAIRING SET (CAPITAL-TO-SMALL)
SIZE:302x254x15 mm

AL-41B ALPHABET PAIRING SET (CAPITAL-TO-CAPITAL)
SIZE:302x254x15 mm

Alphabet pairing sets are colour and alphabet matching games. The board has colourful circular cavities with printed alphabets. Kids are given task to match the Circular wooden tablets colour and alphabet with the cavitity having same colour and alphabets. Enhance problem solving, visual discrimination, hand + eye co-ordination. Sorting and placing exercise for younger children.