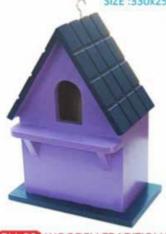

## **BIRD HOUSE**

BH-02 WOODEN ROYAL BIRD HOUSE-MEDIUM SIZE :255x185x140 mm

BH-03 WOODEN ROYAL BIRD HOUSE-LARGE SIZE :380x230x175 mm

BH-06 WOODEN CLASSIC BIRD HOUSE-LARGE SIZE:410x280x180 mm

BH-05 WOODEN CLASSIC BIRD HOUSE-MEDIUM SIZE :330x255x135 mm

BH-04 WOODEN CLASSIC BIRD HOUSE-SMALL SIZE :270x225x125 mm

BH-07 WOODEN TRADITIONAL BIRD HOUSE-SMALL SIZE :260x200x145 mm

BH-08 WOODEN TRADITIONAL BIRD HOUSE-MEDIUM SIZE :340x225x165 mm

BH-09 WOODEN TRADITIONAL BIRD HOUSE-LARGE SIZE: 410x240x185 mm