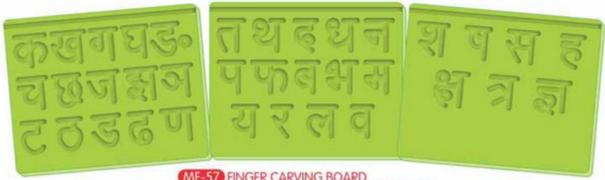

ME-56 FINGER CARVING BOARD HINDI VOWELS SIZE:375x298x9 mm

ME-57 FINGER CARVING BOARD HINDI CONSONANTS (SET OF 3 TRAY)

ME-38 MINI MONTESSORI KIT BOX BOX SIZE:582x312x134 mm

MS-05 HAND PUPPETS-ANIMALS SIZE:385x410x140 mm