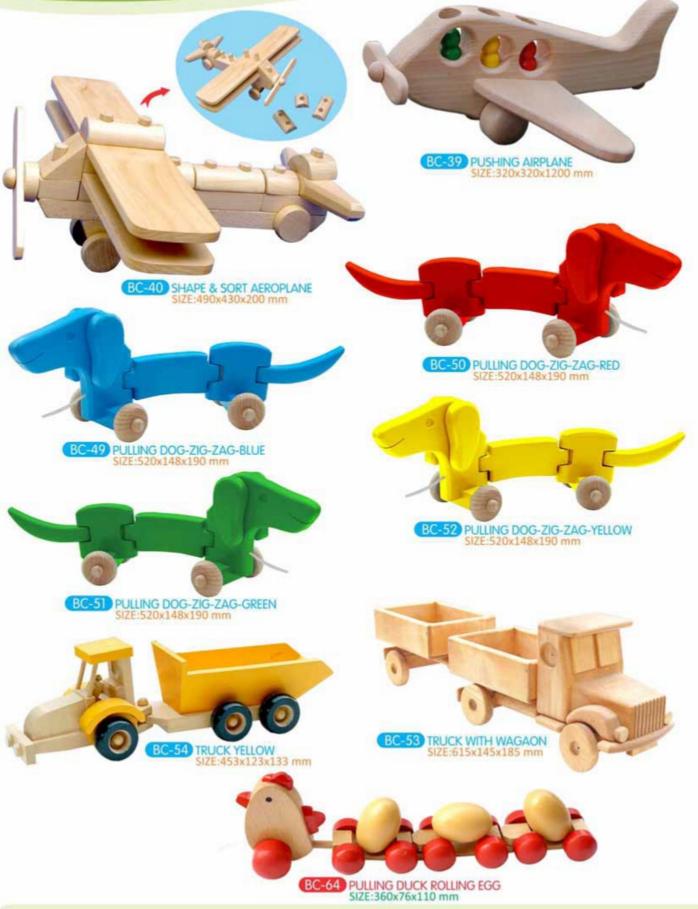

WA-19 HINDI MATRA-IN WOODEN BOX SIZE:228x228x32 mm

WA-21 PUNJABI ALPHABETS SIZE:340x255x82 mm

WA-22 PUNJABI NUMBERS

BC-22 PULLING SHAPE SORTING TRUCK SIZE:370x84x128 mm

BC-21 PULLING SHAPE & COLOUR STACKING TRUCK SIZE:370x84x128 mm

BC-15 PULLING TOY SIZE:316x192x84 mm

BC-43 MINI SOUD TRAIN-COLOURED SIZE:145x173x60 mm

BC-06 SOLID TRAIN-COLOURED SIZE:222x114x245 mm

BC-05 SOLID TRAIN-NATURAL FINISH SIZE:222x114x245 mm

BC-42 MINI SOLID TRAIN-NATURAL SIZE:145x173x60 mm

BC-45 BLOCK TRUCK-TRAPEZIUM SIZE:190x98x85 mm

BC-44 BLOCK TRUCK-ROUND SIZE:190x98x85 mm

BC-04 CONSTRUCT-A-TOY-TRUCK SIZE:98x190x118 mm

#### **CLOCK-TIME TEACHING**

BC-12 TEACHING CLOCK SIZE:204x280x18 mm

BC-09 CIRCLE CLOCK (GREEN) SIZE:280x280x15 mm

10

- · WHAT IS SCHOOL TIME?
- WHAT TIME IS RECESS? •
- · WHAT IS BED TIME?

BC-13 TIME LEARNING CLOCK (BLUE) SIZE:295x295x25 mm