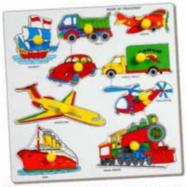

SP-17 FISH TRAY WITH KNOB SIZE:298x222x9 mm

SP-18 FARM ANIMALS & BIRDS TRAY WITH KNOB SIZE:298x222x9 mm

SP-20 ANIMAL TRAY WITH KNOB SIZE:298x222x9 mm

SP-21 TOOL TRAY WITH KNOB SIZE:298x222x9 mm

SP-25 ACTION WITH KNOB SIZE:298x222x9 mm

SPL-08 FLOWER TRAY-LARGE WITH BIG KNOB SIZE:298x298x9 mm

SPL-03 TRANSPORT-LARGE WITH BIG KNOB SIZE:298x298x9 mm

SPL-06 DOMESTICS ANIMALS LARGE WITH BIG KNOB SIZE:298x298x9 mm

SPL-09 BIRDS-CROW TRAY LARGE WITH BIG KNOB SIZE:298x298x9 mm

SPL-10 VEHICLES-BUS TRAY LARGE WITH BIG KNOB SIZE:298x298x9 mm

SPL-12 FRUIT-MANGO TRAY LARGE WITH BIG KNOB SIZE:298x298x9 mm

SPL-13 VEGETABLE-CARROT TRAY LARGE WITH BIG KNOB SIZE:298x298x9 mm