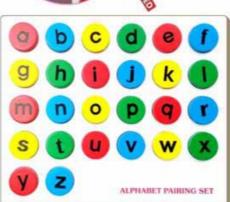

#### **ENGLISH ALPHABET PUZZLE**

AL-41 ALPHABET PAIRING SET (CAPITAL-TO-SMALL)
SIZE:302x254x15 mm

AL-41B ALPHABET PAIRING SET (CAPITAL-TO-CAPITAL)
SIZE:302x254x15 mm

Alphabet pairing sets are colour and alphabet matching games. The board has colourful circular cavities with printed alphabets. Kids are given task to match the Circular wooden tablets colour and alphabet with the cavitity having same colour and alphabets. Enhance problem solving, visual discrimination, hand + eye co-ordination. Sorting and placing exercise for younger children.