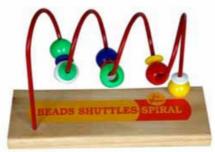

### HAND & EYE CO-ORDINATION-ABACUS

HE-46 ABACUS 1 TO 10 BEADS

HE-20 SENIOR ABACUS SIZE:394x305x57 mm

HE-17 BEAD SHUTTLES-SPIRAL

HE-18 BEAD SHUTTLES-SPIRAL+STRAIGHT

HE-16 TEACHER'S ABACUS SIZE:275x94x174 mm