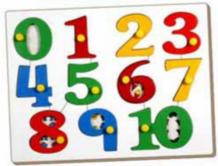

AL-15 NUMBER PICTURE TRAY WITH KNOB

SIZE: 298x222x10 mm

1234 5678 9 10

AL-03 NUMBER INSET TRAY PUZZLE-1 TO 10 SIZE: 222x222x9 mm

AL-92 LEARNING DYNO NUMBER 1 TO 30 SIZE: 298x222x9 mm

AL-81 NUMBERS WITH SYMBOLS SIZE: 298x222x9 mm