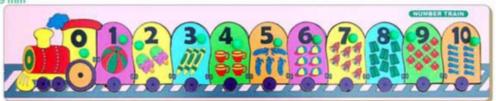

AL-77 ALPHABET TRAIN PUZZLE SIZE: 425x2402x9 mm

AL-78 NUMBER TRAIN PUZZLE SIZE: 456x88x9 mm

AL-117 ABC LOWERCASE (RAISED)
SIZE:450x300x16 mm

AL-118 HINDI VOWELS OBJECT (RAISED) SIZE:375x298x16 mm

AL-59 RAISED HINDI VOWEL PUZZLE SIZE:298x298x16 mm