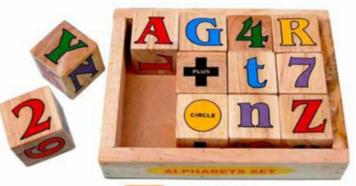

AL-01 ENGLISH ALPHABET TRAY UPPERCASE (ABC) SIZE: 298x222x9 mm

AL-02 ENGLISH ALPHABET TRAY LOWERCASE (ABC) SIZE: 298x222x9 mm

AL-13 SCRIPT WRITING SIZE: 298x222x9 mm

AL-OIB ENGLISH ALPHABET TRAY-UPPERCASE (ABC) WITH KNOB SIZE: 298x222x9 mm

AL-02B ENGLISH ALPHABET TRAY LOWERCASE (ABC) WITH KNOB SIZE: 298x222x9 mm

AL-13B SCRIPT WRITING WITH KNOB SIZE: 298x222x9 mm

AL-23 MY ALPHABET BUTTERFLY SIZE: 298x222x9 mm

AL-22 ALPHABET TURTLE PUZZLE SIZE: 298x222x9 mm