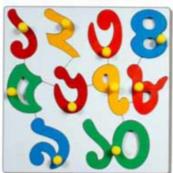

AL-15 NUMBER PICTURE TRAY WITH KNOB

SIZE: 298x222x10 mm

1234 5678 9 10

AL-03 NUMBER INSET TRAY PUZZLE-1 TO 10 SIZE: 222x222x9 mm

AL-92 LEARNING DYNO NUMBER 1 TO 30 SIZE: 298x222x9 mm

AL-81 NUMBERS WITH SYMBOLS SIZE: 298x222x9 mm

1234 5678 9 10

AL-03B NUMBER INSET TRAY PUZZLE 1 TO 10 WITH KNOB SIZE: 222x222x9 mm

AL-37 COUNTING FOREST ANIMAL & BIRDS WITH KNOB SIZE: 298x222x9 mm

AL-85 NUMBER MATCH OBJECT PUZZLE 0 TO 9 WITH KNOB SIZE: 298x222x9 mm