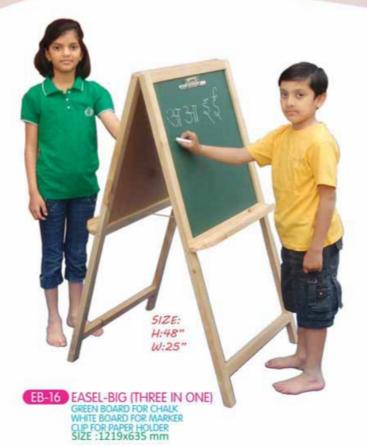

# **EASEL & BOARD**

EB-17 CHILDREN EASEL (TWO IN ONE)-SMALL
GREEN BOARD FOR CHALK
WHITE BOARD FOR MARKER
SIZE :914x457 mm

EB-18 CHILDREN EASEL (THREE IN ONE)
GREEN BOARD FOR CHALK
WHITE BOARD FOR MARKER
PAPER ROLL FOR PENCIL/COLOUR
SIZE:1143x559 mm