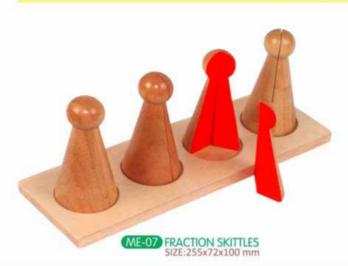

BABY KITCHEN UTENSILS (SET OF 3 MILK POT) SIZE:300x115 mm



AB-39 ROLLING PIN DESIGNERS SET (4 PCS) SIZE:240x165x40 mm



AB-09 CHAKLA BELAN FOR KIDS CHAKLA SIZE:195x155x9 mm BELAN SIZE:218x218 mm







AB-105 KID'S KITCHEN ACCESSORIES SET OF 3 PCS.



AB-106 KID'S KITCHEN ACCESSORIES SET OF 5 PCS.







AB-109 KID'S KITCHEN ACCESSORIES SET OF 9 PCS.





AB-110 KID'S KITCHEN ACCESSORIES SET OF 11 PCS.



















ME-08 SPINDLE BOX SIZE:254x205x66 mm











ME-14 SAND PAPER ENGLISH ALPHABETS-LOWERCASE PLATE SIZE:140x75x3 mm-13 PLATES;140x140x3 mm-13 PLATES SET OF 26 PLATES a TO z



ME-18 SAND PAPER CURSIVE WRITING ENGLISH ALPHABETS PLATE SIZE:140x75x3 mm-13 PLATES; 140x140x3 mm-13 PLATES SET OF 26 PLATES a TO z



PLATE SIZE:140x140x3 mm, SET OF 13 PLATES 31 TO 31:



































ME-69 TRINOMIAL CUBE SIZE:142x142x110 mm







ME-60 GEOMETRICAL SOLIDS-SMALL (SET OF 10 PCS.) NATURAL SIZE:283x147x46 mm



ME-61 GEOMETRICAL SOLIDS-SMALL (SET OF 10 PCS.) BLUE COLOUR SIZE:283x147x46 mm



ME-62 GEOMETRICAL SOLIDS-LARGE (SET OF 10 PCS.) NATURAL SIZE:320x177x54 mm



ME-63 GEOMETRICAL SOLIDS-LARGE (SET OF 10 PCS.) BLUE COLOUR SIZE:320x177x54 mm



ME-64 GEOMETRICAL SOLIDS-JUMBO (SET OF 10 PCS.) BLUE NATURAL WITH BOX SIZE:500x330x116 mm



ME-65 GEOMETRICAL SOLIDS-JUMBO (SET OF 10 PCS.) BLUE COLOUR WITH BOX SIZE:500x330x116 mm



ME-26 CARVING ENGLISH ALPHABETS-UPPERCASE (ABC) (SET OF 6 TRAY) EACH TRAY SIZE:254x110x6 mm







ME-36 CARVING BASIC LINES (SET OF 4 TRAY) EACH TRAY SIZE:254x110x6 mm





ME-39 CARVING WRITING SKILL (SET OF 4 TRAY) EAC