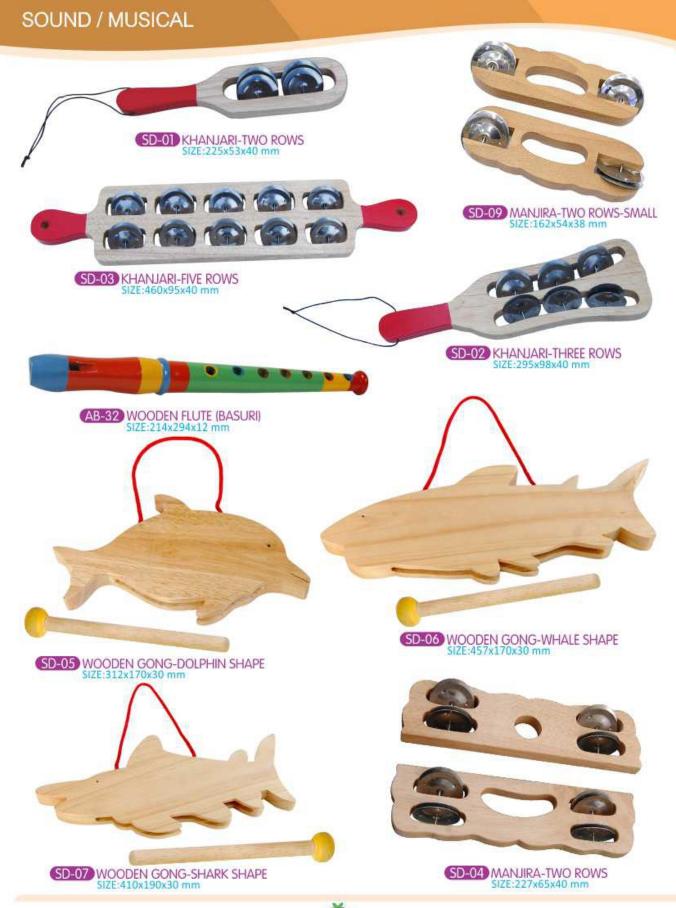

E:296x296x24 mm



MZ-07 MAZE-FISH MATCHING SIZE:296x296x24 mm



MZ-08 MAZE-COMPLETE WORD SIZE:296x296x24 mm



MZ-03 MAZE-PATH TRACE SIZE:254x254x62 mm



MZ-04 MAZE-WRITING PATH SIZE:254x254x62 mm



MZ-02 MAZE-WRITING LINES SIZE:254x254x62 mm



MZ-01 MAZE-BASIC LINES SIZE:254x254x62 mm



MZ-05 MAZE-LOGIC PATH SIZE:254x254x62 mm



HC-21 SOLVING PATH SIZE:345x225x54 mm

### MAZE CHASE / PATH TRACER







MZ-10 MAZE-OPPOSITE SIZE:296x296x24 mm



MZ-11 MAZE-RHYMING WORD SIZE:296x296x24 mm



MZ-12 MAZE-ANIMAL & THEIR FOOD SIZE:296x296x24 mm



MZ-13 MAZE-ANIMAL & THEIR BABY SIZE:296x296x24 mm



MZ-14 MAZE-ANIMAL & THEIR HOME SIZE:296x296x24 mm



MZ-15 MAZE-MATCH THE SHADOW SIZE:296x296x24 mm



MZ-16 MAZE-ADDITTION SIZE:296x296x24 mm



MZ-17 MAZE-SUBSTRACTION SIZE:296x296x24 mm





### WALL HANGER





#### JIGSAW PUZZLE-NATURAL



NP-01 RABIT (6 PCS. JIGSAW PUZZLE) NATURAL FINISH SIZE:182x170x22 mm



NP-02 ELEPHANT (7 PCS. JIGSAW PUZZLE) NATURAL FINISH SIZE:177x130x22 mm



NP-04 SWAN (7 PCS. JIGSAW PUZZLE) NATURAL FINISH SIZE:195x125x22 mm



NP-03 TREE (9 PCS. JIGSAW PUZZLE) NATURAL FINISH SIZE:160x220x22 mm



NP-05 LION (5 PCS. JIGSAW PUZZLE) NATURAL FINISH SIZE:160x145x22 mm

6 PCS PUZZLE



NP-06 ELEPHANT (5 PCS. JIGSAW PUZZLE) NATURAL FINISH SIZE:130x172x22 mm



NP-07 CAMEL (6 PCS. JIGSAW PUZZLE) NATURAL FINISH SIZE:190x160x22 mm



NP-09 CROCODILE (6 PCS. JIGSAW PUZZLE) NATURAL FINISH SIZE:90x290x22 mm



NP-08 ELEPHANT (6 PCS, JIGSAW PUZZLE) NATURAL FINISH SIZE:118x168x22 mm



NP-10 EGG (7 PCS. JIGSAW PUZZLE) NATURAL FINISH SIZE:172x132x22 mm



## JIG