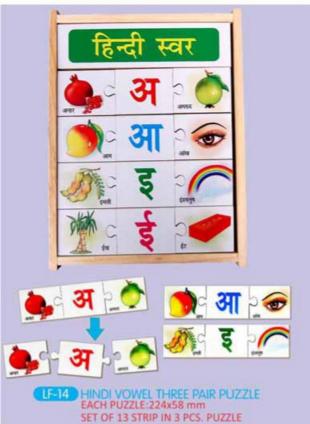

#### HINDI ALPHABET PUZZLE

AL-04B HINDI VOWELS INSET PUZZLE WITH KNOB SIZE:222x222x9 mm

AL-09B HINDI ALPHABETS INSET PUZZLE WITH KNOB SIZE:400x222x10 mm

HINDI VOWELS INSET PUZZLE SIZE:222x222x9 mm

AL-96B HINDI VOWELS OBJECT PUZZLE SIZE:375x298x9 mm

AL-09 HINDI CONSONANTS INSET PUZZIE SIZE:400x222x10 mm

AL-84B HINDI ALPHABET PICTURE PUZZLE SIZE:450x300x10 mm

AL-73 JUMBO HINDI VOWEL TRAY SIZE:375x298x9 mm

AL-64 HINDI VOWELS WITH PICTURE MATCH WITH KNOB SIZE:298x222x9 mm