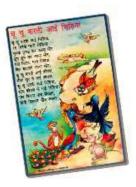

#### SET INCLUDES RHYMES:

- JACK AND JILL
- EARLY TO BED
- JOHNY JOHNY!
- TWINKLE TWINKLE
- HUMPTY DUMPTY

RH-01 RHYMES-ENGLISH-JACK AND JILL (SET OF 5 RHYMES IN WOODEN BOX) SIZE OF EACH RHYME:240x160x9 mm

#### SET INCLUDES RHYMES:

- JACK AND JILL
- EARLY TO BED
- NAHOL ANHOL®
- TWINKLE TWINKLE
- HUMPTY DUMPTY

RH-05 RHYMES-ENGLISH-HUMPTY DUMPTY (SET OF 5 RHYMES-HANGING)