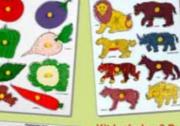

### SINGLE PIECE LIFTOUT PUZZLE

SPL-04 BIRDS-LARGE WITH BIG KNOB SIZE:298x298x9 mm

SPL-07 NATIONAL SYMBOLS INDIA LARGE WITH BIG KNOB SIZE:298x298x9 mm

SPL-02 FRUITS-LARGE WITH BIG KNOB SIZE:298x298x9 mm

WILD ANIMALS-LARGE WITH BIG KNOB SIZE:298x298x9 mm

SPL-08 FLOWER TRAY-LARGE WITH BIG KNOB SIZE:298x298x9 mm

SPL-03 TRANSPORT-LARGE WITH BIG KNOB SIZE:298x298x9 mm

SPL-06 DOMESTICS ANIMALS LARGE WITH BIG KNOB SIZE:298x298x9 mm

SPL-09 BIRDS-CROW TRAY LARGE WITH BIG KNOB SIZE:298x298x9 mm

SPL-10 VEHICLES-BUS TRAY LARGE WITH BIG KNOB SIZE:298x298x9 mm

SPL-12 FRUIT-MANGO TRAY LARGE WITH BIG KNOB SIZE:298x298x9 mm

SPL-13 VEGETABLE-CARROT TRAY LARGE WITH BIG KNOB SIZE:298x298x9 mm