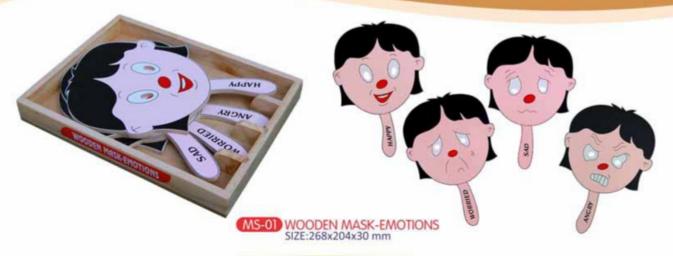

# WOODEN STORY-TELLING MASK AND POTTERS TOOL

PM-09 WOODEN CLAY & POTTER'S RIBS SET SIZE:272x145x118 mm

PM-10 WOODEN CLAY & POTTER'S MODELING TOOL SET SIZE:278x145x138 mm