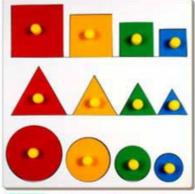

SC-36 JUMBO FRACTION WITH BIG KNOB SIZE:298x375x9 mm

SC-26 RAISED SHAPE TRAY WITH BIG KNOB SIZE:280x200x32 mm

SC-09 COUNT & COLOUR STACKING BOARD

SS-18 SIZE & SERIATION-CIRCLE WITH KNOB SIZE:348x112x9 mm

SS-19 SIZE & SERIATION-SQUARE WITH KNOB SIZE:348x112x9 mm

SS-20 SIZE & SERIATION-TRIANGLE WITH KNOB SIZE:348x112x9 mm

SS-21 SIZE & SERIATION-RECTANGLE WITH KNOB SIZE:348x112x9 mm

SIZE:185x148x118 mm

SC-25 ROLLING SHAPE SORTER SIZE:135x135x160 mm