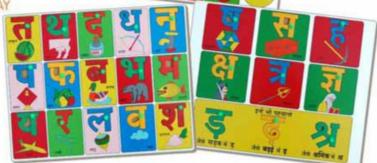

#### HINDI ALPHABET PUZZLE

AL-04B HINDI VOWELS INSET PUZZLE WITH KNOB SIZE:222x222x9 mm

AL-09B HINDI ALPHABETS INSET PUZZLE WITH KNOB SIZE:400x222x10 mm

HINDI VOWELS INSET PUZZLE SIZE:222x222x9 mm

AL-96B HINDI VOWELS OBJECT PUZZLE SIZE:375x298x9 mm

AL-09 HINDI CONSONANTS INSET PUZZIE SIZE:400x222x10 mm

AL-84B HINDI ALPHABET PICTURE PUZZLE SIZE:450x300x10 mm

AL-73 JUMBO HINDI VOWEL TRAY SIZE:375x298x9 mm

AL-64 HINDI VOWELS WITH PICTURE MATCH WITH KNOB SIZE:298x222x9 mm