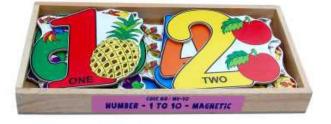

AL-15 NUMBER PICTURE TRAY WITH KNOB

SIZE: 298x222x10 mm

1234 5678 9 10

AL-03 NUMBER INSET TRAY PUZZLE-1 TO 10 SIZE: 222x222x9 mm

AL-92 LEARNING DYNO NUMBER 1 TO 30 SIZE: 298x222x9 mm

AL-81 NUMBERS WITH SYMBOLS SIZE: 298x222x9 mm

1234 5678 9 10

AL-03B NUMBER INSET TRAY PUZZLE 1 TO 10 WITH KNOB SIZE: 222x222x9 mm

AL-37 COUNTING FOREST ANIMAL & BIRDS WITH KNOB SIZE: 298x222x9 mm

AL-85 NUMBER MATCH OBJECT PUZZLE 0 TO 9 WITH KNOB SIZE: 298x222x9 mm