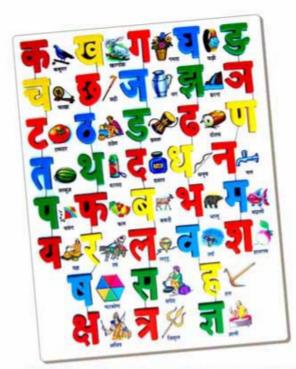

#### HINDI, GUJARATI, MALAYALAM PUZZLE

AL-96 HINDI ALPHABETS-VOWELS WITH KNOB SIZE:375x298x9 mm

AL-104 GUJARATI COUNT & MATCH PUZZLE SIZE:350x222x9 mm

AL-84 HINDI ALPHABET WITH PICTURE MATCH SIZE:450x340x10 mm

AL-28B GUJARATI VOWELS WITH KNOB SIZE:298x222x9 mm

AL-106 MATCH THE HINDI VOWEL PUZZLE SIZE:418x224x9 mm

AL-134 MALYALAM VOWELS SIZE:400x222x9 mm

AL-30 GUJARATI COUNTING (1 TO 20) SIZE:400x222x9 mm

AL-100 GUJARATI VOWEL WITH PICTURE SIZE:400x222x10 mm

AL-29 GUJARATI CONSONANTS SIZE:400x222x9 mm

AL-101 GUJARATI ALPHABETS WITH KNOB SIZE:400x222x10 mm