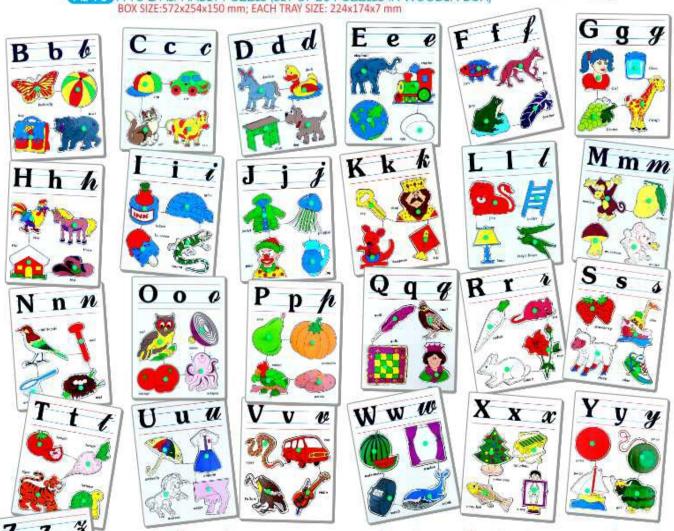

#### ENGLISH ALPHABET PUZZLE

Fine crafted soft wooden puzzle offer hands on introduction to English Alphabets. Children learn through play as they fit the brightly coloured wooden pieces in the cavities of the board. Kids can use the pieces for tracing out words. It helps to build kids imagination and sharpness their power of observation. It also exercises their memory, improves finger coordination and helps them to sort out differences in shapes, size and colours.

#### **ENGLISH ALPHABET PUZZLE**

Each "single piece puzzle board" feature colourful pictures of familiar, everyday objects or animal or both along with the uppercase, lowercase and cursive writing letters. Each puzzle is screen printed. Each