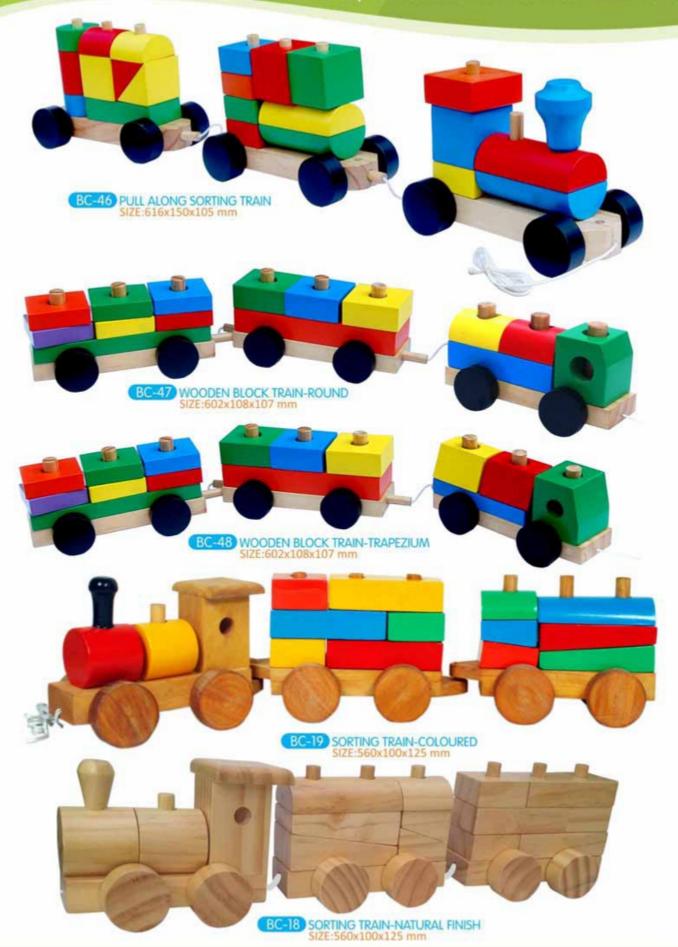

BC-15 PULLING TOY SIZE:316x192x84 mm

BC-43 MINI SOUD TRAIN-COLOURED SIZE:145x173x60 mm

BC-06 SOLID TRAIN-COLOURED SIZE:222x114x245 mm

BC-05 SOLID TRAIN-NATURAL FINISH SIZE:222x114x245 mm

BC-42 MINI SOLID TRAIN-NATURAL SIZE:145x173x60 mm