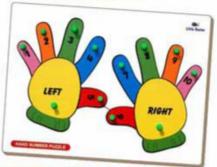

AL-31 JUMBO NUMBERS WITH BIG KNOB SIZE: 375x298x9 mm

AL-86 HAND NUMBER PUZZLE SIZE: 298x222x9 mm

NUMBER FEET SIZE: 298x222x9 mm

COUNTING FEET SIZE: 298x222x9 mm