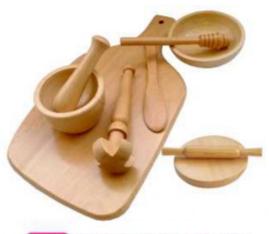

AB-105 KID'S KITCHEN ACCESSORIES SET OF 3 PCS.

AB-106 KID'S KITCHEN ACCESSORIES SET OF 5 PCS.

AB-109 KID'S KITCHEN ACCESSORIES SET OF 9 PCS.

AB-110 KID'S KITCHEN ACCESSORIES SET OF 11 PCS.

ME-08 SPINDLE BOX SIZE:254x205x66 mm