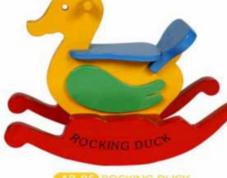

AB-08 MAP-INDIA (SMALL) SIZE:375x298x9 mm

AB-31 MAP-INDIA (HINDI) SIZE:390x240x9 mm

SIZE:415x132x80 mm

SIZE:375x298x27 mm

AB-25 ROCKING DUCK SIZE:222x98x162 mm

AB-50 TRAFFIC SIGNAL MAGNETIC
SIZE:298x106x18 mm