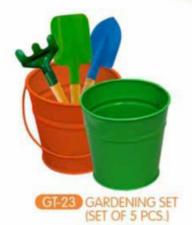

SMALL & BIG

GT-25 COLOURFUL BUCKETS (SET OF 4 PCS.)

GT-28 COLOURFUL BUCKETS (SET OF 4 PCS.)

GT-26 GARDENING SET-BIG (SET OF 8 PCS.)

GT-27 COLOURFUL BUCKETS (SET OF 8 PCS.)

GT-29 COLOURFUL BUCKETS (SET OF 2 PCS.)