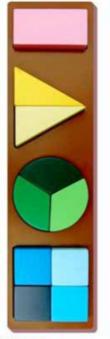

SC-04 INSET SHAPE BOARD-SMALL WITH KNOB SIZE:298x222x9 mm

SC-05 INSET SHAPE BOARD-BIG WITH KNOB SIZE:298x298x9 mm

SC-06 FORM BOARD SIZE:250x250x28 mm

SC-34 SHAPE & SERIATION WITH KNOB SIZE:298x298x9 mm

SC-35 INSET SHAPE FRACTION **BOARD WITH KNOB** SIZE:222x222x9 mm

SC-36 JUMBO FRACTION WITH BIG KNOB SIZE:298x375x9 mm

SC-26 RAISED SHAPE TRAY WITH BIG KNOB SIZE:280x200x32 mm

SC-09 COUNT & COLOUR STACKING BOARD

SS-18 SIZE & SERIATION-CIRCLE WITH KNOB SIZE:348x112x9 mm