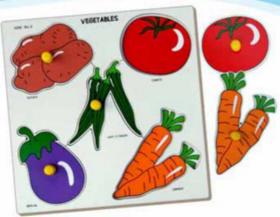

### **DOUBLE LAYER PUZZLE**

DLL-01 FRUITS DOUBLE LAYER PUZZLE WITH KNOB (LARGE) SIZE:298x298x10 mm

DLL-03 DOMESTIC ANIMALS DOUBLE LAYER PUZZLE WITH KNOB (LARGE) SIZE:298x298x10 mm

DLL-02 VEGETABLES DOUBLE LAYER PUZZLE WITH KNOB (LARGE) SIZE:298x298x10 mm