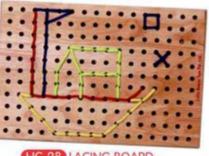

## HAND & EYE CO-ORDINATION LACING

### HAND & EYE CO-ORDINATION LACING

HC-47 LACING DOG
5/ZE:210x147x6 mm
HC-28 LACING BOARD
5/ZE:336x228x9 mm

HC-32 LACING LIZARD SIZE:162x92x12 mm

HC-02 LACING CAMEL-SMALL SIZE:127x175x9 mm

HC-10 LACING SNAIL-BIG SIZE:192x125x9 mm

HC-12 LACING TORTOISE-BIG SIZE:210x162x9 mm

HC-13 LACING FISH-BIG SIZE:195x155x9 mm

HC-24 LACING SET (A SET OF 3 PCS) SIZE:280x160x22 mm

HC-22 BASIC SKILLS BOARD SIZE:298x375x9 mm