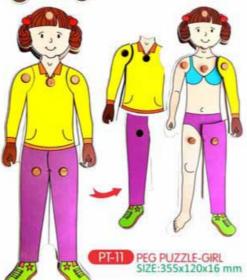

## PARTS OF BODY & LIFE CYCLE

PT-01 PART OF BODY (DOUBLE LAYER) WITH KNOB SIZE:148x273x14 mm

PT-08 PARTS OF BODY
-BOY WITH KNOB
SIZE:248x148x9 mm

PT-06 PARTS OF BODY-GIRL WITH BIG KNOB SIZE:375x298x9 mm

PT-07 PART OF BODY-BOY SIZE:298x222x9 mm