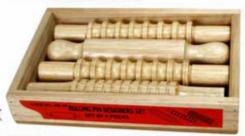

AB-59 CLAY STAMP SIZE:205x130x65 mm

AB-98 BABY KITCHEN UTENSILS (SET OF 3 MILK POT) SIZE:300x115 mm

AB-39 ROLLING PIN DESIGNERS SET (4 PCS) SIZE:240x165x40 mm

AB-09 CHAKLA BELAN FOR KIDS CHAKLA SIZE:195x155x9 mm BELAN SIZE:218x218 mm