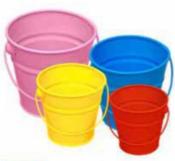

SMALL & BIG

GT-25 COLOURFUL BUCKETS (SET OF 4 PCS.)

GT-28 COLOURFUL BUCKETS (SET OF 4 PCS.)

GT-26 GARDENING SET-BIG (SET OF 8 PCS.)

GT-27 COLOURFUL BUCKETS (SET OF 8 PCS.)

GT-29 COLOURFUL BUCKETS (SET OF 2 PCS.)