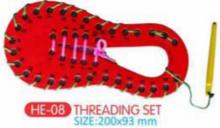

YE CO-ORDINATION-HAMMERING



## HAND & EYE CO-ORDINATION MIND GAME



MD-05 WOODEN TUMBLING BRICKS NATURAL-BIG (48 BRICKS PCS.) SIZE:232x74x74 mm EACH BRICK:74x25x14.5 mm



MD-07 WOODEN TUMBLING BRICKS NATURAL-SMALL (48 BRICKS PCS.) SIZE:160x60x60 mm EACH BRICK:60x20x10 mm



MD-02 TANGRAM-NATURAL-BIG 5IZE:241x243x17 mm



MD-06 WOODEN TUMBLING BRICKS COLOURED-BIG (48 BRICKS PCS.) SIZE:232x74x74 mm EACH BRICK:74x25x14.5 mm



MD-08 WOODEN TUMBLING BRICKS COLOURED-SMALL (48 BRICKS PCS.)



MD-01 TANGRAM-COLOURED-BIG SIZE:241x243x17 mm



HC-23 LOCK & KEY CO-ORDINATION SHAPE SIZE:254x92x92 mm



MD-03 TANGRAM-COLOURED-SMALL



MD-04 BRAHMAS TOWER SIZE:152x175x60 mm



AB-97 MOBILE STAND-DYNO SIZE:97x82x110 mm



## HAND & EYE CO-ORDINATION LACING





## HAND & EYE CO-ORDINATION LACING









### HAND & EYE CO-ORDINATION LACING









HC-47 LACING DOG
5/ZE:210x147x6 mm
HC-28 LACING BOARD
5/ZE:336x228x9 mm









HC-32 LACING LIZARD SIZE:162x92x12 mm







HC-02 LACING CAMEL-SMALL SIZE:127x175x9 mm







HC-10 LACING SNAIL-BIG SIZE:192x125x9 mm



HC-12 LACING TORTOISE-BIG SIZE:210x162x9 mm

HC-13 LACING FISH-BIG SIZE:195x155x9 mm





HC-24 LACING SET (A SET OF 3 PCS) SIZE:280x160x22 mm



HC-22 BASIC SKILLS BOARD SIZE:298x375x9 mm

#### MATCH THE COLUMN



HC-50 MATCH THE COLUMN
ANIMAL WITH THEIR BABY
SIZE:298x222x3 mm ANIMAL WITH THEIR BABY SIZE:298x222x3 mm





HC-52 MATCH THE COLUMN ANIMAL WITH THEIR FOOD SIZE:298x222x3 mm



HC-53 MATCH THE COLUMN GO TOGETHER SIZE:298x222x3 mm



HC-54 MATCH THE COLUMN RHYMING WORD SIZE:298x222x3 mm



HC-55 MATCH THE COLUMN O