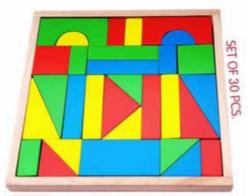

#### **BUILDING BLOCKS**

BD-11 BUILDING BLOCKS-SMALL IN WOODEN BOX (SET OF 32 PCS.) SIZE:274x208x36 mm

BD-16 BUILDING BLOCKS-NATURAL FINISH SIZE:274x208x36 mm

BD-14 WOODEN PLAY BLOCKS SIZE:310x192x48 mm

BD-15 BUILDING BLOCKS IN WOODEN BOX SIZE:222x170x28 mm

BD-18 WOODEN BUILDING PLAY BLOCKS SIZE:426x325x55 mm

BD-20 WOODEN BUILDING BLOCKS SIZE:278x278x22 mm

BD-22 BUILDING BRICKS SIZE:344x207x27 mm

## **BUILDING BLOCKS**

BD-21 JUMBO BUILDING BLOCKS-COLOURED SIZE:432x405x100 mm

BD-25 WOODEN BRICKS ON WHEEL SIZE:440x216x105 mm

BD-23 JUMBO BUILDING BLOCKS-NATURAL FINISH

BD-26 COLOURED BUILDING BLOCKS SIZE:538x216x105 mm

BD-13 BLOCKS-N-BRICKS IN WOODEN BOX SIZE:466x258x56 mm

BD-24 WOODEN PULLING BLOCKS SIZE:268x182x95 mm

BD-19 PLAY BRICKS & BLOCKS SIZE:432x215x100 mm