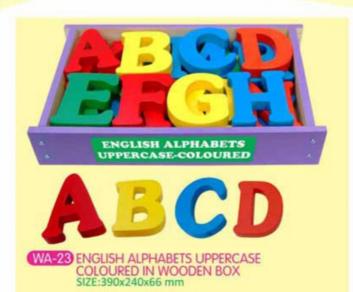

AL-53 COUNTING DOTS PAIRING SET SIZE:530x190x30 mm

AL-62 ALPHABET AND NUMBER CUBE SET SIZE:330x225x106 mm

AB-12 ALPHABET SET
SET OF 12 CUBES, CUBE SIZE:34 mm

WA-15 ENGLISH ALPHABET-UPPERCASE-IN WOODEN BOX SIZE:340x255x82 mm