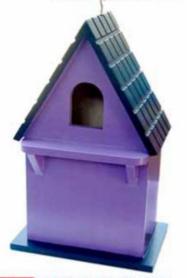

## **BIRD HOUSE**

BH-02 WOODEN ROYAL BIRD HOUSE-MEDIUM SIZE :255x185x140 mm

BH-03 WOODEN ROYAL BIRD HOUSE-LARGE SIZE :380x230x175 mm

BH-06 WOODEN CLASSIC BIRD HOUSE-LARGE SIZE:410x280x180 mm

BH-05 WOODEN CLASSIC BIRD HOUSE-MEDIUM SIZE :330x255x135 mm

BH-04 WOODEN CLASSIC BIRD HOUSE-SMALL SIZE :270x225x125 mm

BH-07 WOODEN TRADITIONAL BIRD HOUSE-SMALL SIZE :260x200x145 mm

BH-08 WOODEN TRADITIONAL BIRD HOUSE-MEDIUM SIZE :340x225x165 mm

BH-09 WOODEN TRADITIONAL BIRD HOUSE-LARGE SIZE: 410x240x185 mm