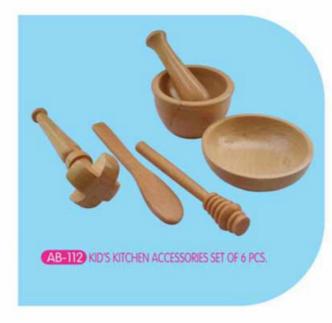

AB-105 KID'S KITCHEN ACCESSORIES SET OF 3 PCS.

AB-106 KID'S KITCHEN ACCESSORIES SET OF 5 PCS.

AB-109 KID'S KITCHEN ACCESSORIES SET OF 9 PCS.

AB-110 KID'S KITCHEN ACCESSORIES SET OF 11 PCS.

ME-08 SPINDLE BOX SIZE:254x205x66 mm