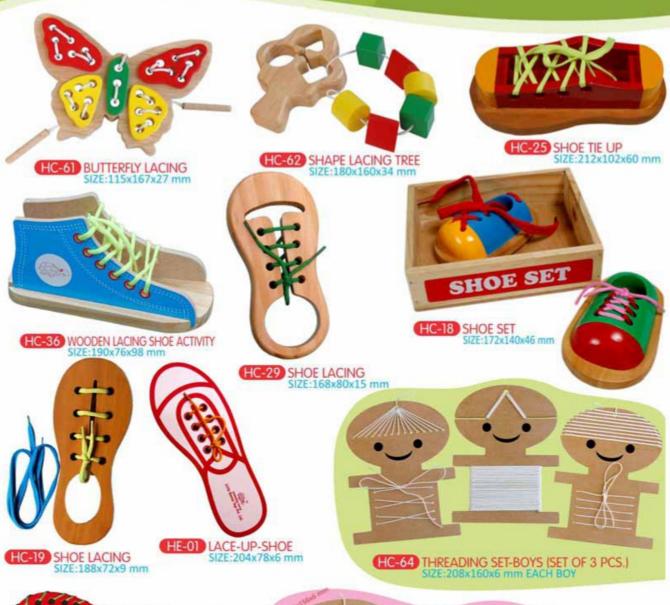

EYE CO-ORDINATION-HAMMERING



## HAND & EYE CO-ORDINATION MIND GAME



MD-05 WOODEN TUMBLING BRICKS NATURAL-BIG (48 BRICKS PCS.) SIZE:232x74x74 mm EACH BRICK:74x25x14.5 mm



MD-07 WOODEN TUMBLING BRICKS NATURAL-SMALL (48 BRICKS PCS.) SIZE:160x60x60 mm EACH BRICK:60x20x10 mm



MD-02 TANGRAM-NATURAL-BIG 5IZE:241x243x17 mm



MD-06 WOODEN TUMBLING BRICKS COLOURED-BIG (48 BRICKS PCS.) SIZE:232x74x74 mm EACH BRICK:74x25x14.5 mm



MD-08 WOODEN TUMBLING BRICKS COLOURED-SMALL (48 BRICKS PCS.)



MD-01 TANGRAM-COLOURED-BIG SIZE:241x243x17 mm



HC-23 LOCK & KEY CO-ORDINATION SHAPE SIZE:254x92x92 mm



MD-03 TANGRAM-COLOURED-SMALL



MD-04 BRAHMAS TOWER SIZE:152x175x60 mm



AB-97 MOBILE STAND-DYNO SIZE:97x82x110 mm



## HAND & EYE CO-ORDINATION LACING





## HAND & EYE CO-ORDINATION LACING









### HAND & EYE CO-ORDINATION LACING









HC-47 LACING DOG
5/ZE:210x147x6 mm
HC-28 LACING BOARD
5/ZE:336x228x9 mm









HC-32 LACING LIZARD SIZE:162x92x12 mm







HC-02 LACING CAMEL-SMALL SIZE:127x175x9 mm







HC-10 LACING SNAIL-BIG SIZE:192x125x9 mm



HC-12 LACING TORTOISE-BIG SIZE:210x162x9 mm

HC-13 LACING FISH-BIG SIZE:195x155x9 mm





HC-24 LACING SET (A SET OF 3 PCS) SIZE:280x160x22 mm



HC-22 BASIC SKILLS BOARD SIZE:298x375x9 mm

#### MATCH THE COLUMN



HC-50 MATCH THE COLUMN
ANIMAL WITH THEIR BABY
SIZE:298x222x3 mm ANIMAL WITH THEIR BABY SIZE:298x222x3 mm





HC-52 MATCH THE COLUMN ANIMAL WITH THEIR FOOD SIZE:298x222x3 mm



HC-53 MATCH THE COLUMN GO TOGETHER SIZE:298x222x3 mm



HC-54 MATCH THE COLUMN RHYMING WORD SIZE:298x222x3 mm



HC-55 MATCH THE COLUMN