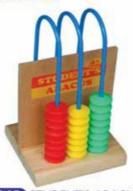

# HAND & EYE CO-ORDINATION-ABACUS

HE-05 ABACUS-SMALL SIZE:310x60x242 mm

HE-05B ABACUS-BIG SIZE:440x74x330 mm

HE-56 JUMBO ABACUS (1X10) WOODEN BEADS

HE-60 JUMBO ABACUS (10X10) WOODEN BEADS SIZE:705x540x62 mm