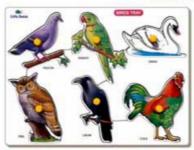

### SINGLE PIECE LIFTOUT PUZZLE

SPL-04 BIRDS-LARGE WITH BIG KNOB SIZE:298x298x9 mm

SPL-07 NATIONAL SYMBOLS INDIA LARGE WITH BIG KNOB SIZE:298x298x9 mm

SPL-02 FRUITS-LARGE WITH BIG KNOB SIZE:298x298x9 mm

WILD ANIMALS-LARGE WITH BIG KNOB SIZE:298x298x9 mm

SPL-08 FLOWER TRAY-LARGE WITH BIG KNOB SIZE:298x298x9 mm

SPL-03 TRANSPORT-LARGE WITH BIG KNOB SIZE:298x298x9 mm

SPL-06 DOMESTICS ANIMALS LARGE WITH BIG KNOB SIZE:298x298x9 mm

SPL-09 BIRDS-CROW TRAY LARGE WITH BIG KNOB SIZE:298x298x9 mm