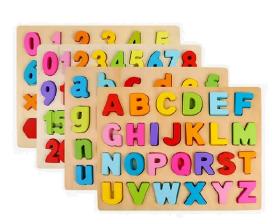

#### ENGLISH ALPHABET PUZZLE

Fine crafted soft wooden puzzle offer hands on introduction to English Alphabets. Children learn through play as they fit the brightly coloured wooden pieces in the cavities of the board. Kids can use the pieces for tracing out words. It helps to build kids imagination and sharpness their power of observation. It also exercises their memory, improves finger coordination and helps them to sort out differences in shapes, size and colours.

AL-01 ENGLISH ALPHABET TRAY UPPERCASE (ABC) SIZE: 298x222x9 mm

AL-02 ENGLISH ALPHABET TRAY LOWERCASE (ABC) SIZE: 298x222x9 mm

AL-13 SCRIPT WRITING SIZE: 298x222x9 mm

AL-OIB ENGLISH ALPHABET TRAY-UPPERCASE (ABC) WITH KNOB SIZE: 298x222x9 mm

AL-15 NUMBER PICTURE TRAY WITH KNOB

SIZE: 298x222x10 mm

1234 5678 9 10

AL-03 NUMBER INSET TRAY PUZZLE-1 TO 10 SIZE: 222x222x9 mm

AL-92 LEARNING DYNO NUMBER 1 TO 30 SIZE: 298x222x9 mm

AL-81 NUMBERS WITH SYMBOLS SIZE: 298x222x9 mm