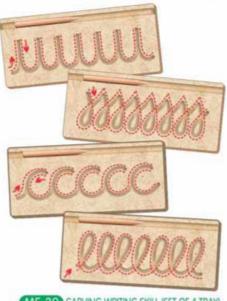

ME-80 CARVING LACING PANEL-SHAPES SIZE:298x222x6 mm

ME-83 CARVING LACING PANEL-BASIC LINES SIZE:298x222x6 mm

ME-46 CARVING ENGLISH ALPHABETS-UPPERCASE JABCI SIZE:298x222x6 mm

ME-47 CARVING ENGLISH ALPHABETS-LOWERCASEE (abc) SIZE:298x222x6 mm