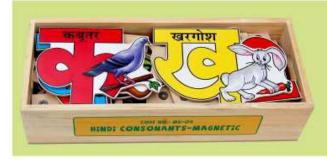

#### HINDI ALPHABET PUZZLE

AL-04B HINDI VOWELS INSET PUZZLE WITH KNOB SIZE:222x222x9 mm

AL-09B HINDI ALPHABETS INSET PUZZLE WITH KNOB SIZE:400x222x10 mm

HINDI VOWELS INSET PUZZLE SIZE:222x222x9 mm

AL-96B HINDI VOWELS OBJECT PUZZLE SIZE:375x298x9 mm

AL-09 HINDI CONSONANTS INSET PUZZIE SIZE:400x222x10 mm

AL-84B HINDI ALPHABET PICTURE PUZZLE SIZE:450x300x10 mm

AL-73 JUMBO HINDI VOWEL TRAY SIZE:375x298x9 mm

AL-64 HINDI VOWELS WITH PICTURE MATCH WITH KNOB SIZE:298x222x9 mm