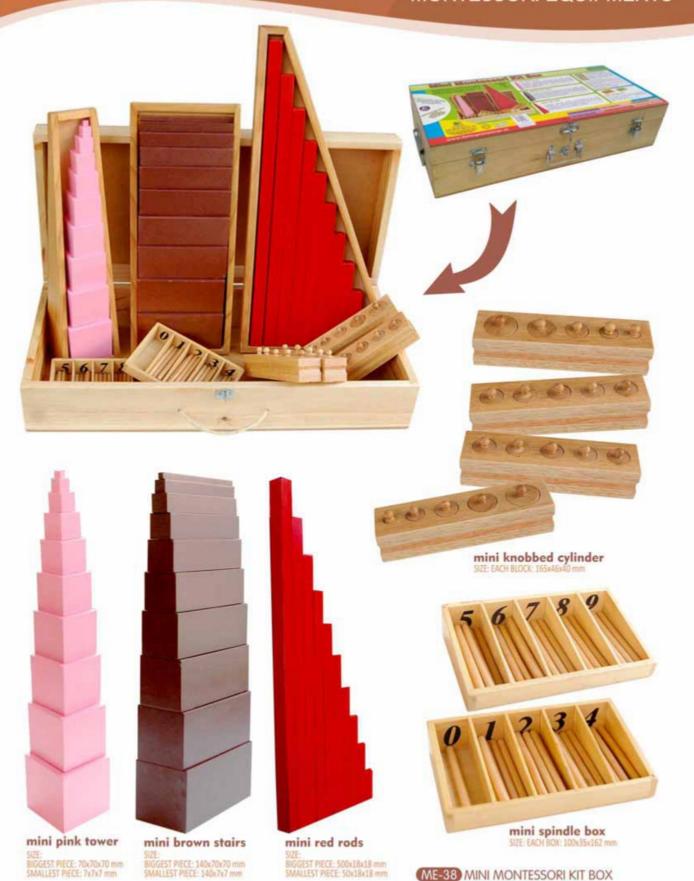

ME-56 FINGER CARVING BOARD HINDI VOWELS SIZE:375x298x9 mm

ME-57 FINGER CARVING BOARD HINDI CONSONANTS (SET OF 3 TRAY)

ME-38 MINI MONTESSORI KIT BOX BOX SIZE:582x312x134 mm

MS-05 HAND PUPPETS-ANIMALS SIZE:385x410x140 mm