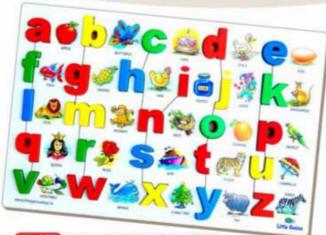

#### ENGLISH ALPHABET PUZZLE

Fine crafted soft wooden puzzle offer hands on introduction to English Alphabets. Children learn through play as they fit the brightly coloured wooden pieces in the cavities of the board. Kids can use the pieces for tracing out words. It helps to build kids imagination and sharpness their power of observation. It also exercises their memory, improves finger coordination and helps them to sort out differences in shapes, size and colours.