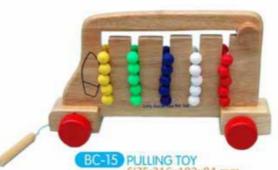

BC-15 PULLING TOY SIZE:316x192x84 mm

BC-43 MINI SOUD TRAIN-COLOURED SIZE:145x173x60 mm

BC-06 SOLID TRAIN-COLOURED SIZE:222x114x245 mm

BC-05 SOLID TRAIN-NATURAL FINISH SIZE:222x114x245 mm

BC-42 MINI SOLID TRAIN-NATURAL SIZE:145x173x60 mm