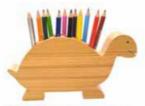

#### CRAYON HOLDER / PEN STAND

CH-01 CRAYON HOLDER-DYNO

CH-02 CRAYON HOLDER-PUPPY SIZE:250x105x24 mm

CH-O3 CRAYON HOLDER-ALIGATOR SIZE:295x90x24 mm

CH-04 CRAON HOLDER-BULL DOG SIZE:230x112x24 mm

CH-05 CRAYON HOLDER-CROCODILE SIZE:240x98x24 mm