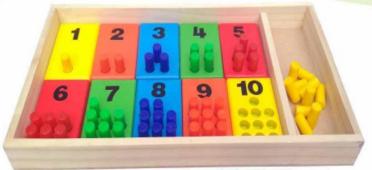

### HAND & EYE CO-ORDINATION PEG BOARDS

HE-61 PEG COUNTING AND MATCHING TILES

HE-44 PEG BOARD SIZE:395x140x45 mm

HE-39 MATHEMATICAL NUMBER BOARD

SC-56 WOODEN FRACTION BOARD SIZE:198x302x15 mm

HE-42 MATH RODS SIZE:224x146x43 mm