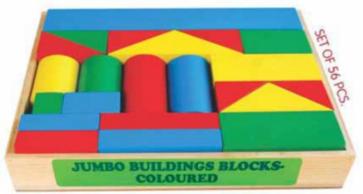

## **BUILDING BLOCKS**

BD-21 JUMBO BUILDING BLOCKS-COLOURED SIZE:432x405x100 mm

BD-25 WOODEN BRICKS ON WHEEL SIZE:440x216x105 mm

BD-23 JUMBO BUILDING BLOCKS-NATURAL FINISH

BD-26 COLOURED BUILDING BLOCKS SIZE:538x216x105 mm