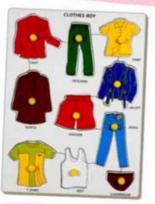

### SINGLE PIECE LIFTOUT PUZZLE

SP-26 FAMILY WITH KNOB SIZE:298x222x9 mm

SP-23 CLOTHES-GIRL WITH KNOB SIZE:298x222x9 mm

SP-24 CLOTHES-BOY WITH KNOB SIZE:298x222x9 mm

SP-33 FAMOUS LEADERS SIZE:298x222x9 mm