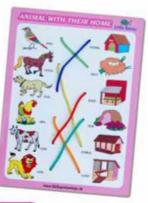

ANIMAL AND THEIR HOME SIZE:298x222x9 mm

MP-06 RHYMING WORDS PUZZLE SIZE:298x222x9 mm

#### LEARN WITH FUN-PAIRING PUZZLE

LF-06 ANIMAL WITH THEIR BABY SIZE:275x145x40 mm

LF-07 ANIMAL AND
THEIR HOME

LF-08 ANIMAL AND THEIR FOOD S/ZE:275x145x40 mm

LF-09 RHYMING WORD SIZE:275x145x40 mm

LF-04 THREE LETTERS WORD SIZE:275x145x38 mm