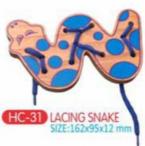

## HAND & EYE CO-ORDINATION LACING

### HAND & EYE CO-ORDINATION LACING

HC-47 LACING DOG
5/ZE:210x147x6 mm
HC-28 LACING BOARD
5/ZE:336x228x9 mm

HC-32 LACING LIZARD SIZE:162x92x12 mm

HC-02 LACING CAMEL-SMALL SIZE:127x175x9 mm

HC-10 LACING SNAIL-BIG SIZE:192x125x9 mm

HC-12 LACING TORTOISE-BIG SIZE:210x162x9 mm

HC-13 LACING FISH-BIG SIZE:195x155x9 mm

HC-24 LACING SET (A SET OF 3 PCS) SIZE:280x160x22 mm

HC-22 BASIC SKILLS BOARD SIZE:298x375x9 mm