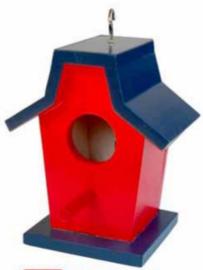

## **BIRD HOUSE**

BH-02 WOODEN ROYAL BIRD HOUSE-MEDIUM SIZE :255x185x140 mm

BH-03 WOODEN ROYAL BIRD HOUSE-LARGE SIZE :380x230x175 mm

BH-06 WOODEN CLASSIC BIRD HOUSE-LARGE SIZE:410x280x180 mm

BH-05 WOODEN CLASSIC BIRD HOUSE-MEDIUM SIZE :330x255x135 mm

BH-04 WOODEN CLASSIC BIRD HOUSE-SMALL SIZE :270x225x125 mm

BH-07 WOODEN TRADITIONAL BIRD HOUSE-SMALL SIZE :260x200x145 mm

BH-08 WOODEN TRADITIONAL BIRD HOUSE-MEDIUM SIZE :340x225x165 mm

BH-09 WOODEN TRADITIONAL BIRD HOUSE-LARGE SIZE: 410x240x185 mm