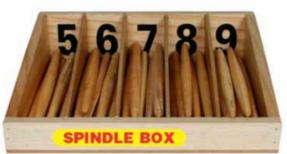

AB-105 KID'S KITCHEN ACCESSORIES SET OF 3 PCS.

AB-106 KID'S KITCHEN ACCESSORIES SET OF 5 PCS.

AB-109 KID'S KITCHEN ACCESSORIES SET OF 9 PCS.

AB-110 KID'S KITCHEN ACCESSORIES SET OF 11 PCS.

ME-08 SPINDLE BOX SIZE:254x205x66 mm