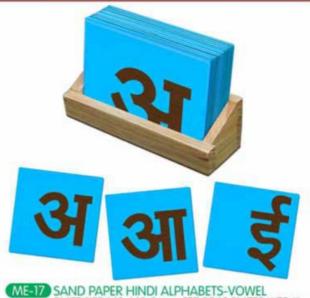

ME-39 CARVING WRITING SKILL (SET OF 4 TRAY) EACH TRAY SIZE:254x110x6 mm

ME-22 CARVING HINDI VOWELS (SET OF 4 TRAY) EACH TRAY SIZE:228x128x6 mm 01234

ME-28 CARVING NUMBERS (0 TO 9) (SET OF 2 TRAY) EACH TRAY SIZE:254x110x6 mm