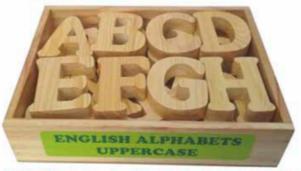

AL-01 ENGLISH ALPHABET TRAY UPPERCASE (ABC) SIZE: 298x222x9 mm

AL-02 ENGLISH ALPHABET TRAY LOWERCASE (ABC) SIZE: 298x222x9 mm

AL-13 SCRIPT WRITING SIZE: 298x222x9 mm

AL-OIB ENGLISH ALPHABET TRAY-UPPERCASE (ABC) WITH KNOB SIZE: 298x222x9 mm