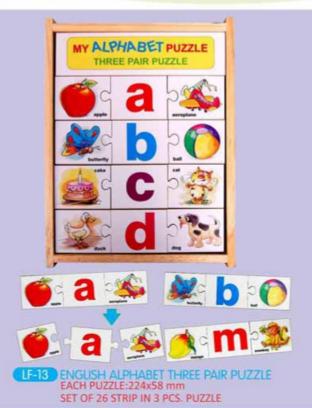

#### LEARN WITH FUN-PAIRING PUZZLE

LF-06 ANIMAL WITH THEIR BABY SIZE:275x145x40 mm

LF-07 ANIMAL AND
THEIR HOME

LF-08 ANIMAL AND THEIR FOOD S/ZE:275x145x40 mm

LF-09 RHYMING WORD SIZE:275x145x40 mm

LF-04 THREE LETTERS WORD SIZE:275x145x38 mm