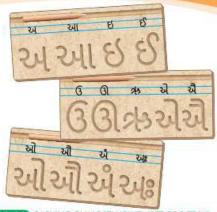

#### HINDI, GUJARATI, MALAYALAM PUZZLE

AL-96 HINDI ALPHABETS-VOWELS WITH KNOB SIZE:375x298x9 mm

AL-104 GUJARATI COUNT & MATCH PUZZLE SIZE:350x222x9 mm

AL-84 HINDI ALPHABET WITH PICTURE MATCH SIZE:450x340x10 mm

AL-28B GUJARATI VOWELS WITH KNOB SIZE:298x222x9 mm

AL-106 MATCH THE HINDI VOWEL PUZZLE SIZE:418x224x9 mm

AL-134 MALYALAM VOWELS SIZE:400x222x9 mm

AL-30 GUJARATI COUNTING (1 TO 20) SIZE:400x222x9 mm

AL-100 GUJARATI VOWEL WITH PICTURE SIZE:400x222x10 mm

AL-29 GUJARATI CONSONANTS SIZE:400x222x9 mm

AL-101 GUJARATI ALPHABETS WITH KNOB SIZE:400x222x10 mm