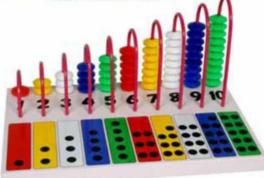

# HAND & EYE CO-ORDINATION-ABACUS

HE-05 ABACUS-SMALL SIZE:310x60x242 mm

HE-05B ABACUS-BIG SIZE:440x74x330 mm

HE-56 JUMBO ABACUS (1X10) WOODEN BEADS

HE-60 JUMBO ABACUS (10X10) WOODEN BEADS SIZE:705x540x62 mm

### HAND & EYE CO-ORDINATION-ABACUS

HE-46 ABACUS 1 TO 10 BEADS

HE-20 SENIOR ABACUS SIZE:394x305x57 mm

HE-17 BEAD SHUTTLES-SPIRAL

HE-18 BEAD SHUTTLES-SPIRAL+STRAIGHT

HE-16 TEACHER'S ABACUS SIZE:275x94x174 mm