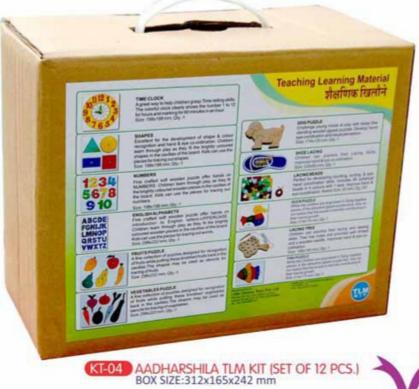

# Kit Includes-12 pcs.

ENGLISH ALPHABETS NUMBERS

SHAPES

CLOCK

LACING BEADS

FRUITS PUZZLE

VEGETABLES PUZZLE

LACING TREE

SHOE LACING

DOG PUZZLE

FISH PUZZLE

DUCK PUZZLE

SIZE: 198x198x9 mm

SIZE: 198x198x9 mm

SIZE: 298x222x9 mm

SIZE: 198x198x6 mm

SIZE: 214x174x9 mm