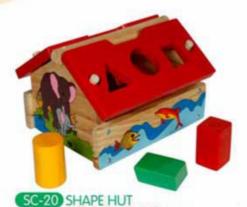

ZE:252x130x50 mm



SC-62 GEOMETRICAL SOLIDS-NATURAL (6 PCS.) IN WOODEN BOX SORTING BOARD SIZE:252x130x50 mm





SC-04 INSET SHAPE BOARD-SMALL WITH KNOB SIZE:298x222x9 mm



SC-05 INSET SHAPE BOARD-BIG WITH KNOB SIZE:298x298x9 mm



SC-06 FORM BOARD SIZE:250x250x28 mm



SC-34 SHAPE & SERIATION WITH KNOB SIZE:298x298x9 mm



SC-35 INSET SHAPE FRACTION **BOARD WITH KNOB** SIZE:222x222x9 mm



SC-36 JUMBO FRACTION WITH BIG KNOB SIZE:298x375x9 mm



SC-26 RAISED SHAPE TRAY WITH BIG KNOB SIZE:280x200x32 mm



SC-09 COUNT & COLOUR STACKING BOARD



SS-18 SIZE & SERIATION-CIRCLE WITH KNOB SIZE:348x112x9 mm



SS-19 SIZE & SERIATION-SQUARE WITH KNOB SIZE:348x112x9 mm



SS-20 SIZE & SERIATION-TRIANGLE WITH KNOB SIZE:348x112x9 mm



SS-21 SIZE & SERIATION-RECTANGLE WITH KNOB SIZE:348x112x9 mm





SIZE:185x148x118 mm





SC-25 ROLLING SHAPE SORTER SIZE:135x135x160 mm

SC-51 WOODEN SHAPE BOX SIZE:138x138x75 mm





SC-58 CLYNDRICAL BLOCKS (SAME HEIGHT+DIAMETER VARIATION) SIZE:490x70x65 mm

HE-23 PEG GRADING BOARD





SC-59 CLYNDRICAL BLOCKS (HEIGHT DECREASING-DIAMETER DECREASING) SIZE:490x70x65 mm

SC-19 BEGINNER'S SHAPE & SIZE SIZE:167x182x89 mm





SC-60 CLYNDRICAL BLOCKS (HEIGHT INCREASING-DIAMETER DECREASE) SIZE:490x70x65 mm





SC-61 CLYNDRICAL BLOCKS (HEIGHT VARIATION+SAME DIAMETER) SIZE:490x70x65 mm







Green

Indigo







#### **BUILD-A-TOWER**



BT-16 BUILD-A-TOWER FLOWER (BIG-10 PIECES) SIZE:176x165x195 mm



BT-14 BUILD-A-TOWER HEART (BIG-10 PIECES) SIZE:145x152x195 mm



BT-13 BUILD-A-TOWER OVAL (BIG-10 PIECES) SIZE:168x120x195 mm



BT-15 BUILD-A-TOWER PLUS (B