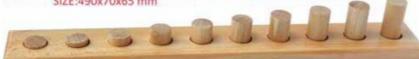

SC-51 WOODEN SHAPE BOX SIZE:138x138x75 mm

SC-58 CLYNDRICAL BLOCKS (SAME HEIGHT+DIAMETER VARIATION) SIZE:490x70x65 mm

HE-23 PEG GRADING BOARD

SC-59 CLYNDRICAL BLOCKS (HEIGHT DECREASING-DIAMETER DECREASING) SIZE:490x70x65 mm

SC-19 BEGINNER'S SHAPE & SIZE SIZE:167x182x89 mm

SC-60 CLYNDRICAL BLOCKS (HEIGHT INCREASING-DIAMETER DECREASE) SIZE:490x70x65 mm

SC-61 CLYNDRICAL BLOCKS (HEIGHT VARIATION+SAME DIAMETER) SIZE:490x70x65 mm