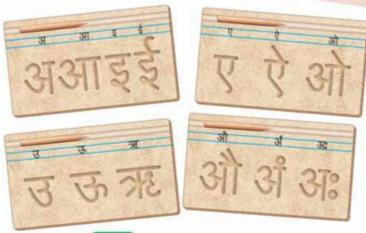

#### HINDI ALPHABET PUZZLE

AL-04B HINDI VOWELS INSET PUZZLE WITH KNOB SIZE:222x222x9 mm

AL-09B HINDI ALPHABETS INSET PUZZLE WITH KNOB SIZE:400x222x10 mm

HINDI VOWELS INSET PUZZLE SIZE:222x222x9 mm

AL-96B HINDI VOWELS OBJECT PUZZLE SIZE:375x298x9 mm

AL-09 HINDI CONSONANTS INSET PUZZIE SIZE:400x222x10 mm

AL-84B HINDI ALPHABET PICTURE PUZZLE SIZE:450x300x10 mm

AL-73 JUMBO HINDI VOWEL TRAY SIZE:375x298x9 mm

AL-64 HINDI VOWELS WITH PICTURE MATCH WITH KNOB SIZE:298x222x9 mm

HINDI CONSONANTS PICTURE MATCH PUZZLE (SET OF 3 TRAY) EACH TRAY SIZE:375x298x9 mm