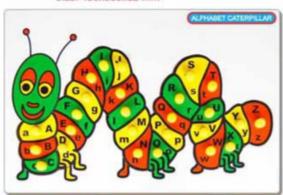

AaBbCcDdEe FfGgHhliJjKk LiMmNnOoPp QqRrSsTtUu VvWwXxYyZz

AL-07B COMBINED ALPHABETS (Aa-Zz) WITH KNOB SIZE: 450x300x12 mm

AL-24 ALPHABET CATERPILLAR TRAY WITH BIG KNOB SIZE: 450x300x12 mm