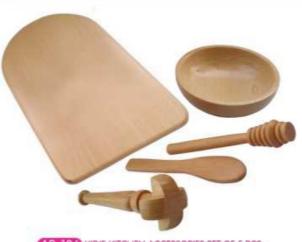

AB-105 KID'S KITCHEN ACCESSORIES SET OF 3 PCS.

AB-106 KID'S KITCHEN ACCESSORIES SET OF 5 PCS.

AB-109 KID'S KITCHEN ACCESSORIES SET OF 9 PCS.

AB-110 KID'S KITCHEN ACCESSORIES SET OF 11 PCS.

ME-08 SPINDLE BOX SIZE:254x205x66 mm