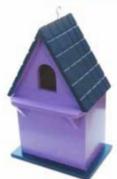

## **BIRD HOUSE**

BH-02 WOODEN ROYAL BIRD HOUSE-MEDIUM SIZE :255x185x140 mm

BH-03 WOODEN ROYAL BIRD HOUSE-LARGE SIZE :380x230x175 mm

BH-06 WOODEN CLASSIC BIRD HOUSE-LARGE SIZE:410x280x180 mm

BH-05 WOODEN CLASSIC BIRD HOUSE-MEDIUM SIZE :330x255x135 mm

BH-04 WOODEN CLASSIC BIRD HOUSE-SMALL SIZE :270x225x125 mm

BH-07 WOODEN TRADITIONAL BIRD HOUSE-SMALL SIZE :260x200x145 mm

BH-08 WOODEN TRADITIONAL BIRD HOUSE-MEDIUM SIZE :340x225x165 mm

BH-09 WOODEN TRADITIONAL BIRD HOUSE-LARGE SIZE: 410x240x185 mm