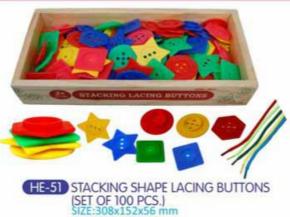

### HAND & EYE CO-ORDINATION LACING

HC-47 LACING DOG
5/ZE:210x147x6 mm
HC-28 LACING BOARD
5/ZE:336x228x9 mm

HC-32 LACING LIZARD SIZE:162x92x12 mm

HC-02 LACING CAMEL-SMALL SIZE:127x175x9 mm

HC-10 LACING SNAIL-BIG SIZE:192x125x9 mm

HC-12 LACING TORTOISE-BIG SIZE:210x162x9 mm

HC-13 LACING FISH-BIG SIZE:195x155x9 mm

HC-24 LACING SET (A SET OF 3 PCS) SIZE:280x160x22 mm

HC-22 BASIC SKILLS BOARD SIZE:298x375x9 mm