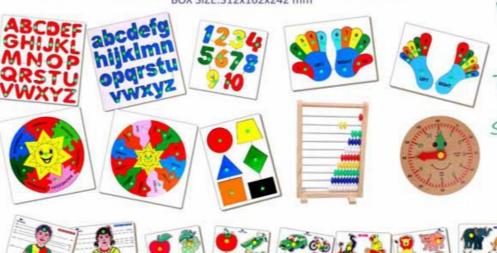

#### ENGLISH ALPHABET PUZZLE

Fine crafted soft wooden puzzle offer hands on introduction to English Alphabets. Children learn through play as they fit the brightly coloured wooden pieces in the cavities of the board. Kids can use the pieces for tracing out words. It helps to build kids imagination and sharpness their power of observation. It also exercises their memory, improves finger coordination and helps them to sort out differences in shapes, size and colours.

AL-01 ENGLISH ALPHABET TRAY UPPERCASE (ABC) SIZE: 298x222x9 mm

AL-02 ENGLISH ALPHABET TRAY LOWERCASE (ABC) SIZE: 298x222x9 mm

AL-13 SCRIPT WRITING SIZE: 298x222x9 mm

AL-OIB ENGLISH ALPHABET TRAY-UPPERCASE (ABC) WITH KNOB SIZE: 298x222x9 mm

AL-15 NUMBER PICTURE TRAY WITH KNOB

SIZE: 298x222x10 mm

1234 5678 9 10

AL-03 NUMBER INSET TRAY PUZZLE-1 TO 10 SIZE: 222x222x9 mm

AL-92 LEARNING DYNO NUMBER 1 TO 30 SIZE: 298x222x9 mm

AL-81 NUMBERS WITH SYMBOLS SIZE: 298x222x9 mm

#### **CLOCK-TIME TEACHING**

BC-12 TEACHING CLOCK SIZE:204x280x18 mm

BC-09 CIRCLE CLOCK (GREEN) SIZE:280x280x15 mm

10

- · WHAT IS SCHOOL TIME?
- WHAT TIME IS RECESS? •
- · WHAT IS BED TIME?

BC-13 TIME LEARNING CLOCK (BLUE) SIZE:295x295x25 mm

BC-26 LEARNING CLOCK SIZE:238x190x36 mm

BC-03 CONSTRUCT-A-CLOCK SIZE:190x185x32 mm

BC-25 TIME CLOCK SIZE:218x218 mm

BC-41 BLOCK CLOCK SIZE:388x388x70 mm

BC-27 CLOCK SEASON CALENDER SIZE:350x350x40 mm

RAINY