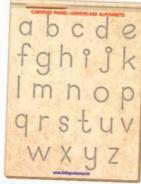

AL-01 ENGLISH ALPHABET TRAY UPPERCASE (ABC) SIZE: 298x222x9 mm

AL-02 ENGLISH ALPHABET TRAY LOWERCASE (ABC) SIZE: 298x222x9 mm

AL-13 SCRIPT WRITING SIZE: 298x222x9 mm

AL-OIB ENGLISH ALPHABET TRAY-UPPERCASE (ABC) WITH KNOB SIZE: 298x222x9 mm