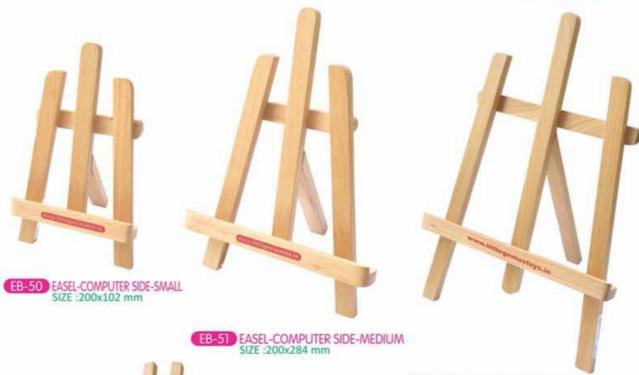

30 WALL HANGING WHITE MARKER BOARD SIZE: 551x711 mm





SIZE: H:24" W:36"



EB-31 WALL HANGING GREEN BOARD SIZE :559x711 mm





AVAILABLE IN SIZES



AB-35 DRAWING COLOUR PLATE SIZE :285x210x5 mm

EB-35 CORK BOARD (H:24" W:36")

EB-36 CORK BOARD (H:20" W:36")

EB-37 CORK BOARD (H:14" W:36") SIZE :00x00x00 mm

# **EASEL & BOARD**



EB-41 CHILDREN EASEL BOARD (GREEN+WHITE) COLOURED SIZE :660x370 mm







# **EASEL & BOARD**





EB-17 CHILDREN EASEL (TWO IN ONE)-SMALL
GREEN BOARD FOR CHALK
WHITE BOARD FOR MARKER
SIZE :914x457 mm



EB-18 CHILDREN EASEL (THREE IN ONE)
GREEN BOARD FOR CHALK
WHITE BOARD FOR MARKER
PAPER ROLL FOR PENCIL/COLOUR
SIZE:1143x559 mm



EB-19 CHILDREN EASEL (TWO IN ONE)-BIG GREEN BOARD FOR CHALK WHITE BOARD FOR MARKER SIZE :1016x559 mm







# **EASEL & BOARD**







ì

#### CRAYON HOLDER / PEN STAND



CH-01 CRAYON HOLDER-DYNO



CH-02 CRAYON HOLDER-PUPPY SIZE:250x105x24 mm



CH-O3 CRAYON HOLDER-ALIGATOR SIZE:295x90x24 mm



CH-04 CRAON HOLDER-BULL DOG SIZE:230x112x24 mm



CH-05 CRAYON HOLDER-CROCODILE SIZE:240x98x24 mm



CH-06 CRAYON HOLDER-ELEPHANT SIZE:165x88x24 mm



CH-07 CRAYON HOLDER-SWAN



CH-08 CRAYON HOLDER-RHINO SIZE:205x108x24 mm



CH-09 CRAYON HOLDER-DUCK SIZE:220x128x24 mm



CH-10 CRAYON HOLDER-TORTOISE SIZE:205×110×24 mm



CH-11 CRAYON HOLDER-GOOSE SIZE:190x122x24 mm



CH-12 CRAYON HOLDER-DOGGY SIZE:235x100x24 mm



CH-13 CRAYON HOLDER-DOG SIZE:190x98x24 mm



CH-68 CRAYON HOLDER-BUFFALO SIZE: 202x118x24 mm



CH-65 CRAYON HOLDER-BISON SIZE: 198x110x24 mm



CH-66 CRAYON HOLDER-OX SIZE: 160x120x24 mm



CH-67 CRAYON HOLDER