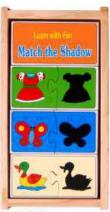

HC-58 MATCH THE COLUMN SHADOW SIZE:298x222x3 mm

HC-59 MATCH THE COLUMN ADDITION SIZE:298x x222x3 mm

HC-60 MATCH THE COLUMN SUBTRATION SIZE:298x222x3 mm