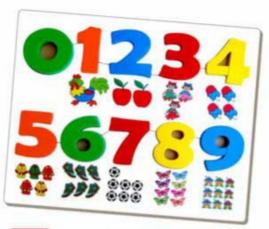

AL-15 NUMBER PICTURE TRAY WITH KNOB

SIZE: 298x222x10 mm

1234 5678 9 10

AL-03 NUMBER INSET TRAY PUZZLE-1 TO 10 SIZE: 222x222x9 mm

AL-92 LEARNING DYNO NUMBER 1 TO 30 SIZE: 298x222x9 mm

AL-81 NUMBERS WITH SYMBOLS SIZE: 298x222x9 mm

1234 5678 9 10

AL-03B NUMBER INSET TRAY PUZZLE 1 TO 10 WITH KNOB SIZE: 222x222x9 mm

AL-37 COUNTING FOREST ANIMAL & BIRDS WITH KNOB SIZE: 298x222x9 mm

AL-85 NUMBER MATCH OBJECT PUZZLE 0 TO 9 WITH KNOB SIZE: 298x222x9 mm

1234567 89101112 13141516 17181920

AL-74 COUNTING TRAY PUZZLE1 TO 20 SIZE: 375x298x9 mm

AL-46 HAND COUNTING PUZZLE SIZE: 298x298x9 mm

AL-21 NUMBER CATERPILLAR TRAY WITH KNOB SIZE: 298x222x9 mm

AL-36 DOUBLE HAND PUZZLE WITH KNOB SIZE: 298x222x9 mm

AL-87 COUNTING CATERPILLAR SIZE: 298x222x9 mm

AL-40 NUMBER INSET PUZZLE 1-100 (SET OF 4 TRAYS)

AL-44 COUNT & MATCH INSET PUZZLE 1 TO 10 WITH KNOB SIZE: 350x222x9 mm

EACH TRAY SIZE: 298x222x9 mm

AL-08 COUNTING INSET PUZZLE-1 TO 20 SIZE: 350x198x9 mm