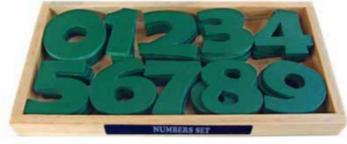

AL-122 ALPHABET ENGLISH SET (UPPERCASE+LOWERCASE)
SIZE:242x126x27 mm

AL-43 NUMBER FRAME (1 TO 20) SIZE:225x225x60 mm

AL-IZI NUMBER SET (SET OF 3)

SIZE:334x178x27 mm

AL-120 ALPHABET HINDI SET (VOWELS+CONSONANTS) SIZE:260x145x35 mm