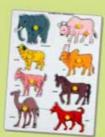

### SINGLE PIECE LIFTOUT PUZZLE

SPL-04 BIRDS-LARGE WITH BIG KNOB SIZE:298x298x9 mm

SPL-07 NATIONAL SYMBOLS INDIA LARGE WITH BIG KNOB SIZE:298x298x9 mm

SPL-02 FRUITS-LARGE WITH BIG KNOB SIZE:298x298x9 mm

WILD ANIMALS-LARGE WITH BIG KNOB SIZE:298x298x9 mm

SPL-08 FLOWER TRAY-LARGE WITH BIG KNOB SIZE:298x298x9 mm

SPL-03 TRANSPORT-LARGE WITH BIG KNOB SIZE:298x298x9 mm

SPL-06 DOMESTICS ANIMALS LARGE WITH BIG KNOB SIZE:298x298x9 mm

SPL-09 BIRDS-CROW TRAY LARGE WITH BIG KNOB SIZE:298x298x9 mm

SPL-10 VEHICLES-BUS TRAY LARGE WITH BIG KNOB SIZE:298x298x9 mm

SPL-12 FRUIT-MANGO TRAY LARGE WITH BIG KNOB SIZE:298x298x9 mm

SPL-13 VEGETABLE-CARROT TRAY LARGE WITH BIG KNOB SIZE:298x298x9 mm