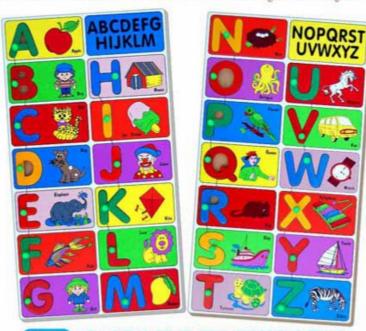

#### ENGLISH ALPHABET PUZZLE

Fine crafted soft wooden puzzle offer hands on introduction to English Alphabets. Children learn through play as they fit the brightly coloured wooden pieces in the cavities of the board. Kids can use the pieces for tracing out words. It helps to build kids imagination and sharpness their power of observation. It also exercises their memory, improves finger coordination and helps them to sort out differences in shapes, size and colours.

Match and fix the letters of English Alphabets by matching darling object with the inset Alphabets. There's a picture in the puzzle board and alphabet comes out. Kids used to match a picture of an animal or object starting with that letter. So much learning and fun in these wooden alphabet picture match puzzle boards. Beautiful crafted in environmentally friendly wood.