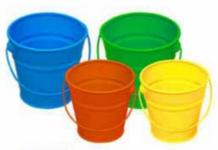

GT-30 COLOURFUL BUCKETS (SET OF 2 PCS.)

GT-31 COLOURFUL BUCKETS (SET OF 4 PCS.)

GT-32 COLOURFUL BUCKETS-BIG (SET OF 2 PCS.)

GT-33 COLOURFUL BUCKETS (SET OF 2 PCS.)

GT-34 COLOURFUL BUCKETS (SET OF 4 PCS.)

GT-35 COLOURFUL BUCKETS (SET OF 2 PCS.)