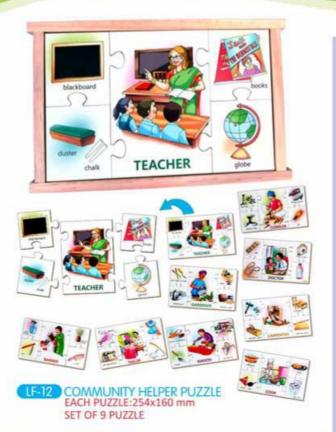

MS-08 HAND PUPPET-COMMUNITY HELPERS (SET OF 10 PCS.) SIZE:580x140x430 mm

MS-06 FINGER PUPPETS-ANIMALS SIZE:470x45x85 mm

MS-47 FINGER PUPPETS-KING FAMILY SIZE:389x49x150 mm

MS-23 HAND PUPPETS-EXPRESSIONS (SET OF 6 PCS.) SIZE:310x340x120 mm