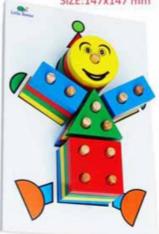

**DECEMBER** 

SC-01 SHAPELY CLOWN SIZE:165x265x65 mm

SB-12 JUMBO STYLISH SORTING CLOWN SIZE:450x298x86 mm

SC-41 SHAPE SORTER-FOOTBALL SIZE:224x174x46 mm

SC-02 SHAPE & STACKING BOARD SIZE:147x147 mm

SB-11 JUMBO GARDEN SORTING CLOWN SIZE:460x460x85 mm