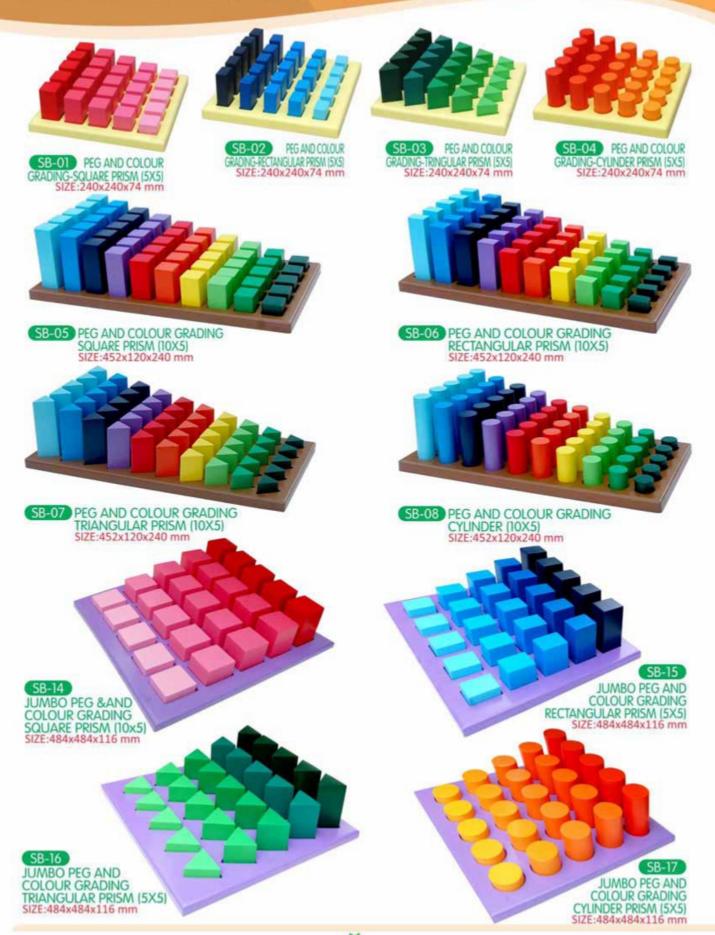

SS-18 SIZE & SERIATION-CIRCLE WITH KNOB SIZE:348x112x9 mm



SS-19 SIZE & SERIATION-SQUARE WITH KNOB SIZE:348x112x9 mm



SS-20 SIZE & SERIATION-TRIANGLE WITH KNOB SIZE:348x112x9 mm



SS-21 SIZE & SERIATION-RECTANGLE WITH KNOB SIZE:348x112x9 mm





SIZE:185x148x118 mm





SC-25 ROLLING SHAPE SORTER SIZE:135x135x160 mm

SC-51 WOODEN SHAPE BOX SIZE:138x138x75 mm





SC-58 CLYNDRICAL BLOCKS (SAME HEIGHT+DIAMETER VARIATION) SIZE:490x70x65 mm

HE-23 PEG GRADING BOARD





SC-59 CLYNDRICAL BLOCKS (HEIGHT DECREASING-DIAMETER DECREASING) SIZE:490x70x65 mm

SC-19 BEGINNER'S SHAPE & SIZE SIZE:167x182x89 mm





SC-60 CLYNDRICAL BLOCKS (HEIGHT INCREASING-DIAMETER DECREASE) SIZE:490x70x65 mm





SC-61 CLYNDRICAL BLOCKS (HEIGHT VARIATION+SAME DIAMETER) SIZE:490x70x65 mm







Green

Indigo







#### **BUILD-A-TOWER**



BT-16 BUILD-A-TOWER FLOWER (BIG-10 PIECES) SIZE:176x165x195 mm



BT-14 BUILD-A-TOWER HEART (BIG-10 PIECES) SIZE:145x152x195 mm



BT-13 BUILD-A-TOWER OVAL (BIG-10 PIECES) SIZE:168x120x195 mm



BT-15 BUILD-A-TOWER PLUS (BIG-10 PIECES) SIZE:152x152x195 mm



BT-06 BUILD-A-TOWER HEXAGON (BIG-10 PIECES) SIZE:150x130x195 mm



BT-07 BUILD-A-TOWER PENTAGON (BIG-10 PIECES) SIZE:146x155x195 mm



BT-09 BUILD-A-TOWER SQUARE (BIG-10 PIECES) SIZE:152x152x195 mm



BT-10 BUILD-A-TOWER TRIANGLE (BIG-10 PIECES) SIZE:185x160x195 mm



BT-08 BUILD-A-TOWER RHOMBUS (BIG-10 PIECES) SIZE:250x162x195 mm



BT-11 BUILD-A-TOWER RECTANGLE (BIG-10 PIECES) SIZE:178x152x195 mm



BT-12 BUILD-A-TOWER CIRCLE (BIG-10 PIECES) SIZE:144x144x195 mm

#### **BUILDING BLOCKS**



BD-11 BUILDING B