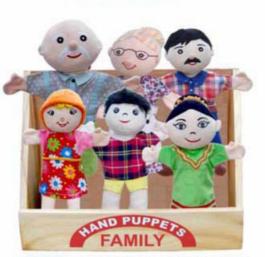

MS-19 FINGER PUPPETS ANIMALS (SET OF 10 PCS.) SIZE:320x230 mm

MS-16 FINGER PUPPET-FAMILY (SET OF 8 PCS.) SIZE:258x176x67 mm

MS-25 HAND PUPPETS-FAMILY (SET OF 6 PCS.) SIZE:310x340x120 mm

MS-21 PLUSH TOYS-BOY & GIRL-SMALL SIZE:13.5 INCH