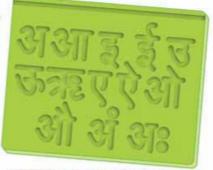

#### HINDI ALPHABET PUZZLE

AL-04B HINDI VOWELS INSET PUZZLE WITH KNOB SIZE:222x222x9 mm

AL-09B HINDI ALPHABETS INSET PUZZLE WITH KNOB SIZE:400x222x10 mm

HINDI VOWELS INSET PUZZLE SIZE:222x222x9 mm

AL-96B HINDI VOWELS OBJECT PUZZLE SIZE:375x298x9 mm

AL-09 HINDI CONSONANTS INSET PUZZIE SIZE:400x222x10 mm

AL-84B HINDI ALPHABET PICTURE PUZZLE SIZE:450x300x10 mm

AL-73 JUMBO HINDI VOWEL TRAY SIZE:375x298x9 mm

AL-64 HINDI VOWELS WITH PICTURE MATCH WITH KNOB SIZE:298x222x9 mm