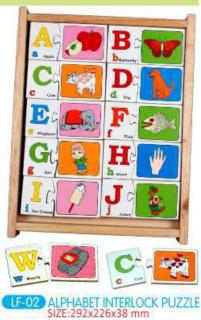

#### ENGLISH ALPHABET PUZZLE

Fine crafted soft wooden puzzle offer hands on introduction to English Alphabets. Children learn through play as they fit the brightly coloured wooden pieces in the cavities of the board. Kids can use the pieces for tracing out words. It helps to build kids imagination and sharpness their power of observation. It also exercises their memory, improves finger coordination and helps them to sort out differences in shapes, size and colours.

AL-01 ENGLISH ALPHABET TRAY UPPERCASE (ABC) SIZE: 298x222x9 mm

AL-02 ENGLISH ALPHABET TRAY LOWERCASE (ABC) SIZE: 298x222x9 mm

AL-13 SCRIPT WRITING SIZE: 298x222x9 mm

AL-OIB ENGLISH ALPHABET TRAY-UPPERCASE (ABC) WITH KNOB SIZE: 298x222x9 mm