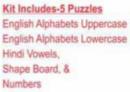

KT-02 PRE-NURSERY KIT (SET OF 6 PUZZLES)

Kit Includes-5 Puzzles English Alphabets Uppercase, Hindi Consonants, Hindi Vowels, Shape Board, & Numbers

BOX SIZE: 378x112x328 mm EACH TRAY SIZE: 375x298x9 mm