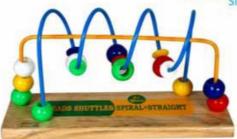

### HAND & EYE CO-ORDINATION-ABACUS

HE-46 ABACUS 1 TO 10 BEADS

HE-20 SENIOR ABACUS SIZE:394x305x57 mm

HE-17 BEAD SHUTTLES-SPIRAL

HE-18 BEAD SHUTTLES-SPIRAL+STRAIGHT

HE-16 TEACHER'S ABACUS SIZE:275x94x174 mm