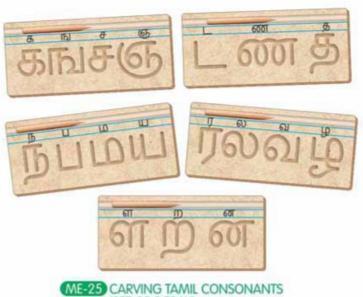

ME-24 CARVING TAMIL VOWELS (SET OF 4 TRAY) EACH TRAY SIZE:254x110x6 mm

ME-25 CARVING TAMIL CONSONANTS (SET OF 5 TRAY) EACH TRAY SIZE:254x110x6 mm

ME-31 CARVING TELUGUE VOWELS (SET OF 5 TRAY) EACH TRAY SIZE:254x110x6 mm