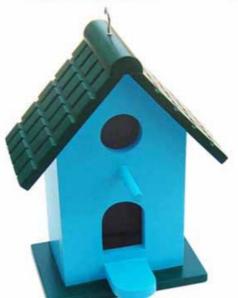

## **BIRD HOUSE**

BH-02 WOODEN ROYAL BIRD HOUSE-MEDIUM SIZE :255x185x140 mm

BH-03 WOODEN ROYAL BIRD HOUSE-LARGE SIZE :380x230x175 mm

BH-06 WOODEN CLASSIC BIRD HOUSE-LARGE SIZE:410x280x180 mm

BH-05 WOODEN CLASSIC BIRD HOUSE-MEDIUM SIZE :330x255x135 mm

BH-04 WOODEN CLASSIC BIRD HOUSE-SMALL SIZE :270x225x125 mm

BH-07 WOODEN TRADITIONAL BIRD HOUSE-SMALL SIZE :260x200x145 mm

BH-08 WOODEN TRADITIONAL BIRD HOUSE-MEDIUM SIZE :340x225x165 mm

BH-09 WOODEN TRADITIONAL BIRD HOUSE-LARGE SIZE: 410x240x185 mm