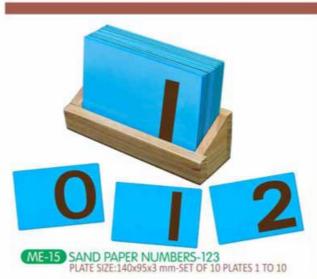

AB-105 KID'S KITCHEN ACCESSORIES SET OF 3 PCS.

AB-106 KID'S KITCHEN ACCESSORIES SET OF 5 PCS.

AB-109 KID'S KITCHEN ACCESSORIES SET OF 9 PCS.

AB-110 KID'S KITCHEN ACCESSORIES SET OF 11 PCS.

ME-08 SPINDLE BOX SIZE:254x205x66 mm