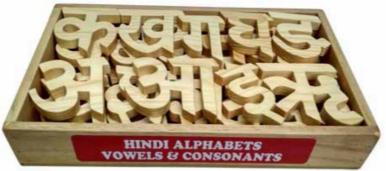

WA-16 ENGLISH ALPHABET-LOWERCASE-IN WOODEN BOX SIZE:340x255x58 mm

WA-20 NUMBERS (0-9) IN WOODEN BOX SIZE:304x150x56 mm

WA-17 NUMBERS-IN WOODEN BOX (TWO SETS OF EACH NUMBER) SIZE:305x212x56 mm

WA-18 HINDI ALPHABET-VOWELS+CONSONANTS-IN WOODEN BOX SIZE:360x212x58 mm