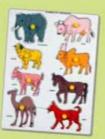

### SINGLE PIECE LIFTOUT PUZZLE

SPL-04 BIRDS-LARGE WITH BIG KNOB SIZE:298x298x9 mm

SPL-07 NATIONAL SYMBOLS INDIA LARGE WITH BIG KNOB SIZE:298x298x9 mm

SPL-02 FRUITS-LARGE WITH BIG KNOB SIZE:298x298x9 mm

WILD ANIMALS-LARGE WITH BIG KNOB SIZE:298x298x9 mm

SPL-08 FLOWER TRAY-LARGE WITH BIG KNOB SIZE:298x298x9 mm

SPL-03 TRANSPORT-LARGE WITH BIG KNOB SIZE:298x298x9 mm

SPL-06 DOMESTICS ANIMALS LARGE WITH BIG KNOB SIZE:298x298x9 mm

SPL-09 BIRDS-CROW TRAY LARGE WITH BIG KNOB SIZE:298x298x9 mm

SPL-10 VEHICLES-BUS TRAY LARGE WITH BIG KNOB SIZE:298x298x9 mm

SPL-12 FRUIT-MANGO TRAY LARGE WITH BIG KNOB SIZE:298x298x9 mm

SPL-13 VEGETABLE-CARROT TRAY LARGE WITH BIG KNOB SIZE:298x298x9 mm