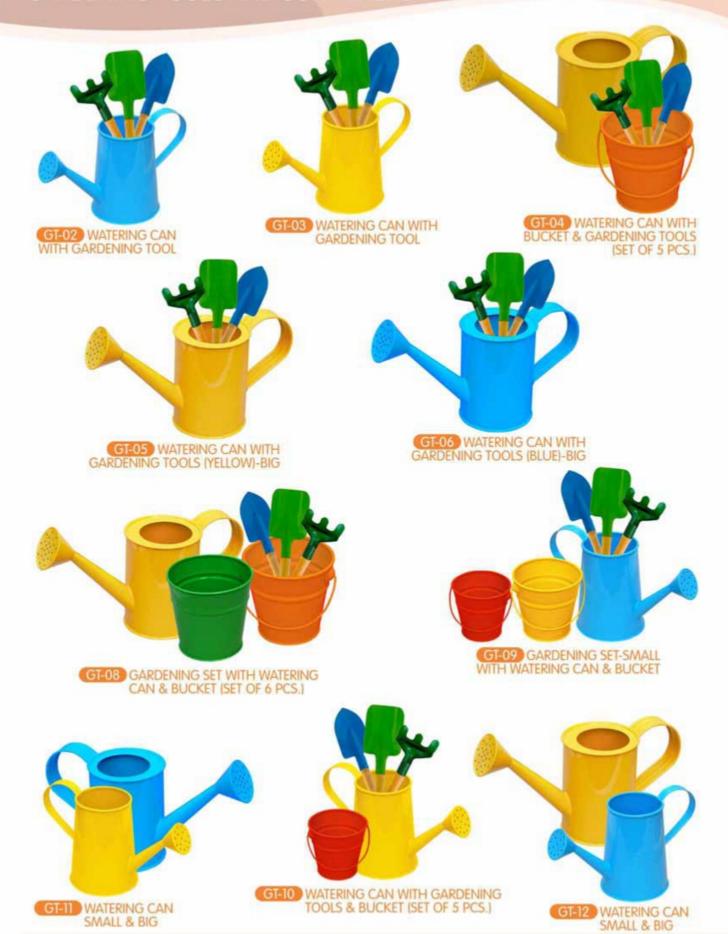

SMALL & BIG

GT-25 COLOURFUL BUCKETS (SET OF 4 PCS.)

GT-28 COLOURFUL BUCKETS (SET OF 4 PCS.)

GT-26 GARDENING SET-BIG (SET OF 8 PCS.)

GT-27 COLOURFUL BUCKETS (SET OF 8 PCS.)

GT-29 COLOURFUL BUCKETS (SET OF 2 PCS.)

GT-30 COLOURFUL BUCKETS (SET OF 2 PCS.)

GT-31 COLOURFUL BUCKETS (SET OF 4 PCS.)

GT-32 COLOURFUL BUCKETS-BIG (SET OF 2 PCS.)

GT-33 COLOURFUL BUCKETS (SET OF 2 PCS.)

GT-34 COLOURFUL BUCKETS (SET OF 4 PCS.)

GT-35 COLOURFUL BUCKETS (SET OF 2 PCS.)

GT-36 COLOURFUL BUCKETS (SET OF 2 PCS.)

GT-37 COLOURFUL BUCKETS (SET OF 2 PCS.)

GT-01 KID'S GARDENING TOOLS (SET OF 3)

GT-38 GARDENING TOOLS+WATERING CAN IN GREEN BAG

GT-39 GARDENING TOOLS+WATERING CAN IN RED BAG