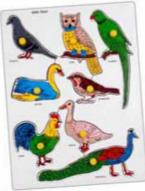

SP-15 BIRD-PARROT TRAY WITH KNOB SIZE:298x222x9 mm

SP-16 TRANSPORT-BUS TRAY WITH KNOB SIZE:298x222x9 mm

SP-22 FLOWER TRAY WITH KNOB SIZE:298x222x9 mm

SP-32 NATIONAL SYMBOLS (INDIA) WITH KNOB SIZE:298x222x9 mm

### SINGLE PIECE LIFTOUT PUZZLE

SPL-04 BIRDS-LARGE WITH BIG KNOB SIZE:298x298x9 mm

SPL-07 NATIONAL SYMBOLS INDIA LARGE WITH BIG KNOB SIZE:298x298x9 mm

SPL-02 FRUITS-LARGE WITH BIG KNOB SIZE:298x298x9 mm

WILD ANIMALS-LARGE WITH BIG KNOB SIZE:298x298x9 mm

SPL-08 FLOWER TRAY-LARGE WITH BIG KNOB SIZE:298x298x9 mm

SPL-03 TRANSPORT-LARGE WITH BIG KNOB SIZE:298x298x9 mm

SPL-06 DOMESTICS ANIMALS LARGE WITH BIG KNOB SIZE:298x298x9 mm

SPL-09 BIRDS-CROW TRAY LARGE WITH BIG KNOB SIZE:298x298x9 mm