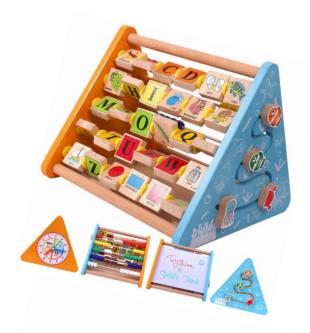

#### **CLOCK-TIME TEACHING**

BC-12 TEACHING CLOCK SIZE:204x280x18 mm

BC-09 CIRCLE CLOCK (GREEN) SIZE:280x280x15 mm

10

- · WHAT IS SCHOOL TIME?
- WHAT TIME IS RECESS? •
- · WHAT IS BED TIME?

BC-13 TIME LEARNING CLOCK (BLUE) SIZE:295x295x25 mm

BC-26 LEARNING CLOCK SIZE:238x190x36 mm

BC-03 CONSTRUCT-A-CLOCK SIZE:190x185x32 mm

BC-25 TIME CLOCK SIZE:218x218 mm

BC-41 BLOCK CLOCK SIZE:388x388x70 mm

BC-27 CLOCK SEASON CALENDER SIZE:350x350x40 mm

RAINY