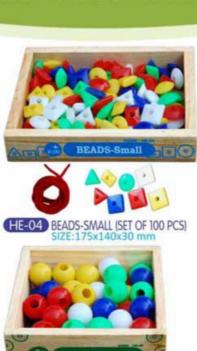

#### HAND & EYE CO-ORDINATION-LACING BEADS

HE-06F BEADS CYLINDER (THIN) (SET OF 100 PCS) SIZE:175x142x46 mm

(HE-06G THREADING BUTTON (SET OF 100 BUTTON) SIZE:175x140x30 mm

HE-49 JUMBO BEADS SET (SET OF 420 BEADS+10 LACE+1 DICE)