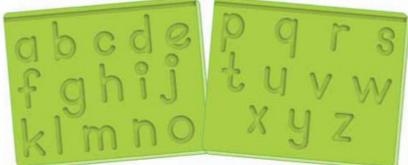

AL-01 ENGLISH ALPHABET TRAY UPPERCASE (ABC) SIZE: 298x222x9 mm

AL-02 ENGLISH ALPHABET TRAY LOWERCASE (ABC) SIZE: 298x222x9 mm

AL-13 SCRIPT WRITING SIZE: 298x222x9 mm

AL-OIB ENGLISH ALPHABET TRAY-UPPERCASE (ABC) WITH KNOB SIZE: 298x222x9 mm