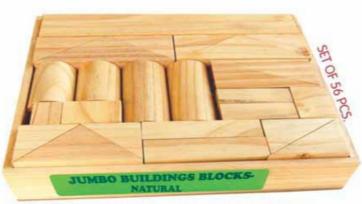

#### **BUILDING BLOCKS**

BD-11 BUILDING BLOCKS-SMALL IN WOODEN BOX (SET OF 32 PCS.) SIZE:274x208x36 mm

BD-16 BUILDING BLOCKS-NATURAL FINISH SIZE:274x208x36 mm

BD-14 WOODEN PLAY BLOCKS SIZE:310x192x48 mm

BD-15 BUILDING BLOCKS IN WOODEN BOX SIZE:222x170x28 mm

BD-18 WOODEN BUILDING PLAY BLOCKS SIZE:426x325x55 mm

BD-20 WOODEN BUILDING BLOCKS SIZE:278x278x22 mm

BD-22 BUILDING BRICKS SIZE:344x207x27 mm

## **BUILDING BLOCKS**

BD-21 JUMBO BUILDING BLOCKS-COLOURED SIZE:432x405x100 mm

BD-25 WOODEN BRICKS ON WHEEL SIZE:440x216x105 mm

BD-23 JUMBO BUILDING BLOCKS-NATURAL FINISH

BD-26 COLOURED BUILDING BLOCKS SIZE:538x216x105 mm

BD-13 BLOCKS-N-BRICKS IN WOODEN BOX SIZE:466x258x56 mm

BD-24 WOODEN PULLING BLOCKS SIZE:268x182x95 mm

BD-19 PLAY BRICKS & BLOCKS SIZE:432x215x100 mm