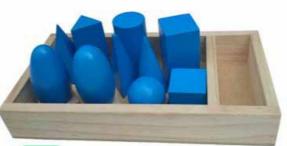

PLATE SIZE:140x140x3 mm, SET OF 13 PLATES 31 TO 31:

ME-69 TRINOMIAL CUBE SIZE:142x142x110 mm

ME-60 GEOMETRICAL SOLIDS-SMALL (SET OF 10 PCS.) NATURAL SIZE:283x147x46 mm

ME-61 GEOMETRICAL SOLIDS-SMALL (SET OF 10 PCS.) BLUE COLOUR SIZE:283x147x46 mm

ME-62 GEOMETRICAL SOLIDS-LARGE (SET OF 10 PCS.) NATURAL SIZE:320x177x54 mm

ME-63 GEOMETRICAL SOLIDS-LARGE (SET OF 10 PCS.) BLUE COLOUR SIZE:320x177x54 mm

ME-64 GEOMETRICAL SOLIDS-JUMBO (SET OF 10 PCS.) BLUE NATURAL WITH BOX SIZE:500x330x116 mm