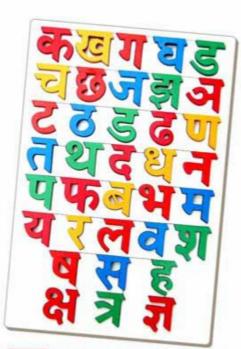

#### HINDI ALPHABET PUZZLE

AL-04B HINDI VOWELS INSET PUZZLE WITH KNOB SIZE:222x222x9 mm

AL-09B HINDI ALPHABETS INSET PUZZLE WITH KNOB SIZE:400x222x10 mm

HINDI VOWELS INSET PUZZLE SIZE:222x222x9 mm

AL-96B HINDI VOWELS OBJECT PUZZLE SIZE:375x298x9 mm

AL-09 HINDI CONSONANTS INSET PUZZIE SIZE:400x222x10 mm

AL-84B HINDI ALPHABET PICTURE PUZZLE SIZE:450x300x10 mm

AL-73 JUMBO HINDI VOWEL TRAY SIZE:375x298x9 mm

AL-64 HINDI VOWELS WITH PICTURE MATCH WITH KNOB SIZE:298x222x9 mm

HINDI CONSONANTS PICTURE MATCH PUZZLE (SET OF 3 TRAY) EACH TRAY SIZE:375x298x9 mm