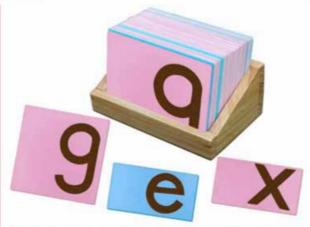

ME-14 SAND PAPER ENGLISH ALPHABETS-LOWERCASE PLATE SIZE:140x75x3 mm-13 PLATES;140x140x3 mm-13 PLATES SET OF 26 PLATES a TO z

ME-18 SAND PAPER CURSIVE WRITING ENGLISH ALPHABETS PLATE SIZE:140x75x3 mm-13 PLATES; 140x140x3 mm-13 PLATES SET OF 26 PLATES a TO z