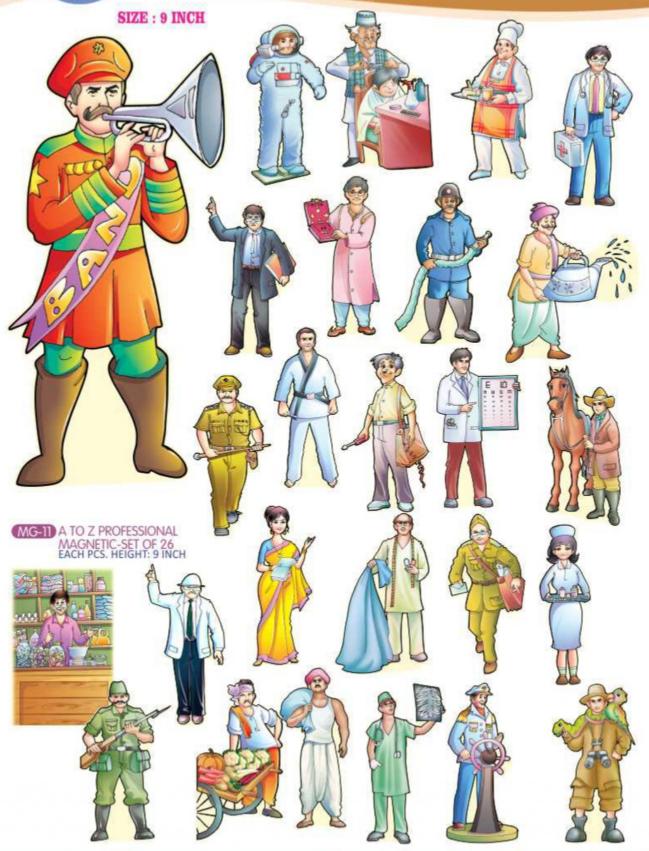

# COMMUNITY OCCUPATIONS - A TO Z WANDS

#### SIZE WITH WOODEN WAND: 22.5 INCH

MS-45 COMMUNITY OCCUPATIONS-A TO Z WANDS

# COMMUNITY OCCUPATIONS - A TO Z HANGING

MS-46 COMMUNITY OCCUPATIONS-A TO Z HANGING