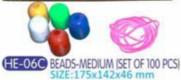

#### HAND & EYE CO-ORDINATION-LACING BEADS

HE-06F BEADS CYLINDER (THIN) (SET OF 100 PCS) SIZE:175x142x46 mm

(HE-06G THREADING BUTTON (SET OF 100 BUTTON) SIZE:175x140x30 mm

HE-49 JUMBO BEADS SET (SET OF 420 BEADS+10 LACE+1 DICE)