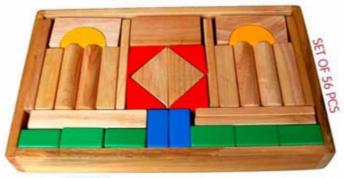

#### **BUILDING BLOCKS**

BD-11 BUILDING BLOCKS-SMALL IN WOODEN BOX (SET OF 32 PCS.) SIZE:274x208x36 mm

BD-16 BUILDING BLOCKS-NATURAL FINISH SIZE:274x208x36 mm

BD-14 WOODEN PLAY BLOCKS SIZE:310x192x48 mm

BD-15 BUILDING BLOCKS IN WOODEN BOX SIZE:222x170x28 mm

BD-18 WOODEN BUILDING PLAY BLOCKS SIZE:426x325x55 mm

BD-20 WOODEN BUILDING BLOCKS SIZE:278x278x22 mm

BD-22 BUILDING BRICKS SIZE:344x207x27 mm