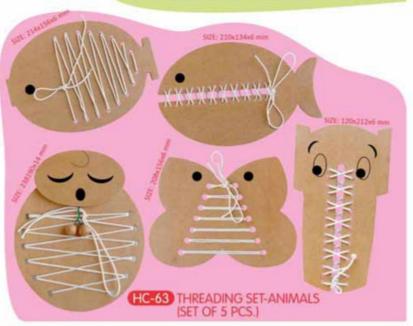

## HAND & EYE CO-ORDINATION LACING

### HAND & EYE CO-ORDINATION LACING

HC-47 LACING DOG
5/ZE:210x147x6 mm
HC-28 LACING BOARD
5/ZE:336x228x9 mm

HC-32 LACING LIZARD SIZE:162x92x12 mm

HC-02 LACING CAMEL-SMALL SIZE:127x175x9 mm

HC-10 LACING SNAIL-BIG SIZE:192x125x9 mm