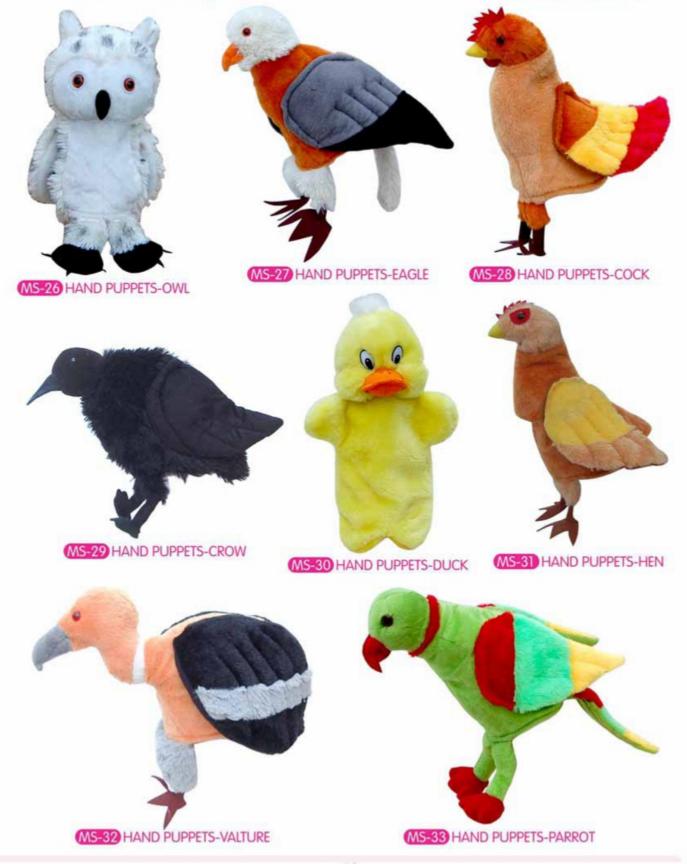

ME-56 FINGER CARVING BOARD HINDI VOWELS SIZE:375x298x9 mm

ME-57 FINGER CARVING BOARD HINDI CONSONANTS (SET OF 3 TRAY)

ME-38 MINI MONTESSORI KIT BOX BOX SIZE:582x312x134 mm

MS-05 HAND PUPPETS-ANIMALS SIZE:385x410x140 mm

MS-08 HAND PUPPET-COMMUNITY HELPERS (SET OF 10 PCS.) SIZE:580x140x430 mm

MS-06 FINGER PUPPETS-ANIMALS SIZE:470x45x85 mm

MS-47 FINGER PUPPETS-KING FAMILY SIZE:389x49x150 mm

MS-23 HAND PUPPETS-EXPRESSIONS (SET OF 6 PCS.) SIZE:310x340x120 mm

MS-19 FINGER PUPPETS ANIMALS (SET OF 10 PCS.) SIZE:320x230 mm

MS-16 FINGER PUPPET-FAMILY (SET OF 8 PCS.) SIZE:258x176x67 mm

MS-25 HAND PUPPETS-FAMILY (SET OF 6 PCS.) SIZE:310x340x120 mm

MS-21 PLUSH TOYS-BOY & GIRL-SMALL SIZE:13.5 INCH

MS-22 PLUSH TOYS-BOY & GIRL-BIG SIZE:14.5 INCH

MS-10 NUMBER BEAR FINGER PUPPETS (SET OF 10 PCS.) SIZE:272x80x196 mm

MS-09 ALPHABET BEAR FINGER PUPPETS (SET OF 26 PCS.) SIZE :365x80x196 mm

MS-12 COUNTING RABBIT CALENDER SIZE:810x385 mm

MS-11 CLOTH WALL CALENDER SIZE:685x490 mm

MS-20 PLUSH TOYS-ANIMAL & THEIR BABY (SET OF 10 PAIRS) SIZE:808x665x128 mm