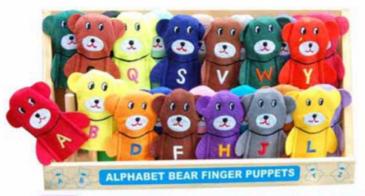

MS-22 PLUSH TOYS-BOY & GIRL-BIG SIZE:14.5 INCH

MS-10 NUMBER BEAR FINGER PUPPETS (SET OF 10 PCS.) SIZE:272x80x196 mm

MS-09 ALPHABET BEAR FINGER PUPPETS (SET OF 26 PCS.) SIZE :365x80x196 mm

MS-12 COUNTING RABBIT CALENDER SIZE:810x385 mm