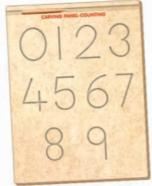

ME-48 CARVING ENGLISH ALPHABETS-CURSIVE WRITING SIZE:298x222x6 mm

ME-81 CARVING PANEL BASIC LINES SIZE:298x222x6 mm

ME-49 CARVING NUMBERS 0 TO 9 SIZE:298x222x6 mm

ME-50 CARVING HINDI VOWELS SIZE:298x222x6 mm