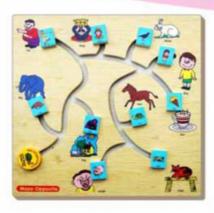

### MAZE CHASE / PATH TRACER

MZ-10 MAZE-OPPOSITE SIZE:296x296x24 mm

MZ-11 MAZE-RHYMING WORD SIZE:296x296x24 mm

MZ-12 MAZE-ANIMAL & THEIR FOOD SIZE:296x296x24 mm

MZ-13 MAZE-ANIMAL & THEIR BABY SIZE:296x296x24 mm

MZ-14 MAZE-ANIMAL & THEIR HOME SIZE:296x296x24 mm

MZ-15 MAZE-MATCH THE SHADOW SIZE:296x296x24 mm

MZ-16 MAZE-ADDITTION SIZE:296x296x24 mm

MZ-17 MAZE-SUBSTRACTION SIZE:296x296x24 mm