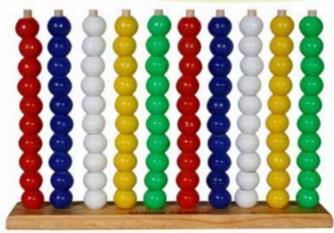

# HAND & EYE CO-ORDINATION-ABACUS

HE-05 ABACUS-SMALL SIZE:310x60x242 mm

HE-05B ABACUS-BIG SIZE:440x74x330 mm

HE-56 JUMBO ABACUS (1X10) WOODEN BEADS

HE-60 JUMBO ABACUS (10X10) WOODEN BEADS SIZE:705x540x62 mm

### HAND & EYE CO-ORDINATION-ABACUS

HE-46 ABACUS 1 TO 10 BEADS

HE-20 SENIOR ABACUS SIZE:394x305x57 mm

HE-17 BEAD SHUTTLES-SPIRAL

HE-18 BEAD SHUTTLES-SPIRAL+STRAIGHT

HE-16 TEACHER'S ABACUS SIZE:275x94x174 mm