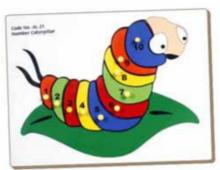

1234567 89101112 13141516 17181920

AL-74 COUNTING TRAY PUZZLE1 TO 20 SIZE: 375x298x9 mm

AL-46 HAND COUNTING PUZZLE SIZE: 298x298x9 mm

AL-21 NUMBER CATERPILLAR TRAY WITH KNOB SIZE: 298x222x9 mm

AL-36 DOUBLE HAND PUZZLE WITH KNOB SIZE: 298x222x9 mm