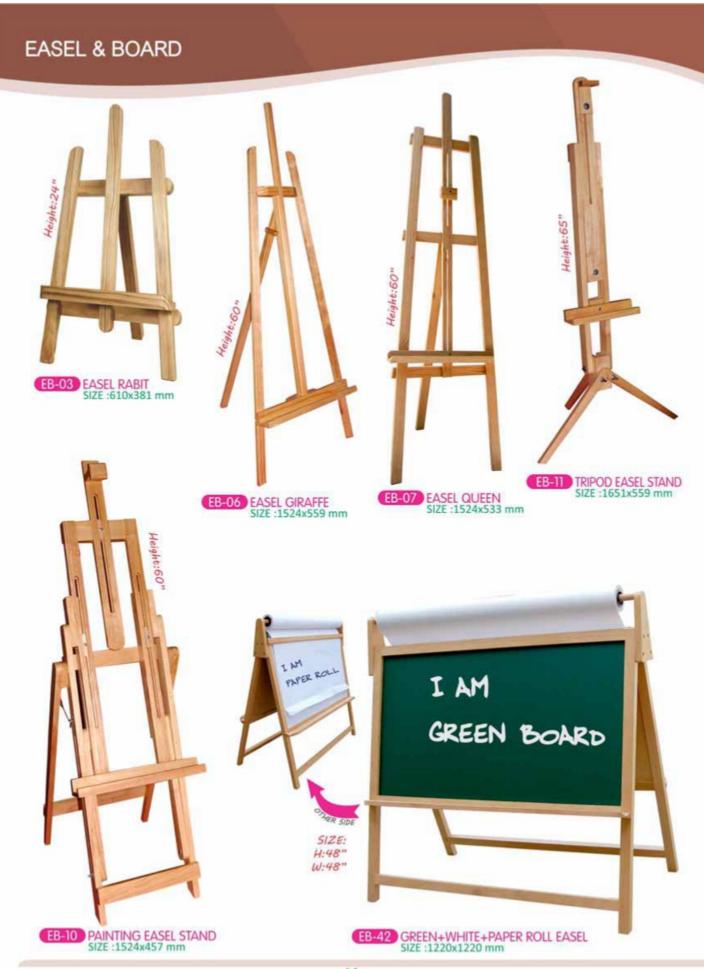

# **EASEL & BOARD**

EB-41 CHILDREN EASEL BOARD (GREEN+WHITE) COLOURED SIZE :660x370 mm

# **EASEL & BOARD**

EB-17 CHILDREN EASEL (TWO IN ONE)-SMALL
GREEN BOARD FOR CHALK
WHITE BOARD FOR MARKER
SIZE :914x457 mm

EB-18 CHILDREN EASEL (THREE IN ONE)
GREEN BOARD FOR CHALK
WHITE BOARD FOR MARKER
PAPER ROLL FOR PENCIL/COLOUR
SIZE:1143x559 mm

EB-19 CHILDREN EASEL (TWO IN ONE)-BIG GREEN BOARD FOR CHALK WHITE BOARD FOR MARKER SIZE :1016x559 mm

# **EASEL & BOARD**

ì