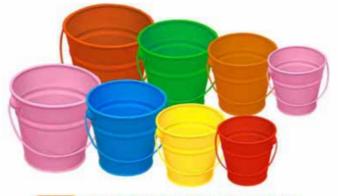

SMALL & BIG

GT-25 COLOURFUL BUCKETS (SET OF 4 PCS.)

GT-28 COLOURFUL BUCKETS (SET OF 4 PCS.)

GT-26 GARDENING SET-BIG (SET OF 8 PCS.)

GT-27 COLOURFUL BUCKETS (SET OF 8 PCS.)

GT-29 COLOURFUL BUCKETS (SET OF 2 PCS.)

GT-30 COLOURFUL BUCKETS (SET OF 2 PCS.)

GT-31 COLOURFUL BUCKETS (SET OF 4 PCS.)

GT-32 COLOURFUL BUCKETS-BIG (SET OF 2 PCS.)

GT-33 COLOURFUL BUCKETS (SET OF 2 PCS.)

GT-34 COLOURFUL BUCKETS (SET OF 4 PCS.)

GT-35 COLOURFUL BUCKETS (SET OF 2 PCS.)