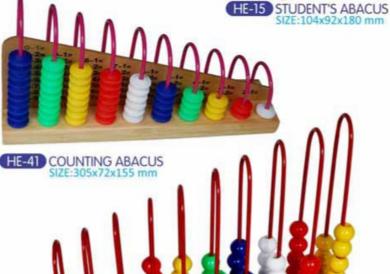

# HAND & EYE CO-ORDINATION-ABACUS

HE-05 ABACUS-SMALL SIZE:310x60x242 mm

HE-05B ABACUS-BIG SIZE:440x74x330 mm

HE-56 JUMBO ABACUS (1X10) WOODEN BEADS

HE-60 JUMBO ABACUS (10X10) WOODEN BEADS SIZE:705x540x62 mm

### HAND & EYE CO-ORDINATION-ABACUS

HE-46 ABACUS 1 TO 10 BEADS

HE-20 SENIOR ABACUS SIZE:394x305x57 mm

HE-17 BEAD SHUTTLES-SPIRAL

HE-18 BEAD SHUTTLES-SPIRAL+STRAIGHT

HE-16 TEACHER'S ABACUS SIZE:275x94x174 mm