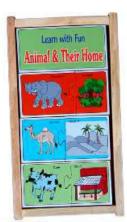

ANIMAL AND THEIR HOME SIZE:298x222x9 mm

MP-06 RHYMING WORDS PUZZLE SIZE:298x222x9 mm