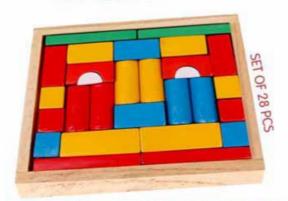

## **BUILDING BLOCKS**

BD-21 JUMBO BUILDING BLOCKS-COLOURED SIZE:432x405x100 mm

BD-25 WOODEN BRICKS ON WHEEL SIZE:440x216x105 mm

BD-23 JUMBO BUILDING BLOCKS-NATURAL FINISH

BD-26 COLOURED BUILDING BLOCKS SIZE:538x216x105 mm