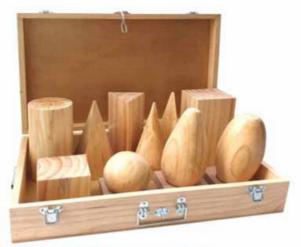

PLATE SIZE:140x140x3 mm, SET OF 13 PLATES 31 TO 31:

ME-69 TRINOMIAL CUBE SIZE:142x142x110 mm

ME-60 GEOMETRICAL SOLIDS-SMALL (SET OF 10 PCS.) NATURAL SIZE:283x147x46 mm

ME-61 GEOMETRICAL SOLIDS-SMALL (SET OF 10 PCS.) BLUE COLOUR SIZE:283x147x46 mm