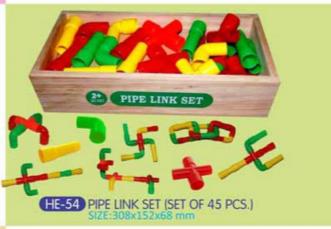

G DOT ABACUS SIZE:278x178x152 mm





## HAND & EYE CO-ORDINATION-ABACUS





### HAND & EYE CO-ORDINATION PEG BOARDS





HE-61 PEG COUNTING AND MATCHING TILES





HE-44 PEG BOARD SIZE:395x140x45 mm



HE-39 MATHEMATICAL NUMBER BOARD



SC-56 WOODEN FRACTION BOARD SIZE:198x302x15 mm



HE-42 MATH RODS SIZE:224x146x43 mm



HE-36 BEGINNERS ADDING UP RODS SIZE:288x288x30 mm



SC-21 SHAPE MAGIC SIZE:352x198x5 mm



#### HAND & EYE CO-ORDINATION-LACING BEADS



























HE-06F BEADS CYLINDER (THIN) (SET OF 100 PCS) SIZE:175x142x46 mm



(HE-06G THREADING BUTTON (SET OF 100 BUTTON) SIZE:175x140x30 mm



HE-49 JUMBO BEADS SET (SET OF 420 BEADS+10 LACE+1 DICE)



HE-63 BEADS ROUND-SMALL (SET OF 500 BEADS) SIZE:177x143x30 mm







## HAND & EYE CO-ORDINATION-LACING BEADS

















## HAND & EYE CO-ORDINATION-HAMMERING



## HAND & EYE CO-ORDINATION MIND GAME



MD-05 WOODEN TUMBLING BRICKS NATURAL-BIG (48 BRICKS PCS.) SIZE:232x74x74 mm EACH BRICK:74x25x14.5 mm



MD-07 WOODEN TUMBLING BRICKS NATURAL-SMALL (48 BRICKS PCS.) SIZE:160x60x60 mm EACH BRICK:60x20x10 mm



MD-02 TANGRAM-NATURAL-BIG 5IZE:241x243x17 mm



MD-06 WOODEN TUMBLING BRICKS COLOURED-BIG (48 BRICKS PCS.) SIZE:232x74x74 mm EACH BRICK:74x25x14.5 mm



MD-08 WOODEN TUMBLING BRICKS COLOURED-SMALL (48 BRICKS PCS.)



MD-01 TANGRAM-COLOURED-BIG SIZE:241x243x17 mm



HC-23 LOCK & KEY CO-ORDINATION SHAPE SIZE:254x92x92 mm



MD-03 TANGRAM-COLOURED-SMALL



MD-04 BRAHMAS TOWER SIZE:152x175x60 mm



AB-97 MOBILE STAND-DYNO SIZE:97x82x110 mm



## HAND & EYE CO-ORDINATION LACING





## HAND & EYE CO-