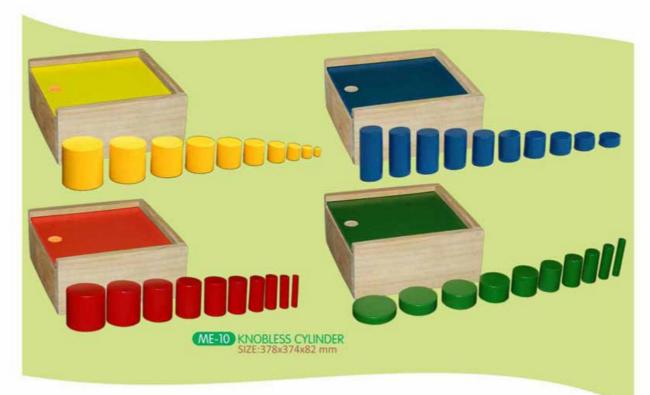

OAT GAME SIZE:298x106x18 mm













SR-02 BEACH PUZZLE (18 PCS. PUZZLE) SIZE:300x225x7 mm























AB-05 KITCHEN SET SIZE:278x145x138 mm



Baby Kitchen Utensils (Set of 4 Milk Pot)

AB-99 BABY KITCHEN UTENSILS (SET OF 4 MILK POT)
SIZE:399x130 mm



AB-58 WOODEN CLAY HAMMER & ROLLING PINS SIZE:405x224x40 mm



AB-59 CLAY STAMP SIZE:205x130x65 mm





AB-98 BABY KITCHEN UTENSILS (SET OF 3 MILK POT) SIZE:300x115 mm



AB-39 ROLLING PIN DESIGNERS SET (4 PCS) SIZE:240x165x40 mm



AB-09 CHAKLA BELAN FOR KIDS CHAKLA SIZE:195x155x9 mm BELAN SIZE:218x218 mm







AB-105 KID'S KITCHEN ACCESSORIES SET OF 3 PCS.



AB-106 KID'S KITCHEN ACCESSORIES SET OF 5 PCS.







AB-109 KID'S KITCHEN ACCESSORIES SET OF 9 PCS.





AB-110 KID'S KITCHEN ACCESSORIES SET OF 11 PCS.



















ME-08 SPINDLE BOX SIZE:254x205x66 mm











ME-14 SAND PAPER ENGLISH ALPHABETS-LOWERCASE PLATE SIZE:140x75x3 mm-13 PLATES;140x140x3 mm-13 PLATES SET OF 26 PLATES a TO z



ME-18 SAND PAPER CURSIVE WRITING ENGLISH ALPHABETS PLATE SIZE:140x75x3 mm-13 PLATES; 140x140x3 mm-13 PLATES SET OF 26 PLATES a TO z



PLATE SIZE:140x140x3 mm, SET OF 13 PLATES 31 TO 31:



































ME-69 TRINOMIAL CUBE SIZE:142x142x110 mm







ME-60 GEOMETRICAL SOLIDS-SMALL (SET OF 10 PCS.) NATURAL SIZE:283x147x46 mm



ME-61 GEOMETRICAL SOLIDS-SMALL (SET OF 10 PCS.) BLUE COLOUR SIZE:283x147x46 mm



ME-62 GEOMETRICAL SOLIDS-LARGE (SET OF 10 PCS.) NATURAL SIZE:320x177x54 mm



ME-63 GEOMETRICAL SOLIDS-LARGE (SET OF 10 PCS.) BLUE COLOUR SIZE:320x177x54 mm



ME-64 GEOMETRICAL SOLIDS-JUM