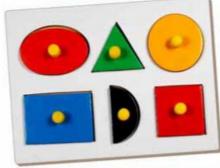

SC-04 INSET SHAPE BOARD-SMALL WITH KNOB SIZE:298x222x9 mm

SC-05 INSET SHAPE BOARD-BIG WITH KNOB SIZE:298x298x9 mm

SC-06 FORM BOARD SIZE:250x250x28 mm

SC-34 SHAPE & SERIATION WITH KNOB SIZE:298x298x9 mm

SC-35 INSET SHAPE FRACTION **BOARD WITH KNOB** SIZE:222x222x9 mm