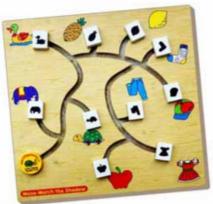

MZ-14 MAZE-ANIMAL & THEIR HOME SIZE:296x296x24 mm

MZ-15 MAZE-MATCH THE SHADOW SIZE:296x296x24 mm

MZ-16 MAZE-ADDITTION SIZE:296x296x24 mm

MZ-17 MAZE-SUBSTRACTION SIZE:296x296x24 mm