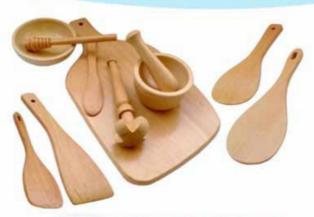

AB-105 KID'S KITCHEN ACCESSORIES SET OF 3 PCS.

AB-106 KID'S KITCHEN ACCESSORIES SET OF 5 PCS.

AB-109 KID'S KITCHEN ACCESSORIES SET OF 9 PCS.

AB-110 KID'S KITCHEN ACCESSORIES SET OF 11 PCS.

ME-08 SPINDLE BOX SIZE:254x205x66 mm