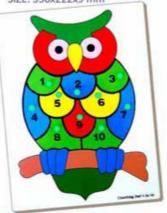

ITL-13 INSET TRAY LARGE

INSET TRAY LARGE-COUNTING OWL (1 TO 10) SIZE: 298x222x9 mm

Fine crafted soft wooden puzzle offer hands on introduction to counting/numers. Children learn through play as they fit the brightly coloured wooden pieces in the cavities of the board. Kids can use the pieces for tracing out numbers. It helps to build kids imagination and sharpness their power of observation. It also exercises their memory, improves finger coordination and helps them to sort out differences in shapes, size and colours.