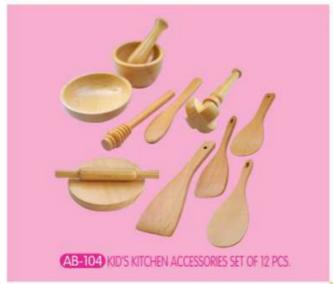

AB-105 KID'S KITCHEN ACCESSORIES SET OF 3 PCS.

AB-106 KID'S KITCHEN ACCESSORIES SET OF 5 PCS.

AB-109 KID'S KITCHEN ACCESSORIES SET OF 9 PCS.

AB-110 KID'S KITCHEN ACCESSORIES SET OF 11 PCS.

ME-08 SPINDLE BOX SIZE:254x205x66 mm