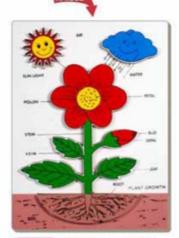

PT-04 PART OF FACE-BOY SIZE:298x222x9 mm

PT-10 PART OF FACE-GIRL SIZE:298x222x9 mm

PT-09 MY FACE PUZZLE SIZE:298x222x9 mm

LC-01 PLANT GROWTH SIZE:298x222x15 mm

LC-03 GROWTH PUZZLE WITH KNOB SIZE:298x222x9 mm