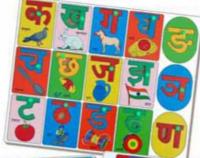

#### HINDI ALPHABET PUZZLE

AL-04B HINDI VOWELS INSET PUZZLE WITH KNOB SIZE:222x222x9 mm

AL-09B HINDI ALPHABETS INSET PUZZLE WITH KNOB SIZE:400x222x10 mm

HINDI VOWELS INSET PUZZLE SIZE:222x222x9 mm

AL-96B HINDI VOWELS OBJECT PUZZLE SIZE:375x298x9 mm

AL-09 HINDI CONSONANTS INSET PUZZIE SIZE:400x222x10 mm

AL-84B HINDI ALPHABET PICTURE PUZZLE SIZE:450x300x10 mm

AL-73 JUMBO HINDI VOWEL TRAY SIZE:375x298x9 mm

AL-64 HINDI VOWELS WITH PICTURE MATCH WITH KNOB SIZE:298x222x9 mm