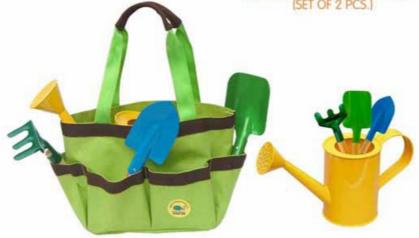

GT-36 COLOURFUL BUCKETS (SET OF 2 PCS.)

GT-37 COLOURFUL BUCKETS (SET OF 2 PCS.)

GT-01 KID'S GARDENING TOOLS (SET OF 3)

GT-38 GARDENING TOOLS+WATERING CAN IN GREEN BAG

GT-39 GARDENING TOOLS+WATERING CAN IN RED BAG