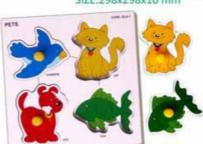

DLL-04 WILD ANIMALS DOUBLE LAYER PUZZLE WITH KNOB (LARGE) SIZE:298x298x10 mm

DLS-01 PETS DOUBLE LAYER PUZZLE WITH KNOB (SMALL) SIZE:222x22x10 mm

DLS-04 WILD ANIMALS DOUBLE LAYER PUZZLE WITH KNOB (SMALL) SIZE:222x222x10 mm