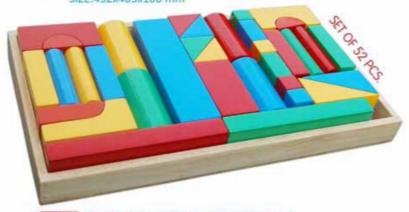

## **BUILDING BLOCKS**

BD-21 JUMBO BUILDING BLOCKS-COLOURED SIZE:432x405x100 mm

BD-25 WOODEN BRICKS ON WHEEL SIZE:440x216x105 mm

BD-23 JUMBO BUILDING BLOCKS-NATURAL FINISH

BD-26 COLOURED BUILDING BLOCKS SIZE:538x216x105 mm

BD-13 BLOCKS-N-BRICKS IN WOODEN BOX SIZE:466x258x56 mm

BD-24 WOODEN PULLING BLOCKS SIZE:268x182x95 mm

BD-19 PLAY BRICKS & BLOCKS SIZE:432x215x100 mm