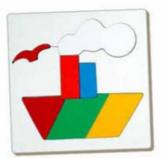

SP-34 MUSICAL-INSTRUMENTS PUZZLE SIZE:298x222x9 mm

SMALL-HOUSE SIZE:198x198x9 mm

SMALL-BUTTERFLY SIZE:198x198x9 mm

SMALL-SHIP SIZE:198x198x9 mm

SMALL-BEE SIZE:198x198x9 mm