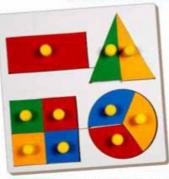

SC-04 INSET SHAPE BOARD-SMALL WITH KNOB SIZE:298x222x9 mm

SC-05 INSET SHAPE BOARD-BIG WITH KNOB SIZE:298x298x9 mm

SC-06 FORM BOARD SIZE:250x250x28 mm

SC-34 SHAPE & SERIATION WITH KNOB SIZE:298x298x9 mm

SC-35 INSET SHAPE FRACTION **BOARD WITH KNOB** SIZE:222x222x9 mm