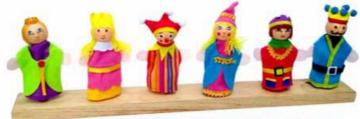

MS-08 HAND PUPPET-COMMUNITY HELPERS (SET OF 10 PCS.) SIZE:580x140x430 mm

MS-06 FINGER PUPPETS-ANIMALS SIZE:470x45x85 mm

MS-47 FINGER PUPPETS-KING FAMILY SIZE:389x49x150 mm

MS-23 HAND PUPPETS-EXPRESSIONS (SET OF 6 PCS.) SIZE:310x340x120 mm

MS-19 FINGER PUPPETS ANIMALS (SET OF 10 PCS.) SIZE:320x230 mm

MS-16 FINGER PUPPET-FAMILY (SET OF 8 PCS.) SIZE:258x176x67 mm

MS-25 HAND PUPPETS-FAMILY (SET OF 6 PCS.) SIZE:310x340x120 mm

MS-21 PLUSH TOYS-BOY & GIRL-SMALL SIZE:13.5 INCH