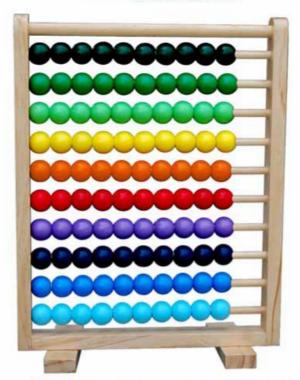

# HAND & EYE CO-ORDINATION-ABACUS

HE-05 ABACUS-SMALL SIZE:310x60x242 mm

HE-05B ABACUS-BIG SIZE:440x74x330 mm

HE-56 JUMBO ABACUS (1X10) WOODEN BEADS

HE-60 JUMBO ABACUS (10X10) WOODEN BEADS SIZE:705x540x62 mm

### HAND & EYE CO-ORDINATION-ABACUS

HE-46 ABACUS 1 TO 10 BEADS

HE-20 SENIOR ABACUS SIZE:394x305x57 mm

HE-17 BEAD SHUTTLES-SPIRAL

HE-18 BEAD SHUTTLES-SPIRAL+STRAIGHT

HE-16 TEACHER'S ABACUS SIZE:275x94x174 mm