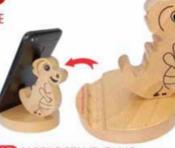

MD-01 TANGRAM-COLOURED-BIG SIZE:241x243x17 mm

HC-23 LOCK & KEY CO-ORDINATION SHAPE SIZE:254x92x92 mm

MD-03 TANGRAM-COLOURED-SMALL

MD-04 BRAHMAS TOWER SIZE:152x175x60 mm

AB-97 MOBILE STAND-DYNO SIZE:97x82x110 mm