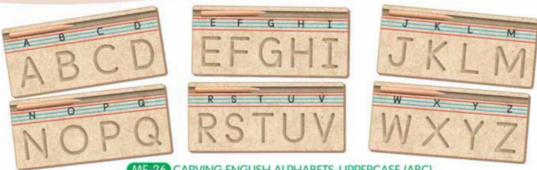

ME-65 GEOMETRICAL SOLIDS-JUMBO (SET OF 10 PCS.) BLUE COLOUR WITH BOX SIZE:500x330x116 mm

ME-26 CARVING ENGLISH ALPHABETS-UPPERCASE (ABC) (SET OF 6 TRAY) EACH TRAY SIZE:254x110x6 mm

ME-36 CARVING BASIC LINES (SET OF 4 TRAY) EACH TRAY SIZE:254x110x6 mm