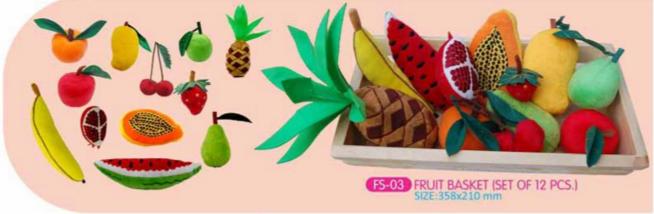

MS-08 HAND PUPPET-COMMUNITY HELPERS (SET OF 10 PCS.) SIZE:580x140x430 mm



MS-06 FINGER PUPPETS-ANIMALS SIZE:470x45x85 mm



MS-47 FINGER PUPPETS-KING FAMILY SIZE:389x49x150 mm



MS-23 HAND PUPPETS-EXPRESSIONS (SET OF 6 PCS.) SIZE:310x340x120 mm



MS-19 FINGER PUPPETS ANIMALS (SET OF 10 PCS.) SIZE:320x230 mm



MS-16 FINGER PUPPET-FAMILY (SET OF 8 PCS.) SIZE:258x176x67 mm



MS-25 HAND PUPPETS-FAMILY (SET OF 6 PCS.) SIZE:310x340x120 mm







MS-21 PLUSH TOYS-BOY & GIRL-SMALL SIZE:13.5 INCH



MS-22 PLUSH TOYS-BOY & GIRL-BIG SIZE:14.5 INCH



MS-10 NUMBER BEAR FINGER PUPPETS (SET OF 10 PCS.) SIZE:272x80x196 mm



MS-09 ALPHABET BEAR FINGER PUPPETS (SET OF 26 PCS.) SIZE :365x80x196 mm







MS-12 COUNTING RABBIT CALENDER SIZE:810x385 mm



MS-11 CLOTH WALL CALENDER SIZE:685x490 mm













MS-20 PLUSH TOYS-ANIMAL & THEIR BABY (SET OF 10 PAIRS) SIZE:808x665x128 mm



# Size: 12 inch Hand Puppets



#### WALL HANGING



WH-02 HONEY BEE (406X458 MM) SIZE:406x458 mm



WH-01 BETTLE (368X394 MM) SIZE:368x394 mm



WH-04 ANT (482X355 MM) SIZE:482x355 mm



WH-06 BUTTERFLY (440X377 MM) SIZE:440x377 mm



WH-05 CATERPILLER (558X355 MM) SIZE:558x355 mm



WH-07 MONKEY (440X377 MM) SIZE:440x377 mm



WH-08 ZEBRA (385X383 MM) SIZE:385x383 mm



WH-09 CAT (460X296 MM) SIZE:460x296 mm



# WOODEN STORY-TELLING MASK AND POTTERS TOOL







PM-09 WOODEN CLAY & POTTER'S RIBS SET SIZE:272x145x118 mm



PM-10 WOODEN CLAY & POTTER'S MODELING TOOL SET SIZE:278x145x138 mm



# **DESK AND STUDY TABLE** EB-23 STUDY DESK (FOLDING) SIZE :502x365 mm EB-22 MUNEEM DESK SIZE :495x375 mm AB-4