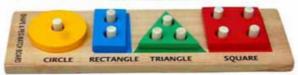

SC-04 INSET SHAPE BOARD-SMALL WITH KNOB SIZE:298x222x9 mm

SC-05 INSET SHAPE BOARD-BIG WITH KNOB SIZE:298x298x9 mm

SC-06 FORM BOARD SIZE:250x250x28 mm

SC-34 SHAPE & SERIATION WITH KNOB SIZE:298x298x9 mm

SC-35 INSET SHAPE FRACTION **BOARD WITH KNOB** SIZE:222x222x9 mm

SC-36 JUMBO FRACTION WITH BIG KNOB SIZE:298x375x9 mm

SC-26 RAISED SHAPE TRAY WITH BIG KNOB SIZE:280x200x32 mm

SC-09 COUNT & COLOUR STACKING BOARD

SS-18 SIZE & SERIATION-CIRCLE WITH KNOB SIZE:348x112x9 mm

SS-19 SIZE & SERIATION-SQUARE WITH KNOB SIZE:348x112x9 mm

SS-20 SIZE & SERIATION-TRIANGLE WITH KNOB SIZE:348x112x9 mm

SS-21 SIZE & SERIATION-RECTANGLE WITH KNOB SIZE:348x112x9 mm

SIZE:185x148x118 mm

SC-25 ROLLING SHAPE SORTER SIZE:135x135x160 mm