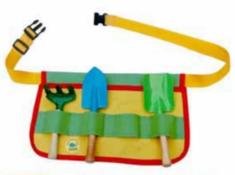

GT-36 COLOURFUL BUCKETS (SET OF 2 PCS.)

GT-37 COLOURFUL BUCKETS (SET OF 2 PCS.)

GT-01 KID'S GARDENING TOOLS (SET OF 3)

GT-38 GARDENING TOOLS+WATERING CAN IN GREEN BAG

GT-39 GARDENING TOOLS+WATERING CAN IN RED BAG