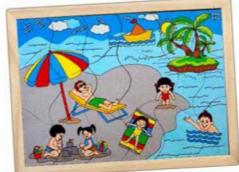

SR-02 BEACH PUZZLE (18 PCS. PUZZLE) SIZE:300x225x7 mm

AB-05 KITCHEN SET SIZE:278x145x138 mm

Baby Kitchen Utensils (Set of 4 Milk Pot)

AB-99 BABY KITCHEN UTENSILS (SET OF 4 MILK POT)
SIZE:399x130 mm

AB-58 WOODEN CLAY HAMMER & ROLLING PINS SIZE:405x224x40 mm