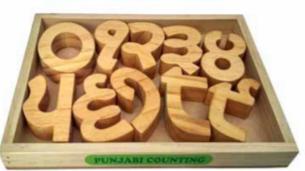

WA-19 HINDI MATRA-IN WOODEN BOX SIZE:228x228x32 mm

WA-21 PUNJABI ALPHABETS SIZE:340x255x82 mm

WA-22 PUNJABI NUMBERS

BC-22 PULLING SHAPE SORTING TRUCK SIZE:370x84x128 mm

BC-21 PULLING SHAPE & COLOUR STACKING TRUCK SIZE:370x84x128 mm