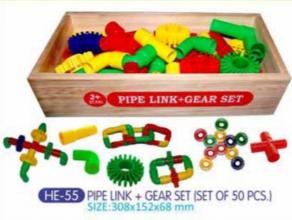

T ABACUS SIZE:278x178x152 mm





## HAND & EYE CO-ORDINATION-ABACUS





### HAND & EYE CO-ORDINATION PEG BOARDS





HE-61 PEG COUNTING AND MATCHING TILES





HE-44 PEG BOARD SIZE:395x140x45 mm



HE-39 MATHEMATICAL NUMBER BOARD



SC-56 WOODEN FRACTION BOARD SIZE:198x302x15 mm



HE-42 MATH RODS SIZE:224x146x43 mm



HE-36 BEGINNERS ADDING UP RODS SIZE:288x288x30 mm



SC-21 SHAPE MAGIC SIZE:352x198x5 mm



#### HAND & EYE CO-ORDINATION-LACING BEADS



























HE-06F BEADS CYLINDER (THIN) (SET OF 100 PCS) SIZE:175x142x46 mm



(HE-06G THREADING BUTTON (SET OF 100 BUTTON) SIZE:175x140x30 mm



HE-49 JUMBO BEADS SET (SET OF 420 BEADS+10 LACE+1 DICE)



HE-63 BEADS ROUND-SMALL (SET OF 500 BEADS) SIZE:177x143x30 mm







## HAND & EYE CO-ORDINATION-LACING BEADS

















## HAND & EYE CO-ORDINATION-HAMMERING



## HAND & EYE CO-ORDINATION MIND GAME



MD-05 WOODEN TUMBLING BRICKS NATURAL-BIG (48 BRICKS PCS.) SIZE:232x74x74 mm EACH BRICK:74x25x14.5 mm



MD-07 WOODEN TUMBLING BRICKS NATURAL-SMALL (48 BRICKS PCS.) SIZE:160x60x60 mm EACH BRICK:60x20x10 mm



MD-02 TANGRAM-NATURAL-BIG 5IZE:241x243x17 mm



MD-06 WOODEN TUMBLING BRICKS COLOURED-BIG (48 BRICKS PCS.) SIZE:232x74x74 mm EACH BRICK:74x25x14.5 mm



MD-08 WOODEN TUMBLING BRICKS COLOURED-SMALL (48 BRICKS PCS.)



MD-01 TANGRAM-COLOURED-BIG SIZE:241x243x17 mm



HC-23 LOCK & KEY CO-ORDINATION SHAPE SIZE:254x92x92 mm



MD-03 TANGRAM-COLOURED-SMALL



MD-04 BRAHMAS TOWER SIZE:152x175x60 mm



AB-97 MOBILE STAND-DYNO SIZE:97x82x110 mm



## HAND & EYE CO-ORDINATION LACING





## HAND & EYE CO-ORDI