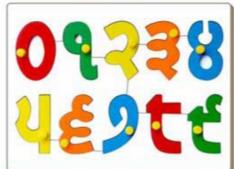

AL-15 NUMBER PICTURE TRAY WITH KNOB

SIZE: 298x222x10 mm

1234 5678 9 10

AL-03 NUMBER INSET TRAY PUZZLE-1 TO 10 SIZE: 222x222x9 mm

AL-92 LEARNING DYNO NUMBER 1 TO 30 SIZE: 298x222x9 mm

AL-81 NUMBERS WITH SYMBOLS SIZE: 298x222x9 mm

1234 5678 9 10

AL-03B NUMBER INSET TRAY PUZZLE 1 TO 10 WITH KNOB SIZE: 222x222x9 mm

AL-37 COUNTING FOREST ANIMAL & BIRDS WITH KNOB SIZE: 298x222x9 mm

AL-85 NUMBER MATCH OBJECT PUZZLE 0 TO 9 WITH KNOB SIZE: 298x222x9 mm

1234567 89101112 13141516 17181920

AL-74 COUNTING TRAY PUZZLE1 TO 20 SIZE: 375x298x9 mm

AL-46 HAND COUNTING PUZZLE SIZE: 298x298x9 mm

AL-21 NUMBER CATERPILLAR TRAY WITH KNOB SIZE: 298x222x9 mm

AL-36 DOUBLE HAND PUZZLE WITH KNOB SIZE: 298x222x9 mm