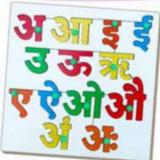

AL-77 ALPHABET TRAIN PUZZLE SIZE: 425x2402x9 mm

AL-78 NUMBER TRAIN PUZZLE SIZE: 456x88x9 mm

AL-117 ABC LOWERCASE (RAISED)
SIZE:450x300x16 mm

AL-118 HINDI VOWELS OBJECT (RAISED) SIZE:375x298x16 mm

AL-59 RAISED HINDI VOWEL PUZZLE SIZE:298x298x16 mm

#### HINDI ALPHABET PUZZLE

AL-04B HINDI VOWELS INSET PUZZLE WITH KNOB SIZE:222x222x9 mm

AL-09B HINDI ALPHABETS INSET PUZZLE WITH KNOB SIZE:400x222x10 mm

HINDI VOWELS INSET PUZZLE SIZE:222x222x9 mm

AL-96B HINDI VOWELS OBJECT PUZZLE SIZE:375x298x9 mm