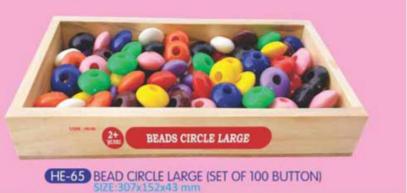

#### HAND & EYE CO-ORDINATION-LACING BEADS

HE-06F BEADS CYLINDER (THIN) (SET OF 100 PCS) SIZE:175x142x46 mm

(HE-06G THREADING BUTTON (SET OF 100 BUTTON) SIZE:175x140x30 mm

HE-49 JUMBO BEADS SET (SET OF 420 BEADS+10 LACE+1 DICE)

HE-63 BEADS ROUND-SMALL (SET OF 500 BEADS) SIZE:177x143x30 mm

## HAND & EYE CO-ORDINATION-LACING BEADS