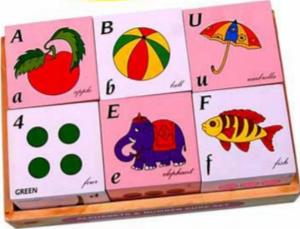

## A BCDEFG HIJKLMN PRRST UVWXYZ

AL-14 ALPHABET PICTURE TRAY (ABC)

AL-61 ENGLISH ALPHABET PICTURE MATCH WITH KNOB SIZE: 375x298x9 mm

AL-52 EARLY LEARNING ABC-SET OF 4 TRAYS EACH TRAY SIZE: 278x88x9 mm

AL-14B ALPHABET PICTURE TRAY (ABC) WITH KNOB

Match and fix the letters of English Alphabets by matching darling object with the inset Alphabets. There's a picture in the puzzle board and alphabet comes out. Kids used to match a picture of an animal or object starting with that letter. So much learning and fun in these wooden alphabet picture match puzzle boards. Beautiful crafted in environmentally friendly wood.