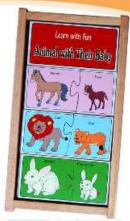

FO-04 FAVOURITE CT TRAY-INSECTS ::198x198x9 mm

MP-01 MATCH THE PAIR FOOD PUZZLE SIZE:298x222x9 mm

MP-04 LEARN ADDITION SIZE:298x222x9 mm

MP-02 ANIMAL AND THEIR BABY

MP-05 LEARN SUBSTRATION SIZE:298x222x9 mm