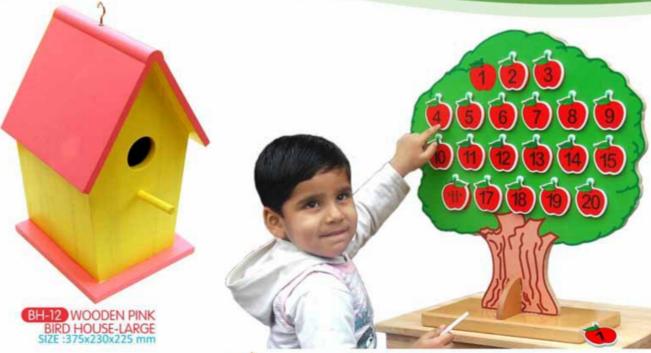

# **BIRD HOUSE**

AB-60 COUNTING APPLE TREE SIZE:520x485x172 mm

BH-11 WOODEN PINK BIRD HOUSE-MEDIUM SIZE :270x210x195 mm

BH-10 WOODEN PINK BIRD HOUSE-SMALL SIZE :215x180x150 mm

AB-84 ENGLISH ALPHABET MANGO TREE