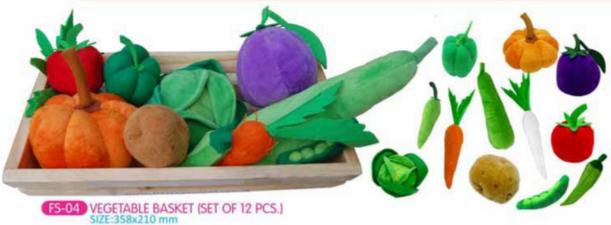

MS-08 HAND PUPPET-COMMUNITY HELPERS (SET OF 10 PCS.) SIZE:580x140x430 mm



MS-06 FINGER PUPPETS-ANIMALS SIZE:470x45x85 mm



MS-47 FINGER PUPPETS-KING FAMILY SIZE:389x49x150 mm



MS-23 HAND PUPPETS-EXPRESSIONS (SET OF 6 PCS.) SIZE:310x340x120 mm



MS-19 FINGER PUPPETS ANIMALS (SET OF 10 PCS.) SIZE:320x230 mm



MS-16 FINGER PUPPET-FAMILY (SET OF 8 PCS.) SIZE:258x176x67 mm



MS-25 HAND PUPPETS-FAMILY (SET OF 6 PCS.) SIZE:310x340x120 mm







MS-21 PLUSH TOYS-BOY & GIRL-SMALL SIZE:13.5 INCH



MS-22 PLUSH TOYS-BOY & GIRL-BIG SIZE:14.5 INCH



MS-10 NUMBER BEAR FINGER PUPPETS (SET OF 10 PCS.) SIZE:272x80x196 mm



MS-09 ALPHABET BEAR FINGER PUPPETS (SET OF 26 PCS.) SIZE :365x80x196 mm







MS-12 COUNTING RABBIT CALENDER SIZE:810x385 mm



MS-11 CLOTH WALL CALENDER SIZE:685x490 mm













MS-20 PLUSH TOYS-ANIMAL & THEIR BABY (SET OF 10 PAIRS) SIZE:808x665x128 mm



# Size: 12 inch Hand Puppets



#### WALL HANGING



WH-02 HONEY BEE (406X458 MM) SIZE:406x458 mm



WH-01 BETTLE (368X394 MM) SIZE:368x394 mm



WH-04 ANT (482X355 MM) SIZE:482x355 mm



WH-06 BUTTERFLY (440X377 MM) SIZE:440x377 mm



WH-05 CATERPILLER (558X355 MM) SIZE:558x355 mm



WH-07 MONKEY (440X377 MM) SIZE:440x377 mm



WH-08 ZEBRA (385X383 MM) SIZE:385x383 mm



WH-09 CAT (460X296 MM) SIZE:460x296 mm



# WOODEN STORY-TELLING MASK AND POTTERS TOOL







PM-09 WOODEN CLAY & POTTER'S RIBS SET SIZE:272x145x118 mm



PM-10 WOODEN CLAY & POTTER'S MODELING TOOL SET SIZE:278x145x138 mm



# **DESK AND STUDY TABLE** EB-23 STUDY DESK (FOLDING) SIZE :502x365 mm EB-22 MUNEEM DESK SIZE :495x375 mm AB-43