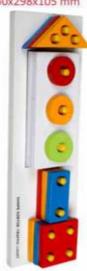

#### **CLOCK-TIME TEACHING**

BC-12 TEACHING CLOCK SIZE:204x280x18 mm

BC-09 CIRCLE CLOCK (GREEN) SIZE:280x280x15 mm

10

- · WHAT IS SCHOOL TIME?
- WHAT TIME IS RECESS? •
- · WHAT IS BED TIME?

BC-13 TIME LEARNING CLOCK (BLUE) SIZE:295x295x25 mm

BC-26 LEARNING CLOCK SIZE:238x190x36 mm

BC-03 CONSTRUCT-A-CLOCK SIZE:190x185x32 mm

BC-25 TIME CLOCK SIZE:218x218 mm

BC-41 BLOCK CLOCK SIZE:388x388x70 mm

BC-27 CLOCK SEASON CALENDER SIZE:350x350x40 mm

RAINY