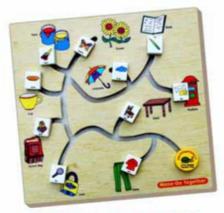

### MAZE CHASE / PATH TRACER

MZ-10 MAZE-OPPOSITE SIZE:296x296x24 mm

MZ-11 MAZE-RHYMING WORD SIZE:296x296x24 mm

MZ-12 MAZE-ANIMAL & THEIR FOOD SIZE:296x296x24 mm

MZ-13 MAZE-ANIMAL & THEIR BABY SIZE:296x296x24 mm

MZ-14 MAZE-ANIMAL & THEIR HOME SIZE:296x296x24 mm

MZ-15 MAZE-MATCH THE SHADOW SIZE:296x296x24 mm

MZ-16 MAZE-ADDITTION SIZE:296x296x24 mm

MZ-17 MAZE-SUBSTRACTION SIZE:296x296x24 mm