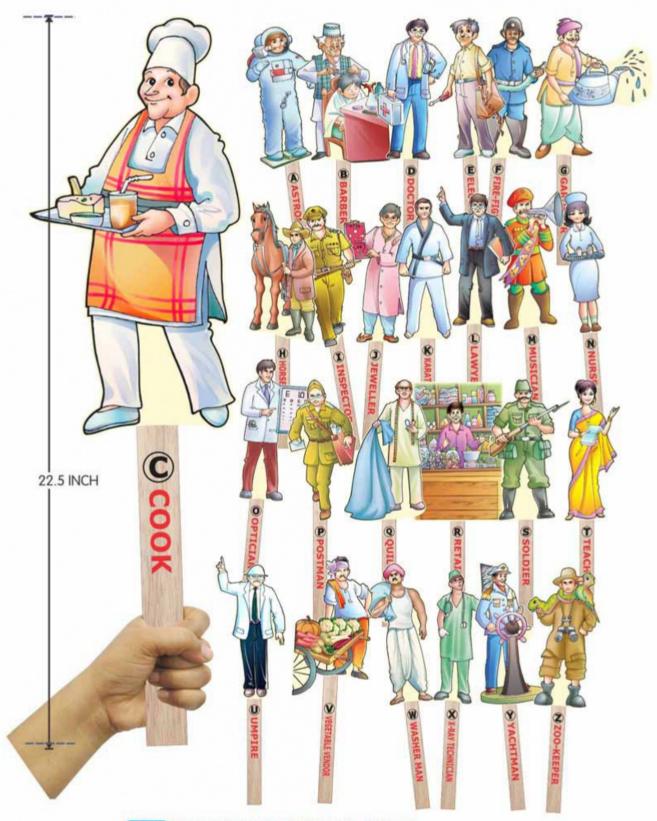

# COMMUNITY OCCUPATIONS - A TO Z WANDS

#### SIZE WITH WOODEN WAND: 22.5 INCH

MS-45 COMMUNITY OCCUPATIONS-A TO Z WANDS