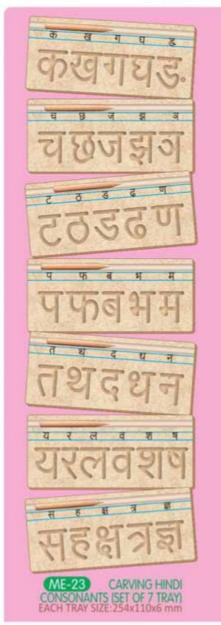

ME-32 CARVING TELGUE CONSONANTS (SET OF 10 TRAY) EACH TRAY SIZE:254x110x6 mm

ME-29 CARVING GUJARATI VOWEL (SET OF 3 TRAY) EACH TRAY SIZE: 254x110x6 mm

ME-33 CARVING KANNAD VOWELS (SET OF 4 TRAY) EACH TRAY SIZE:254x110x6 mm

ME-51 CARVING HINDI CONSONANTS SIZE:298x222x6 mm

ME-77 CARVING PANEL VEGATEBLE BOARD SIZE:298x222x6 mm

ME-78 CARVING PANEL FRUIT BOARD SIZE:298x222x6 mm

ME-52 FINGER CARVING ALPHABET BOARD UPPERCASE (SET OF 2 TRAY) SIZE:375x298x9 mm