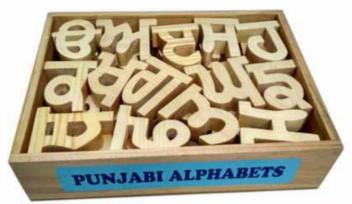

WA-19 HINDI MATRA-IN WOODEN BOX SIZE:228x228x32 mm

WA-21 PUNJABI ALPHABETS SIZE:340x255x82 mm

WA-22 PUNJABI NUMBERS

BC-22 PULLING SHAPE SORTING TRUCK SIZE:370x84x128 mm

BC-21 PULLING SHAPE & COLOUR STACKING TRUCK SIZE:370x84x128 mm