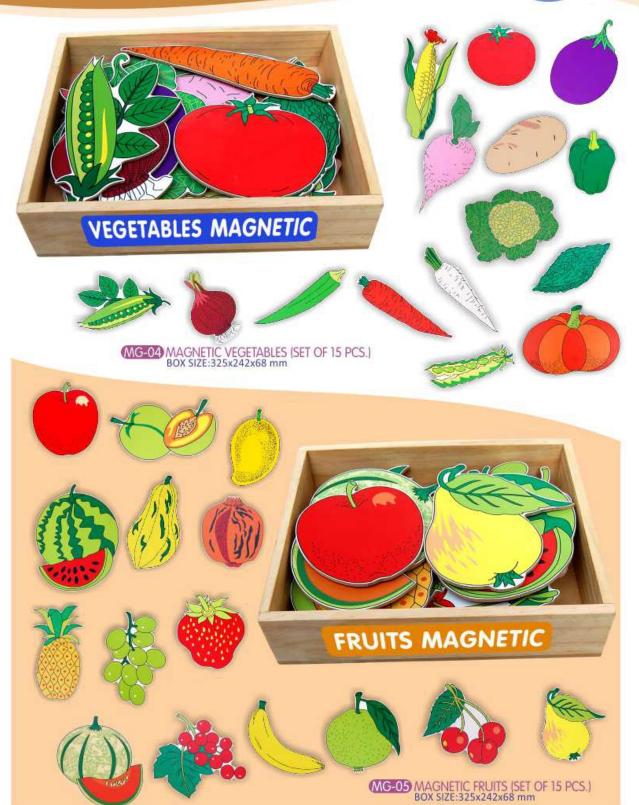

## SINGLE PIECE LIFTOUT PUZZLE

SP-11 FRUIT-APPLE TRAY WITH KNOB SIZE:298x222x9 mm

SP-12 VEGETABLE-TOMATO TRAY WITH KNOB SIZE:298x222x9 mm

SP-13 ANIMAL-WILD TRAY WITH KNOB SIZE:298x222x9 mm

SP-14 ANIMAL-DOMESTIC TRAY WITH KNOB SIZE:298x222x9 mm

SP-27 VEGATABLES-CORN-TRAY SIZE:298x222x9 mm

SP-28 BIRDS-PIGEON TRAY SIZE:298x222x9 mm

SP-29 FRUITS-STRAWBERRY TRAY
SIZE:298x222x9 mm

SPL-11 WATER ANIMALS TRAY-LARGE WITH BIG KNOB SIZE:298x298x9 mm

SP-31 WILD ANIMALS-MONKEY PUZZLE SIZE:298x222x9 mm

SPL-10 VEHICLES-BUS TRAY LARGE WITH BIG KNOB SIZE:298x298x9 mm

SPL-12 FRUIT-MANGO TRAY LARGE WITH BIG KNOB SIZE:298x298x9 mm

SPL-13 VEGETABLE-CARROT TRAY LARGE WITH BIG KNOB SIZE:298x298x9 mm

### **DOUBLE LAYER PUZZLE**

DLL-01 FRUITS DOUBLE LAYER PUZZLE WITH KNOB (LARGE) SIZE:298x298x10 mm

DLL-03 DOMESTIC ANIMALS DOUBLE LAYER PUZZLE WITH KNOB (LARGE) SIZE:298x298x10 mm

DLL-02 VEGETABLES DOUBLE LAYER PUZZLE WITH KNOB (LARGE) SIZE:298x298x10 mm

OLS-02 FRUITS DOUBLE LAYER
PUZZLE WITH KNOB (SMALL)
SIZE:222x22x10 mm

**DLS-05** VEGETABLES DOUBLE LAYER PUZZLE WITH KNOB (SMALL) SIZE:222x22x10 mm

DLS-03 TRANSPORT DOUBLE LAYER
PUZZLE WITH KNOB (SMALL)
SIZE:222x22x10 mm

RP-02 RAISED PUZZLE VAN SIZE:248x198x15 mm

FO-01 FRUITS-SMALL WITH BIG KNOB E:198x198x9 mm

FO-02 VEGETABLES SMALL WITH BIG KNOB SIZE:198x198x9 mm

FO-03 MODES OF TRANSPORT SMALL WITH BIG KNOB SIZE:198x198x9 mm