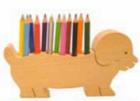

CH-11 CRAYON HOLDER-GOOSE SIZE:190x122x24 mm

CH-12 CRAYON HOLDER-DOGGY SIZE:235x100x24 mm

CH-13 CRAYON HOLDER-DOG SIZE:190x98x24 mm

CH-68 CRAYON HOLDER-BUFFALO SIZE: 202x118x24 mm

CH-65 CRAYON HOLDER-BISON SIZE: 198x110x24 mm

CH-66 CRAYON HOLDER-OX SIZE: 160x120x24 mm

CH-67 CRAYON HOLDER-HORSE SIZE: 188x130x24 mm

CH-69 CRAYON HOLDER-CAT SIZE: 255x100x24 mm

CH-15 PEN HOLDER-OWL

CH-14 CRAYON HOLDER-LIZARD SIZE:242x126x24 mm