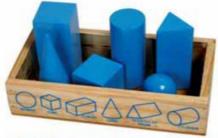

PLATE SIZE:140x140x3 mm, SET OF 13 PLATES 31 TO 31:

ME-69 TRINOMIAL CUBE SIZE:142x142x110 mm

ME-60 GEOMETRICAL SOLIDS-SMALL (SET OF 10 PCS.) NATURAL SIZE:283x147x46 mm

ME-61 GEOMETRICAL SOLIDS-SMALL (SET OF 10 PCS.) BLUE COLOUR SIZE:283x147x46 mm

ME-62 GEOMETRICAL SOLIDS-LARGE (SET OF 10 PCS.) NATURAL SIZE:320x177x54 mm

ME-63 GEOMETRICAL SOLIDS-LARGE (SET OF 10 PCS.) BLUE COLOUR SIZE:320x177x54 mm

ME-64 GEOMETRICAL SOLIDS-JUMBO (SET OF 10 PCS.) BLUE NATURAL WITH BOX SIZE:500x330x116 mm

ME-65 GEOMETRICAL SOLIDS-JUMBO (SET OF 10 PCS.) BLUE COLOUR WITH BOX SIZE:500x330x116 mm

ME-26 CARVING ENGLISH ALPHABETS-UPPERCASE (ABC) (SET OF 6 TRAY) EACH TRAY SIZE:254x110x6 mm

ME-36 CARVING BASIC LINES (SET OF 4 TRAY) EACH TRAY SIZE:254x110x6 mm