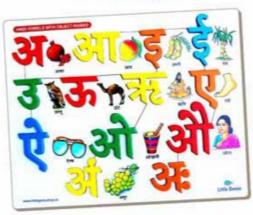

#### HINDI ALPHABET PUZZLE

AL-04B HINDI VOWELS INSET PUZZLE WITH KNOB SIZE:222x222x9 mm

AL-09B HINDI ALPHABETS INSET PUZZLE WITH KNOB SIZE:400x222x10 mm

HINDI VOWELS INSET PUZZLE SIZE:222x222x9 mm

AL-96B HINDI VOWELS OBJECT PUZZLE SIZE:375x298x9 mm