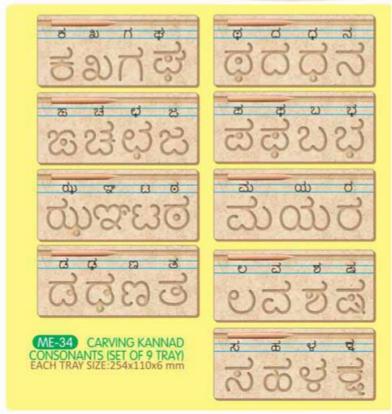

ME-32 CARVING TELGUE CONSONANTS (SET OF 10 TRAY) EACH TRAY SIZE:254x110x6 mm

ME-29 CARVING GUJARATI VOWEL (SET OF 3 TRAY) EACH TRAY SIZE: 254x110x6 mm

ME-33 CARVING KANNAD VOWELS (SET OF 4 TRAY) EACH TRAY SIZE:254x110x6 mm