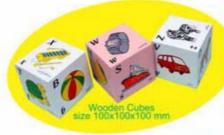

AL-53 COUNTING DOTS PAIRING SET SIZE:530x190x30 mm

AL-62 ALPHABET AND NUMBER CUBE SET SIZE:330x225x106 mm

AB-12 ALPHABET SET
SET OF 12 CUBES, CUBE SIZE:34 mm

WA-15 ENGLISH ALPHABET-UPPERCASE-IN WOODEN BOX SIZE:340x255x82 mm