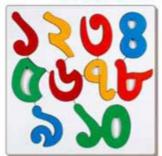

AL-67 KANNAD VOWELS WITH KNOB SIZE:400x222x9 mm

AL-68 KANNAD CONSONANTS WITH KNOB SIZE:450x300x12 mm

AL-110 ORIYA NUMBERS 1-10 WITH KNOB SIZE:222x222x9 mm

AL-27 PUNJABI ALPHABETS SIZE:400x222x9 mm

AL-49 BANGLA COUNTING 1 TO 10-SMALL SIZE:222x222x9 mm

AL-50 BANGLA COUNTING 1 TO 10 WITH KNOB-LARGE SIZE:298x298x9 mm

AL-108 ORIYA VOWELS WITH KNOB SIZE:222x222x9 mm

AL-111 PUNJABI COUNT & MATCH PUZZLE 1 TO 10 SIZE:350x222x9 mm

AL-112 PUNJABI NUMBERS 0 TO 9