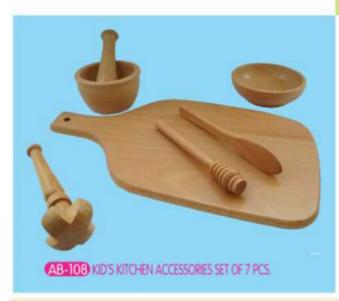

AB-105 KID'S KITCHEN ACCESSORIES SET OF 3 PCS.

AB-106 KID'S KITCHEN ACCESSORIES SET OF 5 PCS.

AB-109 KID'S KITCHEN ACCESSORIES SET OF 9 PCS.

AB-110 KID'S KITCHEN ACCESSORIES SET OF 11 PCS.

ME-08 SPINDLE BOX SIZE:254x205x66 mm