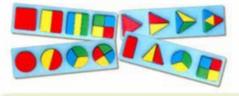

SC-36 JUMBO FRACTION WITH BIG KNOB SIZE:298x375x9 mm

SC-26 RAISED SHAPE TRAY WITH BIG KNOB SIZE:280x200x32 mm

SC-09 COUNT & COLOUR STACKING BOARD

SS-18 SIZE & SERIATION-CIRCLE WITH KNOB SIZE:348x112x9 mm

SS-19 SIZE & SERIATION-SQUARE WITH KNOB SIZE:348x112x9 mm

SS-20 SIZE & SERIATION-TRIANGLE WITH KNOB SIZE:348x112x9 mm

SS-21 SIZE & SERIATION-RECTANGLE WITH KNOB SIZE:348x112x9 mm

SIZE:185x148x118 mm

SC-25 ROLLING SHAPE SORTER SIZE:135x135x160 mm