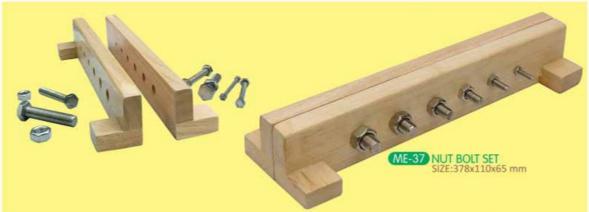

8 BABY KITCHEN UTENSILS (SET OF 3 MILK POT) SIZE:300x115 mm



AB-39 ROLLING PIN DESIGNERS SET (4 PCS) SIZE:240x165x40 mm



AB-09 CHAKLA BELAN FOR KIDS CHAKLA SIZE:195x155x9 mm BELAN SIZE:218x218 mm







AB-105 KID'S KITCHEN ACCESSORIES SET OF 3 PCS.



AB-106 KID'S KITCHEN ACCESSORIES SET OF 5 PCS.







AB-109 KID'S KITCHEN ACCESSORIES SET OF 9 PCS.





AB-110 KID'S KITCHEN ACCESSORIES SET OF 11 PCS.



















ME-08 SPINDLE BOX SIZE:254x205x66 mm











ME-14 SAND PAPER ENGLISH ALPHABETS-LOWERCASE PLATE SIZE:140x75x3 mm-13 PLATES;140x140x3 mm-13 PLATES SET OF 26 PLATES a TO z



ME-18 SAND PAPER CURSIVE WRITING ENGLISH ALPHABETS PLATE SIZE:140x75x3 mm-13 PLATES; 140x140x3 mm-13 PLATES SET OF 26 PLATES a TO z



PLATE SIZE:140x140x3 mm, SET OF 13 PLATES 31 TO 31:



































ME-69 TRINOMIAL CUBE SIZE:142x142x110 mm







ME-60 GEOMETRICAL SOLIDS-SMALL (SET OF 10 PCS.) NATURAL SIZE:283x147x46 mm



ME-61 GEOMETRICAL SOLIDS-SMALL (SET OF 10 PCS.) BLUE COLOUR SIZE:283x147x46 mm



ME-62 GEOMETRICAL SOLIDS-LARGE (SET OF 10 PCS.) NATURAL SIZE:320x177x54 mm



ME-63 GEOMETRICAL SOLIDS-LARGE (SET OF 10 PCS.) BLUE COLOUR SIZE:320x177x54 mm



ME-64 GEOMETRICAL SOLIDS-JUMBO (SET OF 10 PCS.) BLUE NATURAL WITH BOX SIZE:500x330x116 mm



ME-65 GEOMETRICAL SOLIDS-JUMBO (SET OF 10 PCS.) BLUE COLOUR WITH BOX SIZE:500x330x116 mm



ME-26 CARVING ENGLISH ALPHABETS-UPPERCASE (ABC) (SET OF 6 TRAY) EACH TRAY SIZE:254x110x6 mm







ME-36 CARVING BASIC LINES (SET OF 4 TRAY) EACH TRAY SIZE:254x110x6 mm





ME-39 CARVING WRITING SKILL (SET OF 4 TRAY) E