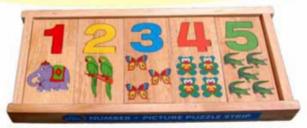

AL-18 NUMBER+PICTURE PUZZLE STRIP

EACH BLOCK SIZE (PAIR): 57X120 mm PACK SIZE: 330X37X140 mm

EACH BLOCK SIZE (PAIR): 57X120 mm PACK SIZE: 338X78X147 mm

AL-97 ENGLISH ALPHABET PICTURE PUZZLE STRIP

AL-119 ENGLISH ALPHABET-LOWERCASE PUZZLE STRIP