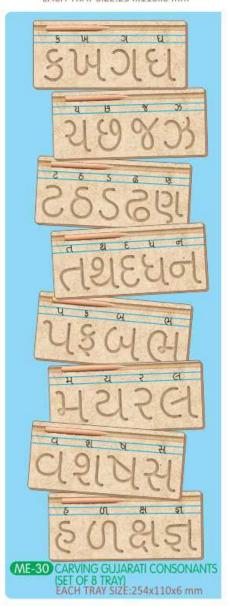

ME-32 CARVING TELGUE CONSONANTS (SET OF 10 TRAY) EACH TRAY SIZE:254x110x6 mm

ME-29 CARVING GUJARATI VOWEL (SET OF 3 TRAY) EACH TRAY SIZE: 254x110x6 mm

ME-33 CARVING KANNAD VOWELS (SET OF 4 TRAY) EACH TRAY SIZE:254x110x6 mm