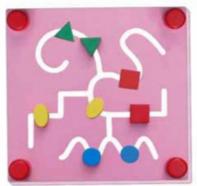

### MAZE CHASE / PATH TRACER

MZ-06 MAZE-POND COUNTING SIZE:296x296x24 mm

MZ-07 MAZE-FISH MATCHING SIZE:296x296x24 mm

MZ-08 MAZE-COMPLETE WORD SIZE:296x296x24 mm

MZ-03 MAZE-PATH TRACE SIZE:254x254x62 mm

MZ-04 MAZE-WRITING PATH SIZE:254x254x62 mm

MZ-02 MAZE-WRITING LINES SIZE:254x254x62 mm

MZ-01 MAZE-BASIC LINES SIZE:254x254x62 mm

MZ-05 MAZE-LOGIC PATH SIZE:254x254x62 mm

HC-21 SOLVING PATH SIZE:345x225x54 mm