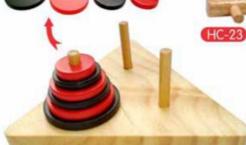

MD-01 TANGRAM-COLOURED-BIG SIZE:241x243x17 mm

HC-23 LOCK & KEY CO-ORDINATION SHAPE SIZE:254x92x92 mm

MD-03 TANGRAM-COLOURED-SMALL

MD-04 BRAHMAS TOWER SIZE:152x175x60 mm

AB-97 MOBILE STAND-DYNO SIZE:97x82x110 mm