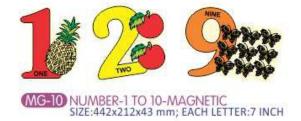

AL-15 NUMBER PICTURE TRAY WITH KNOB

SIZE: 298x222x10 mm

1234 5678 9 10

AL-03 NUMBER INSET TRAY PUZZLE-1 TO 10 SIZE: 222x222x9 mm

AL-92 LEARNING DYNO NUMBER 1 TO 30 SIZE: 298x222x9 mm

AL-81 NUMBERS WITH SYMBOLS SIZE: 298x222x9 mm