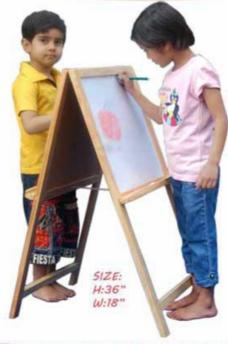

EB-19 CHILDREN EASEL (TWO IN ONE)-BIG GREEN BOARD FOR CHALK WHITE BOARD FOR MARKER SIZE :1016x559 mm