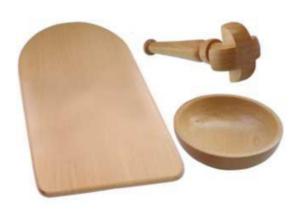

AB-105 KID'S KITCHEN ACCESSORIES SET OF 3 PCS.

AB-106 KID'S KITCHEN ACCESSORIES SET OF 5 PCS.

AB-109 KID'S KITCHEN ACCESSORIES SET OF 9 PCS.

AB-110 KID'S KITCHEN ACCESSORIES SET OF 11 PCS.

ME-08 SPINDLE BOX SIZE:254x205x66 mm