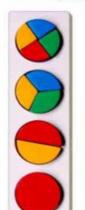

SC-54 BUTTON HOLE SHAPE SORTER SIZE:240x232x60 mm

SC-55 GEOMETRICAL SHAPE PENTAGONAL SHAPE SIZE:218x210x60 mm

SC-12 CIRCLE SHAPE SORTER SIZE:200x200x45 mm

SC-15 FRACTION-A-CIRCLE

SC-16 FRACTION-A-SHAPE

SC-16B FRACTION-A-SOLIARE

SC-17

GEO. SORTING BOARD SIZE:380x72x60 mm

SC-53 SHAPE & PEG MATCH BOARD SIZE:304x94x28 mm

SIZE:298x82x21 mm (FOR EACH FRACTIONS)

SC-11 PEG-A-SHAPE SIZE:375x100x50 mm

SB-18 JUMBO FRACTION-CIRCLE

MBO SB-19 JUMBO SB-20 JUMBO RCLE FRACTION-SQUARE FRACTION-A-SHAPE F SIZE: SIZE:450x122x32 mm (FOR EACH FRACTIONS)