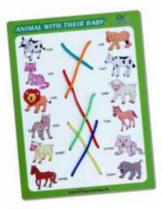

FO-04 FAVOURITE CT TRAY-INSECTS ::198x198x9 mm

MP-01 MATCH THE PAIR FOOD PUZZLE SIZE:298x222x9 mm

MP-04 LEARN ADDITION SIZE:298x222x9 mm

MP-02 ANIMAL AND THEIR BABY

MP-05 LEARN SUBSTRATION SIZE:298x222x9 mm

#### LEARN WITH FUN-PAIRING PUZZLE

LF-06 ANIMAL WITH THEIR BABY SIZE:275x145x40 mm

LF-07 ANIMAL AND
THEIR HOME

LF-08 ANIMAL AND THEIR FOOD S/ZE:275x145x40 mm

LF-09 RHYMING WORD SIZE:275x145x40 mm

LF-04 THREE LETTERS WORD SIZE:275x145x38 mm