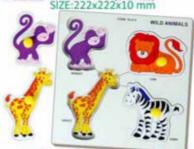

DLL-04 WILD ANIMALS DOUBLE LAYER PUZZLE WITH KNOB (LARGE) SIZE:298x298x10 mm

DLS-01 PETS DOUBLE LAYER PUZZLE WITH KNOB (SMALL) SIZE:222x22x10 mm

DLS-04 WILD ANIMALS DOUBLE LAYER PUZZLE WITH KNOB (SMALL) SIZE:222x222x10 mm