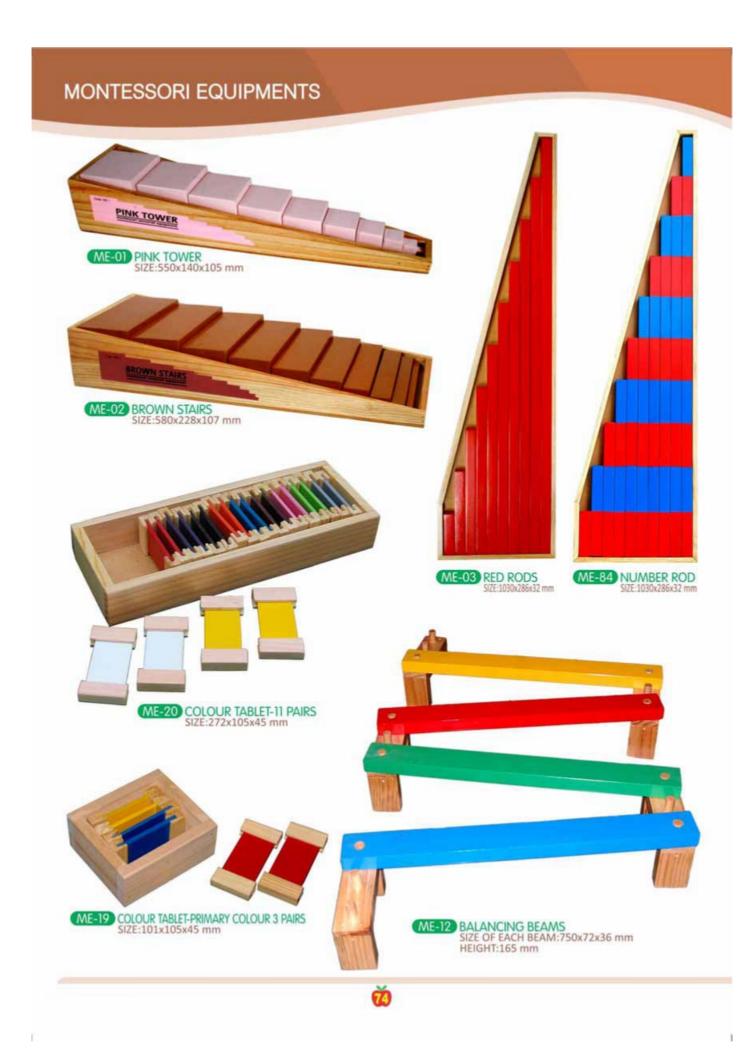

AB-105 KID'S KITCHEN ACCESSORIES SET OF 3 PCS.

AB-106 KID'S KITCHEN ACCESSORIES SET OF 5 PCS.

AB-109 KID'S KITCHEN ACCESSORIES SET OF 9 PCS.

AB-110 KID'S KITCHEN ACCESSORIES SET OF 11 PCS.

ME-08 SPINDLE BOX SIZE:254x205x66 mm