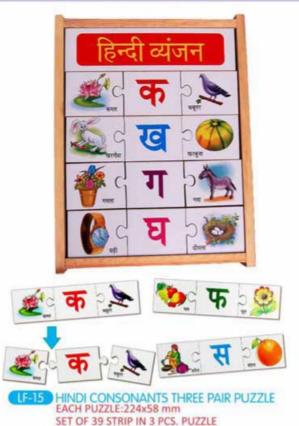

HINDI CONSONANTS PICTURE MATCH PUZZLE (SET OF 3 TRAY) EACH TRAY SIZE:375x298x9 mm