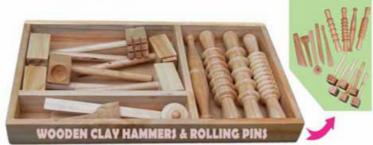

SR-02 BEACH PUZZLE (18 PCS. PUZZLE) SIZE:300x225x7 mm

AB-05 KITCHEN SET SIZE:278x145x138 mm

Baby Kitchen Utensils (Set of 4 Milk Pot)

AB-99 BABY KITCHEN UTENSILS (SET OF 4 MILK POT)
SIZE:399x130 mm

AB-58 WOODEN CLAY HAMMER & ROLLING PINS SIZE:405x224x40 mm