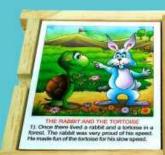

RH-13 STORY TELLING-THE RABBIT AND THE TORTOISE ISET INCLUDES 6 TILES)
BOX SIZE :280x166x23 mm
EACH TILES SIZE: 115x140x3 mm