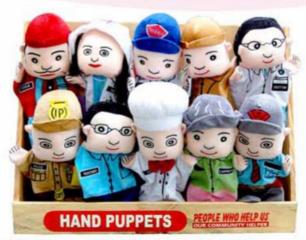

MS-08 HAND PUPPET-COMMUNITY HELPERS (SET OF 10 PCS.) SIZE:580x140x430 mm

MS-06 FINGER PUPPETS-ANIMALS SIZE:470x45x85 mm

MS-47 FINGER PUPPETS-KING FAMILY SIZE:389x49x150 mm

MS-23 HAND PUPPETS-EXPRESSIONS (SET OF 6 PCS.) SIZE:310x340x120 mm