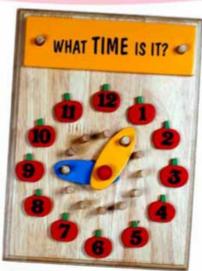

#### **CLOCK-TIME TEACHING**

BC-12 TEACHING CLOCK SIZE:204x280x18 mm

BC-09 CIRCLE CLOCK (GREEN) SIZE:280x280x15 mm

10

- · WHAT IS SCHOOL TIME?
- WHAT TIME IS RECESS? •
- · WHAT IS BED TIME?

BC-13 TIME LEARNING CLOCK (BLUE) SIZE:295x295x25 mm