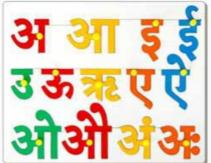

#### HINDI ALPHABET PUZZLE

AL-04B HINDI VOWELS INSET PUZZLE WITH KNOB SIZE:222x222x9 mm

AL-09B HINDI ALPHABETS INSET PUZZLE WITH KNOB SIZE:400x222x10 mm

HINDI VOWELS INSET PUZZLE SIZE:222x222x9 mm

AL-96B HINDI VOWELS OBJECT PUZZLE SIZE:375x298x9 mm

AL-09 HINDI CONSONANTS INSET PUZZIE SIZE:400x222x10 mm

AL-84B HINDI ALPHABET PICTURE PUZZLE SIZE:450x300x10 mm

AL-73 JUMBO HINDI VOWEL TRAY SIZE:375x298x9 mm

AL-64 HINDI VOWELS WITH PICTURE MATCH WITH KNOB SIZE:298x222x9 mm

HINDI CONSONANTS PICTURE MATCH PUZZLE (SET OF 3 TRAY) EACH TRAY SIZE:375x298x9 mm