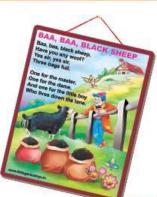

#### SET INCLUDES RHYMES:

- BAA, BAA, BLACK SHEEP
- ONE TWO-BUCKLE MY SHOE
- TWO LITTLE DICKIE BIRDS
- O DING DONG BELL
- RING-A-RING O'ROSES

RH-02 RHYMES-ENGLISH-BAA, BAA, BLACK SHEEP (SET OF 5 RHYMES IN WOODEN BOX) SIZE OF EACH RHYME:240x160x9 mm

#### SET INCLUDES RHYMES:

- BAA, BAA, BLACK SHEEP
- ONE TWO-BUCKLE MY SHOE
- TWO LITTLE DICKIE BIRDS
- DING DONG BELL
- RING-A-RING O'ROSES

RH-06 RHYMES-ENGLISH-TWO LITTLE DICKIE BIRDS (SET OF 5 RHYMES-HANGING)
SIZE OF EACH RHYME:375x300x6 mm