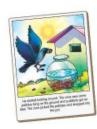

RH-14 STORY TELLING-THE GREEDY DOG ISET INCLUDES 6 TILESI BOX SIZE :280x166x23 mm EACH TILES SIZE: 115x140x3 mm

Control Marie State

RH-12 STORY TELLING-THE FOX AND THE GRAPES (SET INCLUDES 6 TILES)
BOX SIZE :280x166x23 mm
EACH TILES SIZE: 115x140x3 mm

RH-13 STORY TELLING-THE RABBIT AND THE TORTOISE ISET INCLUDES 6 TILES)
BOX SIZE :280x166x23 mm
EACH TILES SIZE: 115x140x3 mm