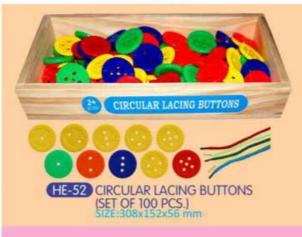

#### HAND & EYE CO-ORDINATION-LACING BEADS

HE-06F BEADS CYLINDER (THIN) (SET OF 100 PCS) SIZE:175x142x46 mm

(HE-06G THREADING BUTTON (SET OF 100 BUTTON) SIZE:175x140x30 mm

HE-49 JUMBO BEADS SET (SET OF 420 BEADS+10 LACE+1 DICE)

HE-63 BEADS ROUND-SMALL (SET OF 500 BEADS) SIZE:177x143x30 mm

## HAND & EYE CO-ORDINATION-LACING BEADS