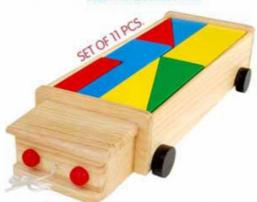

## **BUILDING BLOCKS**

BD-21 JUMBO BUILDING BLOCKS-COLOURED SIZE:432x405x100 mm

BD-25 WOODEN BRICKS ON WHEEL SIZE:440x216x105 mm

BD-23 JUMBO BUILDING BLOCKS-NATURAL FINISH

BD-26 COLOURED BUILDING BLOCKS SIZE:538x216x105 mm

BD-13 BLOCKS-N-BRICKS IN WOODEN BOX SIZE:466x258x56 mm

BD-24 WOODEN PULLING BLOCKS SIZE:268x182x95 mm

BD-19 PLAY BRICKS & BLOCKS SIZE:432x215x100 mm