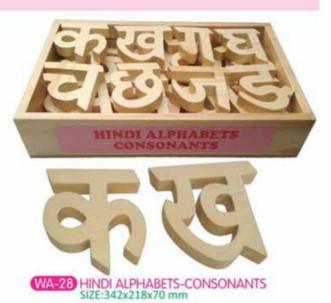

#### HINDI ALPHABET PUZZLE

AL-04B HINDI VOWELS INSET PUZZLE WITH KNOB SIZE:222x222x9 mm

AL-09B HINDI ALPHABETS INSET PUZZLE WITH KNOB SIZE:400x222x10 mm

HINDI VOWELS INSET PUZZLE SIZE:222x222x9 mm

AL-96B HINDI VOWELS OBJECT PUZZLE SIZE:375x298x9 mm

AL-09 HINDI CONSONANTS INSET PUZZIE SIZE:400x222x10 mm

AL-84B HINDI ALPHABET PICTURE PUZZLE SIZE:450x300x10 mm

AL-73 JUMBO HINDI VOWEL TRAY SIZE:375x298x9 mm

AL-64 HINDI VOWELS WITH PICTURE MATCH WITH KNOB SIZE:298x222x9 mm

HINDI CONSONANTS PICTURE MATCH PUZZLE (SET OF 3 TRAY) EACH TRAY SIZE:375x298x9 mm