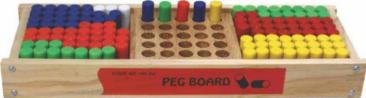

### HAND & EYE CO-ORDINATION PEG BOARDS

HE-61 PEG COUNTING AND MATCHING TILES

HE-44 PEG BOARD SIZE:395x140x45 mm

HE-39 MATHEMATICAL NUMBER BOARD

SC-56 WOODEN FRACTION BOARD SIZE:198x302x15 mm

HE-42 MATH RODS SIZE:224x146x43 mm