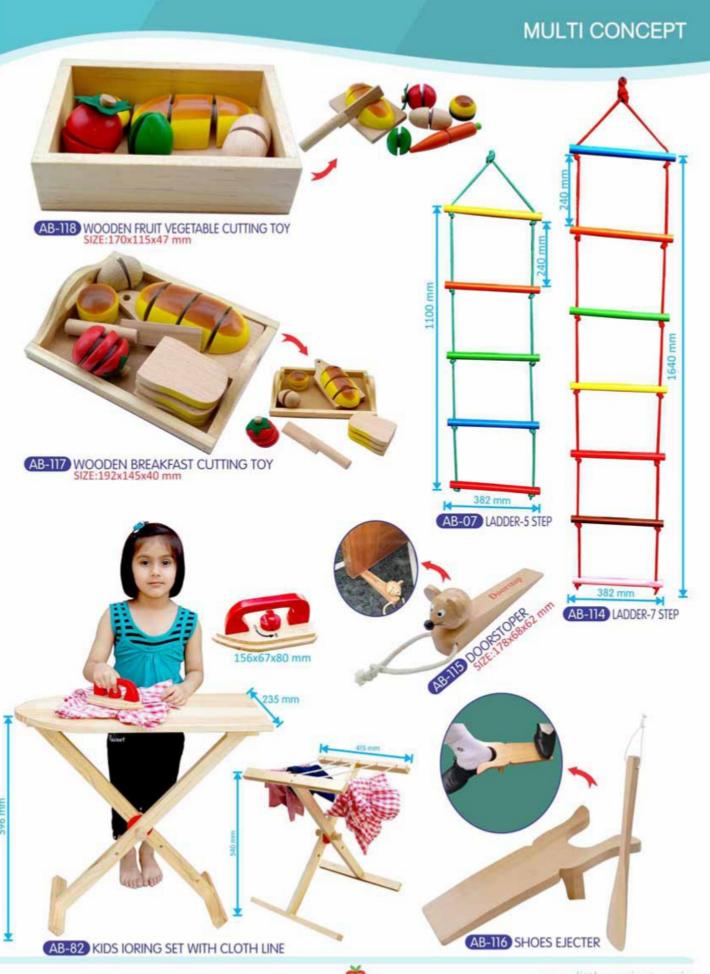

# **DESK AND STUDY TABLE** EB-23 STUDY DESK (FOLDING) SIZE :502x365 mm EB-22 MUNEEM DESK SIZE :495x375 mm AB-43 BED TRAY-CUM-STUDY TABLE SIZE :490x295 mm EB-47 LAPTOP TABLE SIZE :530x300x210 mm EB-48 LAPTOP TABLE-LARGE SIZE :540x340x210 mm AVAILABLE IN MULTI COLOUR

EB-44 BED TABLE SIZE :610x305x262 mm EB-43 BED TRAY SIZE :500x300x255 mm

#### GREEN CHALK BOARD. WHITE MARKER BOARD & CORK PIN-UP-BOARD

MEMO BOARD EB-28 WITH GREEN CHALK BOARD SIZE :714x406x406 mm

EB-29 MEMO BOARD WITH WHITE MARKER BOARD SIZE :711x406 mm

EB-30 WALL HANGING WHITE MARKER BOARD SIZE: 551x711 mm

SIZE: H:24" W:36"

EB-31 WALL HANGING GREEN BOARD SIZE :559x711 mm

AVAILABLE IN SIZES

AB-35 DRAWING COLOUR PLATE SIZE :285x210x5 mm

EB-35 CORK BOARD (H:24" W:36")

EB-36 CORK BOARD (H:20" W:36")

EB-37 CORK BOARD (H:14" W:36") SIZE :00x00x00 mm

# **EASEL & BOARD**

EB-41 CHILDREN EASEL BOARD (GREEN+WHITE) COLOURED SIZE :660x370 mm

# **EASEL & BOARD**

EB-17 CHILDREN EASEL (TWO IN ONE)-SMALL
GREEN BOARD FOR CHALK
WHITE BOARD FOR MARKER
SIZE :914x457 mm

EB-18 CHILDREN EASEL (THREE IN ONE)
GREEN BOARD FOR CHALK
WHITE BOARD FOR MARKER
PAPER ROLL FOR PENCIL/COLOUR
SIZE:1143x559 mm

EB-19 CHILDREN EASEL (TWO IN ONE)-BIG GREEN BOARD FOR CHALK WHITE BOARD FOR MARKER SIZE :1016x559 mm