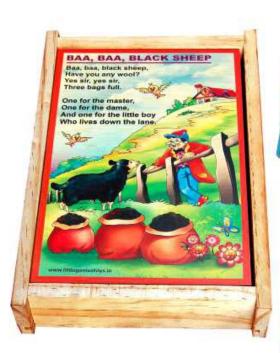

#### SET INCLUDES RHYMES:

- BAA, BAA, BLACK SHEEP
- ONE TWO-BUCKLE MY SHOE
- TWO LITTLE DICKIE BIRDS
- O DING DONG BELL
- RING-A-RING O'ROSES

RH-02 RHYMES-ENGLISH-BAA, BAA, BLACK SHEEP (SET OF 5 RHYMES IN WOODEN BOX) SIZE OF EACH RHYME:240x160x9 mm