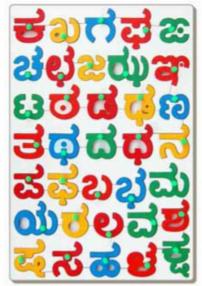

#### TELGUE, TAMIL, KANNAD PUZZLE

AL-83 TAMIL VOWELS WITH OBJECTS
SIZE:400x222x10 mm

AL-39B TAMIL VOWELS WITH KNOB SIZE:298x222x9 mm

AL-72 TAMIL CONSONANTS WITH KNOB

WITH KNOB SIZE:298x298x9 mm 5<br/>
サイ<br/>
大学<br/>
大学<br/

AL-80 TELUGUE CONSONANTS WITH KNOB SIZE:450x300x12 mm

AL-103 KANNAD COUNT & MATCH PUZZLE SIZE:350x222x9 mm

AL-135 KANNAD VOWELS WITH OBJECT SIZE:400x222x10 mm

AL-66 KANNAD NUMBER 1 TO 10 WITH KNOB-BIG SIZE:298x222x9 mm

AL-67 KANNAD VOWELS WITH KNOB SIZE:400x222x9 mm

AL-68 KANNAD CONSONANTS WITH KNOB SIZE:450x300x12 mm

AL-110 ORIYA NUMBERS 1-10 WITH KNOB SIZE:222x222x9 mm

AL-27 PUNJABI ALPHABETS SIZE:400x222x9 mm

AL-49 BANGLA COUNTING 1 TO 10-SMALL SIZE:222x222x9 mm