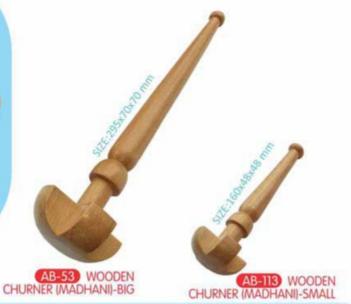

ISHING BOAT GAME SIZE:298x106x18 mm













SR-02 BEACH PUZZLE (18 PCS. PUZZLE) SIZE:300x225x7 mm























AB-05 KITCHEN SET SIZE:278x145x138 mm



Baby Kitchen Utensils (Set of 4 Milk Pot)

AB-99 BABY KITCHEN UTENSILS (SET OF 4 MILK POT)
SIZE:399x130 mm



AB-58 WOODEN CLAY HAMMER & ROLLING PINS SIZE:405x224x40 mm



AB-59 CLAY STAMP SIZE:205x130x65 mm





AB-98 BABY KITCHEN UTENSILS (SET OF 3 MILK POT) SIZE:300x115 mm



AB-39 ROLLING PIN DESIGNERS SET (4 PCS) SIZE:240x165x40 mm



AB-09 CHAKLA BELAN FOR KIDS CHAKLA SIZE:195x155x9 mm BELAN SIZE:218x218 mm







AB-105 KID'S KITCHEN ACCESSORIES SET OF 3 PCS.



AB-106 KID'S KITCHEN ACCESSORIES SET OF 5 PCS.







AB-109 KID'S KITCHEN ACCESSORIES SET OF 9 PCS.





AB-110 KID'S KITCHEN ACCESSORIES SET OF 11 PCS.



















ME-08 SPINDLE BOX SIZE:254x205x66 mm











ME-14 SAND PAPER ENGLISH ALPHABETS-LOWERCASE PLATE SIZE:140x75x3 mm-13 PLATES;140x140x3 mm-13 PLATES SET OF 26 PLATES a TO z



ME-18 SAND PAPER CURSIVE WRITING ENGLISH ALPHABETS PLATE SIZE:140x75x3 mm-13 PLATES; 140x140x3 mm-13 PLATES SET OF 26 PLATES a TO z



PLATE SIZE:140x140x3 mm, SET OF 13 PLATES 31 TO 31:



































ME-69 TRINOMIAL CUBE SIZE:142x142x110 mm







ME-60 GEOMETRICAL SOLIDS-SMALL (SET OF 10 PCS.) NATURAL SIZE:283x147x46 mm



ME-61 GEOMETRICAL SOLIDS-SMALL (SET OF 10 PCS.) BLUE COLOUR SIZE:283x147x46 mm



ME-62 GEOMETRICAL SOLIDS-LARGE (SET OF 10 PCS.) NATURAL SIZE:320x177x54 mm



ME-63 GEOMETRICAL SOLIDS-LARGE (SET OF 10 PCS.) BLUE COLOUR SIZE:320x177x54 mm



ME-64 GEOMETRICAL SO