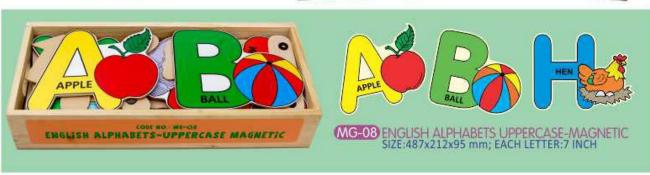

#### ENGLISH ALPHABET PUZZLE

Fine crafted soft wooden puzzle offer hands on introduction to English Alphabets. Children learn through play as they fit the brightly coloured wooden pieces in the cavities of the board. Kids can use the pieces for tracing out words. It helps to build kids imagination and sharpness their power of observation. It also exercises their memory, improves finger coordination and helps them to sort out differences in shapes, size and colours.

AL-01 ENGLISH ALPHABET TRAY UPPERCASE (ABC) SIZE: 298x222x9 mm

AL-02 ENGLISH ALPHABET TRAY LOWERCASE (ABC) SIZE: 298x222x9 mm

AL-13 SCRIPT WRITING SIZE: 298x222x9 mm

AL-OIB ENGLISH ALPHABET TRAY-UPPERCASE (ABC) WITH KNOB SIZE: 298x222x9 mm