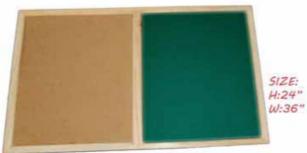

#### GREEN CHALK BOARD. WHITE MARKER BOARD & CORK PIN-UP-BOARD

MEMO BOARD EB-28 WITH GREEN CHALK BOARD SIZE :714x406x406 mm

EB-29 MEMO BOARD WITH WHITE MARKER BOARD SIZE :711x406 mm

EB-30 WALL HANGING WHITE MARKER BOARD SIZE: 551x711 mm

SIZE: H:24" W:36"

EB-31 WALL HANGING GREEN BOARD SIZE :559x711 mm

AVAILABLE IN SIZES

AB-35 DRAWING COLOUR PLATE SIZE :285x210x5 mm

EB-35 CORK BOARD (H:24" W:36")

EB-36 CORK BOARD (H:20" W:36")

EB-37 CORK BOARD (H:14" W:36") SIZE :00x00x00 mm