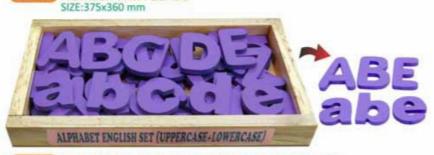

AL-122 ALPHABET ENGLISH SET (UPPERCASE+LOWERCASE)
SIZE:242x126x27 mm

AL-43 NUMBER FRAME (1 TO 20) SIZE:225x225x60 mm

AL-IZI NUMBER SET (SET OF 3)

SIZE:334x178x27 mm

AL-120 ALPHABET HINDI SET (VOWELS+CONSONANTS) SIZE:260x145x35 mm