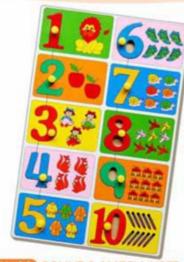

AL-15 NUMBER PICTURE TRAY WITH KNOB

SIZE: 298x222x10 mm

1234 5678 9 10

AL-03 NUMBER INSET TRAY PUZZLE-1 TO 10 SIZE: 222x222x9 mm

AL-92 LEARNING DYNO NUMBER 1 TO 30 SIZE: 298x222x9 mm

AL-81 NUMBERS WITH SYMBOLS SIZE: 298x222x9 mm

1234 5678 9 10

AL-03B NUMBER INSET TRAY PUZZLE 1 TO 10 WITH KNOB SIZE: 222x222x9 mm

AL-37 COUNTING FOREST ANIMAL & BIRDS WITH KNOB SIZE: 298x222x9 mm

AL-85 NUMBER MATCH OBJECT PUZZLE 0 TO 9 WITH KNOB SIZE: 298x222x9 mm