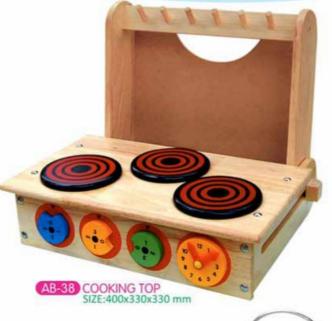

31 MAP-INDIA (HINDI) SIZE:390x240x9 mm















SIZE:415x132x80 mm



SIZE:375x298x27 mm















AB-25 ROCKING DUCK SIZE:222x98x162 mm

AB-50 TRAFFIC SIGNAL MAGNETIC
SIZE:298x106x18 mm









AB-119 KIDS BALANCING SCALE SIZE:260x98x85 mm



AB-95 PADDLE-BALL GAME SIZE:312x58x9 mm



AB-96 BOOK READING STAND-NATURAL





AB-56 MAGNETIC WOODEN FISHING CIRCLE GAME SIZE:244x244x28 mm



AB-57 MAGNETIC WOODEN FISHING BOAT GAME SIZE:298x106x18 mm













SR-02 BEACH PUZZLE (18 PCS. PUZZLE) SIZE:300x225x7 mm























AB-05 KITCHEN SET SIZE:278x145x138 mm



Baby Kitchen Utensils (Set of 4 Milk Pot)

AB-99 BABY KITCHEN UTENSILS (SET OF 4 MILK POT)
SIZE:399x130 mm



AB-58 WOODEN CLAY HAMMER & ROLLING PINS SIZE:405x224x40 mm



AB-59 CLAY STAMP SIZE:205x130x65 mm





AB-98 BABY KITCHEN UTENSILS (SET OF 3 MILK POT) SIZE:300x115 mm



AB-39 ROLLING PIN DESIGNERS SET (4 PCS) SIZE:240x165x40 mm



AB-09 CHAKLA BELAN FOR KIDS CHAKLA SIZE:195x155x9 mm BELAN SIZE:218x218 mm







AB-105 KID'S KITCHEN ACCESSORIES SET OF 3 PCS.



AB-106 KID'S KITCHEN ACCESSORIES SET OF 5 PCS.







AB-109 KID'S KITCHEN ACCESSORIES SET OF 9 PCS.





AB-110 KID'S KITCHEN ACCESSORIES SET OF 11 PCS.



















ME-08 SPINDLE BOX SIZE:254x205x66 mm











ME-14 SAND PAPER ENGLISH ALPHABETS-LOWERCASE PLATE SIZE:140x75x3 mm-13 PLATES;140x140x3 mm-13 PLATES SET OF 26 PLATES a TO z



ME-18 SAND PAPER CURSIVE WRITING ENGLISH ALPHABETS PLATE SIZE:140x75x3 mm-13 PLATES; 140x140x3 mm-13 PLATES SET OF 26 PLATES a TO z



PLATE SIZE:140x140x3 mm, SET OF 13 PLATES 31 TO 31: