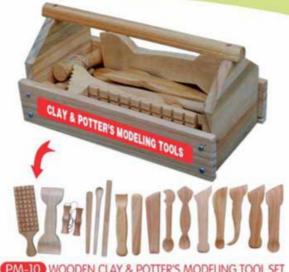

# WOODEN STORY-TELLING MASK AND POTTERS TOOL

PM-09 WOODEN CLAY & POTTER'S RIBS SET SIZE:272x145x118 mm

PM-10 WOODEN CLAY & POTTER'S MODELING TOOL SET SIZE:278x145x138 mm