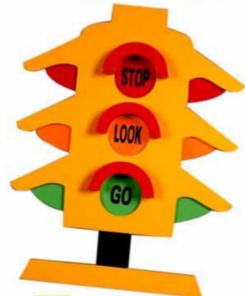

SC-42 SHAPE SORTER-ENGINE SIZE:224x190x46 mm

SC-03 SHAPE & COLOUR STACKING BOARD SIZE:147x147 mm

SB-10 JUMBO SORTING CLOWN SIZE:450x298x105 mm

SC-43 SHAPE SORTER TRAFFIC LIGHT SIZE:305x100x45 mm

SC-13 SHAPE SORTING BOARD SIZE:295x85 mm