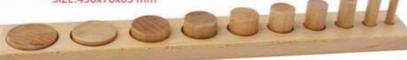

SC-51 WOODEN SHAPE BOX SIZE:138x138x75 mm

SC-58 CLYNDRICAL BLOCKS (SAME HEIGHT+DIAMETER VARIATION) SIZE:490x70x65 mm

HE-23 PEG GRADING BOARD

SC-59 CLYNDRICAL BLOCKS (HEIGHT DECREASING-DIAMETER DECREASING) SIZE:490x70x65 mm

SC-19 BEGINNER'S SHAPE & SIZE SIZE:167x182x89 mm

SC-60 CLYNDRICAL BLOCKS (HEIGHT INCREASING-DIAMETER DECREASE) SIZE:490x70x65 mm

SC-61 CLYNDRICAL BLOCKS (HEIGHT VARIATION+SAME DIAMETER) SIZE:490x70x65 mm