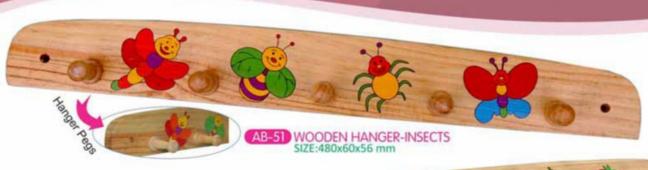

MZ-07 MAZE-FISH MATCHING SIZE:296x296x24 mm



MZ-08 MAZE-COMPLETE WORD SIZE:296x296x24 mm



MZ-03 MAZE-PATH TRACE SIZE:254x254x62 mm



MZ-04 MAZE-WRITING PATH SIZE:254x254x62 mm



MZ-02 MAZE-WRITING LINES SIZE:254x254x62 mm



MZ-01 MAZE-BASIC LINES SIZE:254x254x62 mm



MZ-05 MAZE-LOGIC PATH SIZE:254x254x62 mm



HC-21 SOLVING PATH SIZE:345x225x54 mm

### MAZE CHASE / PATH TRACER







MZ-10 MAZE-OPPOSITE SIZE:296x296x24 mm



MZ-11 MAZE-RHYMING WORD SIZE:296x296x24 mm



MZ-12 MAZE-ANIMAL & THEIR FOOD SIZE:296x296x24 mm



MZ-13 MAZE-ANIMAL & THEIR BABY SIZE:296x296x24 mm



MZ-14 MAZE-ANIMAL & THEIR HOME SIZE:296x296x24 mm



MZ-15 MAZE-MATCH THE SHADOW SIZE:296x296x24 mm



MZ-16 MAZE-ADDITTION SIZE:296x296x24 mm



MZ-17 MAZE-SUBSTRACTION SIZE:296x296x24 mm





### WALL HANGER





#### JIGSAW PUZZLE-NATURAL



NP-01 RABIT (6 PCS. JIGSAW PUZZLE) NATURAL FINISH SIZE:182x170x22 mm



NP-02 ELEPHANT (7 PCS. JIGSAW PUZZLE) NATURAL FINISH SIZE:177x130x22 mm



NP-04 SWAN (7 PCS. JIGSAW PUZZLE) NATURAL FINISH SIZE:195x125x22 mm



NP-03 TREE (9 PCS. JIGSAW PUZZLE) NATURAL FINISH SIZE:160x220x22 mm



NP-05 LION (5 PCS. JIGSAW PUZZLE) NATURAL FINISH SIZE:160x145x22 mm

6 PCS PUZZLE



NP-06 ELEPHANT (5 PCS. JIGSAW PUZZLE) NATURAL FINISH SIZE:130x172x22 mm



NP-07 CAMEL (6 PCS. JIGSAW PUZZLE) NATURAL FINISH SIZE:190x160x22 mm



NP-09 CROCODILE (6 PCS. JIGSAW PUZZLE) NATURAL FINISH SIZE:90x290x22 mm



NP-08 ELEPHANT (6 PCS, JIGSAW PUZZLE) NATURAL FINISH SIZE:118x168x22 mm



NP-10 EGG (7 PCS. JIGSAW PUZZLE) NATURAL FINISH SIZE:172x132x22 mm



## JIGSAW PUZZLE-COLOURED