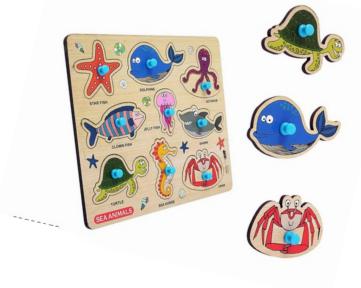

## SINGLE PIECE LIFTOUT PUZZLE

SP-11 FRUIT-APPLE TRAY WITH KNOB SIZE:298x222x9 mm

SP-12 VEGETABLE-TOMATO TRAY WITH KNOB SIZE:298x222x9 mm

SP-13 ANIMAL-WILD TRAY WITH KNOB SIZE:298x222x9 mm

SP-14 ANIMAL-DOMESTIC TRAY WITH KNOB SIZE:298x222x9 mm

SP-17 FISH TRAY WITH KNOB SIZE:298x222x9 mm

SP-18 FARM ANIMALS & BIRDS TRAY WITH KNOB SIZE:298x222x9 mm

SP-20 ANIMAL TRAY WITH KNOB SIZE:298x222x9 mm

SP-21 TOOL TRAY WITH KNOB SIZE:298x222x9 mm

SP-25 ACTION WITH KNOB SIZE:298x222x9 mm

SP-27 VEGATABLES-CORN-TRAY SIZE:298x222x9 mm

SP-28 BIRDS-PIGEON TRAY SIZE:298x222x9 mm

SP-29 FRUITS-STRAWBERRY TRAY
SIZE:298x222x9 mm

SPL-11 WATER ANIMALS TRAY-LARGE WITH BIG KNOB SIZE:298x298x9 mm

SP-31 WILD ANIMALS-MONKEY PUZZLE SIZE:298x222x9 mm