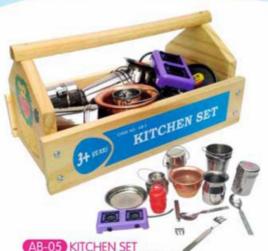

SR-02 BEACH PUZZLE (18 PCS. PUZZLE) SIZE:300x225x7 mm

AB-05 KITCHEN SET SIZE:278x145x138 mm

Baby Kitchen Utensils (Set of 4 Milk Pot)

AB-99 BABY KITCHEN UTENSILS (SET OF 4 MILK POT)
SIZE:399x130 mm

AB-58 WOODEN CLAY HAMMER & ROLLING PINS SIZE:405x224x40 mm