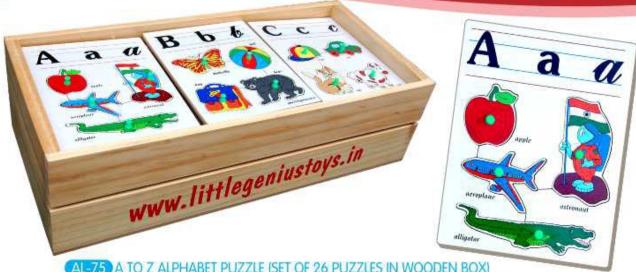

#### ENGLISH ALPHABET PUZZLE

Fine crafted soft wooden puzzle offer hands on introduction to English Alphabets. Children learn through play as they fit the brightly coloured wooden pieces in the cavities of the board. Kids can use the pieces for tracing out words. It helps to build kids imagination and sharpness their power of observation. It also exercises their memory, improves finger coordination and helps them to sort out differences in shapes, size and colours.

#### **ENGLISH ALPHABET PUZZLE**

Each "single piece puzzle board" feature colourful pictures of familiar, everyday objects or animal or both along with the uppercase, lowercase and cursive writing letters. Each puzzle is screen printed. Each