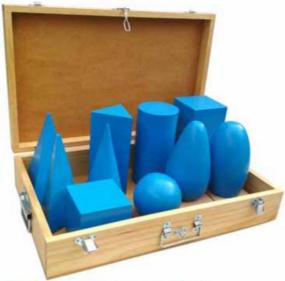

ME-62 GEOMETRICAL SOLIDS-LARGE (SET OF 10 PCS.) NATURAL SIZE:320x177x54 mm

ME-63 GEOMETRICAL SOLIDS-LARGE (SET OF 10 PCS.) BLUE COLOUR SIZE:320x177x54 mm

ME-64 GEOMETRICAL SOLIDS-JUMBO (SET OF 10 PCS.) BLUE NATURAL WITH BOX SIZE:500x330x116 mm

ME-65 GEOMETRICAL SOLIDS-JUMBO (SET OF 10 PCS.) BLUE COLOUR WITH BOX SIZE:500x330x116 mm

ME-26 CARVING ENGLISH ALPHABETS-UPPERCASE (ABC) (SET OF 6 TRAY) EACH TRAY SIZE:254x110x6 mm

ME-36 CARVING BASIC LINES (SET OF 4 TRAY) EACH TRAY SIZE:254x110x6 mm