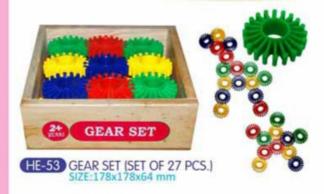

NTING DOT ABACUS SIZE:278x178x152 mm





## HAND & EYE CO-ORDINATION-ABACUS





### HAND & EYE CO-ORDINATION PEG BOARDS





HE-61 PEG COUNTING AND MATCHING TILES





HE-44 PEG BOARD SIZE:395x140x45 mm



HE-39 MATHEMATICAL NUMBER BOARD



SC-56 WOODEN FRACTION BOARD SIZE:198x302x15 mm



HE-42 MATH RODS SIZE:224x146x43 mm



HE-36 BEGINNERS ADDING UP RODS SIZE:288x288x30 mm



SC-21 SHAPE MAGIC SIZE:352x198x5 mm



#### HAND & EYE CO-ORDINATION-LACING BEADS



























HE-06F BEADS CYLINDER (THIN) (SET OF 100 PCS) SIZE:175x142x46 mm



(HE-06G THREADING BUTTON (SET OF 100 BUTTON) SIZE:175x140x30 mm



HE-49 JUMBO BEADS SET (SET OF 420 BEADS+10 LACE+1 DICE)



HE-63 BEADS ROUND-SMALL (SET OF 500 BEADS) SIZE:177x143x30 mm







## HAND & EYE CO-ORDINATION-LACING BEADS

















## HAND & EYE CO-ORDINATION-HAMMERING



## HAND & EYE CO-ORDINATION MIND GAME



MD-05 WOODEN TUMBLING BRICKS NATURAL-BIG (48 BRICKS PCS.) SIZE:232x74x74 mm EACH BRICK:74x25x14.5 mm



MD-07 WOODEN TUMBLING BRICKS NATURAL-SMALL (48 BRICKS PCS.) SIZE:160x60x60 mm EACH BRICK:60x20x10 mm



MD-02 TANGRAM-NATURAL-BIG 5IZE:241x243x17 mm



MD-06 WOODEN TUMBLING BRICKS COLOURED-BIG (48 BRICKS PCS.) SIZE:232x74x74 mm EACH BRICK:74x25x14.5 mm



MD-08 WOODEN TUMBLING BRICKS COLOURED-SMALL (48 BRICKS PCS.)



MD-01 TANGRAM-COLOURED-BIG SIZE:241x243x17 mm



HC-23 LOCK & KEY CO-ORDINATION SHAPE SIZE:254x92x92 mm



MD-03 TANGRAM-COLOURED-SMALL



MD-04 BRAHMAS TOWER SIZE:152x175x60 mm



AB-97 MOBILE STAND-DYNO SIZE:97x82x110 mm



## HAND & EYE CO-ORDINATION LACING





## HAND & EYE