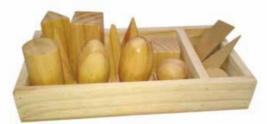

PLATE SIZE:140x140x3 mm, SET OF 13 PLATES 31 TO 31:

ME-69 TRINOMIAL CUBE SIZE:142x142x110 mm

ME-60 GEOMETRICAL SOLIDS-SMALL (SET OF 10 PCS.) NATURAL SIZE:283x147x46 mm

ME-61 GEOMETRICAL SOLIDS-SMALL (SET OF 10 PCS.) BLUE COLOUR SIZE:283x147x46 mm

ME-62 GEOMETRICAL SOLIDS-LARGE (SET OF 10 PCS.) NATURAL SIZE:320x177x54 mm

ME-63 GEOMETRICAL SOLIDS-LARGE (SET OF 10 PCS.) BLUE COLOUR SIZE:320x177x54 mm

ME-64 GEOMETRICAL SOLIDS-JUMBO (SET OF 10 PCS.) BLUE NATURAL WITH BOX SIZE:500x330x116 mm