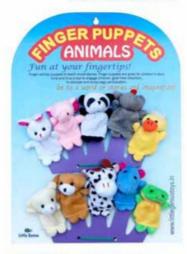

MS-08 HAND PUPPET-COMMUNITY HELPERS (SET OF 10 PCS.) SIZE:580x140x430 mm

MS-06 FINGER PUPPETS-ANIMALS SIZE:470x45x85 mm

MS-47 FINGER PUPPETS-KING FAMILY SIZE:389x49x150 mm

MS-23 HAND PUPPETS-EXPRESSIONS (SET OF 6 PCS.) SIZE:310x340x120 mm

MS-19 FINGER PUPPETS ANIMALS (SET OF 10 PCS.) SIZE:320x230 mm

MS-16 FINGER PUPPET-FAMILY (SET OF 8 PCS.) SIZE:258x176x67 mm

MS-25 HAND PUPPETS-FAMILY (SET OF 6 PCS.) SIZE:310x340x120 mm

MS-21 PLUSH TOYS-BOY & GIRL-SMALL SIZE:13.5 INCH