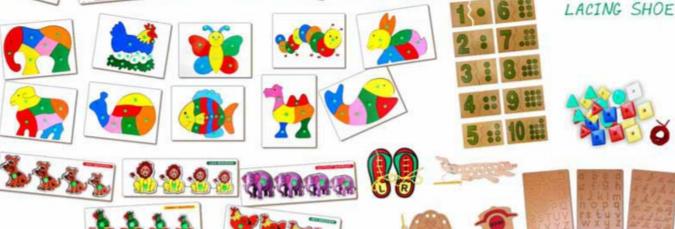

## SINGLE PIECE LIFTOUT PUZZLE

SP-11 FRUIT-APPLE TRAY WITH KNOB SIZE:298x222x9 mm

SP-12 VEGETABLE-TOMATO TRAY WITH KNOB SIZE:298x222x9 mm

SP-13 ANIMAL-WILD TRAY WITH KNOB SIZE:298x222x9 mm

SP-14 ANIMAL-DOMESTIC TRAY WITH KNOB SIZE:298x222x9 mm

SP-15 BIRD-PARROT TRAY WITH KNOB SIZE:298x222x9 mm

SP-16 TRANSPORT-BUS TRAY WITH KNOB SIZE:298x222x9 mm

SP-22 FLOWER TRAY WITH KNOB SIZE:298x222x9 mm

SP-32 NATIONAL SYMBOLS (INDIA) WITH KNOB SIZE:298x222x9 mm

SP-17 FISH TRAY WITH KNOB SIZE:298x222x9 mm

SP-18 FARM ANIMALS & BIRDS TRAY WITH KNOB SIZE:298x222x9 mm

SP-20 ANIMAL TRAY WITH KNOB SIZE:298x222x9 mm

SP-21 TOOL TRAY WITH KNOB SIZE:298x222x9 mm

SP-25 ACTION WITH KNOB SIZE:298x222x9 mm

AL-136 ARABIC COUNT & MATCH PUZZLE SIZE:350x222x9 mm

AL-107 URDU COUNT & MATCH PUZZLE SIZE:350x222x9 mm

12345678910 1+2=3

AB-03 NUMBER WITH BEADS & BLACK BOARD SIZE:450x222 mm

AB-81 ENGLISH ALPHABETS WITH BEADS SIZE:418x234x9 mm