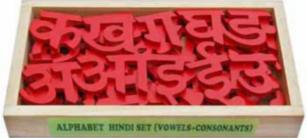

AL-122 ALPHABET ENGLISH SET (UPPERCASE+LOWERCASE)
SIZE:242x126x27 mm

AL-43 NUMBER FRAME (1 TO 20) SIZE:225x225x60 mm

AL-IZI NUMBER SET (SET OF 3)

SIZE:334x178x27 mm

AL-120 ALPHABET HINDI SET (VOWELS+CONSONANTS) SIZE:260x145x35 mm