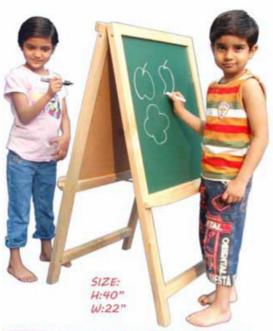

# **EASEL & BOARD**

EB-41 CHILDREN EASEL BOARD (GREEN+WHITE) COLOURED SIZE :660x370 mm

# **EASEL & BOARD**

EB-17 CHILDREN EASEL (TWO IN ONE)-SMALL
GREEN BOARD FOR CHALK
WHITE BOARD FOR MARKER
SIZE :914x457 mm

EB-18 CHILDREN EASEL (THREE IN ONE)
GREEN BOARD FOR CHALK
WHITE BOARD FOR MARKER
PAPER ROLL FOR PENCIL/COLOUR
SIZE:1143x559 mm

EB-19 CHILDREN EASEL (TWO IN ONE)-BIG GREEN BOARD FOR CHALK WHITE BOARD FOR MARKER SIZE :1016x559 mm