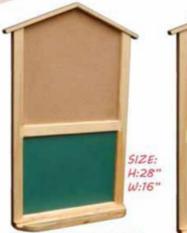

#### GREEN CHALK BOARD. WHITE MARKER BOARD & CORK PIN-UP-BOARD

MEMO BOARD EB-28 WITH GREEN CHALK BOARD SIZE :714x406x406 mm

EB-29 MEMO BOARD WITH WHITE MARKER BOARD SIZE :711x406 mm

EB-30 WALL HANGING WHITE MARKER BOARD SIZE: 551x711 mm

SIZE: H:24" W:36"

EB-31 WALL HANGING GREEN BOARD SIZE :559x711 mm

AVAILABLE IN SIZES

AB-35 DRAWING COLOUR PLATE SIZE :285x210x5 mm

EB-35 CORK BOARD (H:24" W:36")

EB-36 CORK BOARD (H:20" W:36")

EB-37 CORK BOARD (H:14" W:36") SIZE :00x00x00 mm