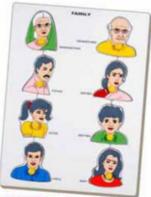

### SINGLE PIECE LIFTOUT PUZZLE

SP-26 FAMILY WITH KNOB SIZE:298x222x9 mm

SP-23 CLOTHES-GIRL WITH KNOB SIZE:298x222x9 mm

SP-24 CLOTHES-BOY WITH KNOB SIZE:298x222x9 mm

SP-33 FAMOUS LEADERS SIZE:298x222x9 mm