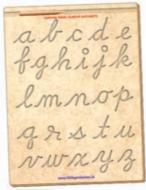

AL-01 ENGLISH ALPHABET TRAY UPPERCASE (ABC) SIZE: 298x222x9 mm

AL-02 ENGLISH ALPHABET TRAY LOWERCASE (ABC) SIZE: 298x222x9 mm

AL-13 SCRIPT WRITING SIZE: 298x222x9 mm

AL-OIB ENGLISH ALPHABET TRAY-UPPERCASE (ABC) WITH KNOB SIZE: 298x222x9 mm