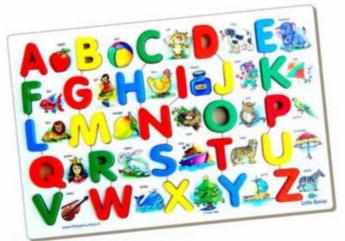

#### ENGLISH ALPHABET PUZZLE

Fine crafted soft wooden puzzle offer hands on introduction to English Alphabets. Children learn through play as they fit the brightly coloured wooden pieces in the cavities of the board. Kids can use the pieces for tracing out words. It helps to build kids imagination and sharpness their power of observation. It also exercises their memory, improves finger coordination and helps them to sort out differences in shapes, size and colours.