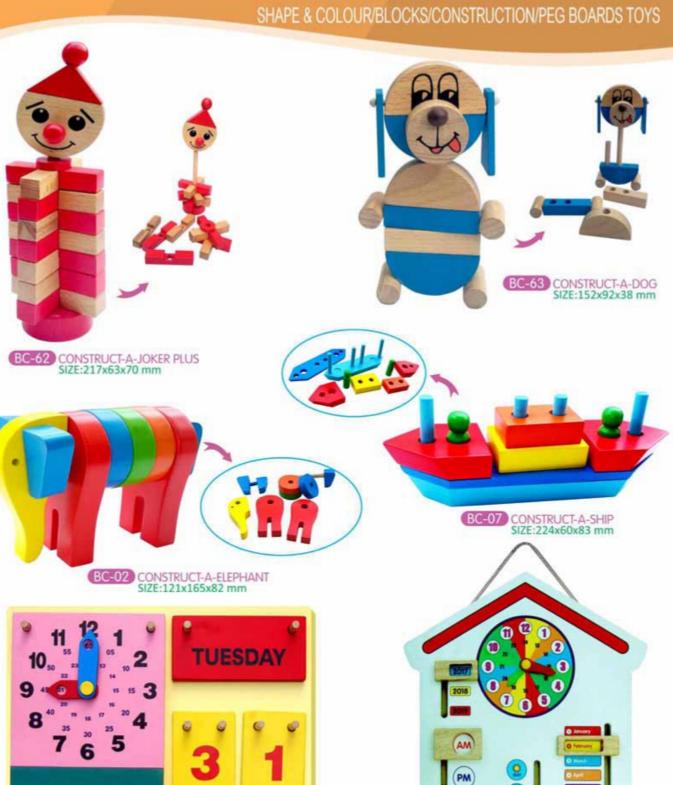

BC-45 BLOCK TRUCK-TRAPEZIUM SIZE:190x98x85 mm

BC-44 BLOCK TRUCK-ROUND SIZE:190x98x85 mm

BC-04 CONSTRUCT-A-TOY-TRUCK SIZE:98x190x118 mm

#### **CLOCK-TIME TEACHING**

BC-12 TEACHING CLOCK SIZE:204x280x18 mm

BC-09 CIRCLE CLOCK (GREEN) SIZE:280x280x15 mm

10

- · WHAT IS SCHOOL TIME?
- WHAT TIME IS RECESS? •
- · WHAT IS BED TIME?

BC-13 TIME LEARNING CLOCK (BLUE) SIZE:295x295x25 mm

BC-26 LEARNING CLOCK SIZE:238x190x36 mm

BC-03 CONSTRUCT-A-CLOCK SIZE:190x185x32 mm

BC-25 TIME CLOCK SIZE:218x218 mm

BC-41 BLOCK CLOCK SIZE:388x388x70 mm

BC-27 CLOCK SEASON CALENDER SIZE:350x350x40 mm

RAINY