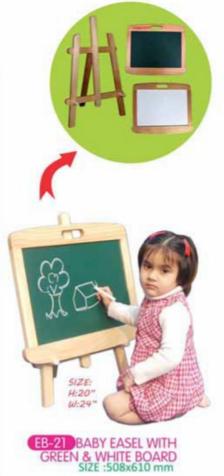

# **EASEL & BOARD**

EB-17 CHILDREN EASEL (TWO IN ONE)-SMALL
GREEN BOARD FOR CHALK
WHITE BOARD FOR MARKER
SIZE :914x457 mm

EB-18 CHILDREN EASEL (THREE IN ONE)
GREEN BOARD FOR CHALK
WHITE BOARD FOR MARKER
PAPER ROLL FOR PENCIL/COLOUR
SIZE:1143x559 mm