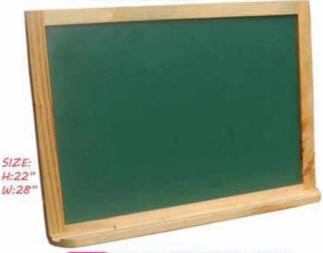

#### GREEN CHALK BOARD. WHITE MARKER BOARD & CORK PIN-UP-BOARD

MEMO BOARD EB-28 WITH GREEN CHALK BOARD SIZE :714x406x406 mm

EB-29 MEMO BOARD WITH WHITE MARKER BOARD SIZE :711x406 mm

EB-30 WALL HANGING WHITE MARKER BOARD SIZE: 551x711 mm

SIZE: H:24" W:36"

EB-31 WALL HANGING GREEN BOARD SIZE :559x711 mm

AVAILABLE IN SIZES

AB-35 DRAWING COLOUR PLATE SIZE :285x210x5 mm

EB-35 CORK BOARD (H:24" W:36")

EB-36 CORK BOARD (H:20" W:36")

EB-37 CORK BOARD (H:14" W:36") SIZE :00x00x00 mm