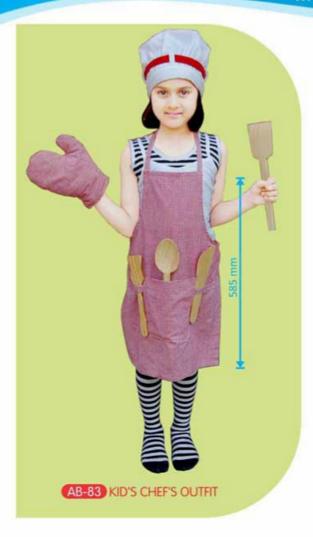

CIRCLE GAME SIZE:244x244x28 mm



AB-57 MAGNETIC WOODEN FISHING BOAT GAME SIZE:298x106x18 mm













SR-02 BEACH PUZZLE (18 PCS. PUZZLE) SIZE:300x225x7 mm























AB-05 KITCHEN SET SIZE:278x145x138 mm



Baby Kitchen Utensils (Set of 4 Milk Pot)

AB-99 BABY KITCHEN UTENSILS (SET OF 4 MILK POT)
SIZE:399x130 mm



AB-58 WOODEN CLAY HAMMER & ROLLING PINS SIZE:405x224x40 mm



AB-59 CLAY STAMP SIZE:205x130x65 mm





AB-98 BABY KITCHEN UTENSILS (SET OF 3 MILK POT) SIZE:300x115 mm



AB-39 ROLLING PIN DESIGNERS SET (4 PCS) SIZE:240x165x40 mm



AB-09 CHAKLA BELAN FOR KIDS CHAKLA SIZE:195x155x9 mm BELAN SIZE:218x218 mm







AB-105 KID'S KITCHEN ACCESSORIES SET OF 3 PCS.



AB-106 KID'S KITCHEN ACCESSORIES SET OF 5 PCS.







AB-109 KID'S KITCHEN ACCESSORIES SET OF 9 PCS.





AB-110 KID'S KITCHEN ACCESSORIES SET OF 11 PCS.



















ME-08 SPINDLE BOX SIZE:254x205x66 mm











ME-14 SAND PAPER ENGLISH ALPHABETS-LOWERCASE PLATE SIZE:140x75x3 mm-13 PLATES;140x140x3 mm-13 PLATES SET OF 26 PLATES a TO z



ME-18 SAND PAPER CURSIVE WRITING ENGLISH ALPHABETS PLATE SIZE:140x75x3 mm-13 PLATES; 140x140x3 mm-13 PLATES SET OF 26 PLATES a TO z



PLATE SIZE:140x140x3 mm, SET OF 13 PLATES 31 TO 31:



































ME-69 TRINOMIAL CUBE SIZE:142x142x110 mm







ME-60 GEOMETRICAL SOLIDS-SMALL (SET OF 10 PCS.) NATURAL SIZE:283x147x46 mm



ME-61 GEOMETRICAL SOLIDS-SMALL (SET OF 10 PCS.) BLUE COLOUR SIZE:283x147x46 mm



ME-62 GEOMETRICAL SOLIDS-LARGE (SET OF 10 PCS.) NATURAL SIZE:320x177x54 mm



ME-63 GEOMETRICAL SOLIDS-LARGE (SET OF 10 PCS