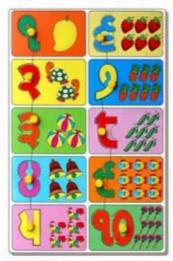

#### HINDI, GUJARATI, MALAYALAM PUZZLE

AL-96 HINDI ALPHABETS-VOWELS WITH KNOB SIZE:375x298x9 mm

AL-104 GUJARATI COUNT & MATCH PUZZLE SIZE:350x222x9 mm

AL-84 HINDI ALPHABET WITH PICTURE MATCH SIZE:450x340x10 mm

AL-28B GUJARATI VOWELS WITH KNOB SIZE:298x222x9 mm

AL-106 MATCH THE HINDI VOWEL PUZZLE SIZE:418x224x9 mm

AL-134 MALYALAM VOWELS SIZE:400x222x9 mm

AL-30 GUJARATI COUNTING (1 TO 20) SIZE:400x222x9 mm

AL-100 GUJARATI VOWEL WITH PICTURE SIZE:400x222x10 mm

AL-29 GUJARATI CONSONANTS SIZE:400x222x9 mm

AL-101 GUJARATI ALPHABETS WITH KNOB SIZE:400x222x10 mm