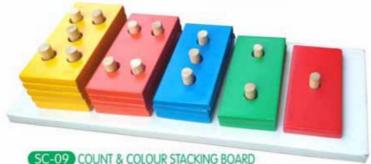

SC-36 JUMBO FRACTION WITH BIG KNOB SIZE:298x375x9 mm

SC-26 RAISED SHAPE TRAY WITH BIG KNOB SIZE:280x200x32 mm

SC-09 COUNT & COLOUR STACKING BOARD

SS-18 SIZE & SERIATION-CIRCLE WITH KNOB SIZE:348x112x9 mm