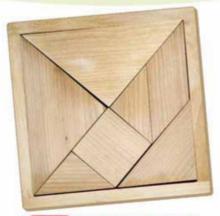

MD-02 TANGRAM-NATURAL-BIG 5IZE:241x243x17 mm

MD-06 WOODEN TUMBLING BRICKS COLOURED-BIG (48 BRICKS PCS.) SIZE:232x74x74 mm EACH BRICK:74x25x14.5 mm

MD-08 WOODEN TUMBLING BRICKS COLOURED-SMALL (48 BRICKS PCS.)

MD-01 TANGRAM-COLOURED-BIG SIZE:241x243x17 mm

HC-23 LOCK & KEY CO-ORDINATION SHAPE SIZE:254x92x92 mm

MD-03 TANGRAM-COLOURED-SMALL

MD-04 BRAHMAS TOWER SIZE:152x175x60 mm

AB-97 MOBILE STAND-DYNO SIZE:97x82x110 mm