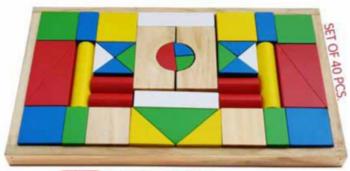

#### **BUILDING BLOCKS**

BD-11 BUILDING BLOCKS-SMALL IN WOODEN BOX (SET OF 32 PCS.) SIZE:274x208x36 mm

BD-16 BUILDING BLOCKS-NATURAL FINISH SIZE:274x208x36 mm

BD-14 WOODEN PLAY BLOCKS SIZE:310x192x48 mm

BD-15 BUILDING BLOCKS IN WOODEN BOX SIZE:222x170x28 mm

BD-18 WOODEN BUILDING PLAY BLOCKS SIZE:426x325x55 mm

BD-20 WOODEN BUILDING BLOCKS SIZE:278x278x22 mm

BD-22 BUILDING BRICKS SIZE:344x207x27 mm

## **BUILDING BLOCKS**

BD-21 JUMBO BUILDING BLOCKS-COLOURED SIZE:432x405x100 mm

BD-25 WOODEN BRICKS ON WHEEL SIZE:440x216x105 mm

BD-23 JUMBO BUILDING BLOCKS-NATURAL FINISH

BD-26 COLOURED BUILDING BLOCKS SIZE:538x216x105 mm

BD-13 BLOCKS-N-BRICKS IN WOODEN BOX SIZE:466x258x56 mm

BD-24 WOODEN PULLING BLOCKS SIZE:268x182x95 mm

BD-19 PLAY BRICKS & BLOCKS SIZE:432x215x100 mm