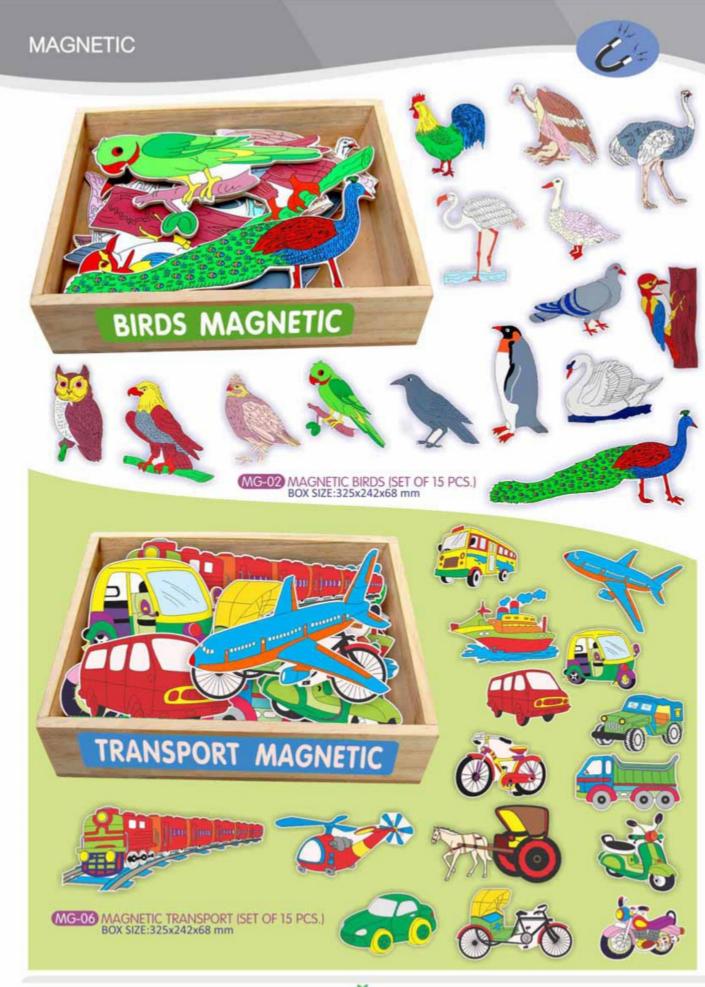

SP-15 BIRD-PARROT TRAY WITH KNOB SIZE:298x222x9 mm

SP-16 TRANSPORT-BUS TRAY WITH KNOB SIZE:298x222x9 mm

SP-22 FLOWER TRAY WITH KNOB SIZE:298x222x9 mm

SP-32 NATIONAL SYMBOLS (INDIA) WITH KNOB SIZE:298x222x9 mm

### SINGLE PIECE LIFTOUT PUZZLE

SPL-04 BIRDS-LARGE WITH BIG KNOB SIZE:298x298x9 mm

SPL-07 NATIONAL SYMBOLS INDIA LARGE WITH BIG KNOB SIZE:298x298x9 mm

SPL-02 FRUITS-LARGE WITH BIG KNOB SIZE:298x298x9 mm

WILD ANIMALS-LARGE WITH BIG KNOB SIZE:298x298x9 mm

SPL-08 FLOWER TRAY-LARGE WITH BIG KNOB SIZE:298x298x9 mm

SPL-03 TRANSPORT-LARGE WITH BIG KNOB SIZE:298x298x9 mm

SPL-06 DOMESTICS ANIMALS LARGE WITH BIG KNOB SIZE:298x298x9 mm

SPL-09 BIRDS-CROW TRAY LARGE WITH BIG KNOB SIZE:298x298x9 mm