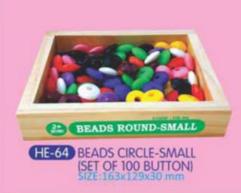

#### HAND & EYE CO-ORDINATION-LACING BEADS

HE-06F BEADS CYLINDER (THIN) (SET OF 100 PCS) SIZE:175x142x46 mm

(HE-06G THREADING BUTTON (SET OF 100 BUTTON) SIZE:175x140x30 mm

HE-49 JUMBO BEADS SET (SET OF 420 BEADS+10 LACE+1 DICE)

HE-63 BEADS ROUND-SMALL (SET OF 500 BEADS) SIZE:177x143x30 mm

## HAND & EYE CO-ORDINATION-LACING BEADS