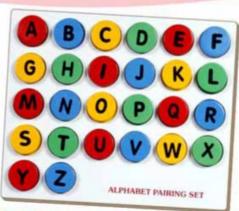

#### **ENGLISH ALPHABET PUZZLE**

AL-41 ALPHABET PAIRING SET (CAPITAL-TO-SMALL)
SIZE:302x254x15 mm

AL-41B ALPHABET PAIRING SET (CAPITAL-TO-CAPITAL)
SIZE:302x254x15 mm

Alphabet pairing sets are colour and alphabet matching games. The board has colourful circular cavities with printed alphabets. Kids are given task to match the Circular wooden tablets colour and alphabet with the cavitity having same colour and alphabets. Enhance problem solving, visual discrimination, hand + eye co-ordination. Sorting and placing exercise for younger children.

ALPHABET PAIRING SET (SMALL-TO-SMALL) SIZE:302x254x15 mm

AL-26 JIGSAW DAY'S PUZZLE WITH KNOB (AL-33) JIGSAW MONTH'S PUZZLE WITH KNOB SIZE: 298x298x9 mm

SIZE: 298x298x9 mm

ALPHABET OBJECT MATCH UP PUZZLE

AL-69 ANIMAL ALPHABET PICTURE PUZZLE SIZE:376x376x12 mm