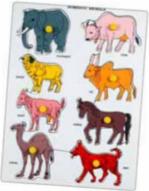

## SINGLE PIECE LIFTOUT PUZZLE

SP-11 FRUIT-APPLE TRAY WITH KNOB SIZE:298x222x9 mm

SP-12 VEGETABLE-TOMATO TRAY WITH KNOB SIZE:298x222x9 mm

SP-13 ANIMAL-WILD TRAY WITH KNOB SIZE:298x222x9 mm

SP-14 ANIMAL-DOMESTIC TRAY WITH KNOB SIZE:298x222x9 mm

SPL-08 FLOWER TRAY-LARGE WITH BIG KNOB SIZE:298x298x9 mm

SPL-03 TRANSPORT-LARGE WITH BIG KNOB SIZE:298x298x9 mm

SPL-06 DOMESTICS ANIMALS LARGE WITH BIG KNOB SIZE:298x298x9 mm

SPL-09 BIRDS-CROW TRAY LARGE WITH BIG KNOB SIZE:298x298x9 mm