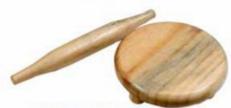

AB-59 CLAY STAMP SIZE:205x130x65 mm

AB-98 BABY KITCHEN UTENSILS (SET OF 3 MILK POT) SIZE:300x115 mm

AB-39 ROLLING PIN DESIGNERS SET (4 PCS) SIZE:240x165x40 mm

AB-09 CHAKLA BELAN FOR KIDS CHAKLA SIZE:195x155x9 mm BELAN SIZE:218x218 mm