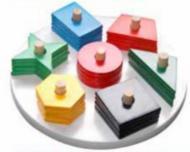

SB-21 JUMBO FRACTION-TRIANGLE

SC-50 GEOMETRICAL SOLIDS-COLOUR (6 PCS.) IN WOODEN BOX SORTING BOARD SIZE:252x130x50 mm

SC-62 GEOMETRICAL SOLIDS-NATURAL (6 PCS.) IN WOODEN BOX SORTING BOARD SIZE:252x130x50 mm