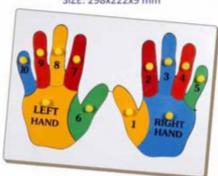

1234567 89101112 13141516 17181920

AL-74 COUNTING TRAY PUZZLE1 TO 20 SIZE: 375x298x9 mm

AL-46 HAND COUNTING PUZZLE SIZE: 298x298x9 mm

AL-21 NUMBER CATERPILLAR TRAY WITH KNOB SIZE: 298x222x9 mm

AL-36 DOUBLE HAND PUZZLE WITH KNOB SIZE: 298x222x9 mm