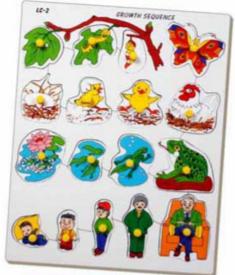

STICS ANIMALS LARGE WITH BIG KNOB SIZE:298x298x9 mm



SPL-09 BIRDS-CROW TRAY LARGE WITH BIG KNOB SIZE:298x298x9 mm



SPL-10 VEHICLES-BUS TRAY LARGE WITH BIG KNOB SIZE:298x298x9 mm



SPL-12 FRUIT-MANGO TRAY LARGE WITH BIG KNOB SIZE:298x298x9 mm



SPL-13 VEGETABLE-CARROT TRAY LARGE WITH BIG KNOB SIZE:298x298x9 mm



## PARTS OF BODY & LIFE CYCLE



PT-01 PART OF BODY (DOUBLE LAYER) WITH KNOB SIZE:148x273x14 mm



PT-08 PARTS OF BODY
-BOY WITH KNOB
SIZE:248x148x9 mm



PT-06 PARTS OF BODY-GIRL WITH BIG KNOB SIZE:375x298x9 mm



PT-07 PART OF BODY-BOY SIZE:298x222x9 mm



PT-04 PART OF FACE-BOY SIZE:298x222x9 mm



PT-10 PART OF FACE-GIRL SIZE:298x222x9 mm



PT-09 MY FACE PUZZLE SIZE:298x222x9 mm



LC-01 PLANT GROWTH SIZE:298x222x15 mm



LC-03 GROWTH PUZZLE WITH KNOB SIZE:298x222x9 mm



LC-02 GROWTH SEQUENCE SIZE:375x298x9 mm



### **DOUBLE LAYER PUZZLE**



DLL-01 FRUITS DOUBLE LAYER PUZZLE WITH KNOB (LARGE) SIZE:298x298x10 mm



DLL-03 DOMESTIC ANIMALS DOUBLE LAYER PUZZLE WITH KNOB (LARGE) SIZE:298x298x10 mm



DLL-02 VEGETABLES DOUBLE LAYER PUZZLE WITH KNOB (LARGE) SIZE:298x298x10 mm



DLL-04 WILD ANIMALS DOUBLE LAYER PUZZLE WITH KNOB (LARGE) SIZE:298x298x10 mm



DLS-01 PETS DOUBLE LAYER PUZZLE WITH KNOB (SMALL) SIZE:222x22x10 mm



DLS-04 WILD ANIMALS DOUBLE LAYER PUZZLE WITH KNOB (SMALL) SIZE:222x222x10 mm



OLS-02 FRUITS DOUBLE LAYER
PUZZLE WITH KNOB (SMALL)
SIZE:222x22x10 mm



**DLS-05** VEGETABLES DOUBLE LAYER PUZZLE WITH KNOB (SMALL) SIZE:222x22x10 mm



DLS-03 TRANSPORT DOUBLE LAYER
PUZZLE WITH KNOB (SMALL)
SIZE:222x22x10 mm



**DLS-06** DOMESTIC ANIMALS