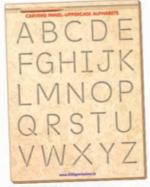

AL-01 ENGLISH ALPHABET TRAY UPPERCASE (ABC) SIZE: 298x222x9 mm

AL-02 ENGLISH ALPHABET TRAY LOWERCASE (ABC) SIZE: 298x222x9 mm

AL-13 SCRIPT WRITING SIZE: 298x222x9 mm

AL-OIB ENGLISH ALPHABET TRAY-UPPERCASE (ABC) WITH KNOB SIZE: 298x222x9 mm