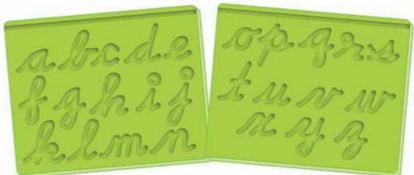

AL-01 ENGLISH ALPHABET TRAY UPPERCASE (ABC) SIZE: 298x222x9 mm

AL-02 ENGLISH ALPHABET TRAY LOWERCASE (ABC) SIZE: 298x222x9 mm

AL-13 SCRIPT WRITING SIZE: 298x222x9 mm

AL-OIB ENGLISH ALPHABET TRAY-UPPERCASE (ABC) WITH KNOB SIZE: 298x222x9 mm