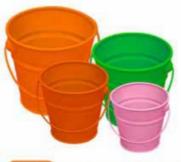

SMALL & BIG

GT-25 COLOURFUL BUCKETS (SET OF 4 PCS.)

GT-28 COLOURFUL BUCKETS (SET OF 4 PCS.)

GT-26 GARDENING SET-BIG (SET OF 8 PCS.)

GT-27 COLOURFUL BUCKETS (SET OF 8 PCS.)

GT-29 COLOURFUL BUCKETS (SET OF 2 PCS.)