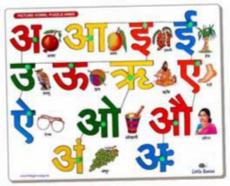

AL-77 ALPHABET TRAIN PUZZLE SIZE: 425x2402x9 mm

AL-78 NUMBER TRAIN PUZZLE SIZE: 456x88x9 mm

AL-117 ABC LOWERCASE (RAISED)
SIZE:450x300x16 mm

AL-118 HINDI VOWELS OBJECT (RAISED) SIZE:375x298x16 mm

AL-59 RAISED HINDI VOWEL PUZZLE SIZE:298x298x16 mm

#### HINDI ALPHABET PUZZLE

AL-04B HINDI VOWELS INSET PUZZLE WITH KNOB SIZE:222x222x9 mm

AL-09B HINDI ALPHABETS INSET PUZZLE WITH KNOB SIZE:400x222x10 mm

HINDI VOWELS INSET PUZZLE SIZE:222x222x9 mm

AL-96B HINDI VOWELS OBJECT PUZZLE SIZE:375x298x9 mm