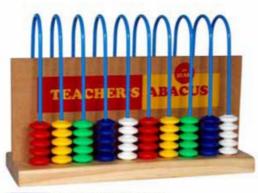

### HAND & EYE CO-ORDINATION-ABACUS

HE-46 ABACUS 1 TO 10 BEADS

HE-20 SENIOR ABACUS SIZE:394x305x57 mm

HE-17 BEAD SHUTTLES-SPIRAL

HE-18 BEAD SHUTTLES-SPIRAL+STRAIGHT

HE-16 TEACHER'S ABACUS SIZE:275x94x174 mm