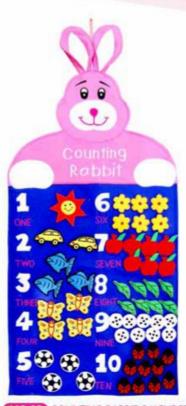

MS-22 PLUSH TOYS-BOY & GIRL-BIG SIZE:14.5 INCH

MS-10 NUMBER BEAR FINGER PUPPETS (SET OF 10 PCS.) SIZE:272x80x196 mm

MS-09 ALPHABET BEAR FINGER PUPPETS (SET OF 26 PCS.) SIZE :365x80x196 mm

MS-12 COUNTING RABBIT CALENDER SIZE:810x385 mm