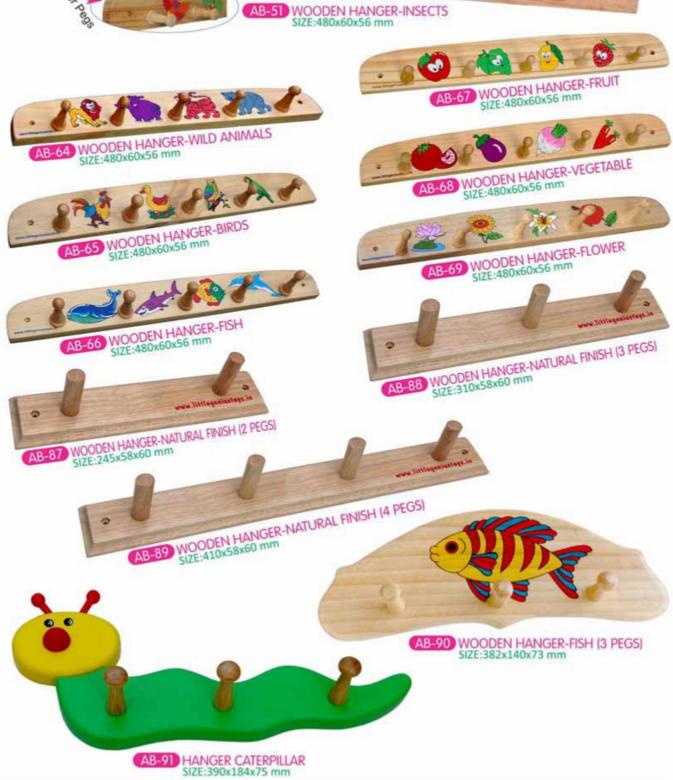

-07 MAZE-FISH MATCHING SIZE:296x296x24 mm



MZ-08 MAZE-COMPLETE WORD SIZE:296x296x24 mm



MZ-03 MAZE-PATH TRACE SIZE:254x254x62 mm



MZ-04 MAZE-WRITING PATH SIZE:254x254x62 mm



MZ-02 MAZE-WRITING LINES SIZE:254x254x62 mm



MZ-01 MAZE-BASIC LINES SIZE:254x254x62 mm



MZ-05 MAZE-LOGIC PATH SIZE:254x254x62 mm



HC-21 SOLVING PATH SIZE:345x225x54 mm

### MAZE CHASE / PATH TRACER







MZ-10 MAZE-OPPOSITE SIZE:296x296x24 mm



MZ-11 MAZE-RHYMING WORD SIZE:296x296x24 mm



MZ-12 MAZE-ANIMAL & THEIR FOOD SIZE:296x296x24 mm



MZ-13 MAZE-ANIMAL & THEIR BABY SIZE:296x296x24 mm



MZ-14 MAZE-ANIMAL & THEIR HOME SIZE:296x296x24 mm



MZ-15 MAZE-MATCH THE SHADOW SIZE:296x296x24 mm



MZ-16 MAZE-ADDITTION SIZE:296x296x24 mm



MZ-17 MAZE-SUBSTRACTION SIZE:296x296x24 mm





### WALL HANGER





#### JIGSAW PUZZLE-NATURAL



NP-01 RABIT (6 PCS. JIGSAW PUZZLE) NATURAL FINISH SIZE:182x170x22 mm



NP-02 ELEPHANT (7 PCS. JIGSAW PUZZLE) NATURAL FINISH SIZE:177x130x22 mm



NP-04 SWAN (7 PCS. JIGSAW PUZZLE) NATURAL FINISH SIZE:195x125x22 mm



NP-03 TREE (9 PCS. JIGSAW PUZZLE) NATURAL FINISH SIZE:160x220x22 mm



NP-05 LION (5 PCS. JIGSAW PUZZLE) NATURAL FINISH SIZE:160x145x22 mm

6 PCS PUZZLE



NP-06 ELEPHANT (5 PCS. JIGSAW PUZZLE) NATURAL FINISH SIZE:130x172x22 mm



NP-07 CAMEL (6 PCS. JIGSAW PUZZLE) NATURAL FINISH SIZE:190x160x22 mm



NP-09 CROCODILE (6 PCS. JIGSAW PUZZLE) NATURAL FINISH SIZE:90x290x22 mm



NP-08 ELEPHANT (6 PCS, JIGSAW PUZZLE) NATURAL FINISH SIZE:118x168x22 mm



NP-10 EGG (7 PCS. JIGSAW PUZZLE) NATURAL FINISH SIZE:172x132x22 mm



## JIGSAW PUZZLE-COLOURED