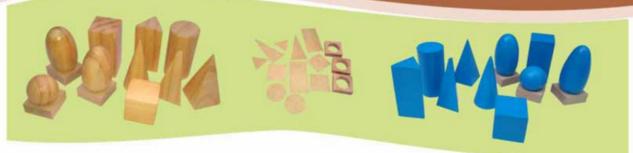

SB-21 JUMBO FRACTION-TRIANGLE

SC-50 GEOMETRICAL SOLIDS-COLOUR (6 PCS.) IN WOODEN BOX SORTING BOARD SIZE:252x130x50 mm

SC-62 GEOMETRICAL SOLIDS-NATURAL (6 PCS.) IN WOODEN BOX SORTING BOARD SIZE:252x130x50 mm

PLATE SIZE:140x140x3 mm, SET OF 13 PLATES 31 TO 31:

ME-69 TRINOMIAL CUBE SIZE:142x142x110 mm

ME-60 GEOMETRICAL SOLIDS-SMALL (SET OF 10 PCS.) NATURAL SIZE:283x147x46 mm

ME-61 GEOMETRICAL SOLIDS-SMALL (SET OF 10 PCS.) BLUE COLOUR SIZE:283x147x46 mm

ME-62 GEOMETRICAL SOLIDS-LARGE (SET OF 10 PCS.) NATURAL SIZE:320x177x54 mm

ME-63 GEOMETRICAL SOLIDS-LARGE (SET OF 10 PCS.) BLUE COLOUR SIZE:320x177x54 mm

ME-64 GEOMETRICAL SOLIDS-JUMBO (SET OF 10 PCS.) BLUE NATURAL WITH BOX SIZE:500x330x116 mm