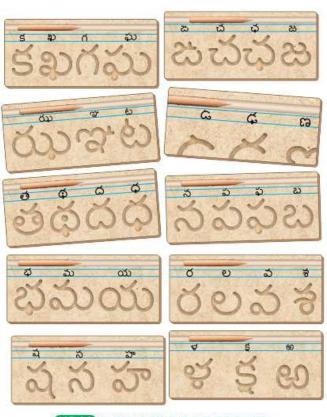

#### HINDI ALPHABET PUZZLE

AL-04B HINDI VOWELS INSET PUZZLE WITH KNOB SIZE:222x222x9 mm

AL-09B HINDI ALPHABETS INSET PUZZLE WITH KNOB SIZE:400x222x10 mm

HINDI VOWELS INSET PUZZLE SIZE:222x222x9 mm

AL-96B HINDI VOWELS OBJECT PUZZLE SIZE:375x298x9 mm

AL-09 HINDI CONSONANTS INSET PUZZIE SIZE:400x222x10 mm

AL-84B HINDI ALPHABET PICTURE PUZZLE SIZE:450x300x10 mm

AL-73 JUMBO HINDI VOWEL TRAY SIZE:375x298x9 mm

AL-64 HINDI VOWELS WITH PICTURE MATCH WITH KNOB SIZE:298x222x9 mm

HINDI CONSONANTS PICTURE MATCH PUZZLE (SET OF 3 TRAY) EACH TRAY SIZE:375x298x9 mm