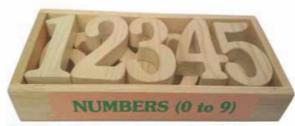

WA-16 ENGLISH ALPHABET-LOWERCASE-IN WOODEN BOX SIZE:340x255x58 mm

WA-20 NUMBERS (0-9) IN WOODEN BOX SIZE:304x150x56 mm

WA-17 NUMBERS-IN WOODEN BOX (TWO SETS OF EACH NUMBER) SIZE:305x212x56 mm

WA-18 HINDI ALPHABET-VOWELS+CONSONANTS-IN WOODEN BOX SIZE:360x212x58 mm