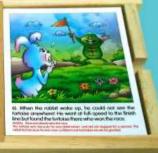

RH-13 STORY TELLING-THE RABBIT AND THE TORTOISE ISET INCLUDES 6 TILES)
BOX SIZE :280x166x23 mm
EACH TILES SIZE: 115x140x3 mm