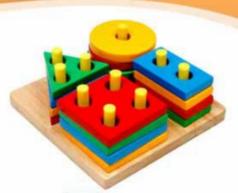

**DECEMBER** 

SC-01 SHAPELY CLOWN SIZE:165x265x65 mm

SB-12 JUMBO STYLISH SORTING CLOWN SIZE:450x298x86 mm

SC-41 SHAPE SORTER-FOOTBALL SIZE:224x174x46 mm

SC-02 SHAPE & STACKING BOARD SIZE:147x147 mm

SB-11 JUMBO GARDEN SORTING CLOWN SIZE:460x460x85 mm

SC-42 SHAPE SORTER-ENGINE SIZE:224x190x46 mm

SC-03 SHAPE & COLOUR STACKING BOARD SIZE:147x147 mm

SB-10 JUMBO SORTING CLOWN SIZE:450x298x105 mm

SC-43 SHAPE SORTER TRAFFIC LIGHT SIZE:305x100x45 mm

SC-13 SHAPE SORTING BOARD SIZE:295x85 mm