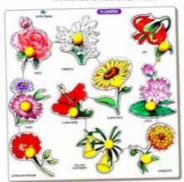

SP-15 BIRD-PARROT TRAY WITH KNOB SIZE:298x222x9 mm

SP-16 TRANSPORT-BUS TRAY WITH KNOB SIZE:298x222x9 mm

SP-22 FLOWER TRAY WITH KNOB SIZE:298x222x9 mm

SP-32 NATIONAL SYMBOLS (INDIA) WITH KNOB SIZE:298x222x9 mm

SPL-08 FLOWER TRAY-LARGE WITH BIG KNOB SIZE:298x298x9 mm

SPL-03 TRANSPORT-LARGE WITH BIG KNOB SIZE:298x298x9 mm

SPL-06 DOMESTICS ANIMALS LARGE WITH BIG KNOB SIZE:298x298x9 mm

SPL-09 BIRDS-CROW TRAY LARGE WITH BIG KNOB SIZE:298x298x9 mm