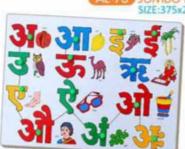

#### HINDI, GUJARATI, MALAYALAM PUZZLE

AL-96 HINDI ALPHABETS-VOWELS WITH KNOB SIZE:375x298x9 mm

AL-104 GUJARATI COUNT & MATCH PUZZLE SIZE:350x222x9 mm

AL-84 HINDI ALPHABET WITH PICTURE MATCH SIZE:450x340x10 mm

AL-28B GUJARATI VOWELS WITH KNOB SIZE:298x222x9 mm

AL-106 MATCH THE HINDI VOWEL PUZZLE SIZE:418x224x9 mm

AL-134 MALYALAM VOWELS SIZE:400x222x9 mm

AL-30 GUJARATI COUNTING (1 TO 20) SIZE:400x222x9 mm

AL-100 GUJARATI VOWEL WITH PICTURE SIZE:400x222x10 mm

AL-29 GUJARATI CONSONANTS SIZE:400x222x9 mm

AL-101 GUJARATI ALPHABETS WITH KNOB SIZE:400x222x10 mm