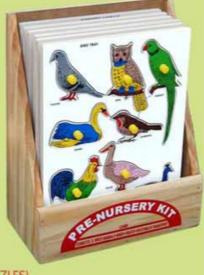

KT-02 PRE-NURSERY KIT (SET OF 6 PUZZLES)

Kit Includes-5 Puzzles English Alphabets Uppercase, Hindi Consonants, Hindi Vowels, Shape Board, & Numbers

BOX SIZE: 378x112x328 mm EACH TRAY SIZE: 375x298x9 mm