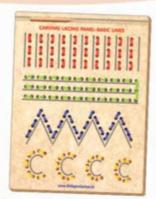

MZ-02 MAZE-WRITING LINES SIZE:254x254x62 mm

MZ-01 MAZE-BASIC LINES SIZE:254x254x62 mm

MZ-05 MAZE-LOGIC PATH SIZE:254x254x62 mm

HC-21 SOLVING PATH SIZE:345x225x54 mm