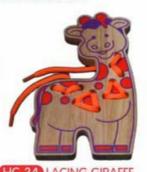

## HAND & EYE CO-ORDINATION LACING

### HAND & EYE CO-ORDINATION LACING

HC-47 LACING DOG
5/ZE:210x147x6 mm
HC-28 LACING BOARD
5/ZE:336x228x9 mm

HC-32 LACING LIZARD SIZE:162x92x12 mm

HC-02 LACING CAMEL-SMALL SIZE:127x175x9 mm

HC-10 LACING SNAIL-BIG SIZE:192x125x9 mm

HC-12 LACING TORTOISE-BIG SIZE:210x162x9 mm

HC-13 LACING FISH-BIG SIZE:195x155x9 mm

HC-24 LACING SET (A SET OF 3 PCS) SIZE:280x160x22 mm

HC-22 BASIC SKILLS BOARD SIZE:298x375x9 mm