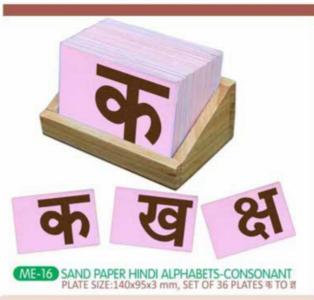

CH PUZZLE (18 PCS. PUZZLE) SIZE:300x225x7 mm























AB-05 KITCHEN SET SIZE:278x145x138 mm



Baby Kitchen Utensils (Set of 4 Milk Pot)

AB-99 BABY KITCHEN UTENSILS (SET OF 4 MILK POT)
SIZE:399x130 mm



AB-58 WOODEN CLAY HAMMER & ROLLING PINS SIZE:405x224x40 mm



AB-59 CLAY STAMP SIZE:205x130x65 mm





AB-98 BABY KITCHEN UTENSILS (SET OF 3 MILK POT) SIZE:300x115 mm



AB-39 ROLLING PIN DESIGNERS SET (4 PCS) SIZE:240x165x40 mm



AB-09 CHAKLA BELAN FOR KIDS CHAKLA SIZE:195x155x9 mm BELAN SIZE:218x218 mm







AB-105 KID'S KITCHEN ACCESSORIES SET OF 3 PCS.



AB-106 KID'S KITCHEN ACCESSORIES SET OF 5 PCS.







AB-109 KID'S KITCHEN ACCESSORIES SET OF 9 PCS.





AB-110 KID'S KITCHEN ACCESSORIES SET OF 11 PCS.



















ME-08 SPINDLE BOX SIZE:254x205x66 mm











ME-14 SAND PAPER ENGLISH ALPHABETS-LOWERCASE PLATE SIZE:140x75x3 mm-13 PLATES;140x140x3 mm-13 PLATES SET OF 26 PLATES a TO z



ME-18 SAND PAPER CURSIVE WRITING ENGLISH ALPHABETS PLATE SIZE:140x75x3 mm-13 PLATES; 140x140x3 mm-13 PLATES SET OF 26 PLATES a TO z



PLATE SIZE:140x140x3 mm, SET OF 13 PLATES 31 TO 31:



































ME-69 TRINOMIAL CUBE SIZE:142x142x110 mm







ME-60 GEOMETRICAL SOLIDS-SMALL (SET OF 10 PCS.) NATURAL SIZE:283x147x46 mm



ME-61 GEOMETRICAL SOLIDS-SMALL (SET OF 10 PCS.) BLUE COLOUR SIZE:283x147x46 mm



ME-62 GEOMETRICAL SOLIDS-LARGE (SET OF 10 PCS.) NATURAL SIZE:320x177x54 mm



ME-63 GEOMETRICAL SOLIDS-LARGE (SET OF 10 PCS.) BLUE COLOUR SIZE:320x177x54 mm



ME-64 GEOMETRICAL SOLIDS-JUMBO (SET OF 10 PCS.) BLUE NATURAL WITH BOX SIZE:500