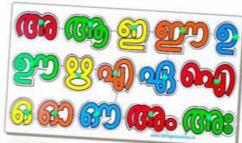

AL-28B GUJARATI VOWELS WITH KNOB SIZE:298x222x9 mm

AL-106 MATCH THE HINDI VOWEL PUZZLE SIZE:418x224x9 mm

AL-134 MALYALAM VOWELS SIZE:400x222x9 mm

AL-30 GUJARATI COUNTING (1 TO 20) SIZE:400x222x9 mm

AL-100 GUJARATI VOWEL WITH PICTURE SIZE:400x222x10 mm