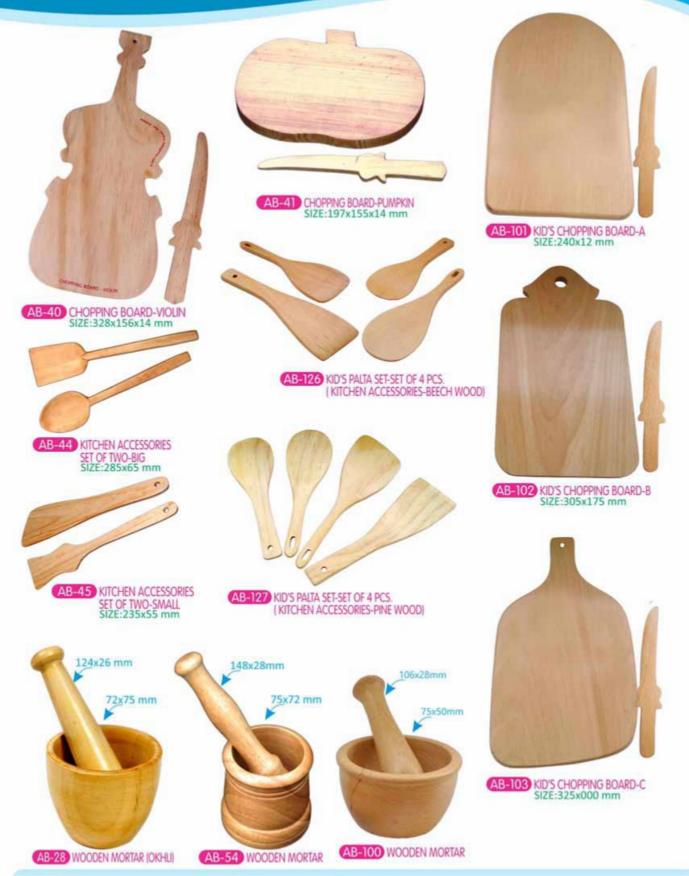

TH ABACUS SIZE:400x298 mm



AB-36 GREEN CHALK BOARD WITH CLOCK & ABACUS SIZE:400x298 mm



WHITE MARKER BOARD WITH CLOCK & ABACUS SIZE:400x298 mm



AB-04 MAP-INDIA (LARGE) WITH KNOB SIZE:470x416x12 mm



AB-08 MAP-INDIA (SMALL) SIZE:375x298x9 mm



AB-31 MAP-INDIA (HINDI) SIZE:390x240x9 mm















SIZE:415x132x80 mm



SIZE:375x298x27 mm















AB-25 ROCKING DUCK SIZE:222x98x162 mm

AB-50 TRAFFIC SIGNAL MAGNETIC
SIZE:298x106x18 mm









AB-119 KIDS BALANCING SCALE SIZE:260x98x85 mm



AB-95 PADDLE-BALL GAME SIZE:312x58x9 mm



AB-96 BOOK READING STAND-NATURAL





AB-56 MAGNETIC WOODEN FISHING CIRCLE GAME SIZE:244x244x28 mm



AB-57 MAGNETIC WOODEN FISHING BOAT GAME SIZE:298x106x18 mm













SR-02 BEACH PUZZLE (18 PCS. PUZZLE) SIZE:300x225x7 mm























AB-05 KITCHEN SET SIZE:278x145x138 mm



Baby Kitchen Utensils (Set of 4 Milk Pot)

AB-99 BABY KITCHEN UTENSILS (SET OF 4 MILK POT)
SIZE:399x130 mm



AB-58 WOODEN CLAY HAMMER & ROLLING PINS SIZE:405x224x40 mm



AB-59 CLAY STAMP SIZE:205x130x65 mm





AB-98 BABY KITCHEN UTENSILS (SET OF 3 MILK POT) SIZE:300x115 mm



AB-39 ROLLING PIN DESIGNERS SET (4 PCS) SIZE:240x165x40 mm



AB-09 CHAKLA BELAN FOR KIDS CHAKLA SIZE:195x155x9 mm BELAN SIZE:218x218 mm







AB-105 KID'S KITCHEN ACCESSORIES SET OF 3 PCS.



AB-106 KID'S KITCHEN ACCESSORIES SET OF 5 PCS.







AB-109 KID'S KITCHEN ACCESSORIES SET OF 9 PCS.





AB-110 KID'S KITCHEN ACCESSORIES SET OF 11 PCS.



















ME-08 SPINDLE BOX SIZE:254x205x66 mm











ME-14 SAND PAPER ENGLISH ALPHABETS-LOWERCASE PLATE SIZE:140x