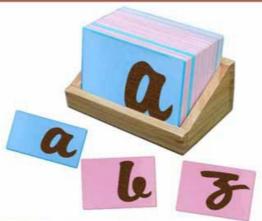

ME-14 SAND PAPER ENGLISH ALPHABETS-LOWERCASE PLATE SIZE:140x75x3 mm-13 PLATES;140x140x3 mm-13 PLATES SET OF 26 PLATES a TO z

ME-18 SAND PAPER CURSIVE WRITING ENGLISH ALPHABETS PLATE SIZE:140x75x3 mm-13 PLATES; 140x140x3 mm-13 PLATES SET OF 26 PLATES a TO z