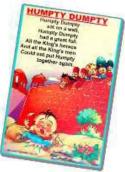

#### SET INCLUDES RHYMES:

- JACK AND JILL
- EARLY TO BED
- NAHOL ANHOL®
- TWINKLE TWINKLE
- HUMPTY DUMPTY

RH-05 RHYMES-ENGLISH-HUMPTY DUMPTY (SET OF 5 RHYMES-HANGING)