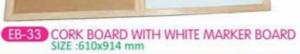

#### GREEN CHALK BOARD. WHITE MARKER BOARD & CORK PIN-UP-BOARD

MEMO BOARD EB-28 WITH GREEN CHALK BOARD SIZE :714x406x406 mm

EB-29 MEMO BOARD WITH WHITE MARKER BOARD SIZE :711x406 mm

EB-30 WALL HANGING WHITE MARKER BOARD SIZE: 551x711 mm

SIZE: H:24" W:36"

EB-31 WALL HANGING GREEN BOARD SIZE :559x711 mm

AVAILABLE IN SIZES

AB-35 DRAWING COLOUR PLATE SIZE :285x210x5 mm

EB-35 CORK BOARD (H:24" W:36")

EB-36 CORK BOARD (H:20" W:36")

EB-37 CORK BOARD (H:14" W:36") SIZE :00x00x00 mm