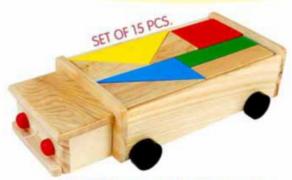

BC-45 BLOCK TRUCK-TRAPEZIUM SIZE:190x98x85 mm

BC-44 BLOCK TRUCK-ROUND SIZE:190x98x85 mm

BC-04 CONSTRUCT-A-TOY-TRUCK SIZE:98x190x118 mm