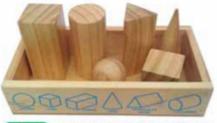

PLATE SIZE:140x140x3 mm, SET OF 13 PLATES 31 TO 31:

ME-69 TRINOMIAL CUBE SIZE:142x142x110 mm

ME-60 GEOMETRICAL SOLIDS-SMALL (SET OF 10 PCS.) NATURAL SIZE:283x147x46 mm

ME-61 GEOMETRICAL SOLIDS-SMALL (SET OF 10 PCS.) BLUE COLOUR SIZE:283x147x46 mm

ME-62 GEOMETRICAL SOLIDS-LARGE (SET OF 10 PCS.) NATURAL SIZE:320x177x54 mm

ME-63 GEOMETRICAL SOLIDS-LARGE (SET OF 10 PCS.) BLUE COLOUR SIZE:320x177x54 mm

ME-64 GEOMETRICAL SOLIDS-JUMBO (SET OF 10 PCS.) BLUE NATURAL WITH BOX SIZE:500x330x116 mm

ME-65 GEOMETRICAL SOLIDS-JUMBO (SET OF 10 PCS.) BLUE COLOUR WITH BOX SIZE:500x330x116 mm

ME-26 CARVING ENGLISH ALPHABETS-UPPERCASE (ABC) (SET OF 6 TRAY) EACH TRAY SIZE:254x110x6 mm

ME-36 CARVING BASIC LINES (SET OF 4 TRAY) EACH TRAY SIZE:254x110x6 mm