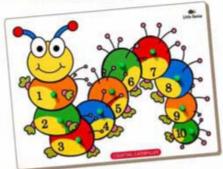

AaBbCcDdEe FfGgHhliJjKk LiMmNnOoPp QqRrSsTtUu VvWwXxYyZz

AL-07B COMBINED ALPHABETS (Aa-Zz) WITH KNOB SIZE: 450x300x12 mm

AL-24 ALPHABET CATERPILLAR TRAY WITH BIG KNOB SIZE: 450x300x12 mm