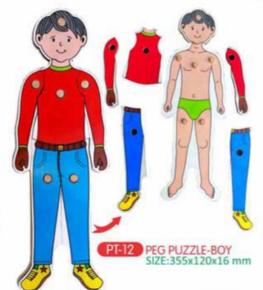

## PARTS OF BODY & LIFE CYCLE

PT-01 PART OF BODY (DOUBLE LAYER) WITH KNOB SIZE:148x273x14 mm

PT-08 PARTS OF BODY
-BOY WITH KNOB
SIZE:248x148x9 mm

PT-06 PARTS OF BODY-GIRL WITH BIG KNOB SIZE:375x298x9 mm

PT-07 PART OF BODY-BOY SIZE:298x222x9 mm