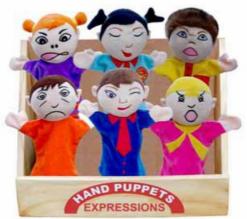

MS-08 HAND PUPPET-COMMUNITY HELPERS (SET OF 10 PCS.) SIZE:580x140x430 mm

MS-06 FINGER PUPPETS-ANIMALS SIZE:470x45x85 mm

MS-47 FINGER PUPPETS-KING FAMILY SIZE:389x49x150 mm

MS-23 HAND PUPPETS-EXPRESSIONS (SET OF 6 PCS.) SIZE:310x340x120 mm