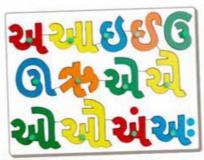

#### HINDI, GUJARATI, MALAYALAM PUZZLE

AL-96 HINDI ALPHABETS-VOWELS WITH KNOB SIZE:375x298x9 mm

AL-104 GUJARATI COUNT & MATCH PUZZLE SIZE:350x222x9 mm

AL-84 HINDI ALPHABET WITH PICTURE MATCH SIZE:450x340x10 mm

AL-28B GUJARATI VOWELS WITH KNOB SIZE:298x222x9 mm

AL-106 MATCH THE HINDI VOWEL PUZZLE SIZE:418x224x9 mm

AL-134 MALYALAM VOWELS SIZE:400x222x9 mm

AL-30 GUJARATI COUNTING (1 TO 20) SIZE:400x222x9 mm

AL-100 GUJARATI VOWEL WITH PICTURE SIZE:400x222x10 mm

AL-29 GUJARATI CONSONANTS SIZE:400x222x9 mm

AL-101 GUJARATI ALPHABETS WITH KNOB SIZE:400x222x10 mm