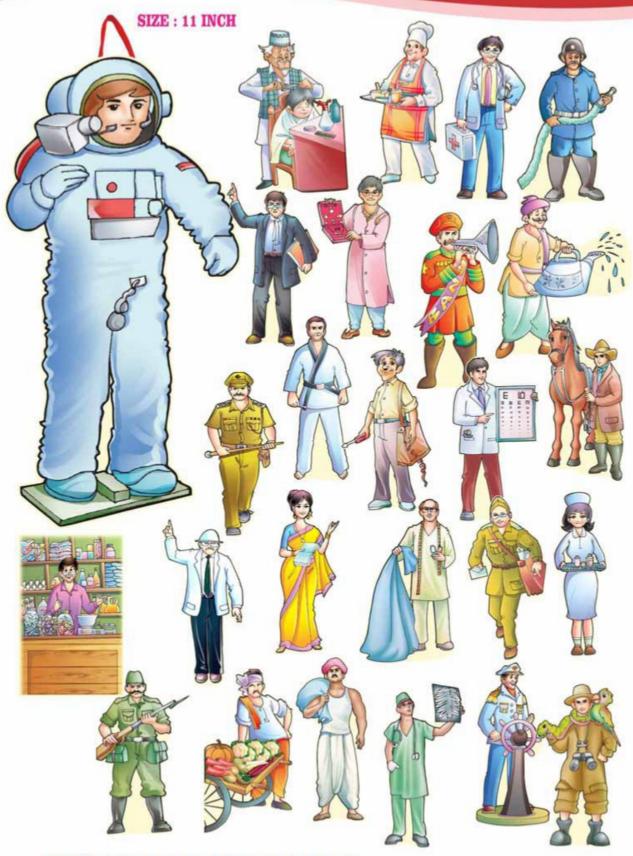

# COMMUNITY OCCUPATIONS - A TO Z WANDS

#### SIZE WITH WOODEN WAND: 22.5 INCH

MS-45 COMMUNITY OCCUPATIONS-A TO Z WANDS

# COMMUNITY OCCUPATIONS - A TO Z HANGING

MS-46 COMMUNITY OCCUPATIONS-A TO Z HANGING