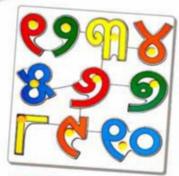

AL-28B GUJARATI VOWELS WITH KNOB SIZE:298x222x9 mm

AL-106 MATCH THE HINDI VOWEL PUZZLE SIZE:418x224x9 mm

AL-134 MALYALAM VOWELS SIZE:400x222x9 mm

AL-30 GUJARATI COUNTING (1 TO 20) SIZE:400x222x9 mm

AL-100 GUJARATI VOWEL WITH PICTURE SIZE:400x222x10 mm

AL-29 GUJARATI CONSONANTS SIZE:400x222x9 mm

AL-101 GUJARATI ALPHABETS WITH KNOB SIZE:400x222x10 mm