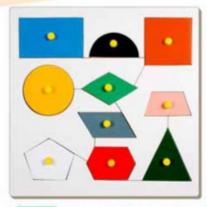

SC-04 INSET SHAPE BOARD-SMALL WITH KNOB SIZE:298x222x9 mm

SC-05 INSET SHAPE BOARD-BIG WITH KNOB SIZE:298x298x9 mm

SC-06 FORM BOARD SIZE:250x250x28 mm

SC-34 SHAPE & SERIATION WITH KNOB SIZE:298x298x9 mm

SC-35 INSET SHAPE FRACTION **BOARD WITH KNOB** SIZE:222x222x9 mm