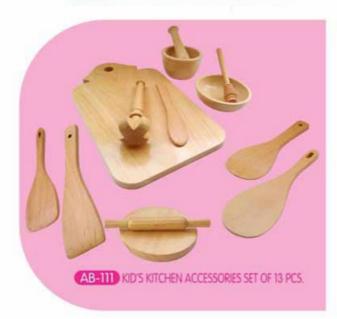

AB-105 KID'S KITCHEN ACCESSORIES SET OF 3 PCS.

AB-106 KID'S KITCHEN ACCESSORIES SET OF 5 PCS.

AB-109 KID'S KITCHEN ACCESSORIES SET OF 9 PCS.

AB-110 KID'S KITCHEN ACCESSORIES SET OF 11 PCS.

ME-08 SPINDLE BOX SIZE:254x205x66 mm