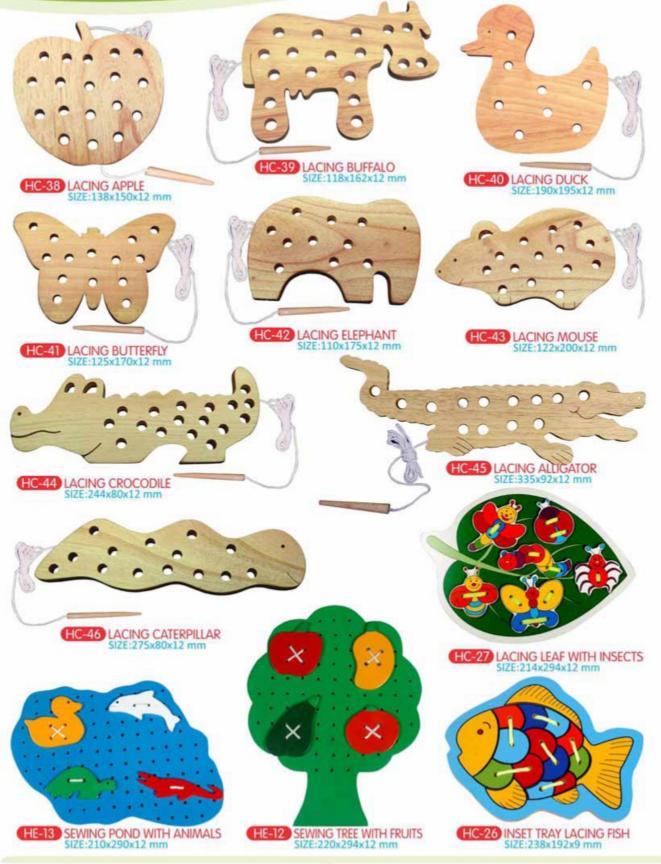

## HAND & EYE CO-ORDINATION LACING

### HAND & EYE CO-ORDINATION LACING

HC-47 LACING DOG
5/ZE:210x147x6 mm
HC-28 LACING BOARD
5/ZE:336x228x9 mm

HC-32 LACING LIZARD SIZE:162x92x12 mm

HC-02 LACING CAMEL-SMALL SIZE:127x175x9 mm

HC-10 LACING SNAIL-BIG SIZE:192x125x9 mm

HC-12 LACING TORTOISE-BIG SIZE:210x162x9 mm

HC-13 LACING FISH-BIG SIZE:195x155x9 mm

HC-24 LACING SET (A SET OF 3 PCS) SIZE:280x160x22 mm

HC-22 BASIC SKILLS BOARD SIZE:298x375x9 mm