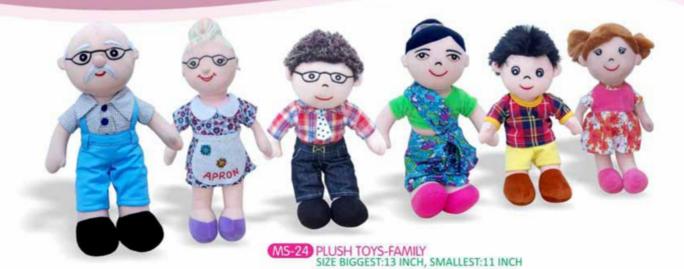

MS-19 FINGER PUPPETS ANIMALS (SET OF 10 PCS.) SIZE:320x230 mm

MS-16 FINGER PUPPET-FAMILY (SET OF 8 PCS.) SIZE:258x176x67 mm

MS-25 HAND PUPPETS-FAMILY (SET OF 6 PCS.) SIZE:310x340x120 mm

MS-21 PLUSH TOYS-BOY & GIRL-SMALL SIZE:13.5 INCH