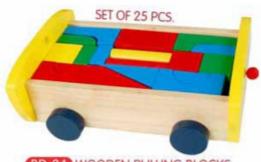

## **BUILDING BLOCKS**

BD-21 JUMBO BUILDING BLOCKS-COLOURED SIZE:432x405x100 mm

BD-25 WOODEN BRICKS ON WHEEL SIZE:440x216x105 mm

BD-23 JUMBO BUILDING BLOCKS-NATURAL FINISH

BD-26 COLOURED BUILDING BLOCKS SIZE:538x216x105 mm

BD-13 BLOCKS-N-BRICKS IN WOODEN BOX SIZE:466x258x56 mm

BD-24 WOODEN PULLING BLOCKS SIZE:268x182x95 mm

BD-19 PLAY BRICKS & BLOCKS SIZE:432x215x100 mm