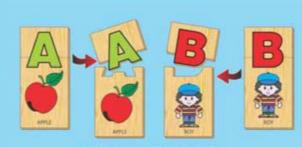

#### **ENGLISH ALPHABET PUZZLE**

Each "single piece puzzle board" feature colourful pictures of familiar, everyday objects or animal or both along with the uppercase, lowercase and cursive writing letters. Each puzzle is screen printed. Each