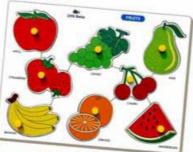

### SINGLE PIECE LIFTOUT PUZZLE

SPL-04 BIRDS-LARGE WITH BIG KNOB SIZE:298x298x9 mm

SPL-07 NATIONAL SYMBOLS INDIA LARGE WITH BIG KNOB SIZE:298x298x9 mm

SPL-02 FRUITS-LARGE WITH BIG KNOB SIZE:298x298x9 mm

WILD ANIMALS-LARGE WITH BIG KNOB SIZE:298x298x9 mm