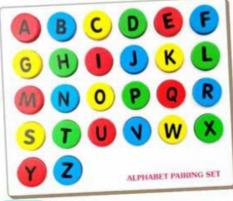

#### **ENGLISH ALPHABET PUZZLE**

AL-41 ALPHABET PAIRING SET (CAPITAL-TO-SMALL)
SIZE:302x254x15 mm

AL-41B ALPHABET PAIRING SET (CAPITAL-TO-CAPITAL)
SIZE:302x254x15 mm

Alphabet pairing sets are colour and alphabet matching games. The board has colourful circular cavities with printed alphabets. Kids are given task to match the Circular wooden tablets colour and alphabet with the cavitity having same colour and alphabets. Enhance problem solving, visual discrimination, hand + eye co-ordination. Sorting and placing exercise for younger children.

ALPHABET PAIRING SET (SMALL-TO-SMALL) SIZE:302x254x15 mm

AL-26 JIGSAW DAY'S PUZZLE WITH KNOB (AL-33) JIGSAW MONTH'S PUZZLE WITH KNOB SIZE: 298x298x9 mm

SIZE: 298x298x9 mm

ALPHABET OBJECT MATCH UP PUZZLE

AL-69 ANIMAL ALPHABET PICTURE PUZZLE SIZE:376x376x12 mm