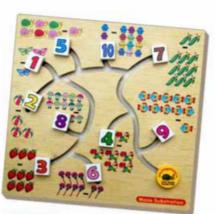

MZ-14 MAZE-ANIMAL & THEIR HOME SIZE:296x296x24 mm

MZ-15 MAZE-MATCH THE SHADOW SIZE:296x296x24 mm

MZ-16 MAZE-ADDITTION SIZE:296x296x24 mm

MZ-17 MAZE-SUBSTRACTION SIZE:296x296x24 mm