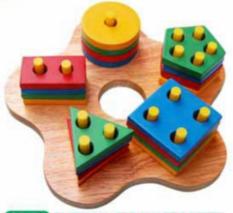

SC-04 INSET SHAPE BOARD-SMALL WITH KNOB SIZE:298x222x9 mm

SC-05 INSET SHAPE BOARD-BIG WITH KNOB SIZE:298x298x9 mm

SC-06 FORM BOARD SIZE:250x250x28 mm

SC-34 SHAPE & SERIATION WITH KNOB SIZE:298x298x9 mm

SC-35 INSET SHAPE FRACTION **BOARD WITH KNOB** SIZE:222x222x9 mm

SC-36 JUMBO FRACTION WITH BIG KNOB SIZE:298x375x9 mm

SC-26 RAISED SHAPE TRAY WITH BIG KNOB SIZE:280x200x32 mm

SC-09 COUNT & COLOUR STACKING BOARD

SS-18 SIZE & SERIATION-CIRCLE WITH KNOB SIZE:348x112x9 mm