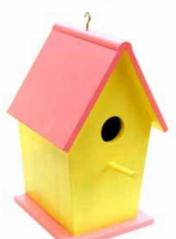

# **BIRD HOUSE**

AB-60 COUNTING APPLE TREE SIZE:520x485x172 mm

BH-11 WOODEN PINK BIRD HOUSE-MEDIUM SIZE :270x210x195 mm

BH-10 WOODEN PINK BIRD HOUSE-SMALL SIZE :215x180x150 mm

AB-84 ENGLISH ALPHABET MANGO TREE